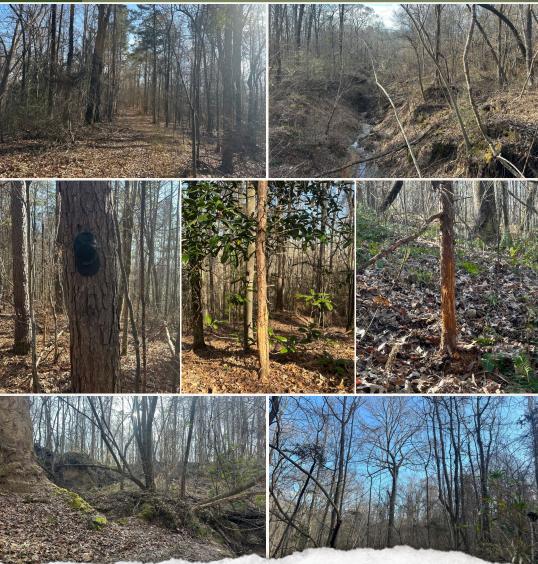

#### **PROPERTY INFORMATION:**

- 35.9± Acres
- Frontage on Aberdeen Road
- Deeded Easement from Dunbar Road
- Home Site Opportunities
- Mixed Hardwood Timber
- Pond
- Deer & Small Game
- Utilities Nearby

### WELCOME TO THE ADAMS 35.9

INTRODUCING THE ADAMS 35.9! WHETHER YOU WANT TO INVEST IN LAND WITH POTENTIAL FOR FUTURE GROWTH AND DEVELOPMENT, A PLACE TO CONSTRUCT YOUR DREAM HOME, OR JUST TAKE IN THE BEST OF NATURE, THIS PROPERTY IS WORTH CONSIDERING! The 35.9± acre Adams County, MS tract is ideal for investors and outdoor enthusiasts alike. Situated roughly six miles south of the historic town of Natchez, this neighborhood offers the convenience of a peaceful country setting. The property consists of mixed hardwood timber, and a small pond is on site. With a lengthy history of large bucks and a high density of deer and small game, this tract provides excellent hunting opportunities and recreational adventures. The property is easily accessible from Aberdeen Road, and a deeded easement provides access from Dunbar Road. There are multiple sites that will make for a beautiful homeplace, and utilities are available nearby.