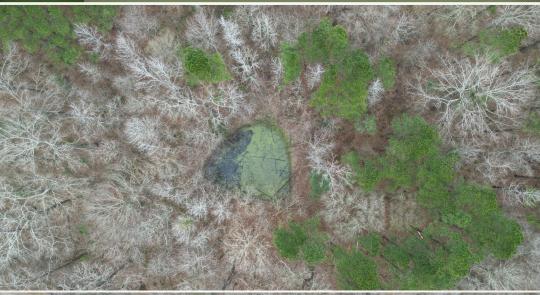

#### **PROPERTY INFORMATION:**

- 35.9± Acres
- Frontage on Aberdeen Road
- Deeded Easement from Dunbar Road
- Home Site Opportunities
- Mixed Hardwood Timber
- Pond
- Deer & Small Game
- Utilities Nearby

### WELCOME TO THE ADAMS 35.9

INTRODUCING THE ADAMS 35.9! WHETHER YOU WANT TO INVEST IN LAND WITH POTENTIAL FOR FUTURE GROWTH AND DEVELOPMENT, A PLACE TO CONSTRUCT YOUR DREAM HOME, OR JUST TAKE IN THE BEST OF NATURE, THIS PROPERTY IS WORTH CONSIDERING! The 35.9± acre Adams County, MS tract is ideal for investors and outdoor enthusiasts alike. Situated roughly six miles south of the historic town of Natchez, this neighborhood offers the convenience of a peaceful country setting. The property consists of mixed hardwood timber, and a small pond is on site. With a lengthy history of large bucks and a high density of deer and small game, this tract provides excellent hunting opportunities and recreational adventures. The property is easily accessible from Aberdeen Road, and a deeded easement provides access from Dunbar Road. There are multiple sites that will make for a beautiful homeplace, and utilities are available nearby.