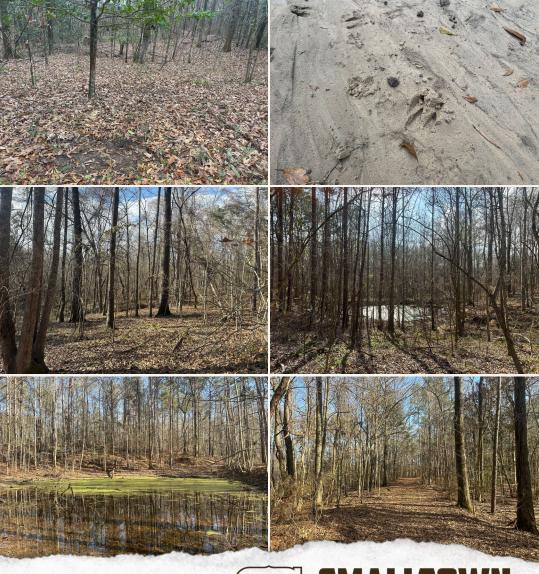

#### **PROPERTY INFORMATION:**

- 35.9± Acres
- Frontage on Aberdeen Road
- Deeded Easement from Dunbar Road
- Home Site Opportunities
- Mixed Hardwood Timber
- Pond
- Deer & Small Game
- Utilities Nearby

### WELCOME TO THE ADAMS 35.9

INTRODUCING THE ADAMS 35.9! WHETHER YOU WANT TO INVEST IN LAND WITH POTENTIAL FOR FUTURE GROWTH AND DEVELOPMENT, A PLACE TO CONSTRUCT YOUR DREAM HOME, OR JUST TAKE IN THE BEST OF NATURE, THIS PROPERTY IS WORTH CONSIDERING! The 35.9± acre Adams County, MS tract is ideal for investors and outdoor enthusiasts alike. Situated roughly six miles south of the historic town of Natchez, this neighborhood offers the convenience of a peaceful country setting. The property consists of mixed hardwood timber, and a small pond is on site. With a lengthy history of large bucks and a high density of deer and small game, this tract provides excellent hunting opportunities and recreational adventures. The property is easily accessible from Aberdeen Road, and a deeded easement provides access from Dunbar Road. There are multiple sites that will make for a beautiful homeplace, and utilities are available nearby.