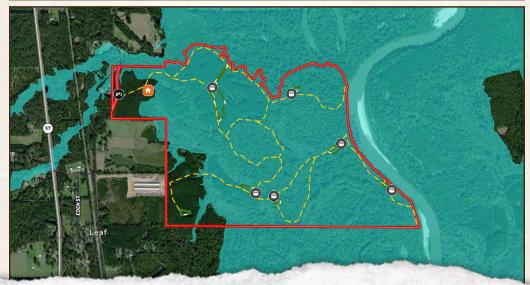

### PROPERTY INFORMATION:

- 510± Total Acres
- 304± Acres of Mature Hardwoods
- 150± Acres of Plantation Pines
- 1± Mile of Frontage on the Leaf River
- 1± Mile of Frontage on McMillan Creek
- 3,600± SqFt Barndominium
  - 4 Bedrooms/2 Baths
  - Large Outdoor Kitchen
  - Covered Parking for Vehicles & Equipment
  - Covered Skinning Rack with Hot Water
- Diverse Landscape
- Sandbar
- Fully Stocked Pond
- Deer, Turkey, Ducks & Small Game
- Wildlife Plots with Stands & Feeders in Place

The land itself is as diverse as it is beautiful. With approximately one mile of frontage on the Leaf River, you'll find a mix of mature hardwood timber, plantation pines, cutover and swampy bottoms, providing ideal habitat for deer, turkey, small game, and even the occasional wild hog. Wildlife plots and deer stands are already in place, and annual prescribed burns for increased turkey habitat. A well-maintained internal road system makes navigating the property a breeze. A great addition is that the southern border of this tract is non-hunting government land, essentially creating a 1000± acre low-pressure sanctuary where deer can mature.

This place is more than just a home; it's a lifestyle built for those who love the land. This is truly a year-round recreational playground! Merchantable timber, great deer and turkey hunting, with a sandbar to boot—no corners were cut during the development of this place! All the hard work is complete, so just load up the family and come enjoy. The property is located 40± miles SE of Hattiesburg, 65± miles NW of Mobile, AL, and 100± miles NE of Slidell, LA.