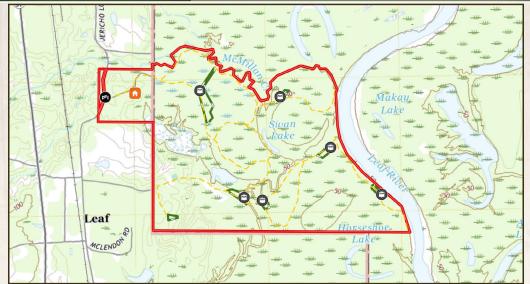

### **LOCATION:**

- 1954 Jerico Loop McLain, MS 39456
- Greene County
- 40± Miles SE of Hattiesburg, MS
- 65± Miles NW of Mobile, AL
- 100± Miles NE of Slidell, LA

### PROPERTY INFORMATION:

- 510± Total Acres
- 304± Acres of Mature Hardwoods
- 150± Acres of Plantation Pines
- 1± Mile of Frontage on the Leaf River
- 1± Mile of Frontage on McMillan Creek
- 3,600± SqFt Barndominium
  - 4 Bedrooms/2 Baths
  - Large Outdoor Kitchen
  - Covered Parking for Vehicles & Equipment
  - Covered Skinning Rack with Hot Water
- Diverse Landscape
- Sandbar
- Fully Stocked Pond
- Deer, Turkey, Ducks & Small Game
- Wildlife Plots with Stands & Feeders in Place

The land itself is as diverse as it is beautiful. With approximately one mile of frontage on the Leaf River, you'll find a mix of mature hardwood timber, plantation pines, cutover and swampy bottoms, providing ideal habitat for deer, turkey, small game, and even the occasional wild hog. Wildlife plots and deer stands are already in place, and annual prescribed burns for increased turkey habitat. A well-maintained internal road system makes navigating the property a breeze. A great addition is that the southern border of this tract is non-hunting government land, essentially creating a 1000± acre low-pressure sanctuary where deer can mature.