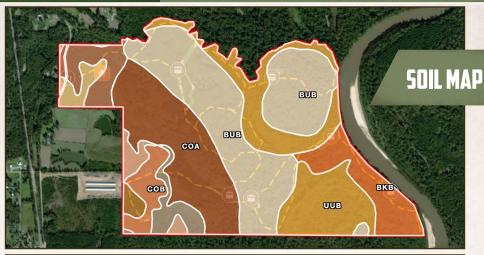

### **BRADEN SMITH**

LAND SPECIALIST

C: 601-757-9193 O: 769-888-2522

braden@smalltownproperties.com

4848 Main St. - Flora, MS 39071

smalltownproperties.com

Information is believed to be accurate but not go

| SOIL CODE | SOIL DESCRIPTION                                                            | ACRES         | %     | CPI | NCCPI | CAI |
|-----------|-----------------------------------------------------------------------------|---------------|-------|-----|-------|-----|
| BuB       | Buckatunna-Mooreville complex, gently undulating, rarely flooded            | 171.3<br>1    | 33.88 | 0   | 72    | 4v  |
| UuB       | Urbo-Mooreville-Una complex, 0 to 3 percent slopes, frequently flooded      | 104.3<br>9    | 20.65 | 0   | 64    | 5\  |
| CoA       | Columbus fine sandy loam, 0 to 2 percent slopes, rarely flooded             | 98.63         | 19.51 | 0   | 82    | 2   |
| BkB       | Bigbee loamy sand, 0 to 5 percent slopes, occasionally flooded              | 42.76         | 8.46  | 0   | 54    | 3   |
| LoD       | Lorman fine sandy loam, 5 to 15 percent slopes                              | 25.59         | 5.06  | 0   | 60    | 4   |
| СоВ       | Columbus fine sandy loam, 2 to 5 percent slopes, rarely flooded             | 20.77         | 4.11  | 0   | 82    | 3   |
| BgD       | Benndale-Rutan complex, 8 to 15 percent slopes                              | 16.34         | 3.23  | 0   | 59    | 4   |
| BeC       | Benndale fine sandy loam, 5 to 8 percent slopes                             | 10.26         | 2.03  | 0   | 53    | 3   |
| МсВ       | McLaurin fine sandy loam, 2 to 5 percent slopes                             | 9.92          | 1.96  | 0   | 47    | 2   |
| CiA       | Chicora fine sandy loam, 0 to 2 percent slopes                              | 5.47          | 1.08  | 0   | 85    | 2   |
| BJK       | Bibb, Johnston and Kinston soils, 0 to 1 percent slopes, frequently flooded | 0.15          | 0.03  | 0   | 19    | 51  |
| TOTALS    |                                                                             | 505.5<br>9(*) | 100%  | -   | 69.41 | 3.  |