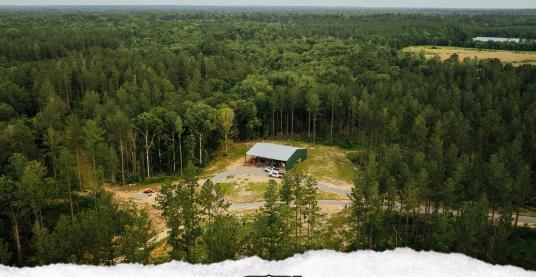

### PROPERTY INFORMATION:

- 510± Total Acres
- 304± Acres of Mature Hardwoods
- 150± Acres of Plantation Pines
- 1± Mile of Frontage on the Leaf River
- 1± Mile of Frontage on McMillan Creek
- 3,600± SqFt Barndominium
  - 4 Bedrooms/2 Baths
  - Large Outdoor Kitchen
  - Covered Parking for Vehicles & Equipment
  - Covered Skinning Rack with Hot Water
- Diverse Landscape
- Sandbar
- Fully Stocked Pond
- Deer, Turkey, Ducks & Small Game
- Wildlife Plots with Stands & Feeders in Place

### MORE ABOUT THE LEAF

Near the front of this property on the western side, just off Jerico Loop Road, you will find an impressive 3,600± square foot barndominium, which provides comfort, functionality, and an outdoor lifestyle. Featuring four bedrooms and two full baths, the custom-built home was designed for everyday living and weekend getaways. Enjoy entertaining or relaxing in the awesome outdoor kitchen, complete with plenty of space to gather with friends and family. Around front you will find covered parking for equipment and vehicles, making it ideal for the outdoorsman or landowner. A combined skinning rack with two electric hoists and a hot water setup makes game processing quick and easy.