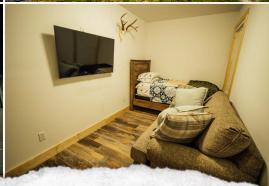

### PROPERTY INFORMATION:

- 510± Total Acres
- 304± Acres of Mature Hardwoods
- 150± Acres of Plantation Pines
- 1± Mile of Frontage on the Leaf River
- 1± Mile of Frontage on McMillan Creek
- 3,600± SqFt Barndominium
  - 4 Bedrooms/2 Baths
  - Large Outdoor Kitchen
  - Covered Parking for Vehicles & Equipment
  - Covered Skinning Rack with Hot Water
- Diverse Landscape
- Sandbar
- Fully Stocked Pond
- Deer, Turkey, Ducks & Small Game
- Wildlife Plots with Stands & Feeders in Place

### MORE ABOUT THE LEAF

Near the front of this property on the western side, just off Jerico Loop Road, you will find an impressive 3,600± square foot barndominium, which provides comfort, functionality, and an outdoor lifestyle. Featuring four bedrooms and two full baths, the custom-built home was designed for everyday living and weekend getaways. Enjoy entertaining or relaxing in the awesome outdoor kitchen, complete with plenty of space to gather with friends and family. Around front you will find covered parking for equipment and vehicles, making it ideal for the outdoorsman or landowner. A combined skinning rack with two electric hoists and a hot water setup makes game processing quick and easy.