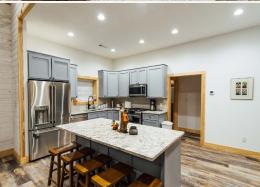

### MORE ABOUT THE LEAF

Near the front of this property on the western side, just off Jerico Loop Road, you will find an impressive 3,600± square foot barndominium, which provides comfort, functionality, and an outdoor lifestyle. Featuring four bedrooms and two full baths, the custom-built home was designed for everyday living and weekend getaways. Enjoy entertaining or relaxing in the awesome outdoor kitchen, complete with plenty of space to gather with friends and family. Around front you will find covered parking for equipment and vehicles, making it ideal for the outdoorsman or landowner. A combined skinning rack with two electric hoists and a hot water setup makes game processing quick and easy.