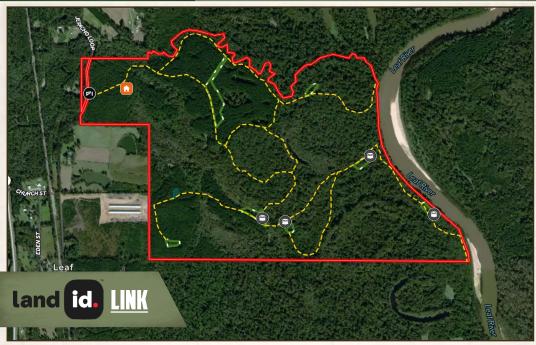

### PROPERTY INFORMATION:

- 510± Total Acres
- 304± Acres of Mature Hardwoods
- 150± Acres of Plantation Pines
- 1± Mile of Frontage on the Leaf River
- 1± Mile of Frontage on McMillan Creek
- 3,600± SqFt Barndominium
  - 4 Bedrooms/2 Baths
  - Large Outdoor Kitchen
  - Covered Parking for Vehicles & Equipment
  - Covered Skinning Rack with Hot Water
- Diverse Landscape
- Sandbar
- Fully Stocked Pond
- Deer, Turkey, Ducks & Small Game
- Wildlife Plots with Stands & Feeders in Place

### WELCOME TO THE LEAF

LEAN IN AND LEARN ABOUT THIS NEWLY LISTED 510± ACRE TRACT OFFERING PRIME RECREATIONAL GROUND WITH RIVER FRONTAGE AND A WELL-APPOINTED BARNDOMINIUM, ALL IN AN UNBEATABLE LOCATION. Tucked away yet easily accessible, this Greene County, MS property makes you feel like you are miles deep in the Leaf River bottoms but with the convenience of being a short drive from McLain. Whether you're looking for a family retreat, an established hunting camp, or a long-term investment, this treasure delivers on every front.

The land itself is as diverse as it is beautiful. With approximately one mile of frontage on the Leaf River, you'll find a mix of mature hardwood timber, plantation pines, cutover and swampy bottoms, providing ideal habitat for deer, turkey, small game, and even the occasional wild hog. Wildlife plots and deer stands are already in place, and annual prescribed burns for increased turkey habitat. A well-maintained internal road system makes navigating the property a breeze. A great addition is that the southern border of this tract is non-hunting government land, essentially creating a 1000± acre low-pressure sanctuary where deer can mature.