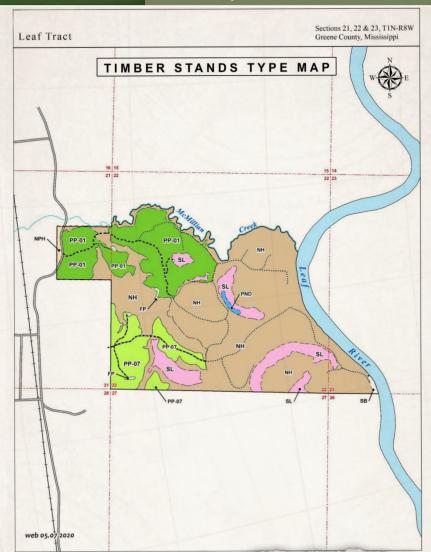

#### TIMBER STANDS REPORT

TRACT: Leaf Tract

#### **Forested**

| Stand      | Stand Description                        | Stand | Est. Year | Sum of Acres |
|------------|------------------------------------------|-------|-----------|--------------|
| 10         | Natural - Pine/Hardwood                  | NPH   |           | 2.08         |
| 20         | Pine Plantation                          | PP-01 | 2001      | 95.56        |
| 21         | Pine Plantation                          | PP-07 | 2007      | 47.47        |
| 70         | Natural - Hardwood                       | NH    |           | 308.54       |
| 73         | Slough                                   | SL    |           | 44.85        |
| Summary fo | or 'Stand FNF' = Forested (5 detail reco | ords) |           | Sum: 498.49  |

#### Non-Forested

| Stand                                                     | Stand Description                   | Stand | Est. Year | Sum  | of Acres |
|-----------------------------------------------------------|-------------------------------------|-------|-----------|------|----------|
| 85                                                        | Pond                                | PND   |           |      | 1.57     |
| 86                                                        | Creek                               | CR    |           |      | 3.53     |
| 90                                                        | Wildlife Food Plot                  | FP    |           |      | 1.46     |
| 92                                                        | River Bank Sandbar                  | SB    |           |      | 1.22     |
| 98                                                        | Road                                | RD    |           |      | 3.90     |
| Summary for 'Stand_FNF' = Non-Forested (5 detail records) |                                     |       |           | Sum: | 11.68    |
| Summary for                                               | r 'TRACT' = Leaf (10 detail records | )     |           | Sum: | 510.17   |