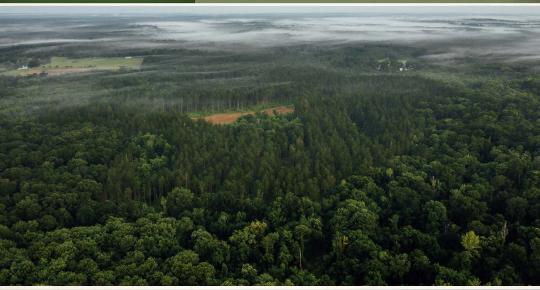

The land itself is as diverse as it is beautiful. With approximately one mile of frontage on the Leaf River, you'll find a mix of mature hardwood timber, plantation pines, cutover and swampy bottoms, providing ideal habitat for deer, turkey, small game, and even the occasional wild hog. Wildlife plots and deer stands are already in place, and annual prescribed burns for increased turkey habitat. A well-maintained internal road system makes navigating the property a breeze. A great addition is that the southern border of this tract is non-hunting government land, essentially creating a 1000± acre low-pressure sanctuary where deer can mature.