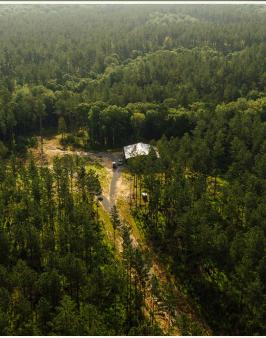

### PROPERTY INFORMATION:

- 510± Total Acres
- 304± Acres of Mature Hardwoods
- 150± Acres of Plantation Pines
- 1± Mile of Frontage on the Leaf River
- 1± Mile of Frontage on McMillan Creek
- 3,600± SqFt Barndominium
  - 4 Bedrooms/2 Baths
  - Large Outdoor Kitchen
  - Covered Parking for Vehicles & Equipment
  - Covered Skinning Rack with Hot Water
- Diverse Landscape
- Sandbar
- Fully Stocked Pond
- Deer, Turkey, Ducks & Small Game
- Wildlife Plots with Stands & Feeders in Place

### MORE ABOUT THE LEAF

Near the front of this property on the western side, just off Jerico Loop Road, you will find an impressive 3,600± square foot barndominium, which provides comfort, functionality, and an outdoor lifestyle. Featuring four bedrooms and two full baths, the custom-built home was designed for everyday living and weekend getaways. Enjoy entertaining or relaxing in the awesome outdoor kitchen, complete with plenty of space to gather with friends and family. Around front you will find covered parking for equipment and vehicles, making it ideal for the outdoorsman or landowner. A combined skinning rack with two electric hoists and a hot water setup makes game processing quick and easy.