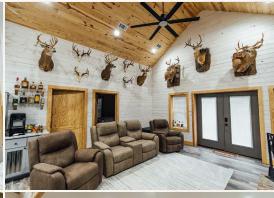

### MORE ABOUT THE LEAF

Near the front of this property on the western side, just off Jerico Loop Road, you will find an impressive 3,600± square foot barndominium, which provides comfort, functionality, and an outdoor lifestyle. Featuring four bedrooms and two full baths, the custom-built home was designed for everyday living and weekend getaways. Enjoy entertaining or relaxing in the awesome outdoor kitchen, complete with plenty of space to gather with friends and family. Around front you will find covered parking for equipment and vehicles, making it ideal for the outdoorsman or landowner. A combined skinning rack with two electric hoists and a hot water setup makes game processing quick and easy.

This place is more than just a home; it's a lifestyle built for those who love the land. This is truly a year-round recreational playground! Merchantable timber, great deer and turkey hunting, with a sandbar to boot—no corners were cut during the development of this place! All the hard work is complete, so just load up the family and come enjoy. The property is located 40± miles SE of Hattiesburg, 65± miles NW of Mobile, AL, and 100± miles NE of Slidell, LA.