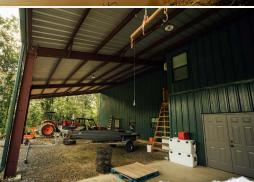

### PROPERTY INFORMATION:

- 510± Total Acres
- 304± Acres of Mature Hardwoods
- 150± Acres of Plantation Pines
- 1± Mile of Frontage on the Leaf River
- 1± Mile of Frontage on McMillan Creek
- 3,600± SqFt Barndominium
  - 4 Bedrooms/2 Baths
  - Large Outdoor Kitchen
  - Covered Parking for Vehicles & Equipment
  - Covered Skinning Rack with Hot Water
- Diverse Landscape
- Sandbar
- Fully Stocked Pond
- Deer, Turkey, Ducks & Small Game
- Wildlife Plots with Stands & Feeders in Place

### MORE ABOUT THE LEAF

Near the front of this property on the western side, just off Jerico Loop Road, you will find an impressive 3,600± square foot barndominium, which provides comfort, functionality, and an outdoor lifestyle. Featuring four bedrooms and two full baths, the custom-built home was designed for everyday living and weekend getaways. Enjoy entertaining or relaxing in the awesome outdoor kitchen, complete with plenty of space to gather with friends and family. Around front you will find covered parking for equipment and vehicles, making it ideal for the outdoorsman or landowner. A combined skinning rack with two electric hoists and a hot water setup makes game processing quick and easy.