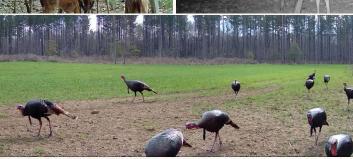

### PROPERTY INFORMATION:

- 510± Total Acres
- 304± Acres of Mature Hardwoods
- 150± Acres of Plantation Pines
- 1± Mile of Frontage on the Leaf River
- 1± Mile of Frontage on McMillan Creek
- 3,600± SqFt Barndominium
  - 4 Bedrooms/2 Baths
  - Large Outdoor Kitchen
  - Covered Parking for Vehicles & Equipment
  - Covered Skinning Rack with Hot Water
- Diverse Landscape
- Sandbar
- Fully Stocked Pond
- Deer, Turkey, Ducks & Small Game
- Wildlife Plots with Stands & Feeders in Place

The land itself is as diverse as it is beautiful. With approximately one mile of frontage on the Leaf River, you'll find a mix of mature hardwood timber, plantation pines, cutover and swampy bottoms, providing ideal habitat for deer, turkey, small game, and even the occasional wild hog. Wildlife plots and deer stands are already in place, and annual prescribed burns for increased turkey habitat. A well-maintained internal road system makes navigating the property a breeze. A great addition is that the southern border of this tract is non-hunting government land, essentially creating a 1000± acre low-pressure sanctuary where deer can mature.