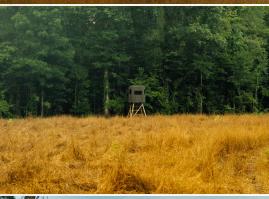

### PROPERTY INFORMATION:

- 510± Total Acres
- 304± Acres of Mature Hardwoods
- 150± Acres of Plantation Pines
- 1± Mile of Frontage on the Leaf River
- 1± Mile of Frontage on McMillan Creek
- 3,600± SqFt Barndominium
  - 4 Bedrooms/2 Baths
  - Large Outdoor Kitchen
  - Covered Parking for Vehicles & Equipment
  - Covered Skinning Rack with Hot Water
- Diverse Landscape
- Sandbar
- Fully Stocked Pond
- Deer, Turkey, Ducks & Small Game
- Wildlife Plots with Stands & Feeders in Place

The land itself is as diverse as it is beautiful. With approximately one mile of frontage on the Leaf River, you'll find a mix of mature hardwood timber, plantation pines, cutover and swampy bottoms, providing ideal habitat for deer, turkey, small game, and even the occasional wild hog. Wildlife plots and deer stands are already in place, and annual prescribed burns for increased turkey habitat. A well-maintained internal road system makes navigating the property a breeze. A great addition is that the southern border of this tract is non-hunting government land, essentially creating a 1000± acre low-pressure sanctuary where deer can mature.