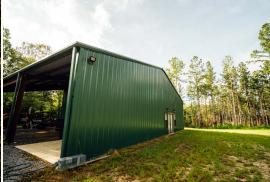

### PROPERTY INFORMATION:

- 510± Total Acres
- 304± Acres of Mature Hardwoods
- 150± Acres of Plantation Pines
- 1± Mile of Frontage on the Leaf River
- 1± Mile of Frontage on McMillan Creek
- 3,600± SqFt Barndominium
  - 4 Bedrooms/2 Baths
  - Large Outdoor Kitchen
  - Covered Parking for Vehicles & Equipment
  - Covered Skinning Rack with Hot Water
- Diverse Landscape
- Sandbar
- Fully Stocked Pond
- Deer, Turkey, Ducks & Small Game
- Wildlife Plots with Stands & Feeders in Place

### MORE ABOUT THE LEAF

Near the front of this property on the western side, just off Jerico Loop Road, you will find an impressive 3,600± square foot barndominium, which provides comfort, functionality, and an outdoor lifestyle. Featuring four bedrooms and two full baths, the custom-built home was designed for everyday living and weekend getaways. Enjoy entertaining or relaxing in the awesome outdoor kitchen, complete with plenty of space to gather with friends and family. Around front you will find covered parking for equipment and vehicles, making it ideal for the outdoorsman or landowner. A combined skinning rack with two electric hoists and a hot water setup makes game processing quick and easy.