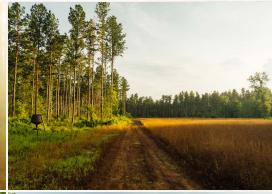

The land itself is as diverse as it is beautiful. With approximately one mile of frontage on the Leaf River, you'll find a mix of mature hardwood timber, plantation pines, cutover and swampy bottoms, providing ideal habitat for deer, turkey, small game, and even the occasional wild hog. Wildlife plots and deer stands are already in place, and annual prescribed burns for increased turkey habitat. A well-maintained internal road system makes navigating the property a breeze. A great addition is that the southern border of this tract is non-hunting government land, essentially creating a 1000± acre low-pressure sanctuary where deer can mature.