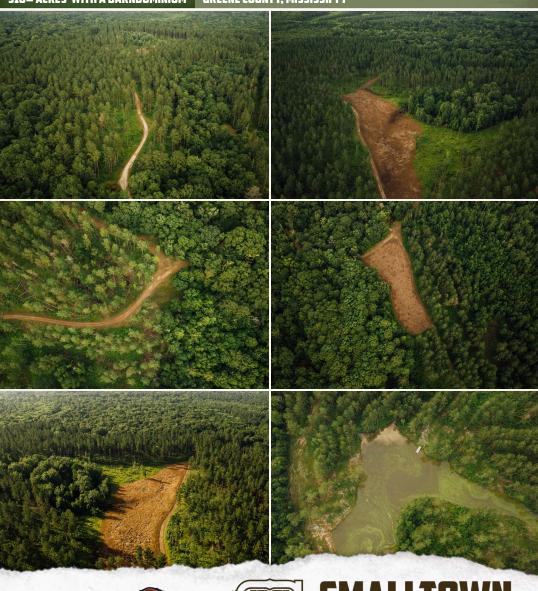

### PROPERTY INFORMATION:

- 510± Total Acres
- 304± Acres of Mature Hardwoods
- 150± Acres of Plantation Pines
- 1± Mile of Frontage on the Leaf River
- 1± Mile of Frontage on McMillan Creek
- 3,600± SqFt Barndominium
  - 4 Bedrooms/2 Baths
  - Large Outdoor Kitchen
  - Covered Parking for Vehicles & Equipment
  - Covered Skinning Rack with Hot Water
- Diverse Landscape
- Sandbar
- Fully Stocked Pond
- Deer, Turkey, Ducks & Small Game
- Wildlife Plots with Stands & Feeders in Place

The land itself is as diverse as it is beautiful. With approximately one mile of frontage on the Leaf River, you'll find a mix of mature hardwood timber, plantation pines, cutover and swampy bottoms, providing ideal habitat for deer, turkey, small game, and even the occasional wild hog. Wildlife plots and deer stands are already in place, and annual prescribed burns for increased turkey habitat. A well-maintained internal road system makes navigating the property a breeze. A great addition is that the southern border of this tract is non-hunting government land, essentially creating a 1000± acre low-pressure sanctuary where deer can mature.