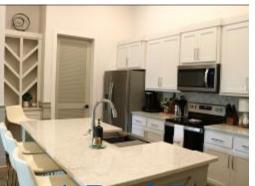

Welcome to Unit 112 at 509 University Drive, a stunning Grand Junction condo in the heart of Starkville, MS. This 776-square-foot, one-bedroom, one-bathroom unit has soaring 12' ceilings and a beautiful open floorplan. The kitchen features granite countertops and stainless-steel appliances, perfect for culinary enthusiasts. The wood floors add warmth, while the custom walk-in shower and double vanity in the bathroom offer a spa-like experience. Smart technology, including a smartphone-controlled thermostat and door locks, ensures convenience and security. Enjoy your morning coffee on the private balcony and enjoy ample storage space throughout the unit. The condo includes a stackable washer/dryer combo and beautiful custom millwork. With private off-street parking, a fitness room, and secure building access, this condo offers comfort and peace of mind. Being sold fully furnished with all furnishings and kitchen supplies, it's truly turn-key ready. The association covers all exterior and common area maintenance, including cable, WiFi, pest control, and all utilities except electricity. Located steps from the vibrant Cotton District and Main Street and within walking distance of Mississippi State's campus, you'll have everything you need right at your doorstep. You can even enjoy the convenience of breakfast, lunch, and dinner options within the building. Take advantage of this opportunity to own a piece of Starkville's finest living. Schedule your viewing today and make Unit 112 your new home or weekend getaway!