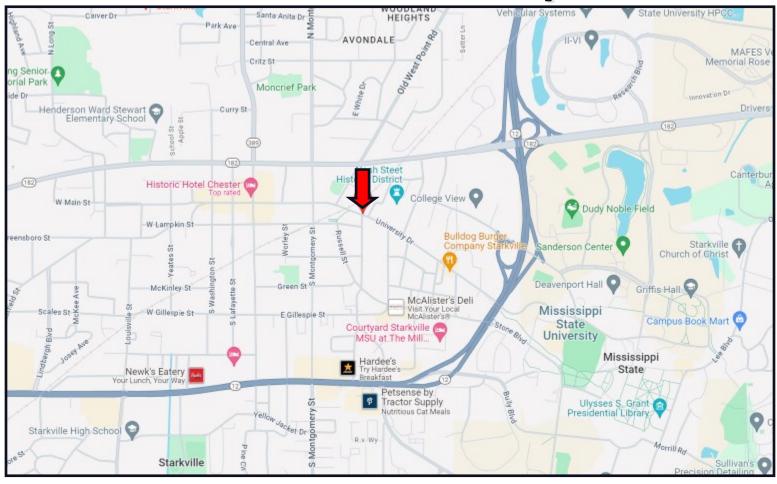

# **Directional Map**

<u>DIRECTIONS FROM THE INTERSECTION OF HWY 12 AND HWY 182 IN STARKVILLE, MS</u>: Exit onto Hwy 182 W/Martin Luther King Jr. Dr. E and travel 0.6 miles. Turn left onto N Nash St. and travel 0.3 miles. Turn right onto University Drive. After 0.2 miles, the complex will be on your right, across from The Little Dooey.