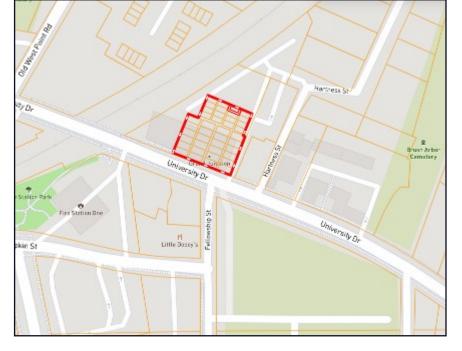

## Ownership Map

#### 509 UNIVERSITY AVENUE, STARKVILLE, MS 39759-GOOGLE MAP LINK