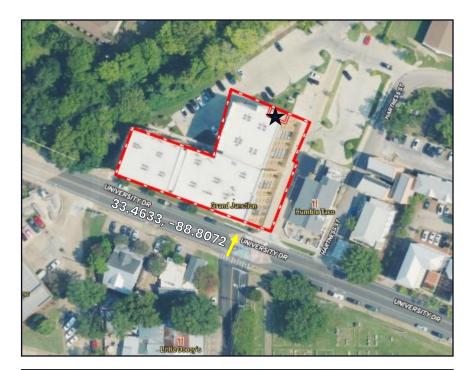

## **Aerial Map**

## Ownership Map

# **Directional Map**

<u>DIRECTIONS FROM THE INTERSECTION OF HWY 12 AND HWY 182 IN STARKVILLE, MS</u>: Exit onto Hwy 182 W/Martin Luther King Jr. Dr. E and travel 0.6 miles. Turn left onto N Nash St. and travel 0.3 miles. Turn right onto University Drive. After 0.2 miles, the complex will be on your right, across from The Little Dooey.

#### 509 UNIVERSITY AVENUE, STARKVILLE, MS 39759-GOOGLE MAP LINK