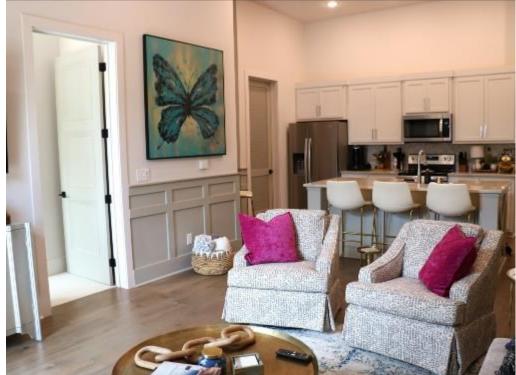

Welcome to Unit 112 at 509 University Drive, a stunning Grand Junction condo in the heart of Starkville, MS. This 776-square-foot, one-bedroom, one-bathroom unit has soaring 12' ceilings and a beautiful open floorplan. The kitchen features granite countertops and stainless-steel appliances, perfect for culinary enthusiasts. The wood floors add warmth, while the custom walk-in shower and double vanity in the bathroom offer a spa-like experience. Smart technology, including a smartphone-controlled thermostat and door locks, ensures convenience and security. Enjoy your morning coffee on the private balcony and enjoy ample storage space throughout the unit. The condo includes a stackable washer/dryer combo and beautiful custom millwork. With private off-street parking, a fitness room, and secure building access, this condo offers comfort and peace of mind. Being sold fully furnished with all furnishings and kitchen supplies, it's truly turn-key ready. The association covers all exterior and common area maintenance, including cable, WiFi, pest control, and all utilities except electricity. Located steps from the vibrant Cotton District and Main Street and within walking distance of Mississippi State's campus, you'll have everything you need right at your doorstep. You can even enjoy the convenience of breakfast, lunch, and dinner options within the building. Take advantage of this opportunity to own a piece of Starkville's finest living. Schedule your viewing today and make Unit 112 your new home or weekend getaway!