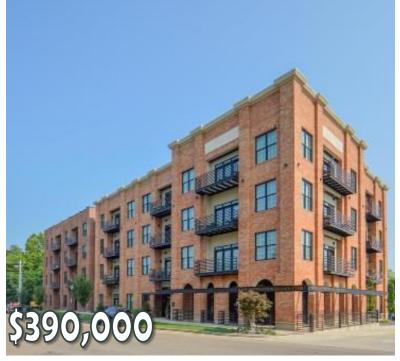

## Stunning Condo at Grand Junction

### 509 University Drive, Unit #112, Starkville, MS 39759

Walk to Campus? No Problem. The Cotton District? Just steps away. Main Street? Only a Block West. Breakfast, Lunch, & Dinner? Take a look out your front door! Adjacent to S.M.A.R.T. (Starkville MSU Area Rapit Transit) Pickup #22 <u>https://www.destinationarandi.com</u>

Welcome to Unit 112 at 509 University Drive, a stunning Grand Junction condo in the heart of Starkville, MS. This 776-square-foot, one-bedroom, one-bathroom unit has soaring 12' ceilings and a beautiful open floorplan. The kitchen features granite countertops and stainless-steel appliances, perfect for culinary enthusiasts. The wood floors add warmth, while the custom walk-in shower and double vanity in the bathroom offer a spa-like experience. Smart technology, including a smartphone-controlled thermostat and door locks, ensures convenience and security. Enjoy your morning coffee on the private balcony and enjoy ample storage space throughout the unit. The condo includes a stackable washer/dryer combo and beautiful custom millwork. With private off-street parking, a fitness room, and secure building access, this condo offers comfort and peace of mind. Being sold fully furnished with all furnishings and kitchen supplies, it's truly turn-key ready. The association covers all exterior and common area maintenance, including cable, WiFi, pest control, and all utilities except electricity. Located steps from the vibrant Cotton District and Main Street and within walking distance of Mississippi State's campus, you'll have everything you need right at your doorstep. You can even enjoy the convenience of breakfast, lunch, and dinner options within the building. Take advantage of this opportunity to own a piece of Starkville's finest living. Schedule your viewing today and make Unit 112 your new home or weekend getaway!