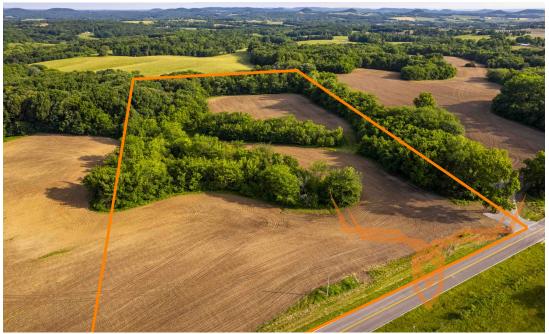

### **PROPERTY HIGHLIGHTS:**

- Located amongst the LEGENDARY Hills & Knobs
- Possible Build Sites
- Electric along highway
- Blacktop frontage on Hwy F
- Deer and Turkey hunting opportunities
- 5± acres of open ground currently in

row crop

- Potential areas for food plots or leave standing crops for deer
- New entrance into property
- Only 5 miles from Hwy61 all blacktop
- Some Deed Restrictions, see in full listing description

### PROPERTY DESCRIPTION:

Outstanding property located in the legendary hills of Northern Lincoln County! Offering impressive views of the distant knobs and ridge tops, this combo tract is packed full of great features. This property offers an excellent BUILD SITE with blacktop frontage, electric at the highway, deer & turkey hunting opportunities and 5+/- acres of open ground currently in row-crop. This is a perfect tract to build your home and have plenty of room to HUNT right out the backdoor. Opportunity to own private land located in one of the most sought after regions north of St. Louis. Only 35 miles north of Wentzville. Some Deed restrictions: No single or doublewide mobile or modular homes, No junk yards, No animal feeding operations, No hog confinements, No commercial dog kennels, No ATV, side by side or dirt bike tracks open to public, No subdivision of this tract.