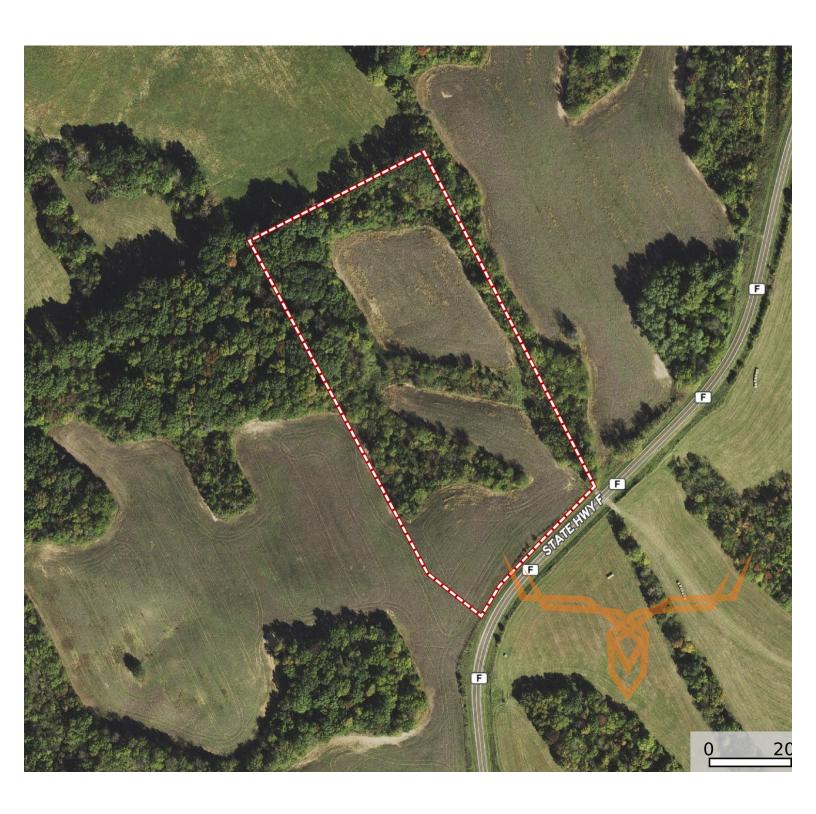

### **PROPERTY HIGHLIGHTS:**

- Located amongst the LEGENDARY Hills & Knobs
- Possible Build Sites
- Electric along highway
- Blacktop frontage on Hwy F
- Deer and Turkey hunting opportunities
- 5± acres of open ground currently in

row crop

- Potential areas for food plots or leave standing crops for deer
- New entrance into property
- Only 5 miles from Hwy61 all blacktop
- Some Deed Restrictions, see in full listing description

### PROPERTY DESCRIPTION:

Outstanding property located in the legendary hills of Northern Lincoln County! Offering impressive views of the distant knobs and ridge tops, this combo tract is packed full of great features. This property offers an excellent BUILD SITE with blacktop frontage, electric at the highway, deer & turkey hunting opportunities and 5+/- acres of open ground currently in row-crop. This is a perfect tract to build your home and have plenty of room to HUNT right out the backdoor. Opportunity to own private land located in one of the most sought after regions north of St. Louis. Only 35 miles north of Wentzville. Some Deed restrictions: No single or doublewide mobile or modular homes, No junk yards, No animal feeding operations, No hog confinements, No commercial dog kennels, No ATV, side by side or dirt bike tracks open to public, No subdivision of this tract.