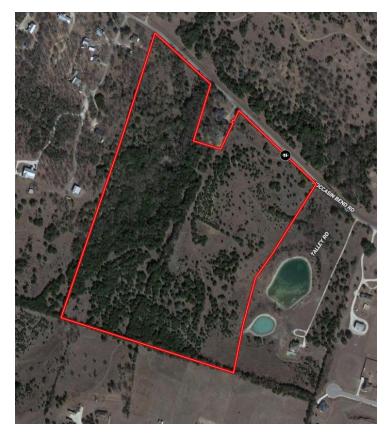

## Exhibit A

TBD Moccasin Bend Rd, Gatesville TX 76528

Legal Description to be determined by survey.