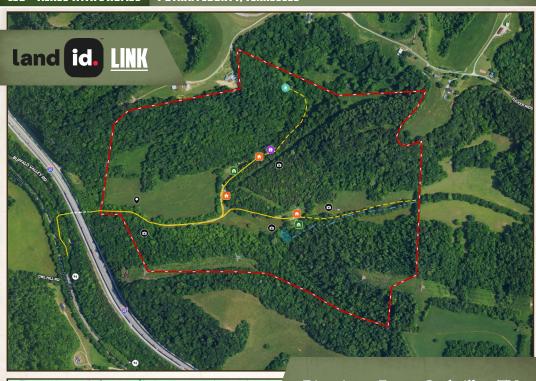

#### **LOCATION:**

- 16431 Wallace Hollow Road Buffalo Valley, TN 38548
- Putnam County
- 19± Miles W of Cookeville
- 55± Miles E of the Nashville International Airport

#### **COORDINATES:**

• 36.11276, -85.76421

#### PROPERTY INFORMATION:

- 150± Acres
- 3 Homes
- Accessed via 10' x 10' Tunnel
- Multiple Springs
- Pond
- Whitetail Deer & Wild Turkey
- Multiple Build Sites with Soil Testing