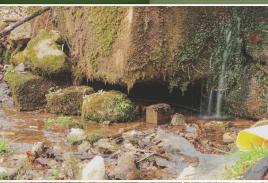

#### PROPERTY INFORMATION:

- 150± Acres
- 3 Homes
- Accessed via 10' x 10' Tunnel
- Multiple Springs
- Pond
- Whitetail Deer & Wild Turkey
- Multiple Build Sites with Soil Testing

The uniqueness begins as soon as you turn off Buffalo Valley Road. Access is through a 10' by 10' tunnel, which actually leads under the interstate, providing a sense of security and exclusivity. Currently, the property features three homes that are ready for new owners to make updates and add their personal touch. At the time of listing, the homes are rented and could continue to provide income on day one of ownership. With multiple other build sites and soil tests to go with it, this place could easily be turned into a spot that guests from around the country could come enjoy what Tennessee is all about. The Putnam 150 could be your self-sustaining compound you've dreamed of. Raise livestock, grow crops, and drink from one of your multiple springs on the property. Whitetail deer and wild turkey are also thriving here, as evident by the sign that was found.