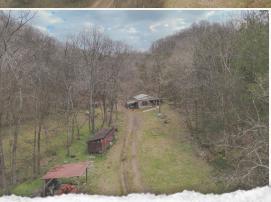

#### PROPERTY INFORMATION:

- 150± Acres
- 3 Homes
- Accessed via 10' x 10' Tunnel
- Multiple Springs
- Pond
- Whitetail Deer & Wild Turkey
- Multiple Build Sites with Soil Testing

The uniqueness begins as soon as you turn off Buffalo Valley Road. Access is through a 10' by 10' tunnel, which actually leads under the interstate, providing a sense of security and exclusivity. Currently, the property features three homes that are ready for new owners to make updates and add their personal touch. At the time of listing, the homes are rented and could continue to provide income on day one of ownership. With multiple other build sites and soil tests to go with it, this place could easily be turned into a spot that guests from around the country could come enjoy what Tennessee is all about. The Putnam 150 could be your self-sustaining compound you've dreamed of. Raise livestock, grow crops, and drink from one of your multiple springs on the property. Whitetail deer and wild turkey are also thriving here, as evident by the sign that was found.