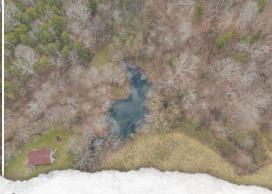

#### PROPERTY INFORMATION:

- 150± Acres
- 3 Homes
- Accessed via 10' x 10' Tunnel
- Multiple Springs
- Pond
- Whitetail Deer & Wild Turkey
- Multiple Build Sites with Soil Testing

The uniqueness begins as soon as you turn off Buffalo Valley Road. Access is through a 10' by 10' tunnel, which actually leads under the interstate, providing a sense of security and exclusivity. Currently, the property features three homes that are ready for new owners to make updates and add their personal touch. At the time of listing, the homes are rented and could continue to provide income on day one of ownership. With multiple other build sites and soil tests to go with it, this place could easily be turned into a spot that guests from around the country could come enjoy what Tennessee is all about. The Putnam 150 could be your self-sustaining compound you've dreamed of. Raise livestock, grow crops, and drink from one of your multiple springs on the property. Whitetail deer and wild turkey are also thriving here, as evident by the sign that was found.