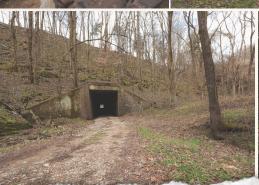

#### PROPERTY INFORMATION:

- 150± Acres
- 3 Homes
- Accessed via 10' x 10' Tunnel
- Multiple Springs
- Pond
- Whitetail Deer & Wild Turkey
- Multiple Build Sites with Soil Testing

The uniqueness begins as soon as you turn off Buffalo Valley Road. Access is through a 10' by 10' tunnel, which actually leads under the interstate, providing a sense of security and exclusivity. Currently, the property features three homes that are ready for new owners to make updates and add their personal touch. At the time of listing, the homes are rented and could continue to provide income on day one of ownership. With multiple other build sites and soil tests to go with it, this place could easily be turned into a spot that guests from around the country could come enjoy what Tennessee is all about. The Putnam 150 could be your self-sustaining compound you've dreamed of. Raise livestock, grow crops, and drink from one of your multiple springs on the property. Whitetail deer and wild turkey are also thriving here, as evident by the sign that was found.