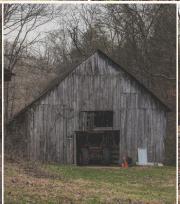

#### PROPERTY INFORMATION:

- 150± Acres
- 3 Homes
- Accessed via 10' x 10' Tunnel
- Multiple Springs
- Pond
- Whitetail Deer & Wild Turkey
- Multiple Build Sites with Soil Testing

The uniqueness begins as soon as you turn off Buffalo Valley Road. Access is through a 10' by 10' tunnel, which actually leads under the interstate, providing a sense of security and exclusivity. Currently, the property features three homes that are ready for new owners to make updates and add their personal touch. At the time of listing, the homes are rented and could continue to provide income on day one of ownership. With multiple other build sites and soil tests to go with it, this place could easily be turned into a spot that guests from around the country could come enjoy what Tennessee is all about. The Putnam 150 could be your self-sustaining compound you've dreamed of. Raise livestock, grow crops, and drink from one of your multiple springs on the property. Whitetail deer and wild turkey are also thriving here, as evident by the sign that was found.