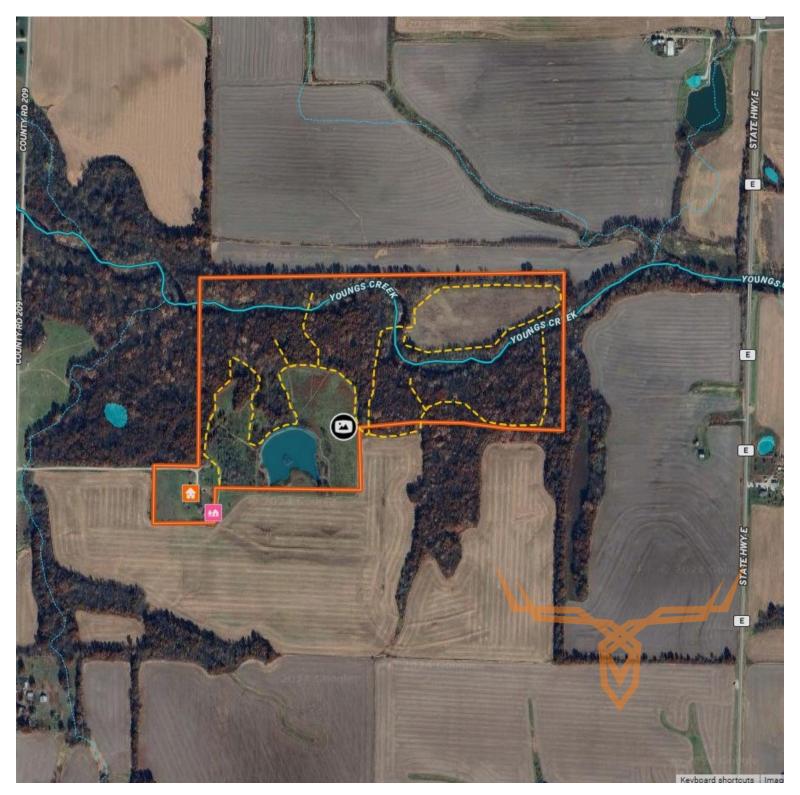

76± Acre Recreational Tract with Multiple Outbuildings & 2.7 Acre Lake for Sale

www.TrophyPA.com • (855) 573-5263 • leads@trophypa.com

PROPERTY ADDRESS: 2638 Audrain Road 209 Thompson, MO 65285

## **PROPERTY DESCRIPTION:**

When it comes to true recreational farms this one has it all! 76  $\pm$  acres ready for the next owner/s to pick up where the last ones left off. This property screams weekend getaways for anyone that loves to hunt, fish, trail ride, or just get away from busy life!

This 76 ± acres sits nestled between large farms with plenty of food for wildlife, especially deer and turkey. A trail system on the property allows you to see every inch of the land. A combination of food surrounding the property, multiple water sources (lake and creek), and bedding makes this a true diamond in the rough when it comes to wildlife and hunting. With the creek and lake there is bound to have duck hunting opportunities!

If the hunting is not in season, the 2.7 ± acre lake is ready, stocked(catfish, hybrid bluegill, black crappie, grass carp), and waiting for you to toss your line in with your favorite beverage of choice. Bring your catch back up to the cleaning station in the cabin for your evening fish fry! Adding to the serenity of the property you can find many locations to access the creek to enjoy the tranquility of the water flowing, hiking opportunities, or old fashioned playing in the creek!