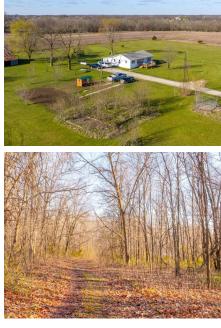

A recently updated 1,600  $\pm$  sq ft home with tenants leasing until May 1st, 2025, is located on the property as you pull up. The home provides income monthly or could be used for personal use. It is situated in a way that will not affect hunting and or recreating the rest of the ground. Other structures include a garage perfect for equipment and tool storage and double as a great place to take your hunting harvest to process. Two construction vaults, car port, and small shed perfect for storage. Plenty of sleeping in both the small cabin and upstairs loft area. A main entertainment area is situated in

This 76 ± acres sits nestled between large farms with plenty of food for wildlife, especially deer and turkey. A trail system on the property allows you to see every inch of the land. A combination of food surrounding the property, multiple water sources (lake and creek), and bedding makes this a true diamond in the rough when it comes to wildlife and hunting. With the creek and lake there is bound to have duck hunting opportunities!