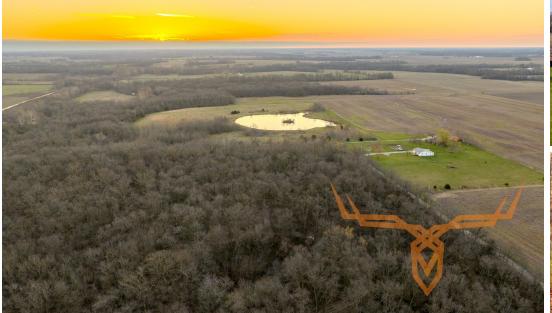

76± Acre Recreational Tract with Multiple Outbuildings & 2.7 Acre Lake for Sale

www.TrophyPA.com • (855) 573-5263 • leads@trophypa.com

PROPERTY ADDRESS: 2638 Audrain Road 209 Thompson, MO 65285

## **PROPERTY DESCRIPTION:**

When it comes to true recreational farms this one has it all! 76  $\pm$  acres ready for the next owner/s to pick up where the last ones left off. This property screams weekend getaways for anyone that loves to hunt, fish, trail ride, or just get away from busy life!

This 76 ± acres sits nestled between large farms with plenty of food for wildlife, especially deer and turkey. A trail system on the property allows you to see every inch of the land. A combination of food surrounding the property, multiple water sources (lake and creek), and bedding makes this a true diamond in the rough when it comes to wildlife and hunting. With the creek and lake there is bound to have duck hunting opportunities!

If the hunting is not in season, the 2.7 ± acre lake is ready, stocked(catfish, hybrid bluegill, black crappie, grass carp), and waiting for you to toss your line in with your favorite beverage of choice. Bring your catch back up to the cleaning station in the cabin for your evening fish fry! Adding to the serenity of the property you can find many locations to access the creek to enjoy the tranquility of the water flowing, hiking opportunities, or old fashioned playing in the creek!