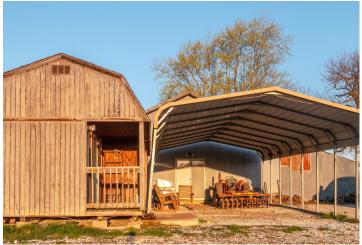

A recently updated 1,600  $\pm$  sq ft home with tenants leasing until May 1st, 2025, is located on the property as you pull up. The home provides income monthly or could be used for personal use. It is situated in a way that will not affect hunting and or recreating the rest of the ground. Other structures include a garage perfect for equipment and tool storage and double as a great place to take your hunting harvest to process. Two construction vaults, car port, and small shed perfect for storage. Plenty of sleeping in both the small cabin and upstairs loft area. A main entertainment area is situated in

**PRICE:** \$797,570 **ACRES:** 76± **COUNTY**: Audrain

- Two construction vaults, storage shed, car port
- Trail system
- Beautiful views
- 21 min from Mexico, MO
- Less than 2 hours from STL

**PRESENTED BY:** 