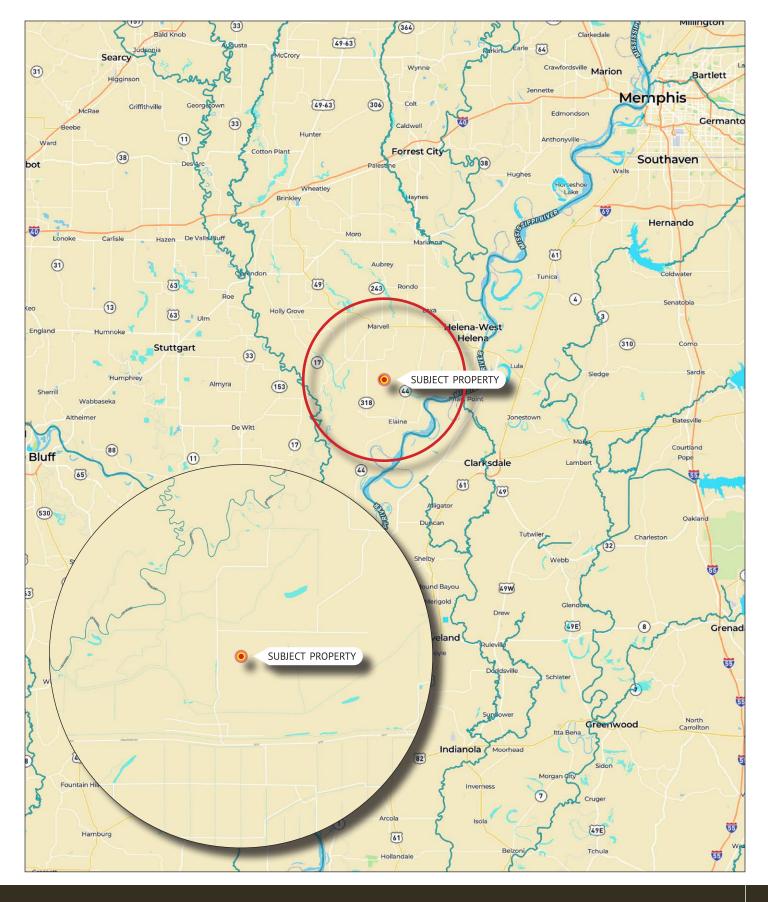

The land is situated just 24 miles southwest of Helena and 48 miles south of Brinkley, offering excellent access via county-maintained and paved roads. The property features a well-established system of levees, ditches, and roads, and is irrigated via an electric well. During the autumn months, the landscape can be flooded to create ideal duck hunting conditions.

#### Acreage – 160.0 +/- total acres

- 158.0 +/- acres Tillable farmland (suitable for rice production)
- 2.0 +/- acres Roads, ditches, and levees

Location – The property is located in Phillips County, Arkansas, which is in the fertile Delta Region.

• Coordinates: 34.42201, -90.89874

| • Distance from Lakeview, Arkansas |                                |
|------------------------------------|--------------------------------|
| Helena, AR: 24 +/- miles           | Memphis, TN: 91 +/- miles      |
| Brinkley, AR: 48 +/- miles         | Little Rock, AR: 113 +/- miles |

#### LOCATION

 $\frac{MYERS COBB}{REALTORS}$ 