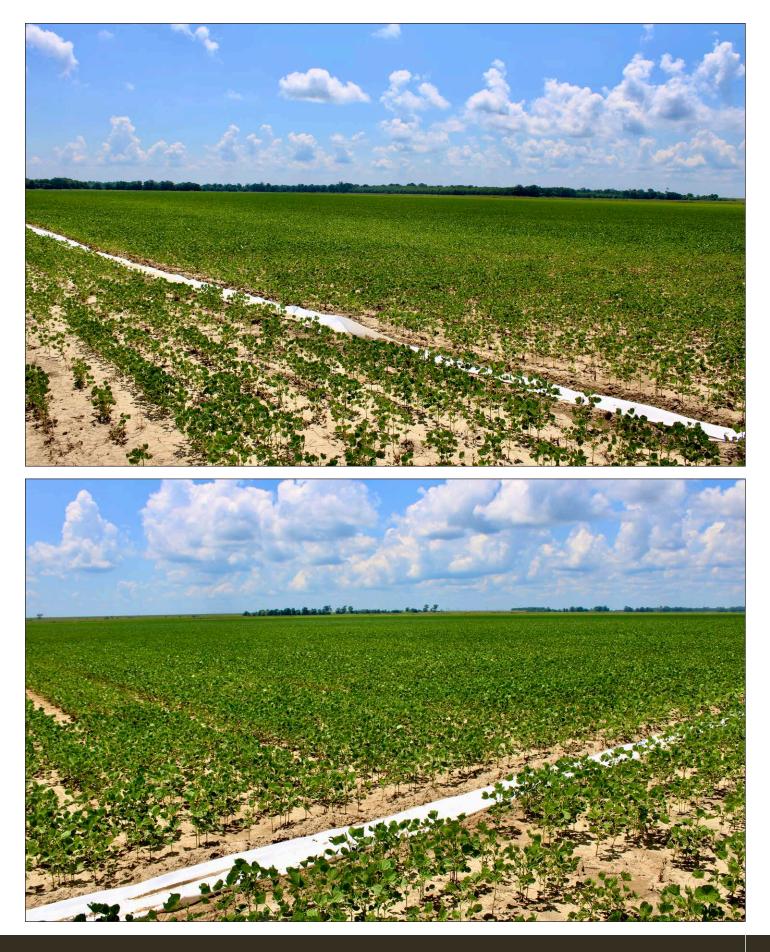

**Access** – The property has excellent access via county-maintained paved road:

**The Landscape** – This property consists of 158.0 +/- acres of mostly level cropland that currently produces rice and other row crops. The remaining acreage is comprised of a well site, levees, drainage ditches, and farm roads.

**Wildlife and Hunting** – The field area is mostly level with a levee on either end so you could flood the north and south side for a wonderful duck hunting area. Currently this field is planted to soybeans.