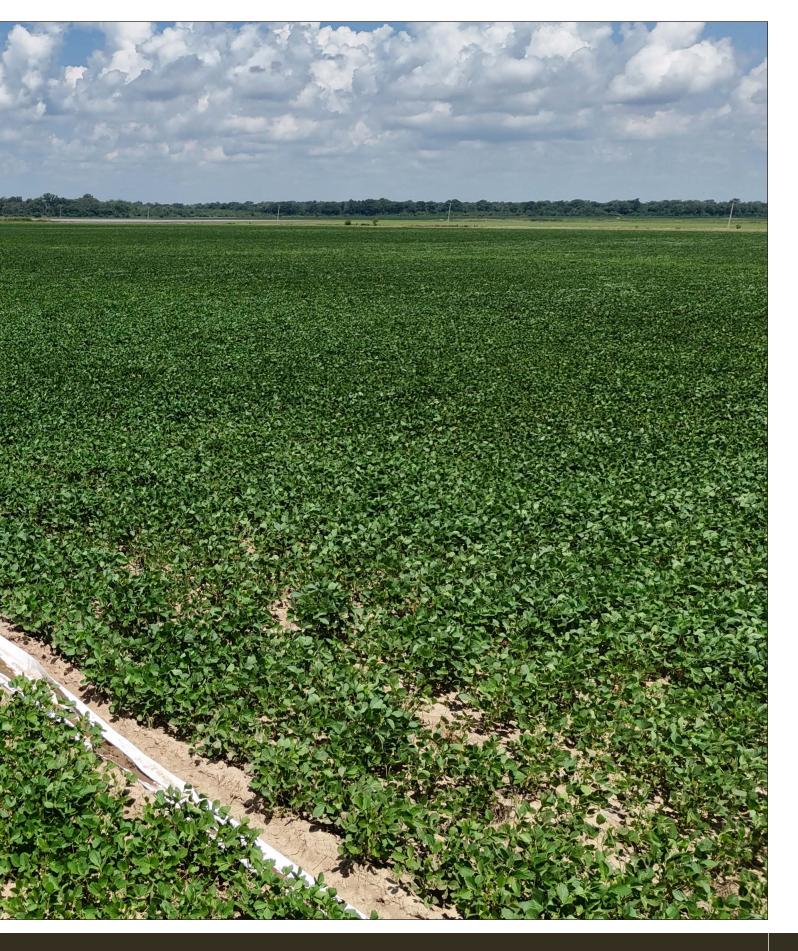

**Access** – The property has excellent access via county-maintained paved road:

**The Landscape** – This property consists of 158.0 +/- acres of mostly level cropland that currently produces rice and other row crops. The remaining acreage is comprised of a well site, levees, drainage ditches, and farm roads.

**Wildlife and Hunting** – The field area is mostly level with a levee on either end so you could flood the north and south side for a wonderful duck hunting area. Currently this field is planted to soybeans.