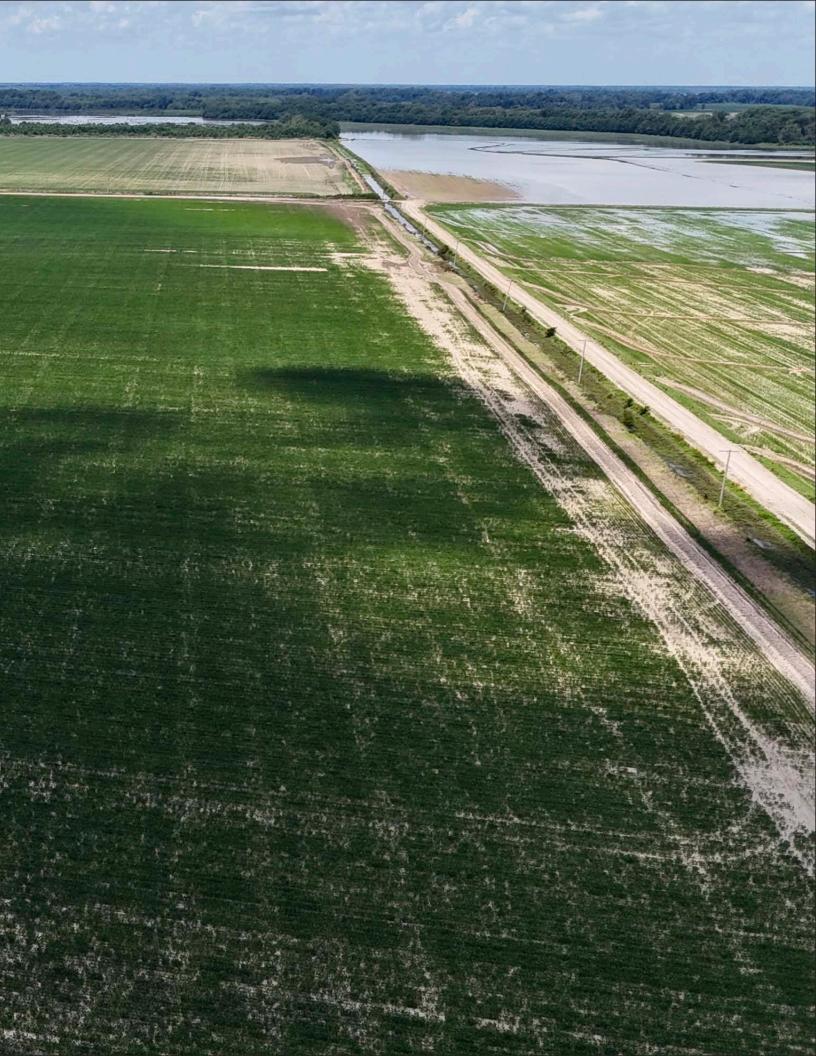

**Access** – The property has excellent access via county-maintained paved road:

**The Landscape** – This property consists of 158.0 +/- acres of mostly level cropland that currently produces rice and other row crops. The remaining acreage is comprised of a well site, levees, drainage ditches, and farm roads.

**Wildlife and Hunting** – The field area is mostly level with a levee on either end so you could flood the north and south side for a wonderful duck hunting area. Currently this field is planted to soybeans.

Water Resources - This property is irrigated via an electric well.

**Income Streams** – This property is currently farmer owned for the 2025 crop year. They would consider a leaseback on the farmland to continue the current farming operation. Additional income could also be generated from a yearly hunting lease.