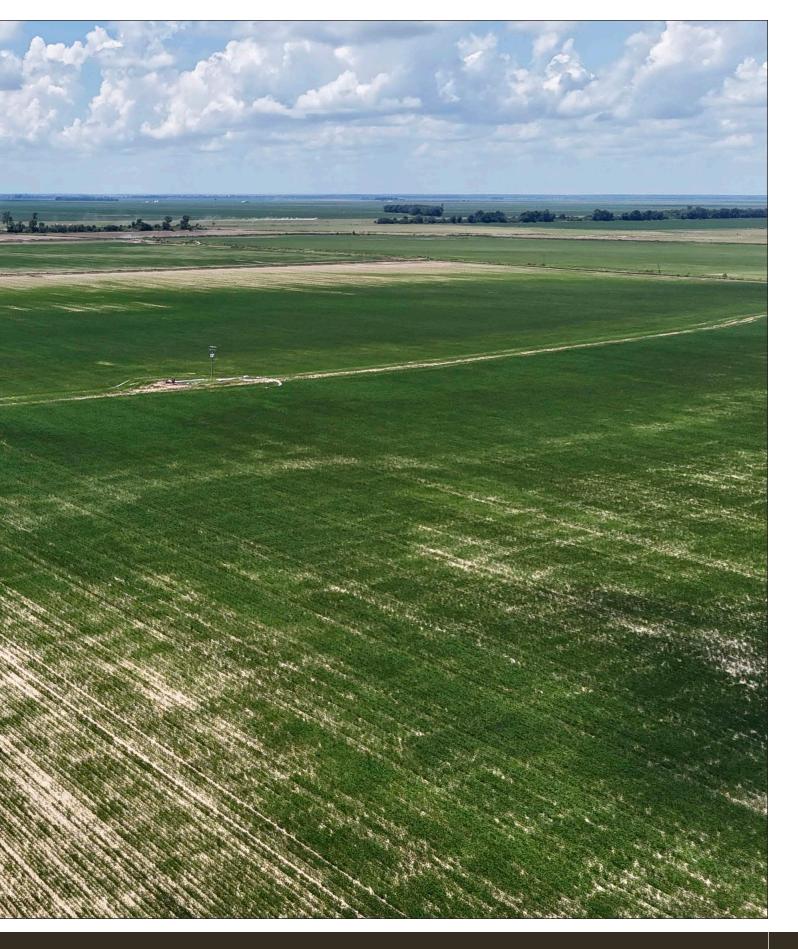

**Access** – The property has excellent access via county-maintained paved road:

**The Landscape** – This property consists of 158.0 +/- acres of mostly level cropland that currently produces rice and other row crops. The remaining acreage is comprised of a well site, levees, drainage ditches, and farm roads.

#### Acreage – 160.0 +/- total acres

- 158.0 +/- acres Tillable farmland (suitable for rice production)
- 2.0 +/- acres Roads, ditches, and levees

Location – The property is located in Phillips County, Arkansas, which is in the fertile Delta Region.