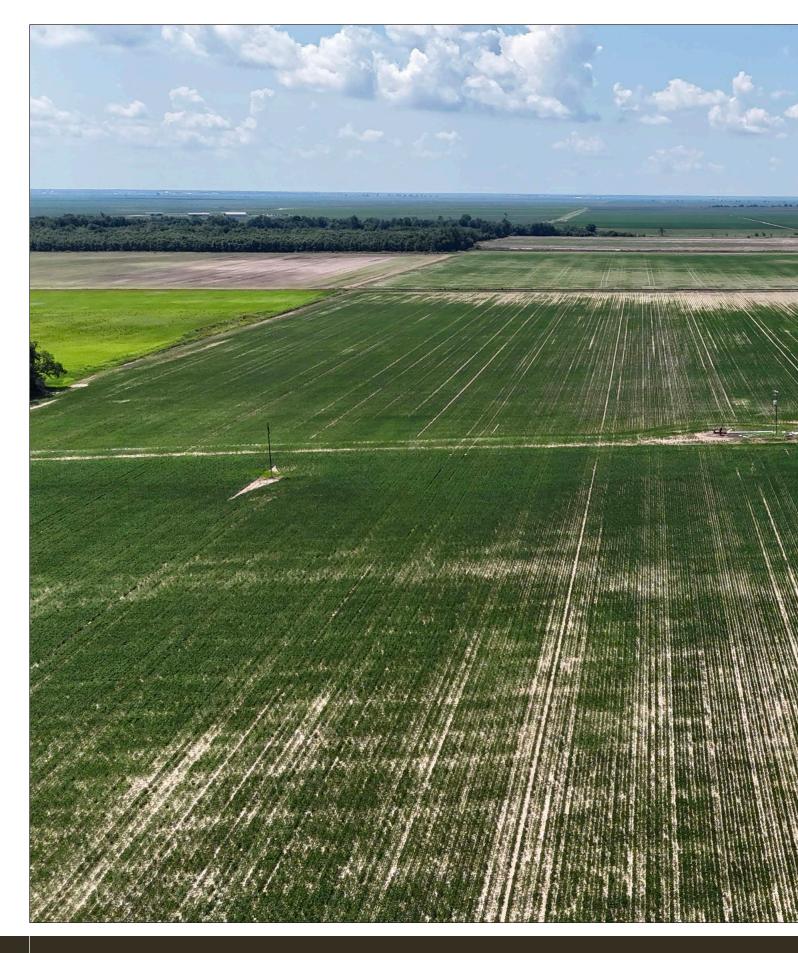

**Access** – The property has excellent access via county-maintained paved road:

**The Landscape** – This property consists of 158.0 +/- acres of mostly level cropland that currently produces rice and other row crops. The remaining acreage is comprised of a well site, levees, drainage ditches, and farm roads.

#### Acreage – 160.0 +/- total acres

- 158.0 +/- acres Tillable farmland (suitable for rice production)
- 2.0 +/- acres Roads, ditches, and levees

Location – The property is located in Phillips County, Arkansas, which is in the fertile Delta Region.