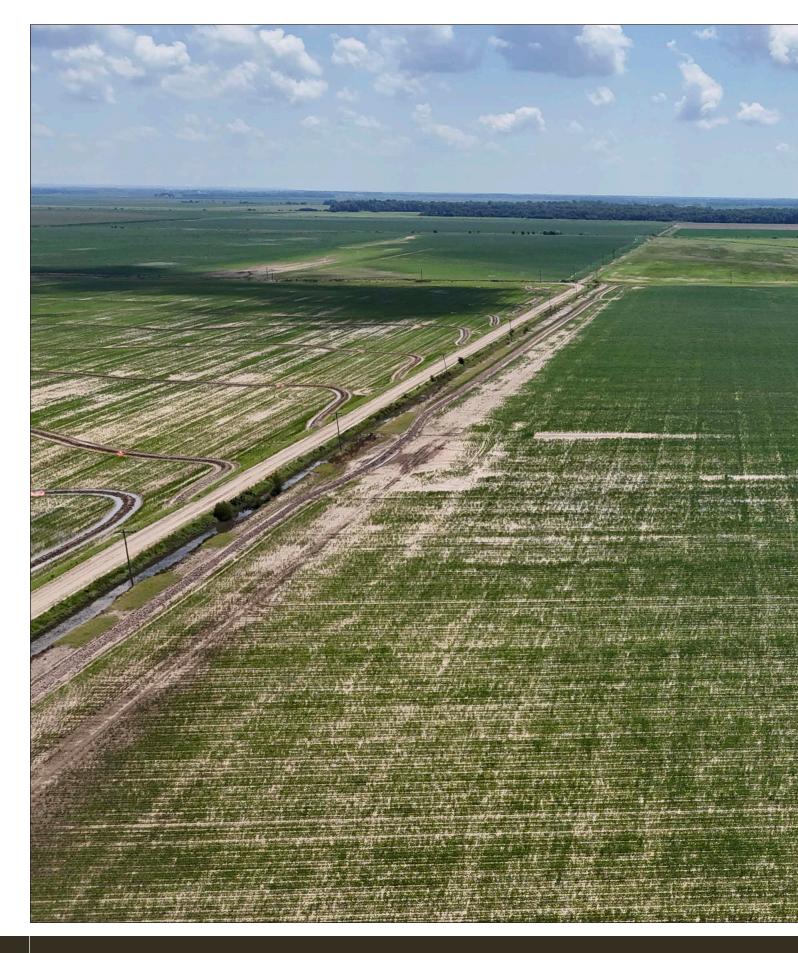

**Access** – The property has excellent access via county-maintained paved road:

**The Landscape** – This property consists of 158.0 +/- acres of mostly level cropland that currently produces rice and other row crops. The remaining acreage is comprised of a well site, levees, drainage ditches, and farm roads.

**Wildlife and Hunting** – The field area is mostly level with a levee on either end so you could flood the north and south side for a wonderful duck hunting area. Currently this field is planted to soybeans.

Water Resources - This property is irrigated via an electric well.

**Income Streams** – This property is currently farmer owned for the 2025 crop year. They would consider a leaseback on the farmland to continue the current farming operation. Additional income could also be generated from a yearly hunting lease.