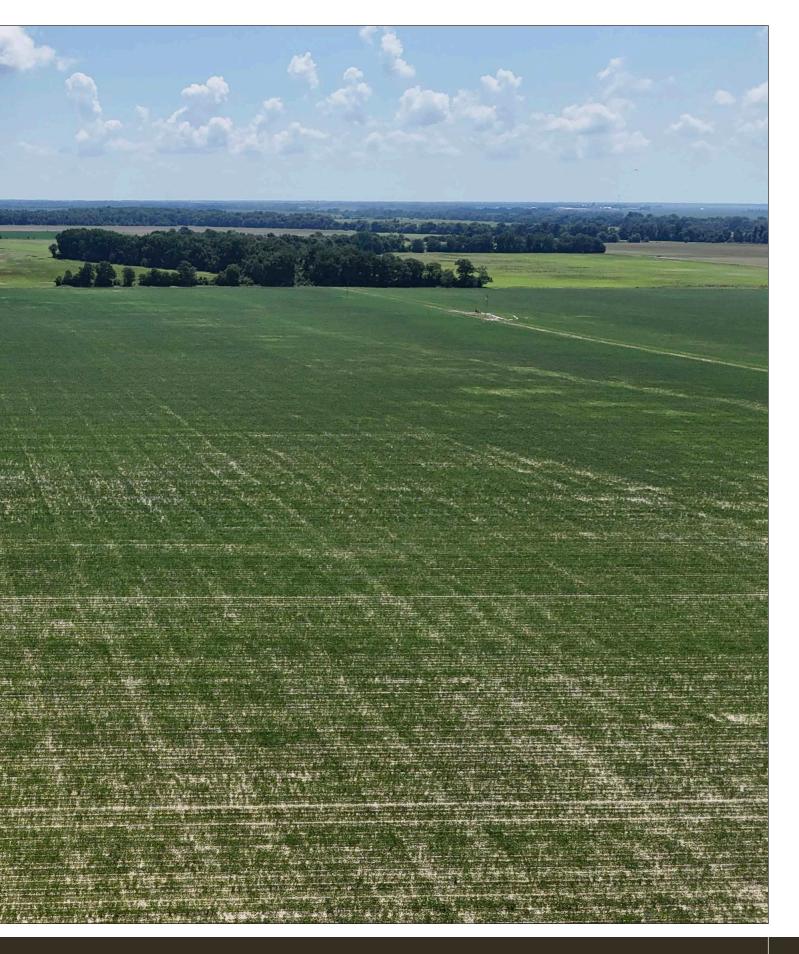

### **PROPERTY SUMMARY**

he Big Creek 160 Farm comprises 160.0 +/- total acres, offering 158.0 +/- acres of level cropland currently producing rice and soybeans. The remaining acres serve as essential infrastructure, including roads, ditches, and levees.

#### Acreage – 160.0 +/- total acres

- 158.0 +/- acres Tillable farmland (suitable for rice production)
- 2.0 +/- acres Roads, ditches, and levees

Location – The property is located in Phillips County, Arkansas, which is in the fertile Delta Region.

**Access** – The property has excellent access via county-maintained paved road:

**The Landscape** – This property consists of 158.0 +/- acres of mostly level cropland that currently produces rice and other row crops. The remaining acreage is comprised of a well site, levees, drainage ditches, and farm roads.