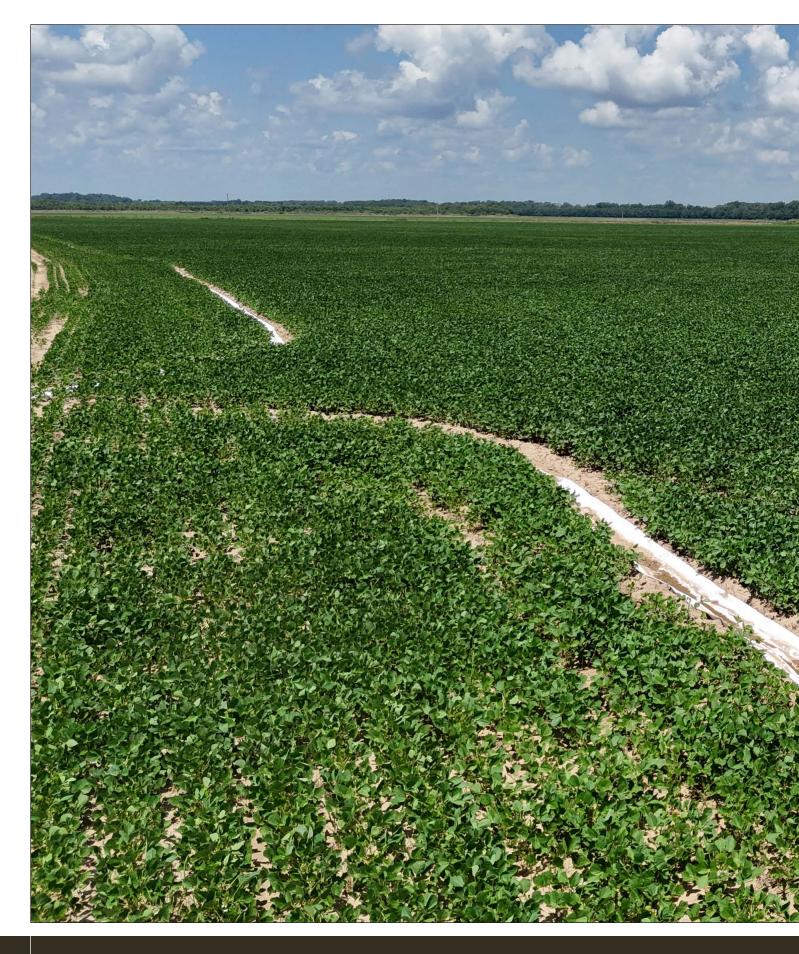

**Access** – The property has excellent access via county-maintained paved road:

**The Landscape** – This property consists of 158.0 +/- acres of mostly level cropland that currently produces rice and other row crops. The remaining acreage is comprised of a well site, levees, drainage ditches, and farm roads.

**Wildlife and Hunting** – The field area is mostly level with a levee on either end so you could flood the north and south side for a wonderful duck hunting area. Currently this field is planted to soybeans.