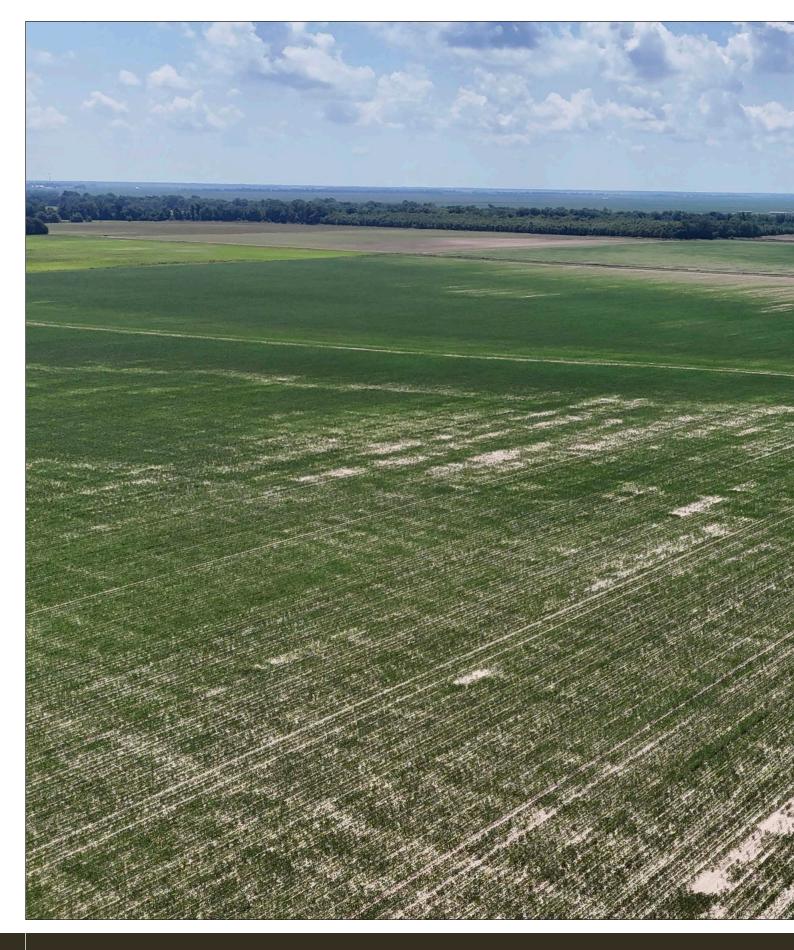

### **PROPERTY SUMMARY**

he Big Creek 160 Farm comprises 160.0 +/- total acres, offering 158.0 +/- acres of level cropland currently producing rice and soybeans. The remaining acres serve as essential infrastructure, including roads, ditches, and levees.

#### Acreage – 160.0 +/- total acres

- 158.0 +/- acres Tillable farmland (suitable for rice production)
- 2.0 +/- acres Roads, ditches, and levees

Location – The property is located in Phillips County, Arkansas, which is in the fertile Delta Region.

**Access** – The property has excellent access via county-maintained paved road:

**The Landscape** – This property consists of 158.0 +/- acres of mostly level cropland that currently produces rice and other row crops. The remaining acreage is comprised of a well site, levees, drainage ditches, and farm roads.