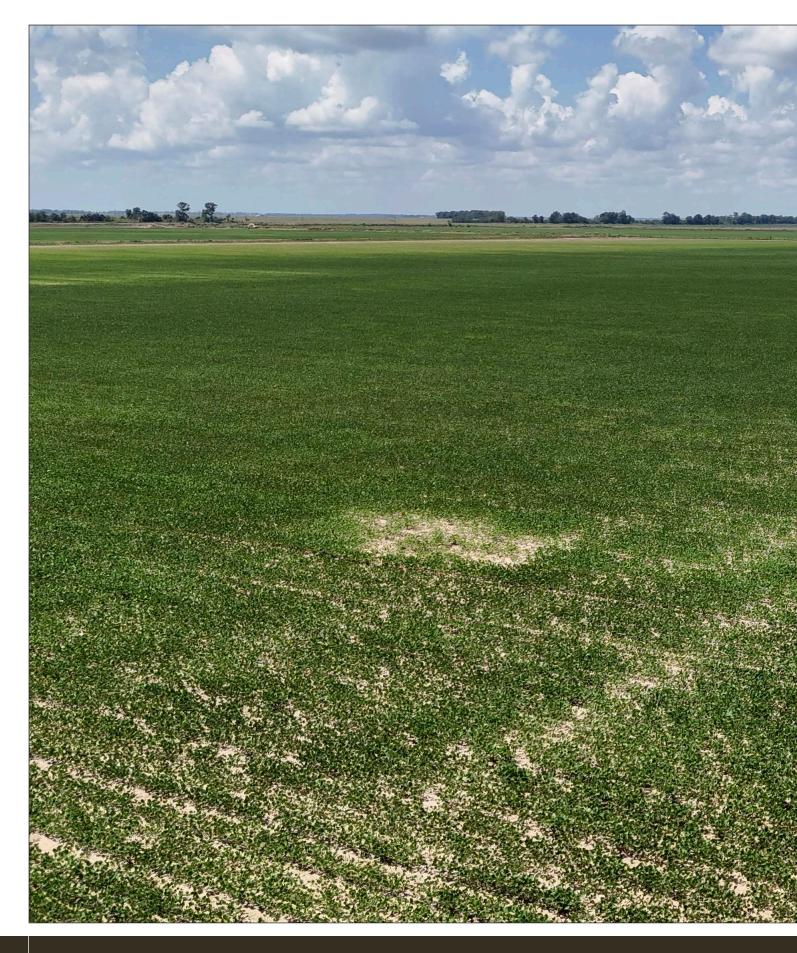

**Access** – The property has excellent access via county-maintained paved road:

**The Landscape** – This property consists of 158.0 +/- acres of mostly level cropland that currently produces rice and other row crops. The remaining acreage is comprised of a well site, levees, drainage ditches, and farm roads.

**Wildlife and Hunting** – The field area is mostly level with a levee on either end so you could flood the north and south side for a wonderful duck hunting area. Currently this field is planted to soybeans.