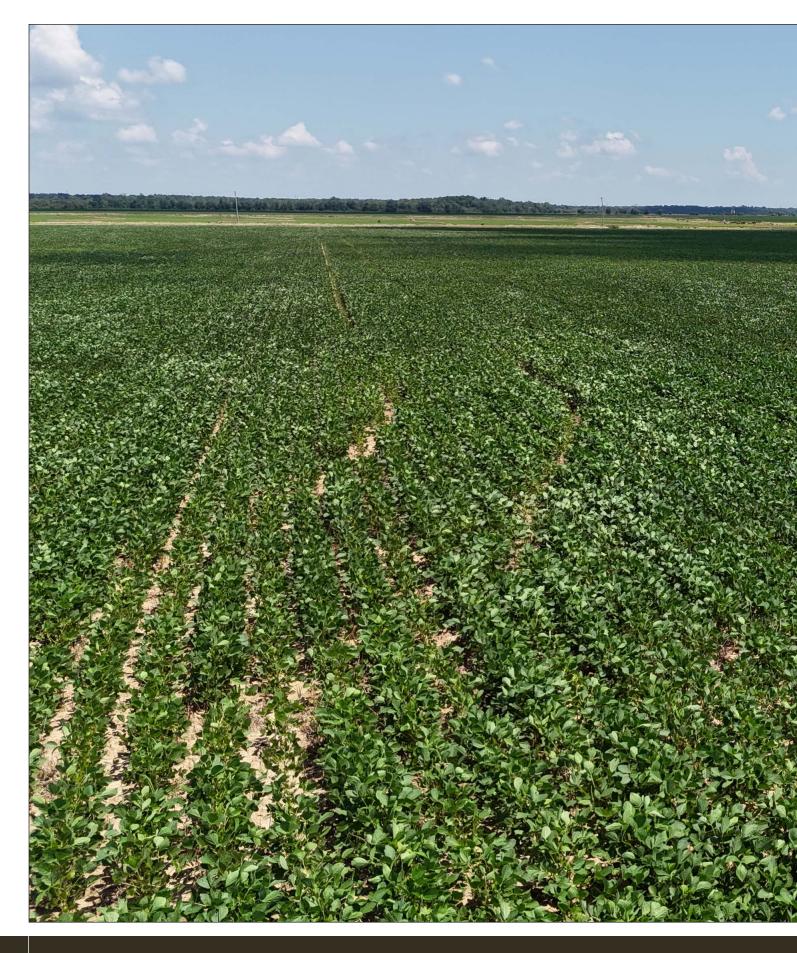

**Access** – The property has excellent access via county-maintained paved road:

**The Landscape** – This property consists of 158.0 +/- acres of mostly level cropland that currently produces rice and other row crops. The remaining acreage is comprised of a well site, levees, drainage ditches, and farm roads.

**Wildlife and Hunting** – The field area is mostly level with a levee on either end so you could flood the north and south side for a wonderful duck hunting area. Currently this field is planted to soybeans.