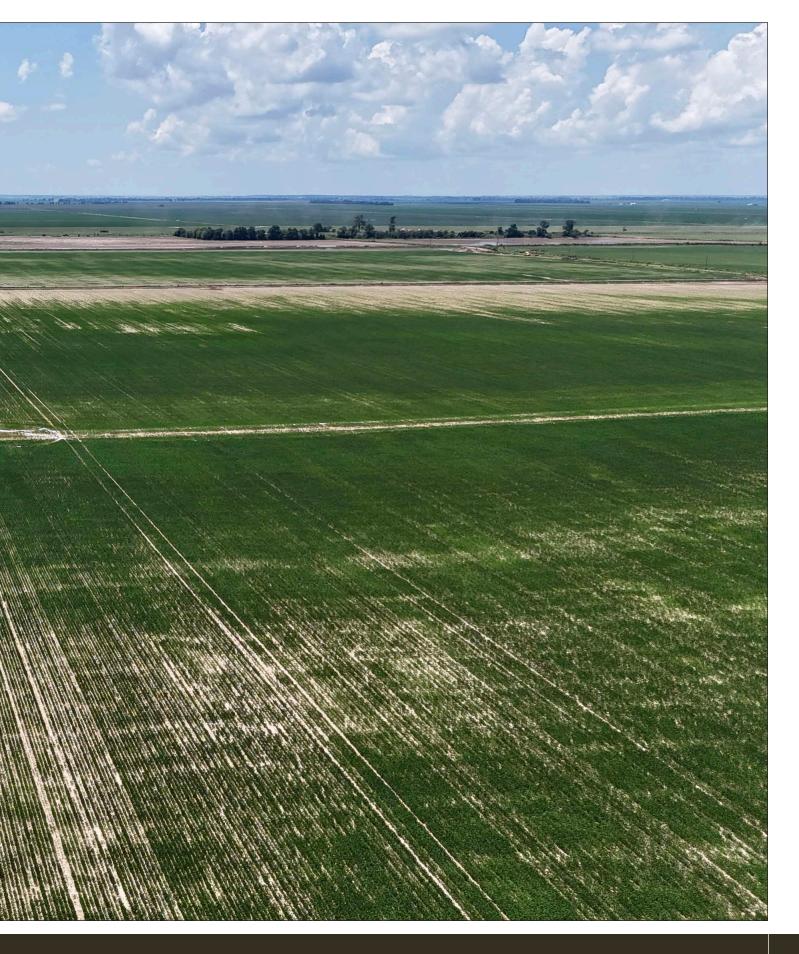

**Access** – The property has excellent access via county-maintained paved road:

**The Landscape** – This property consists of 158.0 +/- acres of mostly level cropland that currently produces rice and other row crops. The remaining acreage is comprised of a well site, levees, drainage ditches, and farm roads.

#### Acreage – 160.0 +/- total acres

- 158.0 +/- acres Tillable farmland (suitable for rice production)
- 2.0 +/- acres Roads, ditches, and levees

Location – The property is located in Phillips County, Arkansas, which is in the fertile Delta Region.