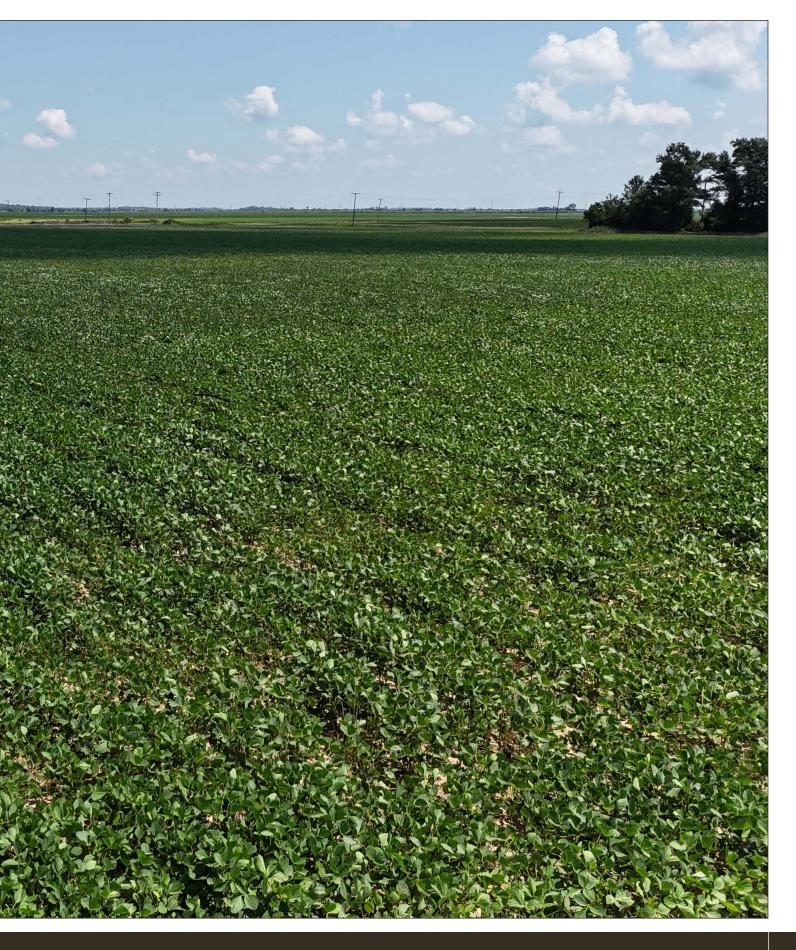

**Access** – The property has excellent access via county-maintained paved road:

**The Landscape** – This property consists of 158.0 +/- acres of mostly level cropland that currently produces rice and other row crops. The remaining acreage is comprised of a well site, levees, drainage ditches, and farm roads.

**Wildlife and Hunting** – The field area is mostly level with a levee on either end so you could flood the north and south side for a wonderful duck hunting area. Currently this field is planted to soybeans.