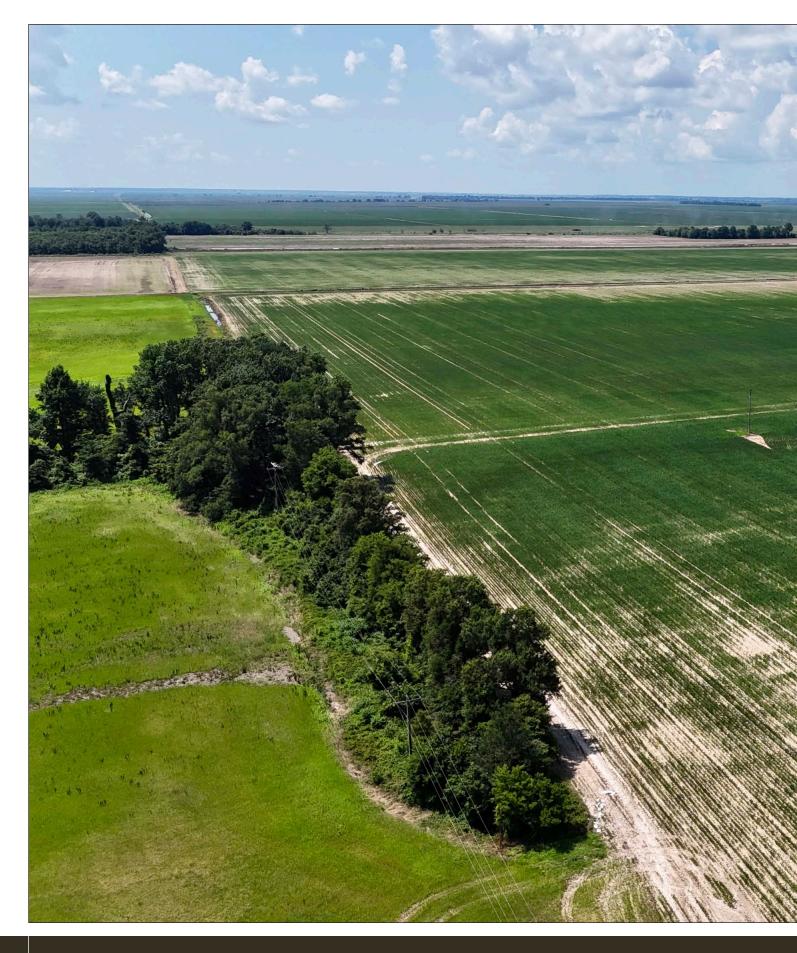

**Access** – The property has excellent access via county-maintained paved road:

**The Landscape** – This property consists of 158.0 +/- acres of mostly level cropland that currently produces rice and other row crops. The remaining acreage is comprised of a well site, levees, drainage ditches, and farm roads.

**Wildlife and Hunting** – The field area is mostly level with a levee on either end so you could flood the north and south side for a wonderful duck hunting area. Currently this field is planted to soybeans.