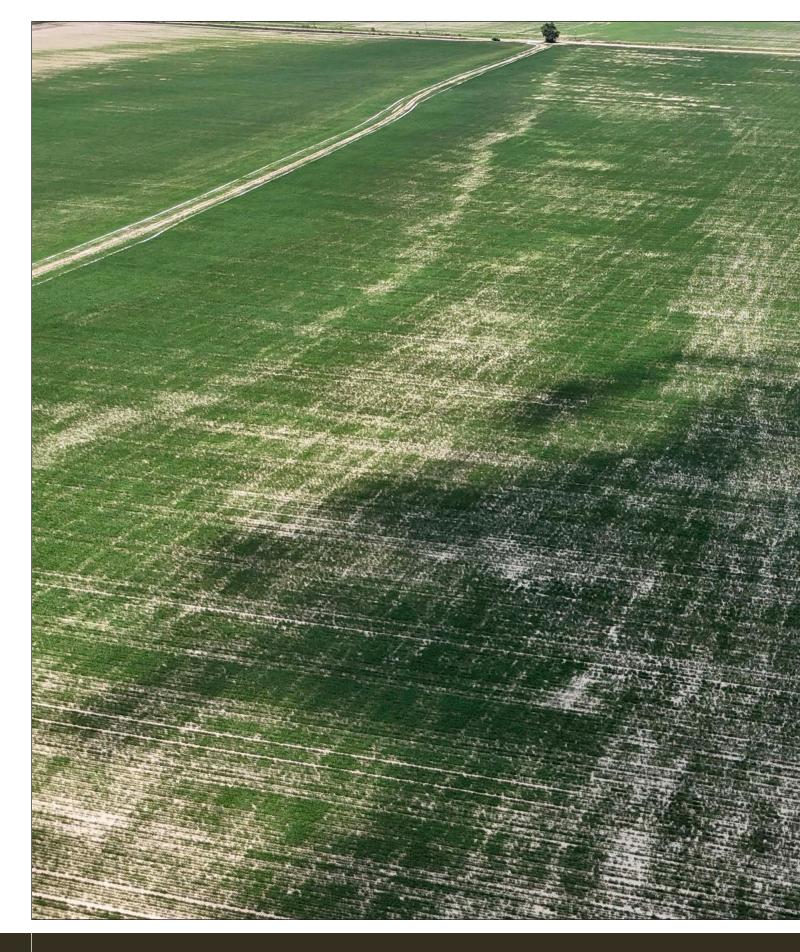

**Access** – The property has excellent access via county-maintained paved road:

**The Landscape** – This property consists of 158.0 +/- acres of mostly level cropland that currently produces rice and other row crops. The remaining acreage is comprised of a well site, levees, drainage ditches, and farm roads.