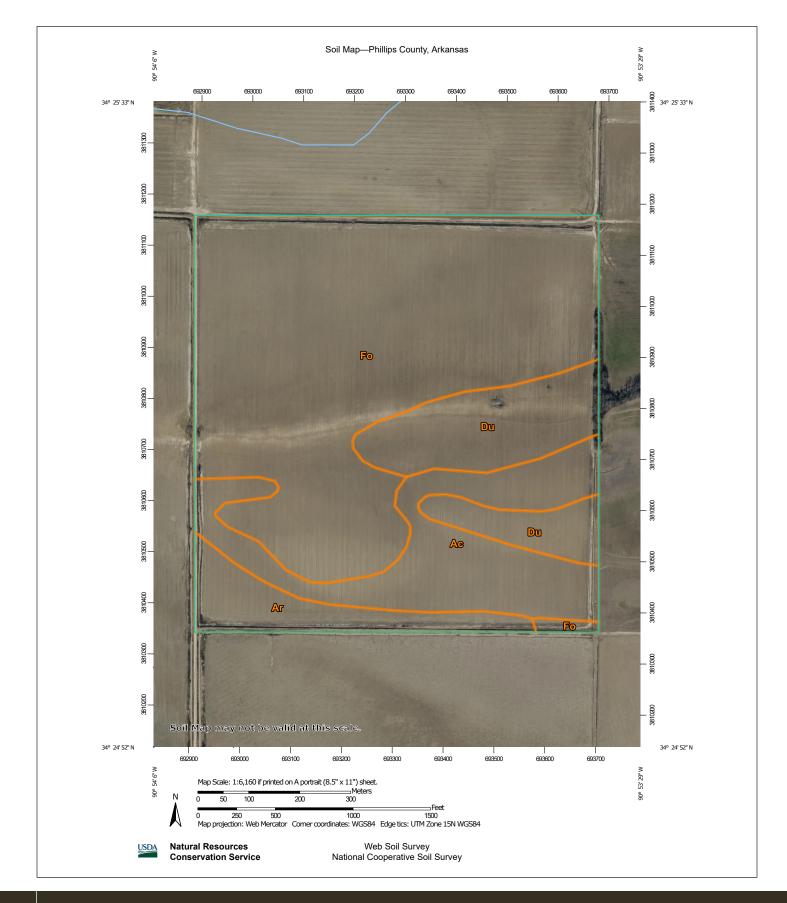

#### **NRCS SOIL DATA**

MYERS COBB REALTORS

#### Map Unit Legend

| Map Unit Symbol             | Map Unit Name                              | Acres in AOI | Percent of AOI |  |
|-----------------------------|--------------------------------------------|--------------|----------------|--|
| Ac                          | Alligator clay                             | 29.7         | 18.5%          |  |
| Ar                          | Arkabutla silty clay loam                  | 11.3         | 7.0%           |  |
| Du                          | Dundee silt loam, 0 to 1<br>percent slopes | 23.1         | 14.4%          |  |
| Fo                          | Foley silt loam                            | 96.6         | 60.1%          |  |
| Totals for Area of Interest |                                            | 160.7        | 100.0%         |  |