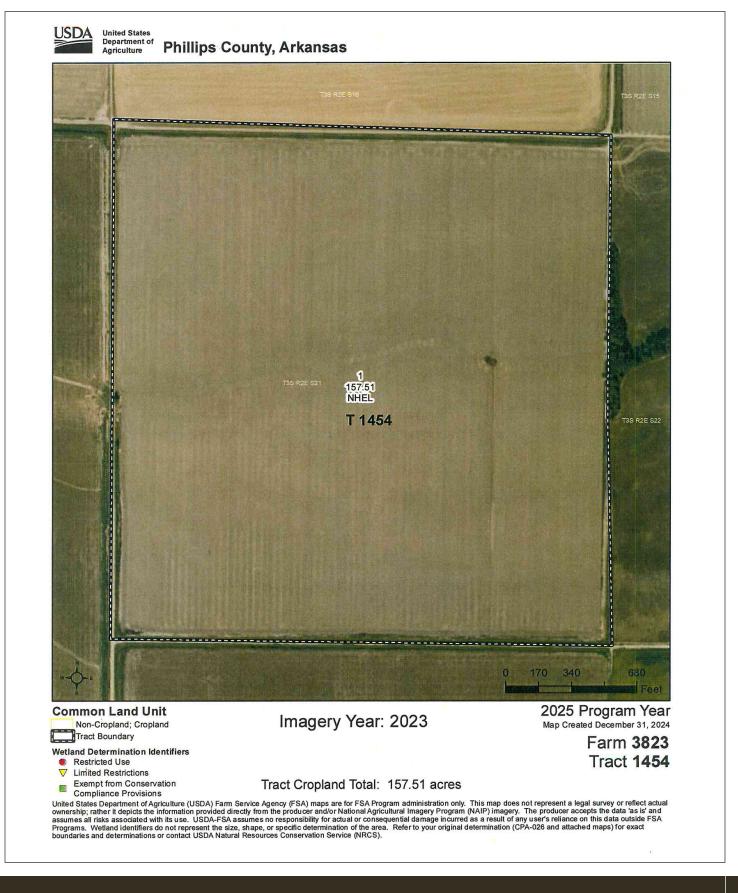

#### **USDA FARM DATA**

|                                                                                                                                                                           |                                                                                    | USDA<br>Farm Service Agency<br>Abbreviated 156 Farm Record                                                                                                   |                |             |                            |      | FARM : 3823<br>Prepared : 6/23/25 4:20 PM CST<br>Crop Year : 2025 |           |  |
|---------------------------------------------------------------------------------------------------------------------------------------------------------------------------|------------------------------------------------------------------------------------|--------------------------------------------------------------------------------------------------------------------------------------------------------------|----------------|-------------|----------------------------|------|-------------------------------------------------------------------|-----------|--|
| Tract Number                                                                                                                                                              | : 1454                                                                             |                                                                                                                                                              |                |             |                            |      |                                                                   |           |  |
| Description<br>FSA Physical Locati<br>ANSI Physical Locat<br>BIA Unit Range Num<br>HEL Status<br>Wetland Status<br>WL Violations<br>Owners<br>Other Producers<br>Recon ID | ion : ARKAI<br>tion : ARKAI<br>nber :<br>: NHEL:<br>: Tract o<br>: None<br>: BLAKE | 2E T3S SEC21 D7/2A<br>NSAS/PHILLIPS<br>No agricultural commodity pl<br>does not contain a wetland<br>E CULP, NEIL S CULP FAM T<br>N CULP, B & L FARMS, N J & | ſR             | termine     | d fields                   |      |                                                                   |           |  |
|                                                                                                                                                                           |                                                                                    |                                                                                                                                                              | Tract Land     | Data        |                            |      |                                                                   |           |  |
| Farm Land                                                                                                                                                                 | Cropland                                                                           | DCP Cropland                                                                                                                                                 | WBP            | WBP EWP WRP |                            | WRP  | GRP                                                               | Sugarcane |  |
| 157.51                                                                                                                                                                    | 157.51                                                                             | 157.51                                                                                                                                                       | 0.00           |             | 0.00                       | 0.00 | 0.00                                                              | 0.0       |  |
| State<br>Conservation                                                                                                                                                     | Other<br>Conservation                                                              | Effective DCP Cropland                                                                                                                                       | Double Cropped |             | CRP                        | MPL  | DCP Ag. Rel Activity                                              | SOD       |  |
| 0.00                                                                                                                                                                      | 0.00                                                                               | 157.51                                                                                                                                                       | 9.40           |             | 0.00                       | 0.00 | 0.00                                                              | 0.00      |  |
|                                                                                                                                                                           |                                                                                    |                                                                                                                                                              | DCP Crop       | Data        |                            |      |                                                                   |           |  |
| Crop Name                                                                                                                                                                 |                                                                                    | Base Acres                                                                                                                                                   | Base Acres CCC |             | CC-505 CRP Reduction Acres |      | PLC Yield                                                         |           |  |
| Wheat                                                                                                                                                                     |                                                                                    | 53.10                                                                                                                                                        |                | 0.00        |                            | 0.00 | 58                                                                |           |  |
| Soybeans                                                                                                                                                                  |                                                                                    | 75.70                                                                                                                                                        |                | 0.00        |                            | 0.00 | 38                                                                |           |  |
| Seed Cotton                                                                                                                                                               |                                                                                    | 10.08                                                                                                                                                        |                | 0.00        |                            |      | 1956                                                              |           |  |
| Unassigned Generic                                                                                                                                                        | Base                                                                               | 2.52 0.00                                                                                                                                                    |                |             | 0.00                       | 0    |                                                                   |           |  |
| Rice-Long Grain                                                                                                                                                           |                                                                                    | 17.00                                                                                                                                                        |                | 0.00        |                            | 0.00 | 5660                                                              |           |  |
| Rice-Medium Grain                                                                                                                                                         |                                                                                    | 1.60                                                                                                                                                         |                | 0.00        |                            | 0.00 | 4180                                                              |           |  |
| TOTAL                                                                                                                                                                     |                                                                                    | 160.00                                                                                                                                                       |                |             |                            | 0.00 |                                                                   |           |  |
|                                                                                                                                                                           |                                                                                    |                                                                                                                                                              | NOTES          | 6           |                            |      |                                                                   |           |  |
|                                                                                                                                                                           |                                                                                    |                                                                                                                                                              |                |             |                            |      |                                                                   |           |  |
|                                                                                                                                                                           |                                                                                    |                                                                                                                                                              |                |             |                            |      |                                                                   |           |  |

#### **USDA FARM DATA**

W W W . M Y E R S C O B B R E A L T O R S . C O M

7