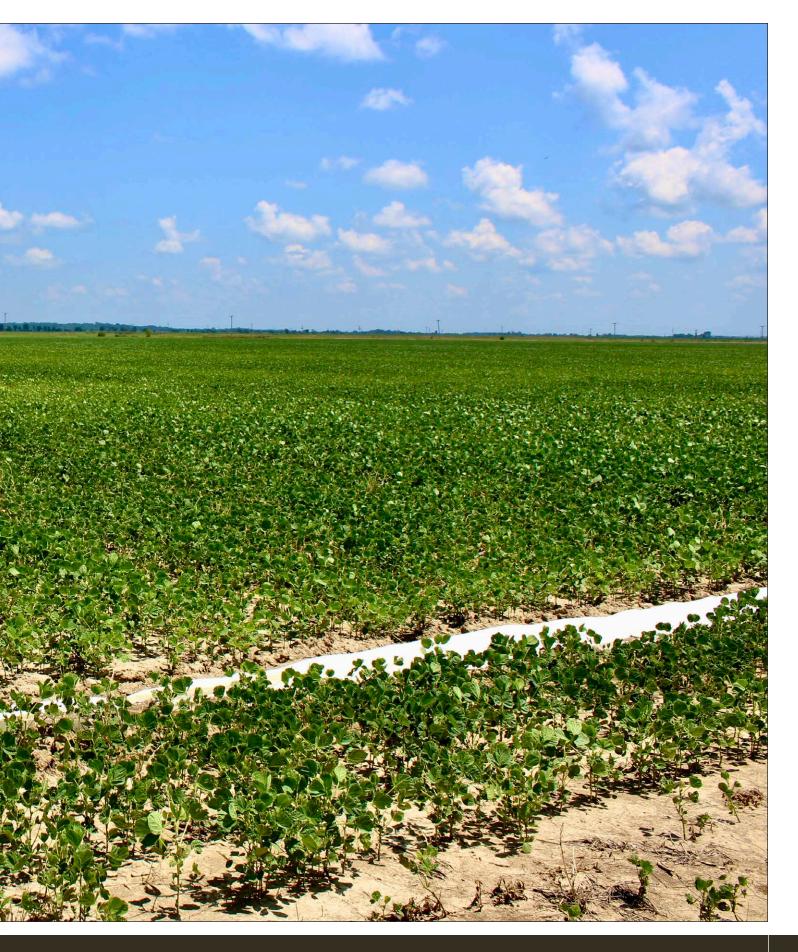

**Access** – The property has excellent access via county-maintained paved road:

**The Landscape** – This property consists of 158.0 +/- acres of mostly level cropland that currently produces rice and other row crops. The remaining acreage is comprised of a well site, levees, drainage ditches, and farm roads.

**Wildlife and Hunting** – The field area is mostly level with a levee on either end so you could flood the north and south side for a wonderful duck hunting area. Currently this field is planted to soybeans.