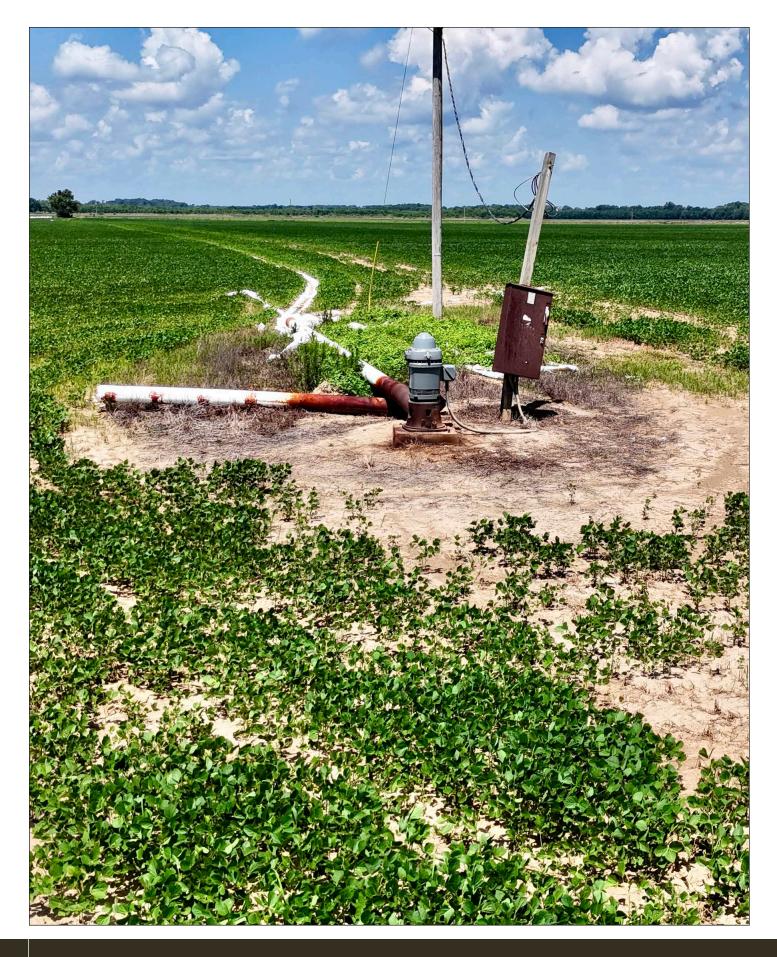

Water Resources - This property is irrigated via an electric well.

**Income Streams** – This property is currently farmer owned for the 2025 crop year. They would consider a leaseback on the farmland to continue the current farming operation. Additional income could also be generated from a yearly hunting lease.