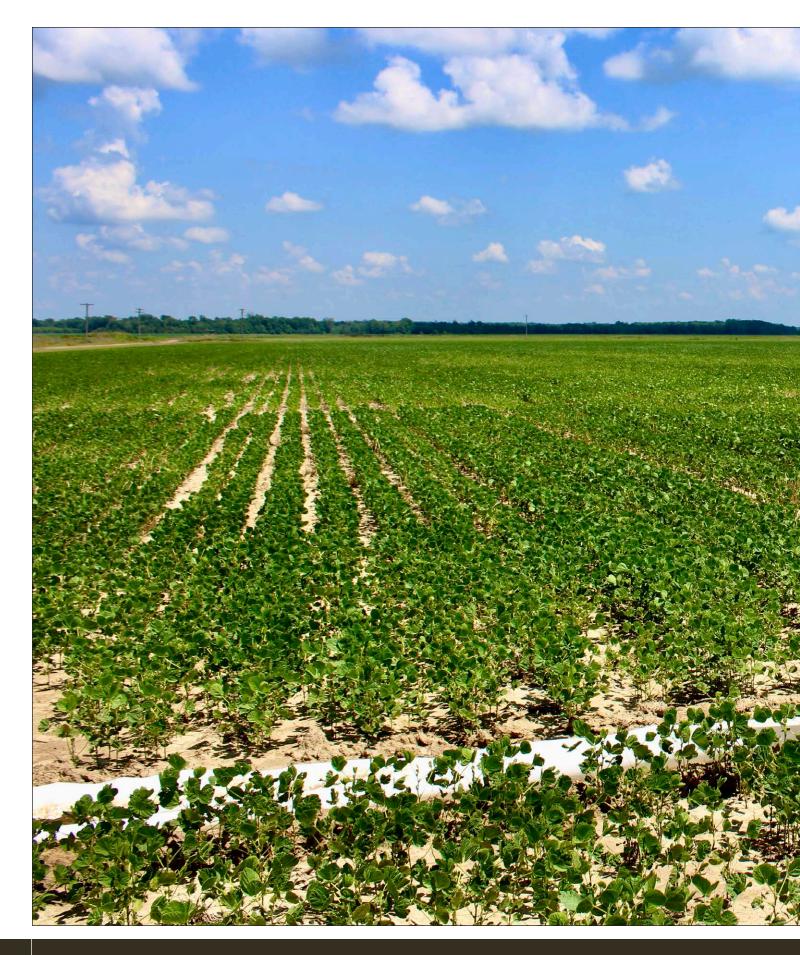

### 160.0 +/- Acres • Phillips County, Arkansas

AVAILABLE FOR ACQUISITION: The Big Creek 160 Farm, situated just southwest of Helena, Arkansas, presents an exceptional agricultural investment opportunity. The cropland is irrigated, level, highly efficient, and suitable for the production of rice, soybeans, and other row crops.

### **PROPERTY SUMMARY**

he Big Creek 160 Farm comprises 160.0 +/- total acres, offering 158.0 +/- acres of level cropland currently producing rice and soybeans. The remaining acres serve as essential infrastructure, including roads, ditches, and levees.

**Access** – The property has excellent access via county-maintained paved road:

**The Landscape** – This property consists of 158.0 +/- acres of mostly level cropland that currently produces rice and other row crops. The remaining acreage is comprised of a well site, levees, drainage ditches, and farm roads.

**Wildlife and Hunting** – The field area is mostly level with a levee on either end so you could flood the north and south side for a wonderful duck hunting area. Currently this field is planted to soybeans.