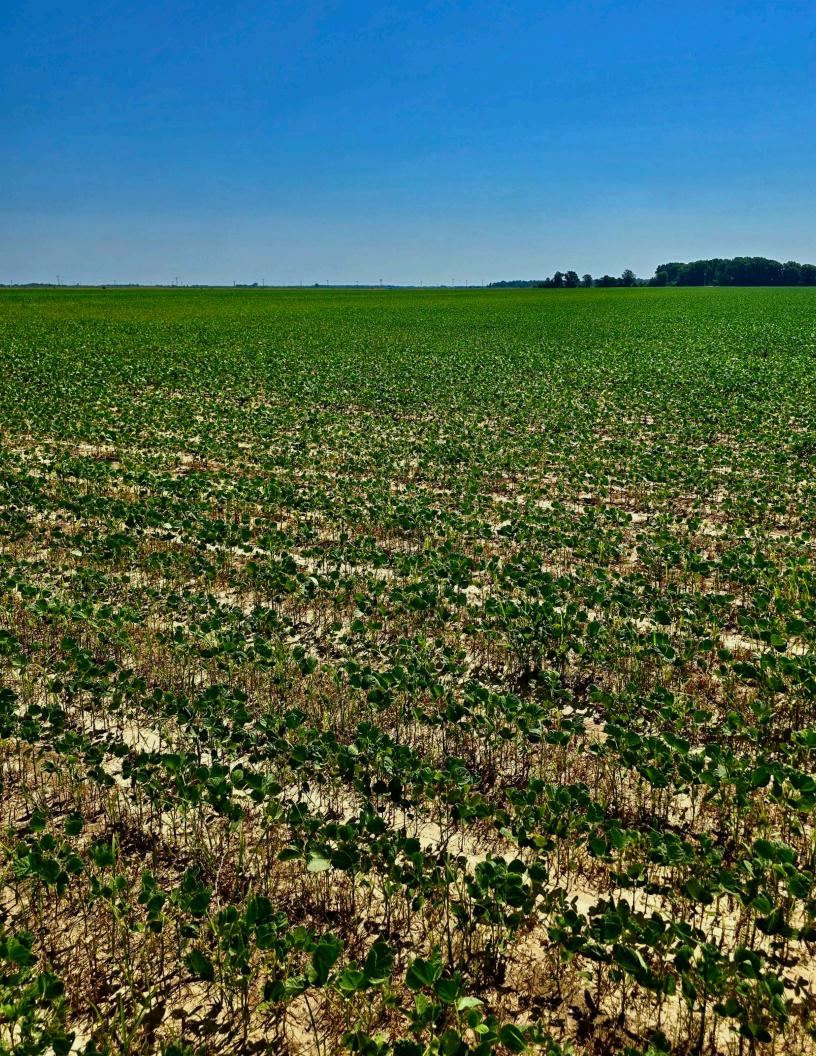

**Access** – The property has excellent access via county-maintained paved road:

**The Landscape** – This property consists of 158.0 +/- acres of mostly level cropland that currently produces rice and other row crops. The remaining acreage is comprised of a well site, levees, drainage ditches, and farm roads.

**Wildlife and Hunting** – The field area is mostly level with a levee on either end so you could flood the north and south side for a wonderful duck hunting area. Currently this field is planted to soybeans.