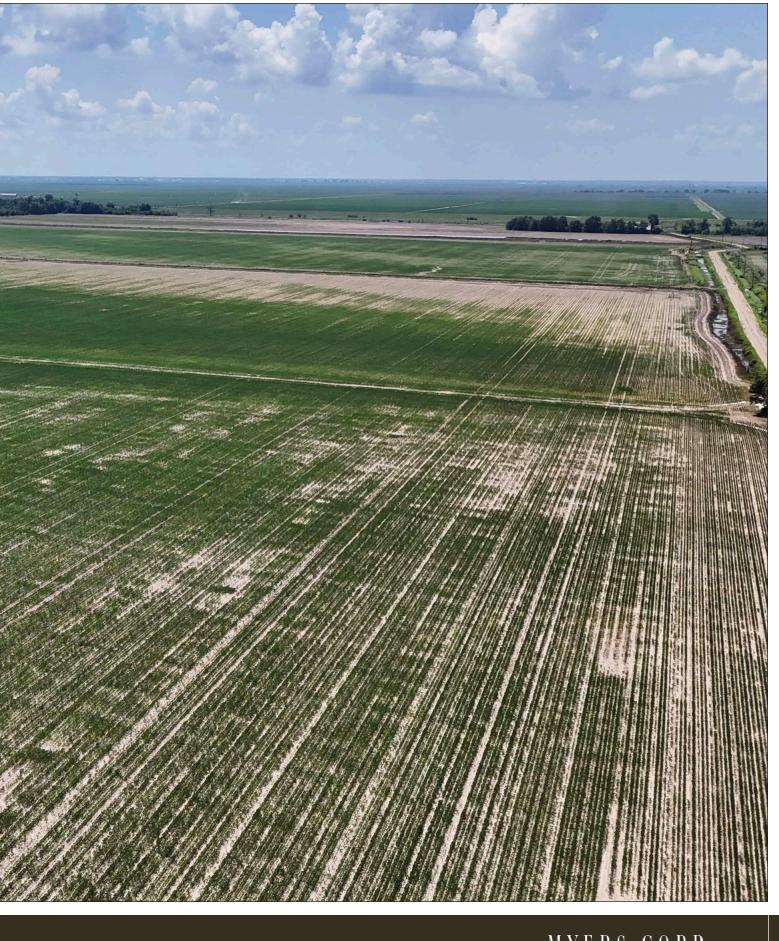

### **PROPERTY SUMMARY**

he Big Creek 160 Farm comprises 160.0 +/- total acres, offering 158.0 +/- acres of level cropland currently producing rice and soybeans. The remaining acres serve as essential infrastructure, including roads, ditches, and levees.

#### Acreage – 160.0 +/- total acres

- 158.0 +/- acres Tillable farmland (suitable for rice production)
- 2.0 +/- acres Roads, ditches, and levees

Location – The property is located in Phillips County, Arkansas, which is in the fertile Delta Region.

**Access** – The property has excellent access via county-maintained paved road:

**The Landscape** – This property consists of 158.0 +/- acres of mostly level cropland that currently produces rice and other row crops. The remaining acreage is comprised of a well site, levees, drainage ditches, and farm roads.