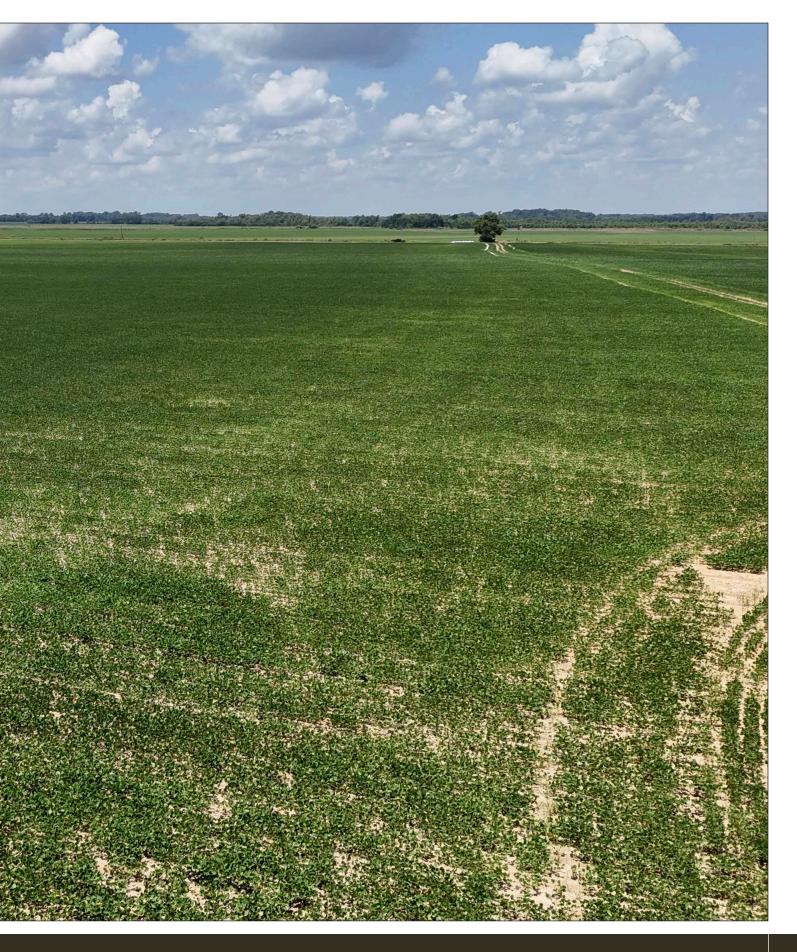

**Access** – The property has excellent access via county-maintained paved road:

**The Landscape** – This property consists of 158.0 +/- acres of mostly level cropland that currently produces rice and other row crops. The remaining acreage is comprised of a well site, levees, drainage ditches, and farm roads.

**Wildlife and Hunting** – The field area is mostly level with a levee on either end so you could flood the north and south side for a wonderful duck hunting area. Currently this field is planted to soybeans.