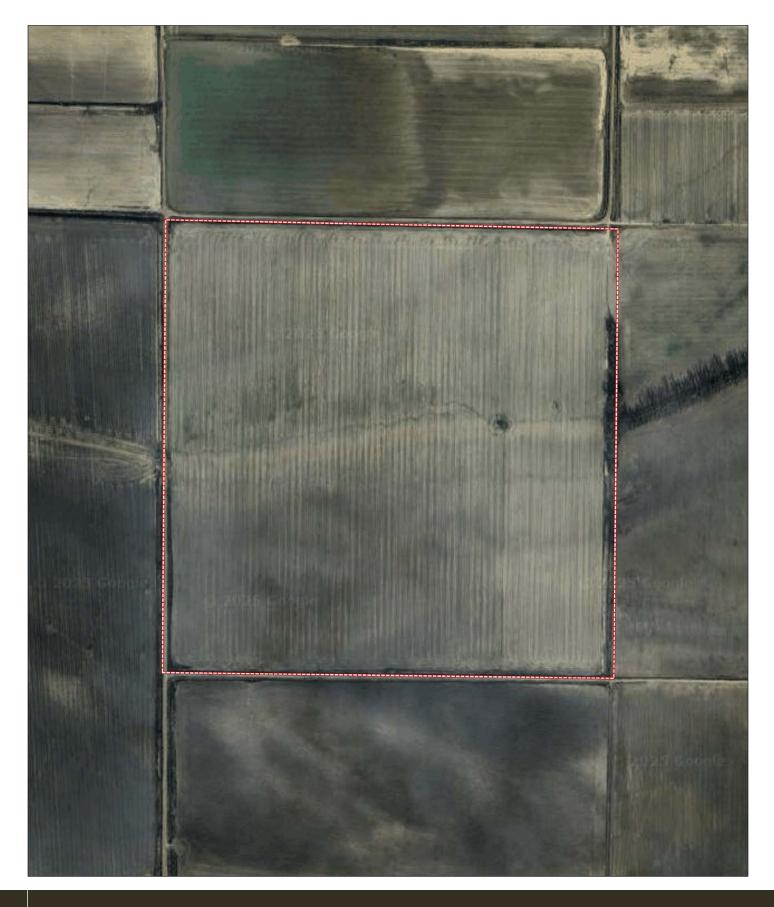

#### Acreage – 160.0 +/- total acres

- 158.0 +/- acres Tillable farmland (suitable for rice production)
- 2.0 +/- acres Roads, ditches, and levees

Location – The property is located in Phillips County, Arkansas, which is in the fertile Delta Region.

#### SUBJECT PROPERTY

MYERS COBB REALTORS