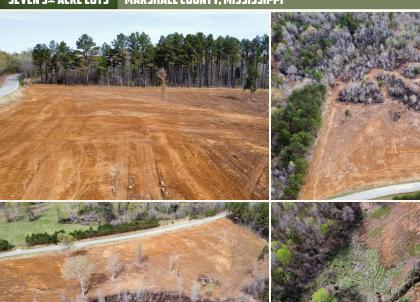

# SEVEN 5± ACRE LOTS AVAILABLE MARSHALL COUNTY, MS PRICES & ACREAGE VARY

# PROPERTY INFORMATION:

- Seven Lots
  - Lot 1 \$59,500 5.02± Acres
  - Lot 2 \$59,500 5.02± Acres
  - Lot 3 \$59,500 5.01± Acres
  - Lot 4 \$54,900 5.01± Acres
  - Lot 5 \$49,000 5.02± Acres
  - Lot 6 \$54,900 5.02± Acres
  - Lot 7 \$62,500 5.21± Acres
- **Marshall County School District**
- Utilities Available