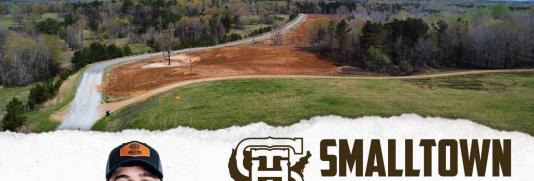

# **WELCOME TO THE MARSHALL LOTS**

IF YOU HAVE BEEN LOOKING FOR A BEAUTIFUL PLACE TO PLANT YOUR ROOTS NEAR OXFORD OR HOLLY SPRINGS, LOOK NO FURTHER! These seven potential home sites in Marshall County, MS, offer the perfect blend of country feel with major cities in close proximity. Situated less than 16 miles from Oxford, you will have dining, shopping, and entertainment within a short drive. If you enjoy the outdoors, Wyatt Boat Landing is less than 10 miles away, allowing you to enjoy Sardis Lake for hunting, fishing, and recreational activities. Each ready-to-build, cleared lot is approximately five acres and features ample road frontage, power, and NorthEast Sparc at the road. You will have enough room to enjoy your spacious yard with the family and friends. Whether you're looking to build your forever home or invest in a high-potential piece of dirt, these Marshall County lots are worth a look!