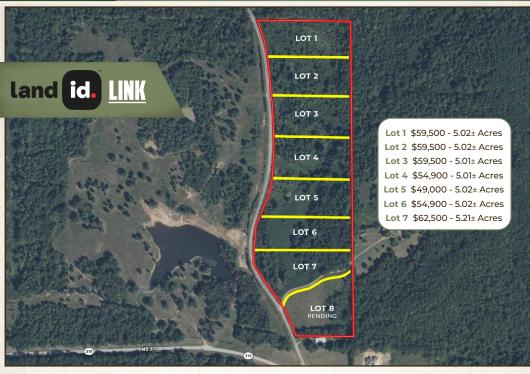

# PROPERTY INFORMATION:

- Seven Lots
  - Lot 1 \$59,500 5.02± Acres
  - Lot 2 \$59,500 5.02± Acres
  - Lot 3 \$59,500 5.01± Acres
  - Lot 4 \$54,900 5.01± Acres
  - Lot 5 \$49,000 5.02± Acres
  - Lot 6 \$54,900 5.02± Acres
  - Lot 7 \$62,500 5.21± Acres
- **Marshall County School District**
- Utilities Available