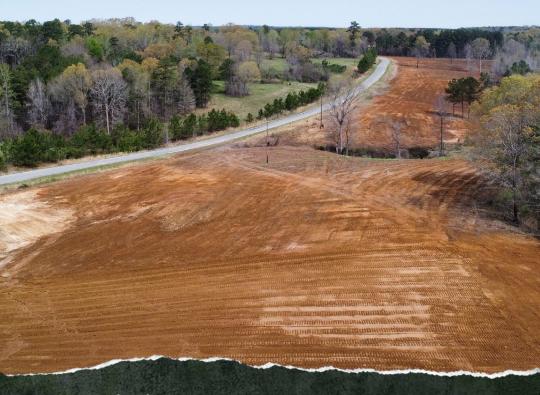

# **WELCOME TO THE MARSHALL LOTS**

IF YOU HAVE BEEN LOOKING FOR A BEAUTIFUL PLACE TO PLANT YOUR ROOTS NEAR OXFORD OR HOLLY SPRINGS, LOOK NO FURTHER! These seven potential home sites in Marshall County, MS, offer the perfect blend of country feel with major cities in close proximity. Situated less than 16 miles from Oxford, you will have dining, shopping, and entertainment within a short drive. If you enjoy the outdoors, Wyatt Boat Landing is less than 10 miles away, allowing you to enjoy Sardis Lake for hunting, fishing, and recreational activities. Each ready-to-build, cleared lot is approximately five acres and features ample road frontage, power, and NorthEast Sparc at the road. You will have enough room to enjoy your spacious yard with the family and friends. Whether you're looking to build your forever home or invest in a high-potential piece of dirt, these Marshall County lots are worth a look!