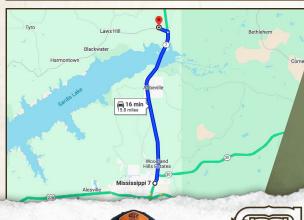

## **LOCATION:**

- Old Hwy 7 Waterford, MS 38685
- Marshall County
- 6.6± Miles N of Abeville
- 8± Miles NE of Wyatt Crossing **Boat Landing on Sardis Lake**
- 15± Miles S of Holly Springs
- 16± Miles N of Oxford
- 50± Miles SE of Memphis

#### **HUNTER ROBISON**

LAND SPECIALIST

C: 662-816-7987

O: 662-238-4077 hrobison@smalltownproperties.com

50 CR 401 - Oxford, MS 38655

Directions From Oxford, MS: Travel 14.8 miles NE on MS-7 N. Turn left onto MS-310 W and continue 0.9 miles. Turn right onto Old Oxford Road and the destination will be on your right.

> LINK TO GOOGLE MAP DIRECTIONS