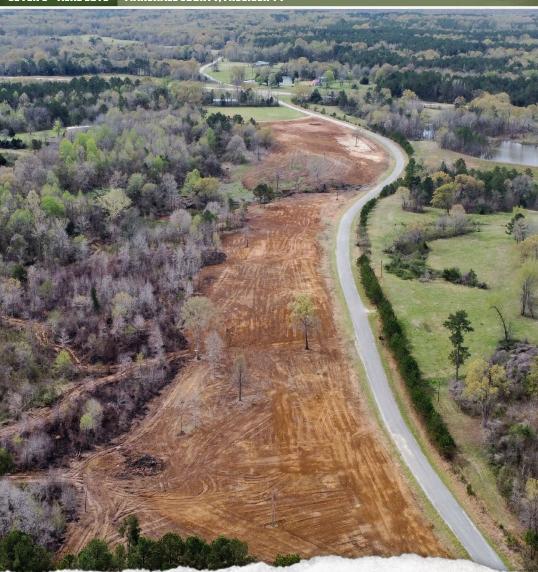

# **WELCOME TO THE MARSHALL LOTS**

IF YOU HAVE BEEN LOOKING FOR A BEAUTIFUL PLACE TO PLANT YOUR ROOTS NEAR OXFORD OR HOLLY SPRINGS, LOOK NO FURTHER! These seven potential home sites in Marshall County, MS, offer the perfect blend of country feel with major cities in close proximity. Situated less than 16 miles from Oxford, you will have dining, shopping, and entertainment within a short drive. If you enjoy the outdoors, Wyatt Boat Landing is less than 10 miles away, allowing you to enjoy Sardis Lake for hunting, fishing, and recreational activities. Each ready-to-build, cleared lot is approximately five acres and features ample road frontage, power, and NorthEast Sparc at the road. You will have enough room to enjoy your spacious yard with the family and friends. Whether you're looking to build your forever home or invest in a high-potential piece of dirt, these Marshall County lots are worth a look!