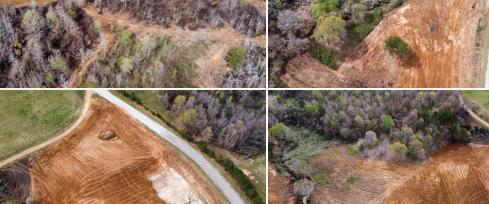

# **WELCOME TO THE MARSHALL LOTS**

IF YOU HAVE BEEN LOOKING FOR A BEAUTIFUL PLACE TO PLANT YOUR ROOTS NEAR OXFORD OR HOLLY SPRINGS, LOOK NO FURTHER! These seven potential home sites in Marshall County, MS, offer the perfect blend of country feel with major cities in close proximity. Situated less than 16 miles from Oxford, you will have dining, shopping, and entertainment within a short drive. If you enjoy the outdoors, Wyatt Boat Landing is less than 10 miles away, allowing you to enjoy Sardis Lake for hunting, fishing, and recreational activities. Each ready-to-build, cleared lot is approximately five acres and features ample road frontage, power, and NorthEast Sparc at the road. You will have enough room to enjoy your spacious yard with the family and friends. Whether you're looking to build your forever home or invest in a high-potential piece of dirt, these Marshall County lots are worth a look!