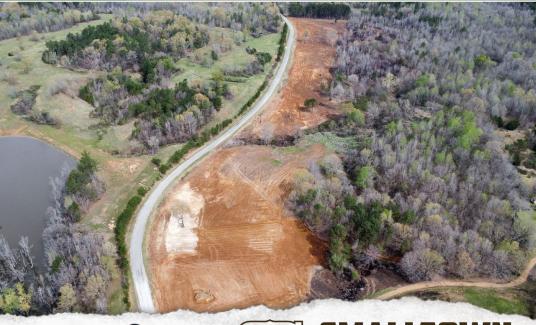

# **WELCOME TO THE MARSHALL LOTS**

IF YOU HAVE BEEN LOOKING FOR A BEAUTIFUL PLACE TO PLANT YOUR ROOTS NEAR OXFORD OR HOLLY SPRINGS, LOOK NO FURTHER! These seven potential home sites in Marshall County, MS, offer the perfect blend of country feel with major cities in close proximity. Situated less than 16 miles from Oxford, you will have dining, shopping, and entertainment within a short drive. If you enjoy the outdoors, Wyatt Boat Landing is less than 10 miles away, allowing you to enjoy Sardis Lake for hunting, fishing, and recreational activities. Each ready-to-build, cleared lot is approximately five acres and features ample road frontage, power, and NorthEast Sparc at the road. You will have enough room to enjoy your spacious yard with the family and friends. Whether you're looking to build your forever home or invest in a high-potential piece of dirt, these Marshall County lots are worth a look!