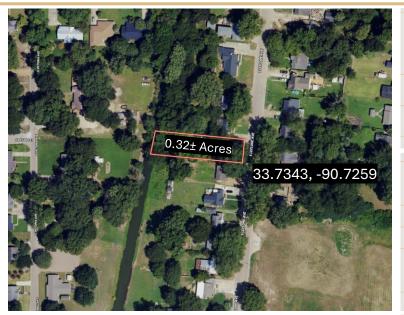

# MAPS Click for Interactive Map

Address: 614 S. Leflore Ave., Cleveland, MS 338732

Directions from Hwy 8 & Hwy 61 in Cleveland, MS: Travel west on Hwy 8 for 0.6 miles. Turn left onto S. Leflore Avenue. After 0.9 miles, the home will be on the right. Click for Google Maps.