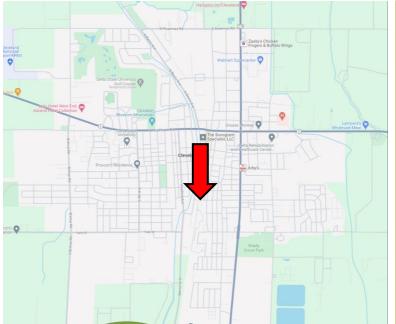

# MAPS Click for Interactive Map

Address: 614 S. Leflore Ave., Cleveland, MS 338732

Directions from Hwy 8 & Hwy 61 in Cleveland, MS: Travel west on Hwy 8 for 0.6 miles. Turn left onto S. Leflore Avenue. After 0.9 miles, the home will be on the right. Click for Google Maps.