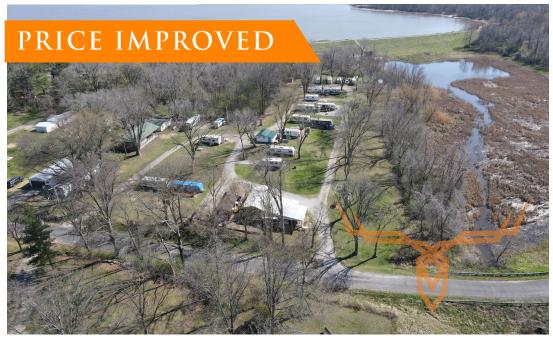

#### **PROPERTY HIGHLIGHTS:**

- Conveniently Located Near Carlyle Lake
- Established campground property
- All Sites on Public Water and Public Sewer

### ACRES: 3.15± COUNTY: Clinton

Room to Expand New Sites or Boat Storage

#### PROPERTY DESCRIPTION:

Location, Location! Two Blocks from Keyesport Boat Launch and Carlyle Lake Access This is an excellent opportunity to invest in property that has a ton of options. It currently has 55 annual lease camping spots. These spots are full hook up with city water and city sewer. Each one offers 30 amp electric service. There is also a 20 x 40 building with a nice overhang and deck that was used as a small store and meeting area in the past. This property also has room for expansion to add storage for boats or more camping locations.