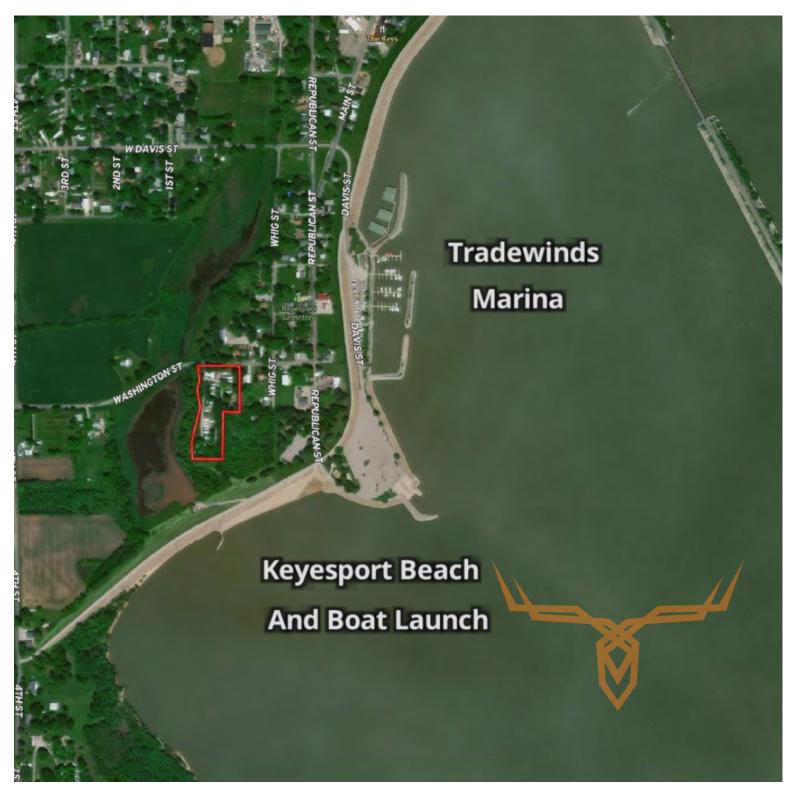

#### **PROPERTY ADDRESS:**

512 Washingrton Street Keyesport, IL 62253

#### PROPERTY DESCRIPTION:

Location, Location! Two Blocks from Keyesport Boat Launch and Carlyle Lake Access This is an excellent opportunity to invest in property that has a ton of options. It currently has 55 annual lease camping spots. These spots are full hook up with city water and city sewer. Each one offers 30 amp electric service. There is also a 20 x 40 building with a nice overhang and deck that was used as a small store and meeting area in the past. This property also has room for expansion to add storage for boats or more camping locations.