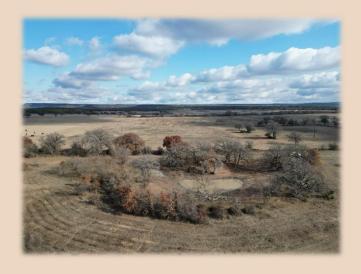

## 133.43 Acres, Callahan County

133.43 Acres located in Callahan County, just a few miles North of Highway 36 near Rowden. You will love this place in the spring and summer with scattered Oaks and green grass (see Spring pictures), it is really a show place. A great place for livestock, equestrian use, and a little hunting. Front and back pastures have Coastal that needs some TLC but could come back strong in this sandy-to-sandy loam soil. There is a tank on the property providing surface water. A set of working pens on the North fence line with a container for storing feed in. Fences are in good condition on North, East & West side with some cross fencing as well & a new South fence. There is electricity on the property and run underground to where owner camper sits, as well as a water well ready for you to build your new home! This is a good clean place. Come escape to quiet country living where the stars shine bright at night, beautiful sunsets, and listen to the sounds of peaceful country living.

## 133.43 Acres, Callahan County

- County Callahan
- Schools Cross Plains ISD
- Surface Water 1 Tank/Pond
- Water Well 1
- Soil Type Sandy to Sandy Loam
- Terrain Flat
- Hunting Whitetail, Hogs, Turkey, Dove, & Quail
- Ag Exempt Yes
- Taxes TBD
- Price Per Acre \$ 4,895
- Price \$ 653,200
- MLS 20504119