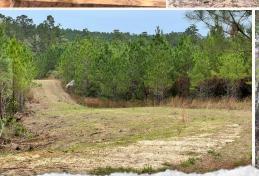

#### PROPERTY INFORMATION:

- 212± Acres
- **Rolling Terrain**
- Interior Roads/Trails
- Creek Frontage
- Food Plots
- Mixed Age Pine Timber and Hardwood
- Electricity Available

### **WELCOME TO THE AMITE 212**

HUNTING ENTHUSIASTS - THIS PLACE IS FOR YOU! The Amite 212 is a prime opportunity for deer and turkey hunters. The 212± acre Amite County, MS property features a mix of pine timber of varying ages and pockets of hardwoods with creek frontage, providing excellent wildlife habitat. Well-maintained trails and established food plots with stands are already in place, making it a turn-key hunting destination. With road frontage on Airport Lane, just minutes from the town of Crosby, and electricity available, the land offers a convenient cabin site for extended stays. The rolling hills add to the scenic beauty, and its location being only 80 minutes from Baton Rouge makes it a perfect recreational retreat or investment opportunity. Additional acreage is available.