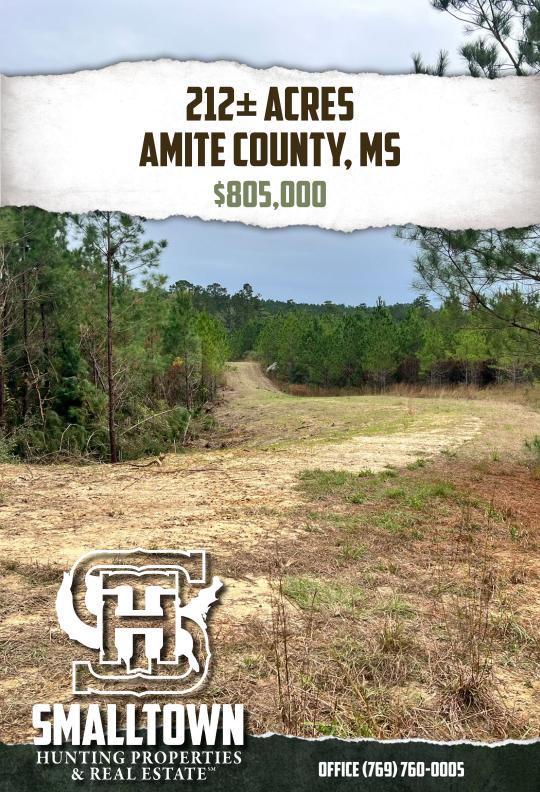

### **THE AMITE 212**

#### PROPERTY INFORMATION:

- 212± Acres
- **Rolling Terrain**
- Interior Roads/Trails
- Creek Frontage
- Food Plots
- Mixed Age Pine Timber and Hardwood
- Electricity Available

### **WELCOME TO THE AMITE 212**

HUNTING ENTHUSIASTS - THIS PLACE IS FOR YOU! The Amite 212 is a prime opportunity for deer and turkey hunters. The 212± acre Amite County, MS property features a mix of pine timber of varying ages and pockets of hardwoods with creek frontage, providing excellent wildlife habitat. Well-maintained trails and established food plots with stands are already in place, making it a turn-key hunting destination. With road frontage on Airport Lane, just minutes from the town of Crosby, and electricity available, the land offers a convenient cabin site for extended stays. The rolling hills add to the scenic beauty, and its location being only 80 minutes from Baton Rouge makes it a perfect recreational retreat or investment opportunity. Additional acreage is available.