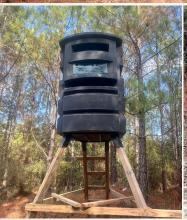

### **WELCOME TO THE AMITE 212**

HUNTING ENTHUSIASTS - THIS PLACE IS FOR YOU! The Amite 212 is a prime opportunity for deer and turkey hunters. The 212± acre Amite County, MS property features a mix of pine timber of varying ages and pockets of hardwoods with creek frontage, providing excellent wildlife habitat. Well-maintained trails and established food plots with stands are already in place, making it a turn-key hunting destination. With road frontage on Airport Lane, just minutes from the town of Crosby, and electricity available, the land offers a convenient cabin site for extended stays. The rolling hills add to the scenic beauty, and its location being only 80 minutes from Baton Rouge makes it a perfect recreational retreat or investment opportunity. Additional acreage is available.