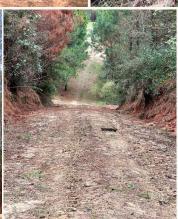

#### PROPERTY INFORMATION:

- 212± Acres
- **Rolling Terrain**
- Interior Roads/Trails
- Creek Frontage
- Food Plots
- Mixed Age Pine Timber and Hardwood
- Electricity Available

### **WELCOME TO THE AMITE 212**

HUNTING ENTHUSIASTS - THIS PLACE IS FOR YOU! The Amite 212 is a prime opportunity for deer and turkey hunters. The 212± acre Amite County, MS property features a mix of pine timber of varying ages and pockets of hardwoods with creek frontage, providing excellent wildlife habitat. Well-maintained trails and established food plots with stands are already in place, making it a turn-key hunting destination. With road frontage on Airport Lane, just minutes from the town of Crosby, and electricity available, the land offers a convenient cabin site for extended stays. The rolling hills add to the scenic beauty, and its location being only 80 minutes from Baton Rouge makes it a perfect recreational retreat or investment opportunity. Additional acreage is available.