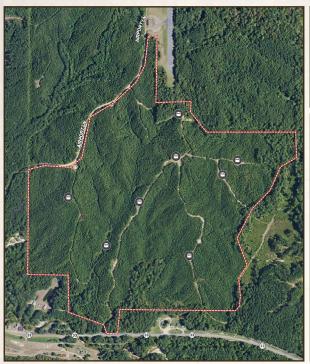

#### PROPERTY INFORMATION:

- 212± Acres
- **Rolling Terrain**
- Interior Roads/Trails
- Creek Frontage
- Food Plots
- Mixed Age Pine Timber and Hardwood
- Electricity Available

### **WELCOME TO THE AMITE 212**

HUNTING ENTHUSIASTS - THIS PLACE IS FOR YOU! The Amite 212 is a prime opportunity for deer and turkey hunters. The 212± acre Amite County, MS property features a mix of pine timber of varying ages and pockets of hardwoods with creek frontage, providing excellent wildlife habitat. Well-maintained trails and established food plots with stands are already in place, making it a turn-key hunting destination. With road frontage on Airport Lane, just minutes from the town of Crosby, and electricity available, the land offers a convenient cabin site for extended stays. The rolling hills add to the scenic beauty, and its location being only 80 minutes from Baton Rouge makes it a perfect recreational retreat or investment opportunity. Additional acreage is available.