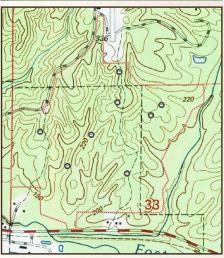

#### PROPERTY INFORMATION:

- 212± Acres
- **Rolling Terrain**
- Interior Roads/Trails
- Creek Frontage
- Food Plots
- Mixed Age Pine Timber and Hardwood
- Electricity Available

#### TAX INFORMATION:

2023 - Estimated \$510.00

 Parcel- Part of 42-900-33-0001300, 42-400-22-0000300 42-900-33-0000200