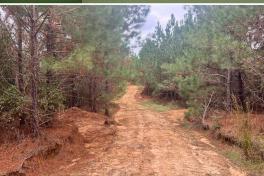

#### PROPERTY INFORMATION:

- 212± Acres
- **Rolling Terrain**
- Interior Roads/Trails
- Creek Frontage
- Food Plots
- Mixed Age Pine Timber and Hardwood
- Electricity Available

### **WELCOME TO THE AMITE 212**

HUNTING ENTHUSIASTS - THIS PLACE IS FOR YOU! The Amite 212 is a prime opportunity for deer and turkey hunters. The 212± acre Amite County, MS property features a mix of pine timber of varying ages and pockets of hardwoods with creek frontage, providing excellent wildlife habitat. Well-maintained trails and established food plots with stands are already in place, making it a turn-key hunting destination. With road frontage on Airport Lane, just minutes from the town of Crosby, and electricity available, the land offers a convenient cabin site for extended stays. The rolling hills add to the scenic beauty, and its location being only 80 minutes from Baton Rouge makes it a perfect recreational retreat or investment opportunity. Additional acreage is available.