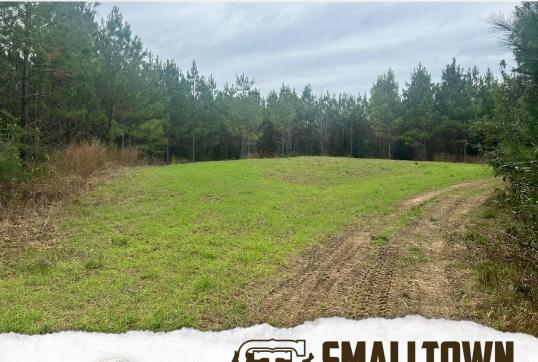

#### PROPERTY INFORMATION:

- 212± Acres
- **Rolling Terrain**
- Interior Roads/Trails
- Creek Frontage
- Food Plots
- Mixed Age Pine Timber and Hardwood
- Electricity Available

### **WELCOME TO THE AMITE 212**

HUNTING ENTHUSIASTS - THIS PLACE IS FOR YOU! The Amite 212 is a prime opportunity for deer and turkey hunters. The 212± acre Amite County, MS property features a mix of pine timber of varying ages and pockets of hardwoods with creek frontage, providing excellent wildlife habitat. Well-maintained trails and established food plots with stands are already in place, making it a turn-key hunting destination. With road frontage on Airport Lane, just minutes from the town of Crosby, and electricity available, the land offers a convenient cabin site for extended stays. The rolling hills add to the scenic beauty, and its location being only 80 minutes from Baton Rouge makes it a perfect recreational retreat or investment opportunity. Additional acreage is available.