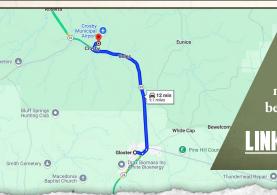

# land id.

Directions From Gloster, MS: Travel north on Hwy 33 to Airport Lane. In Crosby, take Airport Lane north and in 2 miles, the property will be on the right.

LINK TO GOOGLE MAP DIRECTIONS