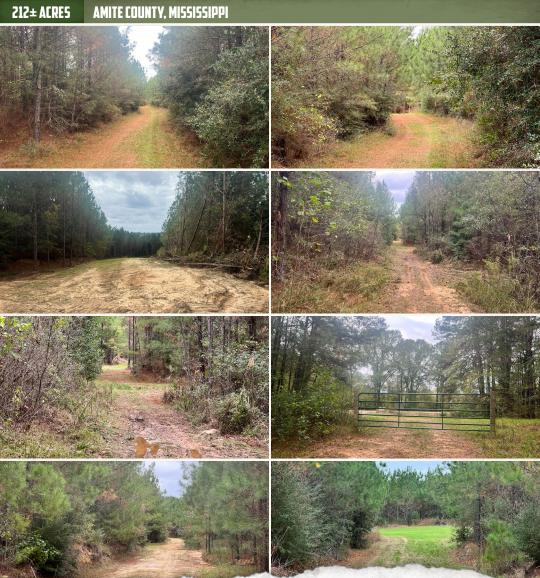

#### PROPERTY INFORMATION:

- 212± Acres
- **Rolling Terrain**
- Interior Roads/Trails
- Creek Frontage
- Food Plots
- Mixed Age Pine Timber and Hardwood
- Electricity Available

### **WELCOME TO THE AMITE 212**

HUNTING ENTHUSIASTS - THIS PLACE IS FOR YOU! The Amite 212 is a prime opportunity for deer and turkey hunters. The 212± acre Amite County, MS property features a mix of pine timber of varying ages and pockets of hardwoods with creek frontage, providing excellent wildlife habitat. Well-maintained trails and established food plots with stands are already in place, making it a turn-key hunting destination. With road frontage on Airport Lane, just minutes from the town of Crosby, and electricity available, the land offers a convenient cabin site for extended stays. The rolling hills add to the scenic beauty, and its location being only 80 minutes from Baton Rouge makes it a perfect recreational retreat or investment opportunity. Additional acreage is available.