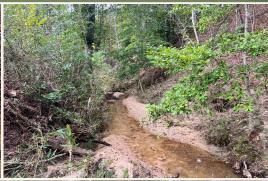

#### PROPERTY INFORMATION:

- 212± Acres
- **Rolling Terrain**
- Interior Roads/Trails
- Creek Frontage
- Food Plots
- Mixed Age Pine Timber and Hardwood
- Electricity Available

### **WELCOME TO THE AMITE 212**

HUNTING ENTHUSIASTS - THIS PLACE IS FOR YOU! The Amite 212 is a prime opportunity for deer and turkey hunters. The 212± acre Amite County, MS property features a mix of pine timber of varying ages and pockets of hardwoods with creek frontage, providing excellent wildlife habitat. Well-maintained trails and established food plots with stands are already in place, making it a turn-key hunting destination. With road frontage on Airport Lane, just minutes from the town of Crosby, and electricity available, the land offers a convenient cabin site for extended stays. The rolling hills add to the scenic beauty, and its location being only 80 minutes from Baton Rouge makes it a perfect recreational retreat or investment opportunity. Additional acreage is available.