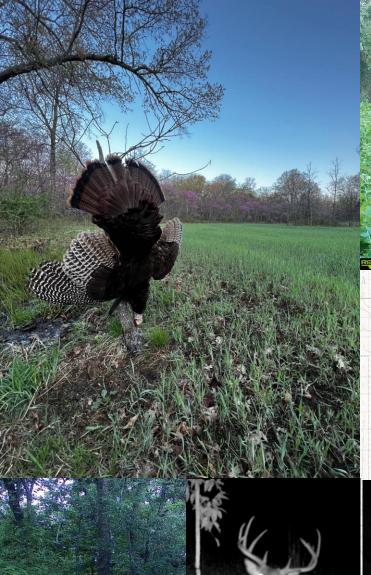

#### **Property Use:**

- Deer Hunting
- Turkey Hunting
- · Camping and Trail Riding
- Home/Cabin Site

Tax Information: TBD, the 40 is part of a larger parcel.

net on point of units have been sent to of the formeral Land Whiter and the Projects 1977 are transited to Troustage the auditorision of which has be under the appropriation of 12th Imple Soits in Transition on a of a dubble services manufact on The remaining macropy parts of this Land international participation, in the continuous feels to the Sorth Irans by the Soits Commissionare or in Tolling are no married in the continuous of this Soits Commissionare in Tolling are no married in the continuous of thinks to the continuous of the continuous of thinks to the continuous of the continuous of thinks to the continuous of the cont

smalltownproperties.com

Information is believed to be accurate but not guaranteed

Welcome to the Benton 40. Located 20 minutes east of Warsaw, Missouri, sits 40+/-acres of prime turkey and whitetail country. Nestled at the end of a private drive, this Benton County farm is made of up of hardwoods, open fields and thickets. This tract has it all.