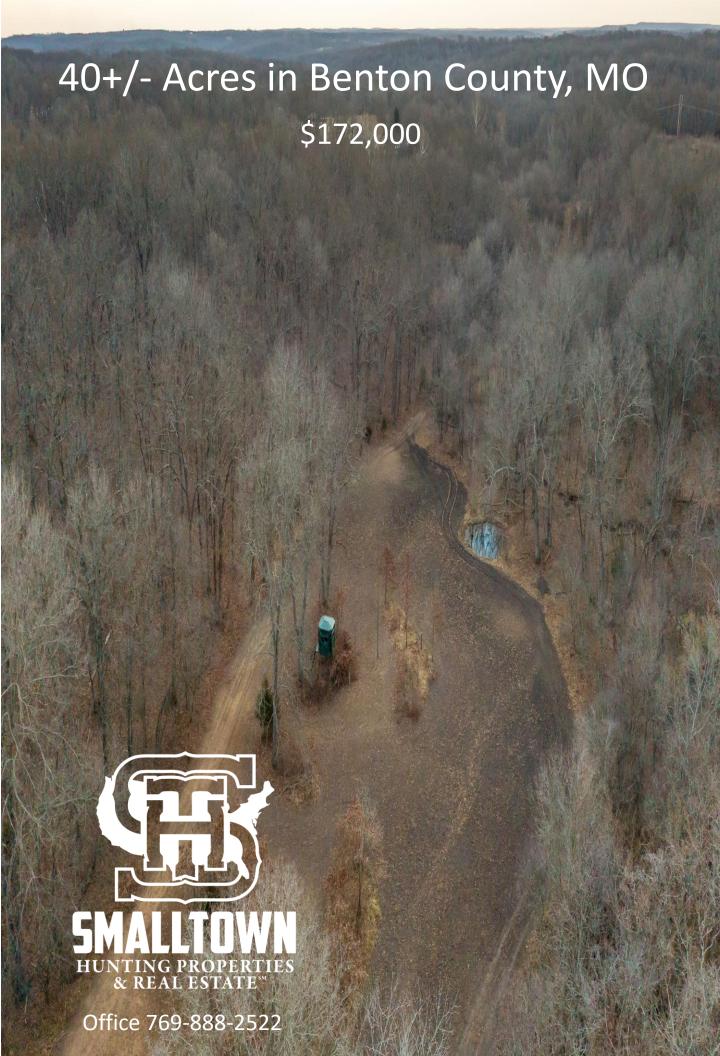

### 40 Acre Deer Paradise

#### Location:

- Benton County, MO
- 17+/- Miles East Of Warsaw, MO
- 25+/- Miles East of Truman Dam Access

Coordinates: 38.19972,-93.202

#### **Property Information:**

- 40+/- Acres
- Highway V Road Frontage
- Mixture of Hardwoods and Cedar
- 2.8+/- Acres Of Food Plot/Fields
- UTV/ATV Trail System

smalltownproperties.com

Information is believed to be accurate but not guaranteed

Welcome to the Benton 40. Located 20 minutes east of Warsaw, Missouri, sits 40+/-acres of prime turkey and whitetail country. Nestled at the end of a private drive, this Benton County farm is made of up of hardwoods, open fields and thickets. This tract has it all.