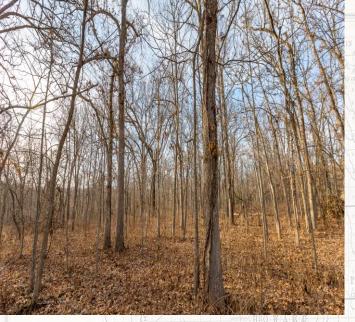

#### **Property Information:**

- 40+/- Acres
- Highway V Road Frontage
- Mixture of Hardwoods and Cedar
- 2.8+/- Acres Of Food Plot/Fields
- UTV/ATV Trail System

This property boasts a wet weather creek running down the middle surrounded by food plots, making it a whitetail hotspot. Moving up, out of the creek bottom, you will find a great mix of hardwood timber with cedar trees. On the southwest side of the property is a 1.5 acre thicket that holds bedded deer during the cold winter months. One key ingredient that is often overlooked when it comes to holding wildlife year round is a water source, and this farm has a couple. There is a little water hole located at the north food plot and a pond on the southeast corner of property. Large amounts of timber surround the property which will provide opportunity for new bucks to show up during the rut.