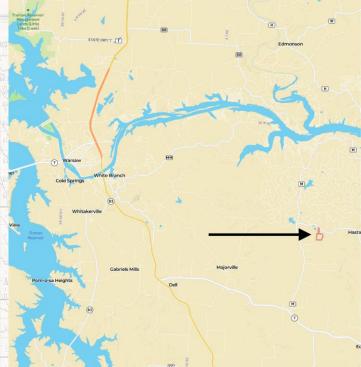

#### Location:

- Benton County, MO
- 17+/- Miles East Of Warsaw, MO
- 25+/- Miles East of Truman Dam Access

Coordinates: 38.19972,-93.202

## Google Map Link

### **Interactive Map Link**