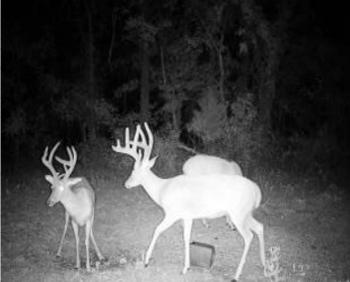

This property boasts a wet weather creek running down the middle surrounded by food plots, making it a whitetail hotspot. Moving up, out of the creek bottom, you will find a great mix of hardwood timber with cedar trees. On the southwest side of the property is a 1.5 acre thicket that holds bedded deer during the cold winter months. One key ingredient that is often overlooked when it comes to holding wildlife year round is a water source, and this farm has a couple. There is a little water hole located at the north food plot and a pond on the southeast corner of property. Large amounts of timber surround the property which will provide opportunity for new bucks to show up during the rut.