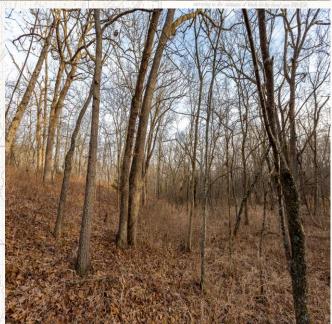

#### **Property Information:**

- 40+/- Acres
- Highway V Road Frontage
- Mixture of Hardwoods and Cedar
- 2.8+/- Acres Of Food Plot/Fields
- UTV/ATV Trail System

This property boasts a wet weather creek running down the middle surrounded by food plots, making it a whitetail hotspot. Moving up, out of the creek bottom, you will find a great mix of hardwood timber with cedar trees. On the southwest side of the property is a 1.5 acre thicket that holds bedded deer during the cold winter months. One key ingredient that is often overlooked when it comes to holding wildlife year round is a water source, and this farm has a couple. There is a little water hole located at the north food plot and a pond on the southeast corner of property. Large amounts of timber surround the property which will provide opportunity for new bucks to show up during the rut.