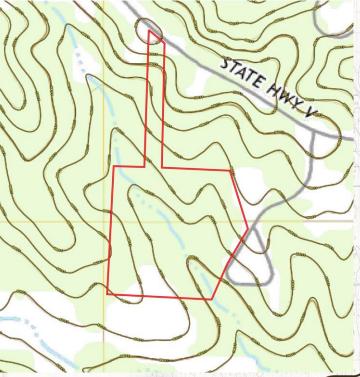

#### **Property Information:**

- 40+/- Acres
- Highway V Road Frontage
- Mixture of Hardwoods and Cedar
- 2.8+/- Acres Of Food Plot/Fields
- UTV/ATV Trail System

This property boasts a wet weather creek running down the middle surrounded by food plots, making it a whitetail hotspot. Moving up, out of the creek bottom, you will find a great mix of hardwood timber with cedar trees. On the southwest side of the property is a 1.5 acre thicket that holds bedded deer during the cold winter months. One key ingredient that is often overlooked when it comes to holding wildlife year round is a water source, and this farm has a couple. There is a little water hole located at the north food plot and a pond on the southeast corner of property. Large amounts of timber surround the property which will provide opportunity for new bucks to show up during the rut.