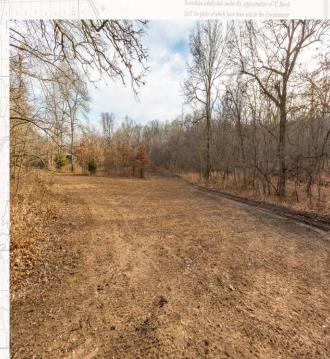

#### **Property Information:**

- 40+/- Acres
- Highway V Road Frontage
- Mixture of Hardwoods and Cedar
- 2.8+/- Acres Of Food Plot/Fields
- UTV/ATV Trail System

This property boasts a wet weather creek running down the middle surrounded by food plots, making it a whitetail hotspot. Moving up, out of the creek bottom, you will find a great mix of hardwood timber with cedar trees. On the southwest side of the property is a 1.5 acre thicket that holds bedded deer during the cold winter months. One key ingredient that is often overlooked when it comes to holding wildlife year round is a water source, and this farm has a couple. There is a little water hole located at the north food plot and a pond on the southeast corner of property. Large amounts of timber surround the property which will provide opportunity for new bucks to show up during the rut.