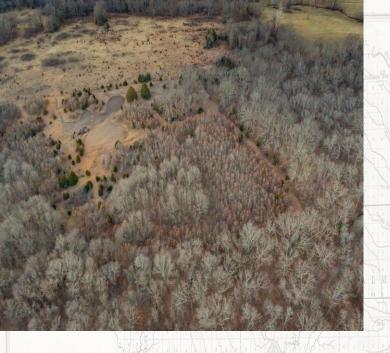

#### **Property Information:**

- 40+/- Acres
- Highway V Road Frontage
- Mixture of Hardwoods and Cedar
- 2.8+/- Acres Of Food Plot/Fields
- UTV/ATV Trail System

This property boasts a wet weather creek running down the middle surrounded by food plots, making it a whitetail hotspot. Moving up, out of the creek bottom, you will find a great mix of hardwood timber with cedar trees. On the southwest side of the property is a 1.5 acre thicket that holds bedded deer during the cold winter months. One key ingredient that is often overlooked when it comes to holding wildlife year round is a water source, and this farm has a couple. There is a little water hole located at the north food plot and a pond on the southeast corner of property. Large amounts of timber surround the property which will provide opportunity for new bucks to show up during the rut.