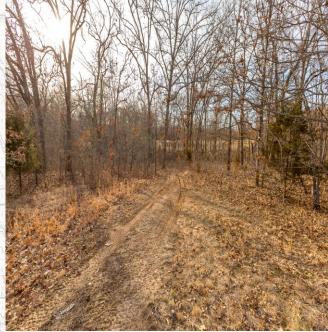

#### **Property Information:**

- 40+/- Acres
- Highway V Road Frontage
- Mixture of Hardwoods and Cedar
- 2.8+/- Acres Of Food Plot/Fields
- UTV/ATV Trail System

This property boasts a wet weather creek running down the middle surrounded by food plots, making it a whitetail hotspot. Moving up, out of the creek bottom, you will find a great mix of hardwood timber with cedar trees. On the southwest side of the property is a 1.5 acre thicket that holds bedded deer during the cold winter months. One key ingredient that is often overlooked when it comes to holding wildlife year round is a water source, and this farm has a couple. There is a little water hole located at the north food plot and a pond on the southeast corner of property. Large amounts of timber surround the property which will provide opportunity for new bucks to show up during the rut.