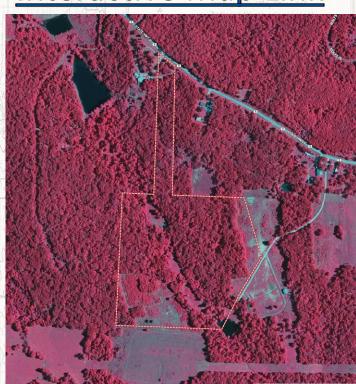

#### **Property Information:**

- 40+/- Acres
- Highway V Road Frontage
- Mixture of Hardwoods and Cedar
- 2.8+/- Acres Of Food Plot/Fields
- UTV/ATV Trail System

This property boasts a wet weather creek running down the middle surrounded by food plots, making it a whitetail hotspot. Moving up, out of the creek bottom, you will find a great mix of hardwood timber with cedar trees. On the southwest side of the property is a 1.5 acre thicket that holds bedded deer during the cold winter months. One key ingredient that is often overlooked when it comes to holding wildlife year round is a water source, and this farm has a couple. There is a little water hole located at the north food plot and a pond on the southeast corner of property. Large amounts of timber surround the property which will provide opportunity for new bucks to show up during the rut.