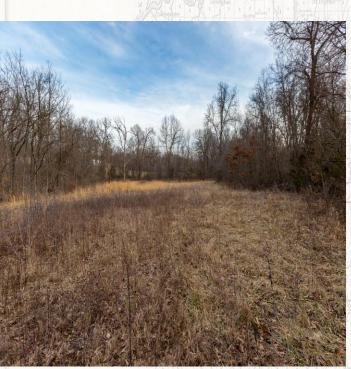

#### **Property Information:**

- 40+/- Acres
- Highway V Road Frontage
- Mixture of Hardwoods and Cedar
- 2.8+/- Acres Of Food Plot/Fields
- UTV/ATV Trail System

smalltownproperties.com

Information is believed to be accurate but not guaranteed

Welcome to the Benton 40. Located 20 minutes east of Warsaw, Missouri, sits 40+/-acres of prime turkey and whitetail country. Nestled at the end of a private drive, this Benton County farm is made of up of hardwoods, open fields and thickets. This tract has it all.