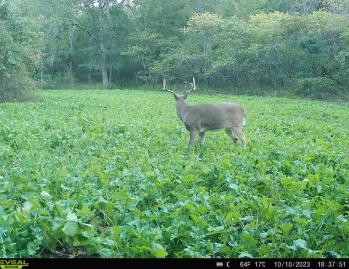

This property boasts a wet weather creek running down the middle surrounded by food plots, making it a whitetail hotspot. Moving up, out of the creek bottom, you will find a great mix of hardwood timber with cedar trees. On the southwest side of the property is a 1.5 acre thicket that holds bedded deer during the cold winter months. One key ingredient that is often overlooked when it comes to holding wildlife year round is a water source, and this farm has a couple. There is a little water hole located at the north food plot and a pond on the southeast corner of property. Large amounts of timber surround the property which will provide opportunity for new bucks to show up during the rut.