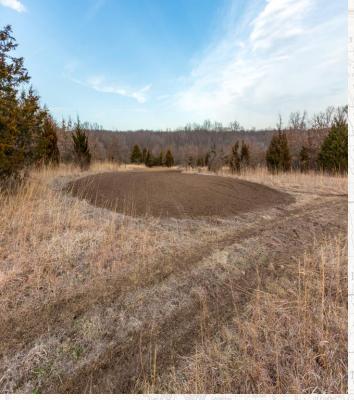

#### **Property Information:**

- 40+/- Acres
- Highway V Road Frontage
- Mixture of Hardwoods and Cedar
- 2.8+/- Acres Of Food Plot/Fields
- UTV/ATV Trail System

This property boasts a wet weather creek running down the middle surrounded by food plots, making it a whitetail hotspot. Moving up, out of the creek bottom, you will find a great mix of hardwood timber with cedar trees. On the southwest side of the property is a 1.5 acre thicket that holds bedded deer during the cold winter months. One key ingredient that is often overlooked when it comes to holding wildlife year round is a water source, and this farm has a couple. There is a little water hole located at the north food plot and a pond on the southeast corner of property. Large amounts of timber surround the property which will provide opportunity for new bucks to show up during the rut.