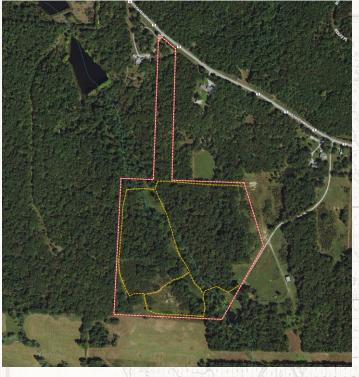

#### **Property Information:**

- 40+/- Acres
- Highway V Road Frontage
- Mixture of Hardwoods and Cedar
- 2.8+/- Acres Of Food Plot/Fields
- UTV/ATV Trail System

- •17+/- Minutes From Warsaw, MO
- •25+/- Minutes From Truman State Park
- Mixed Hardwoods
- •2.8+/- Acres of Food Plots/Fields
- UTV/ATV Trails
- Potential Build Site