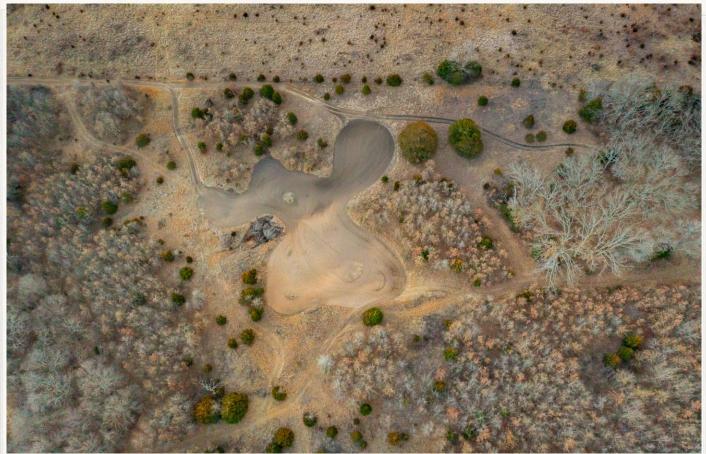

#### **Property Information:**

- 40+/- Acres
- Highway V Road Frontage
- Mixture of Hardwoods and Cedar
- 2.8+/- Acres Of Food Plot/Fields
- UTV/ATV Trail System

This property boasts a wet weather creek running down the middle surrounded by food plots, making it a whitetail hotspot. Moving up, out of the creek bottom, you will find a great mix of hardwood timber with cedar trees. On the southwest side of the property is a 1.5 acre thicket that holds bedded deer during the cold winter months. One key ingredient that is often overlooked when it comes to holding wildlife year round is a water source, and this farm has a couple. There is a little water hole located at the north food plot and a pond on the southeast corner of property. Large amounts of timber surround the property which will provide opportunity for new bucks to show up during the rut.