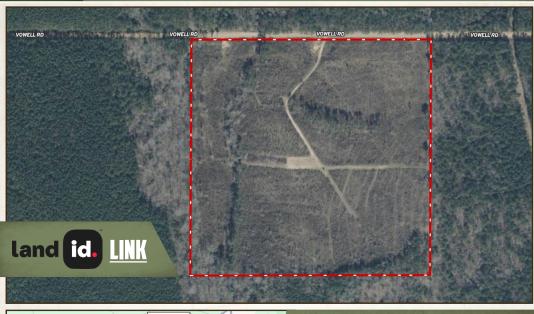

## PROPERTY INFORMATION:

- 38± Total Acres
- 1,250'± Road Frontage
- Well-Kept Gravel Road
- Flat Terrain (Not in a Flood Plain)
- Established Trails
- Small Tributary from Spring Branch Creek
- 7-Year-Old Natural Regeneration
- Small Pockets of SMZ Timber
- Deer/Turkey/Small Game
- Utilities Available at the Road
- Internet Available
- Choctaw County School District

The property consists of a 7-year-old natural regeneration with early successional growth, alongside pockets of Small Streamside Management Zone (SMZ) timber, which provide light canopy and habitat diversity. These elements support robust populations of deer and small game, making the tract particularly attractive for hunting. Additionally, the small parcel boasts approximately 1,250 feet of frontage along a well-maintained gravel road section of Vowell Road.

## **MORE ABOUT THE CHOCTAW 38**

The topography is flat and flood-free, offering ideal conditions for development or recreation. The land features established internal trails, enabling easy access throughout, and a small tributary flows off Spring Branch Creek, contributing to the habitat.