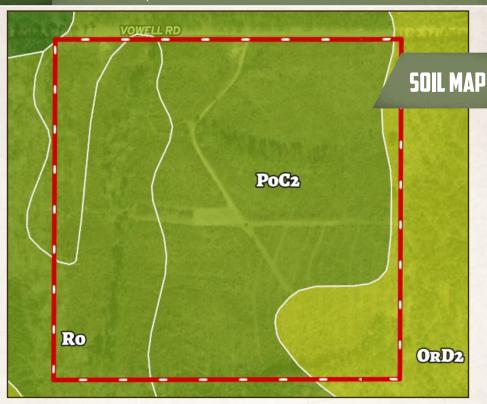

| SOIL CODE | SOIL DESCRIPTION                                               | ACRES  | %     | CPI | NCCPI | CAP  |
|-----------|----------------------------------------------------------------|--------|-------|-----|-------|------|
| PoC2      | Providence silt loam, 5 to 8 percent slopes, moderately eroded | 26.17  | 64.84 | 0   | 32    | 3e   |
| Ro        | Rosebloom silt loam, occasionally flooded                      | 9.48   | 23.49 | 0   | 77    | 3w   |
| OrD2      | Ora loam, 8 to 12 percent slopes, eroded                       | 4.72   | 11.69 | 0   | 37    | 4e   |
| TOTALS    |                                                                | 40.37( | 100%  |     | 43.16 | 3.12 |

(\*) Total acres may differ in the second decimal compared to the sum of each acreage soil. This is due to a round error because we only show the acres of each soil with two decimal.