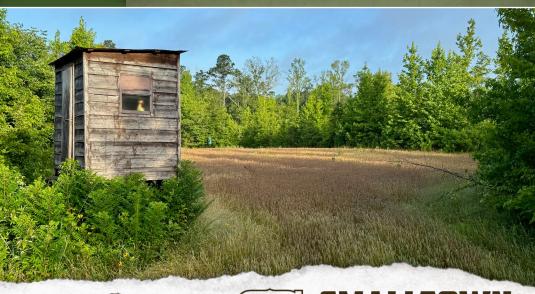

## PROPERTY INFORMATION:

- 38± Total Acres
- 1,250'± Road Frontage
- Well-Kept Gravel Road
- Flat Terrain (Not in a Flood Plain)
- Established Trails
- Small Tributary from Spring Branch Creek
- 7-Year-Old Natural Regeneration
- Small Pockets of SMZ Timber
- Deer/Turkey/Small Game
- Utilities Available at the Road
- Internet Available
- Choctaw County School District

The property consists of a 7-year-old natural regeneration with early successional growth, alongside pockets of Small Streamside Management Zone (SMZ) timber, which provide light canopy and habitat diversity. These elements support robust populations of deer and small game, making the tract particularly attractive for hunting. Additionally, the small parcel boasts approximately 1,250 feet of frontage along a well-maintained gravel road section of Vowell Road.

## **MORE ABOUT THE CHOCTAW 38**

The topography is flat and flood-free, offering ideal conditions for development or recreation. The land features established internal trails, enabling easy access throughout, and a small tributary flows off Spring Branch Creek, contributing to the habitat.