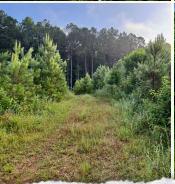

## PROPERTY INFORMATION:

- 38± Total Acres
- 1,250'± Road Frontage
- Well-Kept Gravel Road
- Flat Terrain (Not in a Flood Plain)
- Established Trails
- Small Tributary from Spring Branch Creek
- 7-Year-Old Natural Regeneration
- Small Pockets of SMZ Timber
- Deer/Turkey/Small Game
- Utilities Available at the Road
- Internet Available
- Choctaw County School District

## **MORE ABOUT THE CHOCTAW 38**

The topography is flat and flood-free, offering ideal conditions for development or recreation. The land features established internal trails, enabling easy access throughout, and a small tributary flows off Spring Branch Creek, contributing to the habitat.