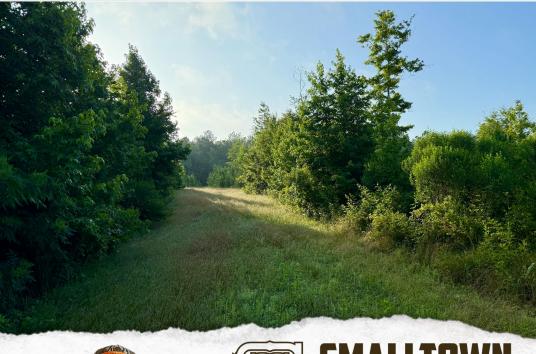

## PROPERTY INFORMATION:

- 38± Total Acres
- 1,250'± Road Frontage
- Well-Kept Gravel Road
- Flat Terrain (Not in a Flood Plain)
- Established Trails
- Small Tributary from Spring Branch Creek
- 7-Year-Old Natural Regeneration
- Small Pockets of SMZ Timber
- Deer/Turkey/Small Game
- Utilities Available at the Road
- Internet Available
- Choctaw County School District

## **WELCOME TO THE CHOCTAW 38**

NESTLED IN THE QUIET PANHANDLE COMMUNITY OF CHOCTAW COUNTY, MISSISSIPPI, THIS VERSATILE 38± ACRE PROPERTY OFFERS A COMPELLING BLEND OF ACCESSIBILITY, UTILITY, AND RECREATIONAL APPEAL. Conveniently located in McCool, the land is easily reachable from surrounding towns: just over 17 miles west of Louisville, 18± miles south of Ackerman, and less than 28 miles east of Kosciusko. The location places it squarely in a serene rural setting, ideal for those seeking privacy in the country.

The property consists of a 7-year-old natural regeneration with early successional growth, alongside pockets of Small Streamside Management Zone (SMZ) timber, which provide light canopy and habitat diversity. These elements support robust populations of deer and small game, making the tract particularly attractive for hunting. Additionally, the small parcel boasts approximately 1,250 feet of frontage along a well-maintained gravel road section of Vowell Road.

## **MORE ABOUT THE CHOCTAW 38**

The topography is flat and flood-free, offering ideal conditions for development or recreation. The land features established internal trails, enabling easy access throughout, and a small tributary flows off Spring Branch Creek, contributing to the habitat.