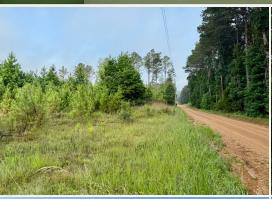

## PROPERTY INFORMATION:

- 38± Total Acres
- 1,250'± Road Frontage
- Well-Kept Gravel Road
- Flat Terrain (Not in a Flood Plain)
- Established Trails
- Small Tributary from Spring Branch Creek
- 7-Year-Old Natural Regeneration
- Small Pockets of SMZ Timber
- Deer/Turkey/Small Game
- Utilities Available at the Road
- Internet Available
- Choctaw County School District

The property consists of a 7-year-old natural regeneration with early successional growth, alongside pockets of Small Streamside Management Zone (SMZ) timber, which provide light canopy and habitat diversity. These elements support robust populations of deer and small game, making the tract particularly attractive for hunting. Additionally, the small parcel boasts approximately 1,250 feet of frontage along a well-maintained gravel road section of Vowell Road.