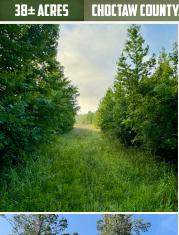

## **THE CHOCTAW 38**

## PROPERTY INFORMATION:

- 38± Total Acres
- 1,250'± Road Frontage
- Well-Kept Gravel Road
- Flat Terrain (Not in a Flood Plain)
- Established Trails
- Small Tributary from Spring Branch Creek
- 7-Year-Old Natural Regeneration
- Small Pockets of SMZ Timber
- Deer/Turkey/Small Game
- Utilities Available at the Road
- Internet Available
- Choctaw County School District

## **WELCOME TO THE CHOCTAW 38**

NESTLED IN THE QUIET PANHANDLE COMMUNITY OF CHOCTAW COUNTY, MISSISSIPPI, THIS VERSATILE 38± ACRE PROPERTY OFFERS A COMPELLING BLEND OF ACCESSIBILITY, UTILITY, AND RECREATIONAL APPEAL. Conveniently located in McCool, the land is easily reachable from surrounding towns: just over 17 miles west of Louisville, 18± miles south of Ackerman, and less than 28 miles east of Kosciusko. The location places it squarely in a serene rural setting, ideal for those seeking privacy in the country.