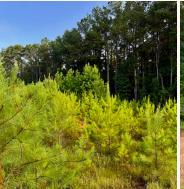

## PROPERTY INFORMATION:

- 38± Total Acres
- 1,250'± Road Frontage
- Well-Kept Gravel Road
- Flat Terrain (Not in a Flood Plain)
- Established Trails
- Small Tributary from Spring Branch Creek
- 7-Year-Old Natural Regeneration
- Small Pockets of SMZ Timber
- Deer/Turkey/Small Game
- Utilities Available at the Road
- Internet Available
- Choctaw County School District

The property consists of a 7-year-old natural regeneration with early successional growth, alongside pockets of Small Streamside Management Zone (SMZ) timber, which provide light canopy and habitat diversity. These elements support robust populations of deer and small game, making the tract particularly attractive for hunting. Additionally, the small parcel boasts approximately 1,250 feet of frontage along a well-maintained gravel road section of Vowell Road.