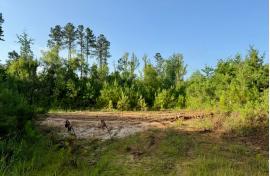

## PROPERTY INFORMATION:

- 38± Total Acres
- 1,250'± Road Frontage
- Well-Kept Gravel Road
- Flat Terrain (Not in a Flood Plain)
- Established Trails
- Small Tributary from Spring Branch Creek
- 7-Year-Old Natural Regeneration
- Small Pockets of SMZ Timber
- Deer/Turkey/Small Game
- Utilities Available at the Road
- Internet Available
- Choctaw County School District

The property consists of a 7-year-old natural regeneration with early successional growth, alongside pockets of Small Streamside Management Zone (SMZ) timber, which provide light canopy and habitat diversity. These elements support robust populations of deer and small game, making the tract particularly attractive for hunting. Additionally, the small parcel boasts approximately 1,250 feet of frontage along a well-maintained gravel road section of Vowell Road.

## **MORE ABOUT THE CHOCTAW 38**

The topography is flat and flood-free, offering ideal conditions for development or recreation. The land features established internal trails, enabling easy access throughout, and a small tributary flows off Spring Branch Creek, contributing to the habitat.