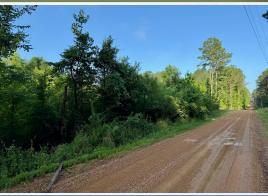

## PROPERTY INFORMATION:

- 38± Total Acres
- 1,250'± Road Frontage
- Well-Kept Gravel Road
- Flat Terrain (Not in a Flood Plain)
- Established Trails
- Small Tributary from Spring Branch Creek
- 7-Year-Old Natural Regeneration
- Small Pockets of SMZ Timber
- Deer/Turkey/Small Game
- Utilities Available at the Road
- Internet Available
- Choctaw County School District

The property consists of a 7-year-old natural regeneration with early successional growth, alongside pockets of Small Streamside Management Zone (SMZ) timber, which provide light canopy and habitat diversity. These elements support robust populations of deer and small game, making the tract particularly attractive for hunting. Additionally, the small parcel boasts approximately 1,250 feet of frontage along a well-maintained gravel road section of Vowell Road.