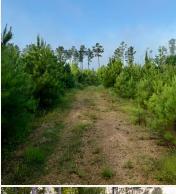

## PROPERTY INFORMATION:

- 38± Total Acres
- 1,250'± Road Frontage
- Well-Kept Gravel Road
- Flat Terrain (Not in a Flood Plain)
- Established Trails
- Small Tributary from Spring Branch Creek
- 7-Year-Old Natural Regeneration
- Small Pockets of SMZ Timber
- Deer/Turkey/Small Game
- Utilities Available at the Road
- Internet Available
- Choctaw County School District

## **WELCOME TO THE CHOCTAW 38**

NESTLED IN THE QUIET PANHANDLE COMMUNITY OF CHOCTAW COUNTY, MISSISSIPPI, THIS VERSATILE 38± ACRE PROPERTY OFFERS A COMPELLING BLEND OF ACCESSIBILITY, UTILITY, AND RECREATIONAL APPEAL. Conveniently located in McCool, the land is easily reachable from surrounding towns: just over 17 miles west of Louisville, 18± miles south of Ackerman, and less than 28 miles east of Kosciusko. The location places it squarely in a serene rural setting, ideal for those seeking privacy in the country.

The property consists of a 7-year-old natural regeneration with early successional growth, alongside pockets of Small Streamside Management Zone (SMZ) timber, which provide light canopy and habitat diversity. These elements support robust populations of deer and small game, making the tract particularly attractive for hunting. Additionally, the small parcel boasts approximately 1,250 feet of frontage along a well-maintained gravel road section of Vowell Road.