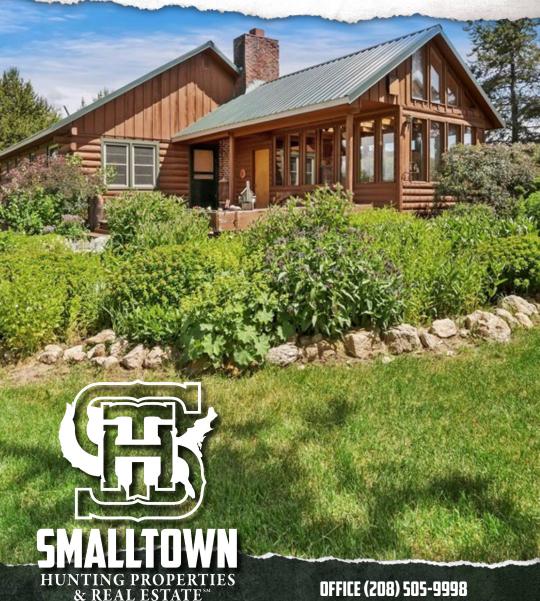

# HIGH VALLEY 5.5 ± ACRE RETREAT VALLEY COUNTY, ID

\$795,000

### WELCOME TO THE HIGH VALLEY $5.5 \pm ACRE RETREAT$

THE BEAL FAMILY HOMESTEADED IN HIGH VALLEY, IDAHO FOR MOST OF THE LAST CENTURY AND THIS IS THE FINEST OFFERING OF THEIR LOVE AND LABOR.

Escape with family, friends, toys, pets or alone to this 5.5+/- acre High Valley compound which offers two houses. Enjoy the peace and timeless craftsmanship in the custom-built main lodge built by the Beals with lumber from their sawmill. This home features open living, hardwood floors, an attached greenhouse and priceless views. Three bedrooms and one bathroom on the main level are complemented by a partially finished walkout basement with an additional bedroom, bathroom and kitchenette. The additional dwelling can be a caretaker's house, used for rental income or just a great option for more guests. The barn, shop, outbuildings and available land for campers, tents and parking add to the myriad options possible in this truly, once-in-alifetime offering in serene High Valley. The property is situated at the intersection of Old Dry Buck Road and High Valley Road approximately 25 minutes south of Smiths Ferry and the same distance to the east of Ola. Additional acreage is available.