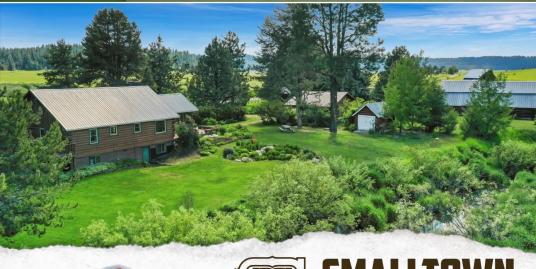

#### PROPERTY INFORMATION:

- 5.5± Acres
- Custom Main Lodge
- Partially Finished Basement
- Attached Greenhouse
- Little Squaw Creek Frontage
- Additional Dwelling
- Shop with Power
- 2 Large Barns
- Detached Garage
- RV and Boat Parking
- Additional Acreage Available

### WELCOME TO THE HIGH VALLEY $5.5 \pm ACRE RETREAT$

THE BEAL FAMILY HOMESTEADED IN HIGH VALLEY, IDAHO FOR MOST OF THE LAST CENTURY AND THIS IS THE FINEST OFFERING OF THEIR LOVE AND LABOR.

Escape with family, friends, toys, pets or alone to this 5.5+/- acre High Valley compound which offers two houses. Enjoy the peace and timeless craftsmanship in the custom-built main lodge built by the Beals with lumber from their sawmill. This home features open living, hardwood floors, an attached greenhouse and priceless views. Three bedrooms and one bathroom on the main level are complemented by a partially finished walkout basement with an additional bedroom, bathroom and kitchenette. The additional dwelling can be a caretaker's house, used for rental income or just a great option for more guests. The barn, shop, outbuildings and available land for campers, tents and parking add to the myriad options possible in this truly, once-in-alifetime offering in serene High Valley. The property is situated at the intersection of Old Dry Buck Road and High Valley Road approximately 25 minutes south of Smiths Ferry and the same distance to the east of Ola. Additional acreage is available.