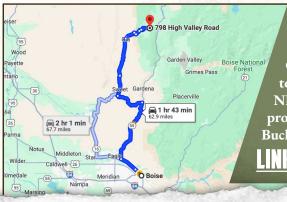

O: 208-505-9998

oscar@smalltownproperties.com

5700 E Franklin Rd, Ste 120 - Nampa, ID 83687

smalltownproperties.com

Directions from Boise, ID: Travel north on ID55 to Horseshoe Bend and then travel west on ID 52 to Sweet.

Continue north on Ola/Sweet Highway to Ola. Travel east on High Valley Road/NF644 for approximately 10 miles. The property is at the intersection of Old Dry Buck Road and High Valley Road.

LINK TO GOOGLE MAP DIRECTIONS