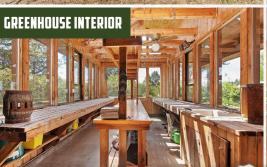

#### PROPERTY INFORMATION:

- 5.5± Acres
- Custom Main Lodge
- Partially Finished Basement
- Attached Greenhouse
- Little Squaw Creek Frontage
- Additional Dwelling
- Shop with Power
- 2 Large Barns
- Detached Garage
- RV and Boat Parking
- Additional Acreage Available

### WELCOME TO THE HIGH VALLEY $5.5 \pm ACRE RETREAT$

THE BEAL FAMILY HOMESTEADED IN HIGH VALLEY, IDAHO FOR MOST OF THE LAST CENTURY AND THIS IS THE FINEST OFFERING OF THEIR LOVE AND LABOR.

Escape with family, friends, toys, pets or alone to this 5.5+/- acre High Valley compound which offers two houses. Enjoy the peace and timeless craftsmanship in the custom-built main lodge built by the Beals with lumber from their sawmill. This home features open living, hardwood floors, an attached greenhouse and priceless views. Three bedrooms and one bathroom on the main level are complemented by a partially finished walkout basement with an additional bedroom, bathroom and kitchenette. The additional dwelling can be a caretaker's house, used for rental income or just a great option for more guests. The barn, shop, outbuildings and available land for campers, tents and parking add to the myriad options possible in this truly, once-in-alifetime offering in serene High Valley. The property is situated at the intersection of Old Dry Buck Road and High Valley Road approximately 25 minutes south of Smiths Ferry and the same distance to the east of Ola. Additional acreage is available.