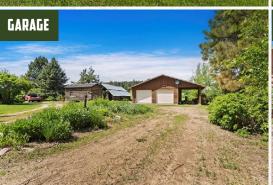

#### PROPERTY INFORMATION:

- 5.5± Acres
- Custom Main Lodge
- Partially Finished Basement
- Attached Greenhouse
- Little Squaw Creek Frontage
- Additional Dwelling
- Shop with Power
- 2 Large Barns
- Detached Garage
- RV and Boat Parking
- Additional Acreage Available

### WELCOME TO THE HIGH VALLEY $5.5 \pm ACRE RETREAT$

THE BEAL FAMILY HOMESTEADED IN HIGH VALLEY, IDAHO FOR MOST OF THE LAST CENTURY AND THIS IS THE FINEST OFFERING OF THEIR LOVE AND LABOR.

Escape with family, friends, toys, pets or alone to this 5.5+/- acre High Valley compound which offers two houses. Enjoy the peace and timeless craftsmanship in the custom-built main lodge built by the Beals with lumber from their sawmill. This home features open living, hardwood floors, an attached greenhouse and priceless views. Three bedrooms and one bathroom on the main level are complemented by a partially finished walkout basement with an additional bedroom, bathroom and kitchenette. The additional dwelling can be a caretaker's house, used for rental income or just a great option for more guests. The barn, shop, outbuildings and available land for campers, tents and parking add to the myriad options possible in this truly, once-in-alifetime offering in serene High Valley. The property is situated at the intersection of Old Dry Buck Road and High Valley Road approximately 25 minutes south of Smiths Ferry and the same distance to the east of Ola. Additional acreage is available.