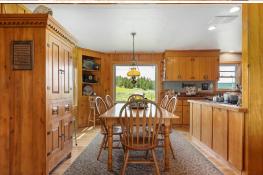

### WELCOME TO THE HIGH VALLEY $5.5 \pm ACRE RETREAT$

THE BEAL FAMILY HOMESTEADED IN HIGH VALLEY, IDAHO FOR MOST OF THE LAST CENTURY AND THIS IS THE FINEST OFFERING OF THEIR LOVE AND LABOR.

Escape with family, friends, toys, pets or alone to this 5.5+/- acre High Valley compound which offers two houses. Enjoy the peace and timeless craftsmanship in the custom-built main lodge built by the Beals with lumber from their sawmill. This home features open living, hardwood floors, an attached greenhouse and priceless views. Three bedrooms and one bathroom on the main level are complemented by a partially finished walkout basement with an additional bedroom, bathroom and kitchenette. The additional dwelling can be a caretaker's house, used for rental income or just a great option for more guests. The barn, shop, outbuildings and available land for campers, tents and parking add to the myriad options possible in this truly, once-in-alifetime offering in serene High Valley. The property is situated at the intersection of Old Dry Buck Road and High Valley Road approximately 25 minutes south of Smiths Ferry and the same distance to the east of Ola. Additional acreage is available.