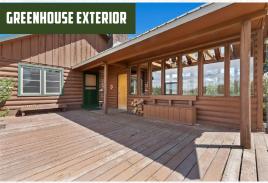

#### PROPERTY INFORMATION:

- 5.5± Acres
- Custom Main Lodge
- Partially Finished Basement
- Attached Greenhouse
- Little Squaw Creek Frontage
- Additional Dwelling
- Shop with Power
- 2 Large Barns
- Detached Garage
- RV and Boat Parking
- Additional Acreage Available

### WELCOME TO THE HIGH VALLEY $5.5 \pm ACRE RETREAT$

THE BEAL FAMILY HOMESTEADED IN HIGH VALLEY, IDAHO FOR MOST OF THE LAST CENTURY AND THIS IS THE FINEST OFFERING OF THEIR LOVE AND LABOR.

Escape with family, friends, toys, pets or alone to this 5.5+/- acre High Valley compound which offers two houses. Enjoy the peace and timeless craftsmanship in the custom-built main lodge built by the Beals with lumber from their sawmill. This home features open living, hardwood floors, an attached greenhouse and priceless views. Three bedrooms and one bathroom on the main level are complemented by a partially finished walkout basement with an additional bedroom, bathroom and kitchenette. The additional dwelling can be a caretaker's house, used for rental income or just a great option for more guests. The barn, shop, outbuildings and available land for campers, tents and parking add to the myriad options possible in this truly, once-in-alifetime offering in serene High Valley. The property is situated at the intersection of Old Dry Buck Road and High Valley Road approximately 25 minutes south of Smiths Ferry and the same distance to the east of Ola. Additional acreage is available.