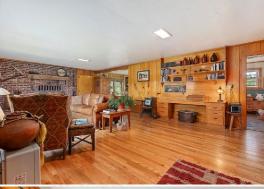

### WELCOME TO THE HIGH VALLEY $5.5 \pm ACRE RETREAT$

THE BEAL FAMILY HOMESTEADED IN HIGH VALLEY, IDAHO FOR MOST OF THE LAST CENTURY AND THIS IS THE FINEST OFFERING OF THEIR LOVE AND LABOR.

Escape with family, friends, toys, pets or alone to this 5.5+/- acre High Valley compound which offers two houses. Enjoy the peace and timeless craftsmanship in the custom-built main lodge built by the Beals with lumber from their sawmill. This home features open living, hardwood floors, an attached greenhouse and priceless views. Three bedrooms and one bathroom on the main level are complemented by a partially finished walkout basement with an additional bedroom, bathroom and kitchenette. The additional dwelling can be a caretaker's house, used for rental income or just a great option for more guests. The barn, shop, outbuildings and available land for campers, tents and parking add to the myriad options possible in this truly, once-in-alifetime offering in serene High Valley. The property is situated at the intersection of Old Dry Buck Road and High Valley Road approximately 25 minutes south of Smiths Ferry and the same distance to the east of Ola. Additional acreage is available.