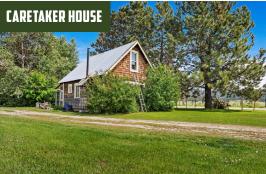

#### PROPERTY INFORMATION:

- 5.5± Acres
- Custom Main Lodge
- Partially Finished Basement
- Attached Greenhouse
- Little Squaw Creek Frontage
- Additional Dwelling
- Shop with Power
- 2 Large Barns
- Detached Garage
- RV and Boat Parking
- Additional Acreage Available

### WELCOME TO THE HIGH VALLEY $5.5 \pm ACRE RETREAT$

THE BEAL FAMILY HOMESTEADED IN HIGH VALLEY, IDAHO FOR MOST OF THE LAST CENTURY AND THIS IS THE FINEST OFFERING OF THEIR LOVE AND LABOR.

Escape with family, friends, toys, pets or alone to this 5.5+/- acre High Valley compound which offers two houses. Enjoy the peace and timeless craftsmanship in the custom-built main lodge built by the Beals with lumber from their sawmill. This home features open living, hardwood floors, an attached greenhouse and priceless views. Three bedrooms and one bathroom on the main level are complemented by a partially finished walkout basement with an additional bedroom, bathroom and kitchenette. The additional dwelling can be a caretaker's house, used for rental income or just a great option for more guests. The barn, shop, outbuildings and available land for campers, tents and parking add to the myriad options possible in this truly, once-in-alifetime offering in serene High Valley. The property is situated at the intersection of Old Dry Buck Road and High Valley Road approximately 25 minutes south of Smiths Ferry and the same distance to the east of Ola. Additional acreage is available.