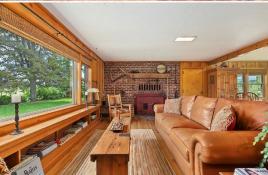

### WELCOME TO THE HIGH VALLEY $5.5 \pm ACRE RETREAT$

THE BEAL FAMILY HOMESTEADED IN HIGH VALLEY, IDAHO FOR MOST OF THE LAST CENTURY AND THIS IS THE FINEST OFFERING OF THEIR LOVE AND LABOR.

Escape with family, friends, toys, pets or alone to this 5.5+/- acre High Valley compound which offers two houses. Enjoy the peace and timeless craftsmanship in the custom-built main lodge built by the Beals with lumber from their sawmill. This home features open living, hardwood floors, an attached greenhouse and priceless views. Three bedrooms and one bathroom on the main level are complemented by a partially finished walkout basement with an additional bedroom, bathroom and kitchenette. The additional dwelling can be a caretaker's house, used for rental income or just a great option for more guests. The barn, shop, outbuildings and available land for campers, tents and parking add to the myriad options possible in this truly, once-in-alifetime offering in serene High Valley. The property is situated at the intersection of Old Dry Buck Road and High Valley Road approximately 25 minutes south of Smiths Ferry and the same distance to the east of Ola. Additional acreage is available.