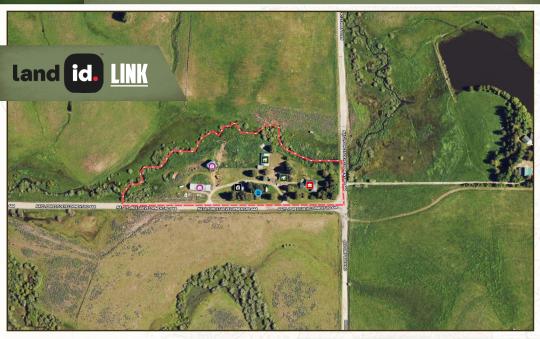

#### PROPERTY INFORMATION:

- 5.5± Acres
- Custom Main Lodge
- Partially Finished Basement
- Attached Greenhouse
- Little Squaw Creek Frontage
- Additional Dwelling
- Shop with Power
- 2 Large Barns
- Detached Garage
- RV and Boat Parking
- Additional Acreage Available

### WELCOME TO THE HIGH VALLEY $5.5 \pm ACRE RETREAT$

THE BEAL FAMILY HOMESTEADED IN HIGH VALLEY, IDAHO FOR MOST OF THE LAST CENTURY AND THIS IS THE FINEST OFFERING OF THEIR LOVE AND LABOR.

Escape with family, friends, toys, pets or alone to this 5.5+/- acre High Valley compound which offers two houses. Enjoy the peace and timeless craftsmanship in the custom-built main lodge built by the Beals with lumber from their sawmill. This home features open living, hardwood floors, an attached greenhouse and priceless views. Three bedrooms and one bathroom on the main level are complemented by a partially finished walkout basement with an additional bedroom, bathroom and kitchenette. The additional dwelling can be a caretaker's house, used for rental income or just a great option for more guests. The barn, shop, outbuildings and available land for campers, tents and parking add to the myriad options possible in this truly, once-in-alifetime offering in serene High Valley. The property is situated at the intersection of Old Dry Buck Road and High Valley Road approximately 25 minutes south of Smiths Ferry and the same distance to the east of Ola. Additional acreage is available.