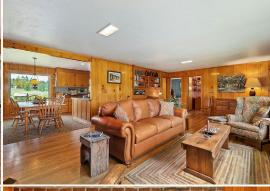

### WELCOME TO THE HIGH VALLEY $5.5 \pm ACRE RETREAT$

THE BEAL FAMILY HOMESTEADED IN HIGH VALLEY, IDAHO FOR MOST OF THE LAST CENTURY AND THIS IS THE FINEST OFFERING OF THEIR LOVE AND LABOR.

Escape with family, friends, toys, pets or alone to this 5.5+/- acre High Valley compound which offers two houses. Enjoy the peace and timeless craftsmanship in the custom-built main lodge built by the Beals with lumber from their sawmill. This home features open living, hardwood floors, an attached greenhouse and priceless views. Three bedrooms and one bathroom on the main level are complemented by a partially finished walkout basement with an additional bedroom, bathroom and kitchenette. The additional dwelling can be a caretaker's house, used for rental income or just a great option for more guests. The barn, shop, outbuildings and available land for campers, tents and parking add to the myriad options possible in this truly, once-in-alifetime offering in serene High Valley. The property is situated at the intersection of Old Dry Buck Road and High Valley Road approximately 25 minutes south of Smiths Ferry and the same distance to the east of Ola. Additional acreage is available.