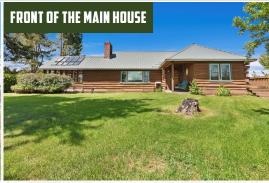

#### PROPERTY INFORMATION:

- 5.5± Acres
- Custom Main Lodge
- Partially Finished Basement
- Attached Greenhouse
- Little Squaw Creek Frontage
- Additional Dwelling
- Shop with Power
- 2 Large Barns
- Detached Garage
- RV and Boat Parking
- Additional Acreage Available

### WELCOME TO THE HIGH VALLEY $5.5 \pm ACRE RETREAT$

THE BEAL FAMILY HOMESTEADED IN HIGH VALLEY, IDAHO FOR MOST OF THE LAST CENTURY AND THIS IS THE FINEST OFFERING OF THEIR LOVE AND LABOR.

Escape with family, friends, toys, pets or alone to this 5.5+/- acre High Valley compound which offers two houses. Enjoy the peace and timeless craftsmanship in the custom-built main lodge built by the Beals with lumber from their sawmill. This home features open living, hardwood floors, an attached greenhouse and priceless views. Three bedrooms and one bathroom on the main level are complemented by a partially finished walkout basement with an additional bedroom, bathroom and kitchenette. The additional dwelling can be a caretaker's house, used for rental income or just a great option for more guests. The barn, shop, outbuildings and available land for campers, tents and parking add to the myriad options possible in this truly, once-in-alifetime offering in serene High Valley. The property is situated at the intersection of Old Dry Buck Road and High Valley Road approximately 25 minutes south of Smiths Ferry and the same distance to the east of Ola. Additional acreage is available.