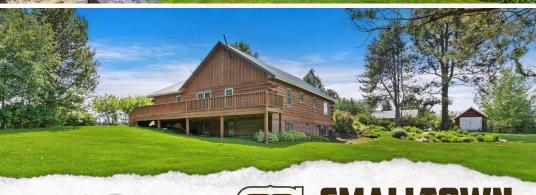

#### PROPERTY INFORMATION:

- 5.5± Acres
- Custom Main Lodge
- Partially Finished Basement
- Attached Greenhouse
- Little Squaw Creek Frontage
- Additional Dwelling
- Shop with Power
- 2 Large Barns
- Detached Garage
- RV and Boat Parking
- Additional Acreage Available

### WELCOME TO THE HIGH VALLEY $5.5 \pm ACRE RETREAT$

THE BEAL FAMILY HOMESTEADED IN HIGH VALLEY, IDAHO FOR MOST OF THE LAST CENTURY AND THIS IS THE FINEST OFFERING OF THEIR LOVE AND LABOR.

Escape with family, friends, toys, pets or alone to this 5.5+/- acre High Valley compound which offers two houses. Enjoy the peace and timeless craftsmanship in the custom-built main lodge built by the Beals with lumber from their sawmill. This home features open living, hardwood floors, an attached greenhouse and priceless views. Three bedrooms and one bathroom on the main level are complemented by a partially finished walkout basement with an additional bedroom, bathroom and kitchenette. The additional dwelling can be a caretaker's house, used for rental income or just a great option for more guests. The barn, shop, outbuildings and available land for campers, tents and parking add to the myriad options possible in this truly, once-in-alifetime offering in serene High Valley. The property is situated at the intersection of Old Dry Buck Road and High Valley Road approximately 25 minutes south of Smiths Ferry and the same distance to the east of Ola. Additional acreage is available.