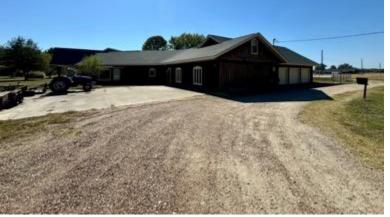

#### Stunning Country Home in Bolivar County 1785 N Bayou Rd Merigold, MS 38759

Welcome to your dream retreat at 1785 N Bayou Rd in Merigold, MS! This remarkable property offers a spacious fivebedroom, four-bathroom home spread over 8,000 square feet, with plenty of room for everyone. The oversized threecar garage is an excellent workshop area for vehicle parking or hobby storage. Set on 5.5 picturesque acres, with an additional 5 acres available for purchase, this estate provides an opportunity for future house sites—ideal for building your forever home. Outdoors, enjoy family time by the small fishing pond, perfect for relaxation and fun. Inside, the home is thoughtfully designed for comfort and entertaining. The well-equipped kitchen features a walk-in pantry, while cozy, spacious living areas cater to everyday living and gatherings. Enjoy two sunrooms and a covered back patio, offering peaceful spots to unwind. Upstairs, discover a second kitchen, bar, game room with a pool table, and a large attic for ample storage. The property also includes a generous office area with three separate workspaces, ideal for productivity. Don't miss the chance to own this slice of paradise. Call Anthony today to schedule a visit and experience all the incredible features this property offers!