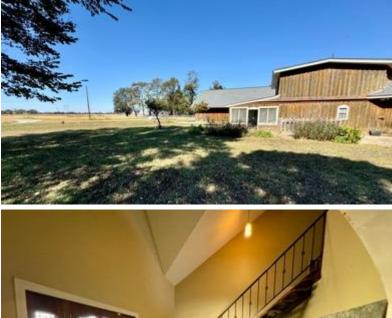

#### Stunning Country Home in Bolivar County 1785 N Bayou Rd Merigold, MS 38759

Welcome to your dream retreat at 1785 N Bayou Rd in Merigold, MS! This remarkable property offers a spacious fivebedroom, four-bathroom home spread over 8,000 square feet, with plenty of room for everyone. The oversized threecar garage is an excellent workshop area for vehicle parking or hobby storage. Set on 5.5 picturesque acres, with an additional 5 acres available for purchase, this estate provides an opportunity for future house sites—ideal for building your forever home. Outdoors, enjoy family time by the small fishing pond, perfect for relaxation and fun. Inside, the home is thoughtfully designed for comfort and entertaining. The well-equipped kitchen features a walk-in pantry, while cozy, spacious living areas cater to everyday living and gatherings. Enjoy two sunrooms and a covered back patio, offering peaceful spots to unwind. Upstairs, discover a second kitchen, bar, game room with a pool table, and a large attic for ample storage. The property also includes a generous office area with three separate workspaces, ideal for productivity. Don't miss the chance to own this slice of paradise. Call Anthony today to schedule a visit and experience all the incredible features this property offers!