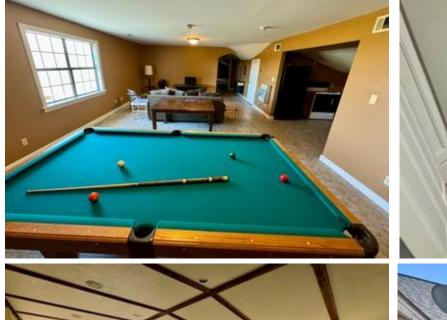

#### Stunning Country Home in Bolivar County 1785 N Bayou Rd Merigold, MS 38759

Welcome to your dream retreat at 1785 N Bayou Rd in Merigold, MS! This remarkable property offers a spacious fivebedroom, four-bathroom home spread over 8,000 square feet, with plenty of room for everyone. The oversized threecar garage is an excellent workshop area for vehicle parking or hobby storage. Set on 5.5 picturesque acres, with an additional 5 acres available for purchase, this estate provides an opportunity for future house sites—ideal for building your forever home. Outdoors, enjoy family time by the small fishing pond, perfect for relaxation and fun. Inside, the home is thoughtfully designed for comfort and entertaining. The well-equipped kitchen features a walk-in pantry, while cozy, spacious living areas cater to everyday living and gatherings. Enjoy two sunrooms and a covered back patio, offering peaceful spots to unwind. Upstairs, discover a second kitchen, bar, game room with a pool table, and a large attic for ample storage. The property also includes a generous office area with three separate workspaces, ideal for productivity. Don't miss the chance to own this slice of paradise. Call Anthony today to schedule a visit and experience all the incredible features this property offers!