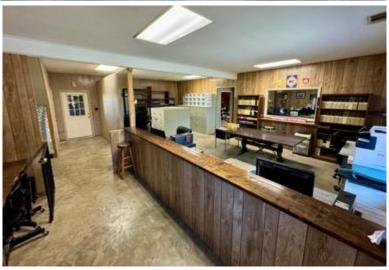

#### Stunning Country Home in Bolivar County 1785 N Bayou Rd Merigold, MS 38759

Welcome to your dream retreat at 1785 N Bayou Rd in Merigold, MS! This remarkable property offers a spacious fivebedroom, four-bathroom home spread over 8,000 square feet, with plenty of room for everyone. The oversized threecar garage is an excellent workshop area for vehicle parking or hobby storage. Set on 5.5 picturesque acres, with an additional 5 acres available for purchase, this estate provides an opportunity for future house sites—ideal for building your forever home. Outdoors, enjoy family time by the small fishing pond, perfect for relaxation and fun. Inside, the home is thoughtfully designed for comfort and entertaining. The well-equipped kitchen features a walk-in pantry, while cozy, spacious living areas cater to everyday living and gatherings. Enjoy two sunrooms and a covered back patio, offering peaceful spots to unwind. Upstairs, discover a second kitchen, bar, game room with a pool table, and a large attic for ample storage. The property also includes a generous office area with three separate workspaces, ideal for productivity. Don't miss the chance to own this slice of paradise. Call Anthony today to schedule a visit and experience all the incredible features this property offers!