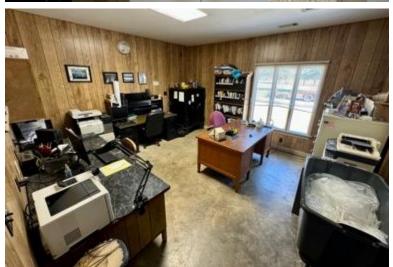

#### Stunning Country Home in Bolivar County 1785 N Bayou Rd Merigold, MS 38759

Welcome to your dream retreat at 1785 N Bayou Rd in Merigold, MS! This remarkable property offers a spacious fivebedroom, four-bathroom home spread over 8,000 square feet, with plenty of room for everyone. The oversized threecar garage is an excellent workshop area for vehicle parking or hobby storage. Set on 5.5 picturesque acres, with an additional 5 acres available for purchase, this estate provides an opportunity for future house sites—ideal for building your forever home. Outdoors, enjoy family time by the small fishing pond, perfect for relaxation and fun. Inside, the home is thoughtfully designed for comfort and entertaining. The well-equipped kitchen features a walk-in pantry, while cozy, spacious living areas cater to everyday living and gatherings. Enjoy two sunrooms and a covered back patio, offering peaceful spots to unwind. Upstairs, discover a second kitchen, bar, game room with a pool table, and a large attic for ample storage. The property also includes a generous office area with three separate workspaces, ideal for productivity. Don't miss the chance to own this slice of paradise. Call Anthony today to schedule a visit and experience all the incredible features this property offers!