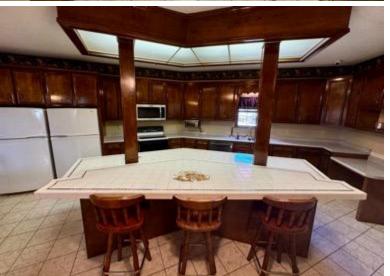

#### Stunning Country Home in Bolivar County 1785 N Bayou Rd Merigold, MS 38759

Welcome to your dream retreat at 1785 N Bayou Rd in Merigold, MS! This remarkable property offers a spacious fivebedroom, four-bathroom home spread over 8,000 square feet, with plenty of room for everyone. The oversized threecar garage is an excellent workshop area for vehicle parking or hobby storage. Set on 5.5 picturesque acres, with an additional 5 acres available for purchase, this estate provides an opportunity for future house sites—ideal for building your forever home. Outdoors, enjoy family time by the small fishing pond, perfect for relaxation and fun. Inside, the home is thoughtfully designed for comfort and entertaining. The well-equipped kitchen features a walk-in pantry, while cozy, spacious living areas cater to everyday living and gatherings. Enjoy two sunrooms and a covered back patio, offering peaceful spots to unwind. Upstairs, discover a second kitchen, bar, game room with a pool table, and a large attic for ample storage. The property also includes a generous office area with three separate workspaces, ideal for productivity. Don't miss the chance to own this slice of paradise. Call Anthony today to schedule a visit and experience all the incredible features this property offers!