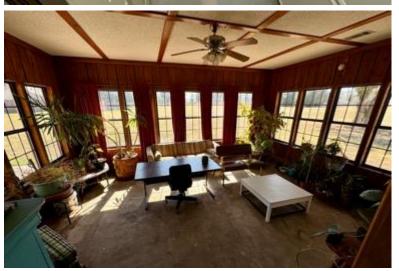

#### Stunning Country Home in Bolivar County 1785 N Bayou Rd Merigold, MS 38759

Welcome to your dream retreat at 1785 N Bayou Rd in Merigold, MS! This remarkable property offers a spacious fivebedroom, four-bathroom home spread over 8,000 square feet, with plenty of room for everyone. The oversized threecar garage is an excellent workshop area for vehicle parking or hobby storage. Set on 5.5 picturesque acres, with an additional 5 acres available for purchase, this estate provides an opportunity for future house sites—ideal for building your forever home. Outdoors, enjoy family time by the small fishing pond, perfect for relaxation and fun. Inside, the home is thoughtfully designed for comfort and entertaining. The well-equipped kitchen features a walk-in pantry, while cozy, spacious living areas cater to everyday living and gatherings. Enjoy two sunrooms and a covered back patio, offering peaceful spots to unwind. Upstairs, discover a second kitchen, bar, game room with a pool table, and a large attic for ample storage. The property also includes a generous office area with three separate workspaces, ideal for productivity. Don't miss the chance to own this slice of paradise. Call Anthony today to schedule a visit and experience all the incredible features this property offers!