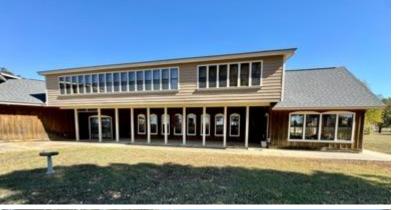

#### Stunning Country Home in Bolivar County 1785 N Bayou Rd Merigold, MS 38759

Welcome to your dream retreat at 1785 N Bayou Rd in Merigold, MS! This remarkable property offers a spacious fivebedroom, four-bathroom home spread over 8,000 square feet, with plenty of room for everyone. The oversized threecar garage is an excellent workshop area for vehicle parking or hobby storage. Set on 5.5 picturesque acres, with an additional 5 acres available for purchase, this estate provides an opportunity for future house sites—ideal for building your forever home. Outdoors, enjoy family time by the small fishing pond, perfect for relaxation and fun. Inside, the home is thoughtfully designed for comfort and entertaining. The well-equipped kitchen features a walk-in pantry, while cozy, spacious living areas cater to everyday living and gatherings. Enjoy two sunrooms and a covered back patio, offering peaceful spots to unwind. Upstairs, discover a second kitchen, bar, game room with a pool table, and a large attic for ample storage. The property also includes a generous office area with three separate workspaces, ideal for productivity. Don't miss the chance to own this slice of paradise. Call Anthony today to schedule a visit and experience all the incredible features this property offers!