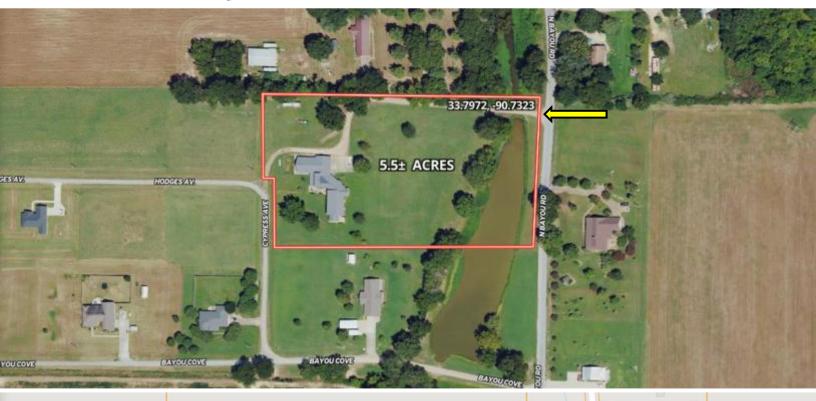

#### Stunning Country Home in Bolivar County 1785 N Bayou Rd Merigold, MS 38759

Welcome to your dream retreat at 1785 N Bayou Rd in Merigold, MS! This remarkable property offers a spacious fivebedroom, four-bathroom home spread over 8,000 square feet, with plenty of room for everyone. The oversized threecar garage is an excellent workshop area for vehicle parking or hobby storage. Set on 5.5 picturesque acres, with an additional 5 acres available for purchase, this estate provides an opportunity for future house sites—ideal for building your forever home. Outdoors, enjoy family time by the small fishing pond, perfect for relaxation and fun. Inside, the home is thoughtfully designed for comfort and entertaining. The well-equipped kitchen features a walk-in pantry, while cozy, spacious living areas cater to everyday living and gatherings. Enjoy two sunrooms and a covered back patio, offering peaceful spots to unwind. Upstairs, discover a second kitchen, bar, game room with a pool table, and a large attic for ample storage. The property also includes a generous office area with three separate workspaces, ideal for productivity. Don't miss the chance to own this slice of paradise. Call Anthony today to schedule a visit and experience all the incredible features this property offers!

## Directional Map

Address: 1785 N Bayou Rd Merigold, MS 38759

<u>Directions from the intersection of US-61 & MS-8 in Cleveland, MS:</u> Travel north on US-278 E for 3.1 miles. Turn left onto Township Rd. and travel 0.8 miles. Turn right onto N Bayou Rd and travel 0.4 miles. Turn left, then after 0.1 miles, the house will be on the left. <u>Google Map Link</u>