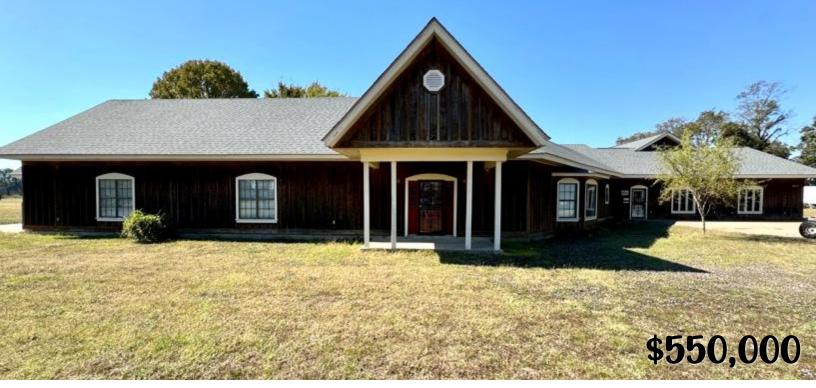

#### Stunning Country Home in Bolivar County 1785 N Bayou Rd Merigold, MS 38759

Welcome to your dream retreat at 1785 N Bayou Rd in Merigold, MS! This remarkable property offers a spacious fivebedroom, four-bathroom home spread over 8,000 square feet, with plenty of room for everyone. The oversized threecar garage is an excellent workshop area for vehicle parking or hobby storage. Set on 5.5 picturesque acres, with an additional 5 acres available for purchase, this estate provides an opportunity for future house sites—ideal for building your forever home. Outdoors, enjoy family time by the small fishing pond, perfect for relaxation and fun. Inside, the home is thoughtfully designed for comfort and entertaining. The well-equipped kitchen features a walk-in pantry, while cozy, spacious living areas cater to everyday living and gatherings. Enjoy two sunrooms and a covered back patio, offering peaceful spots to unwind. Upstairs, discover a second kitchen, bar, game room with a pool table, and a large attic for ample storage. The property also includes a generous office area with three separate workspaces, ideal for productivity. Don't miss the chance to own this slice of paradise. Call Anthony today to schedule a visit and experience all the incredible features this property offers!