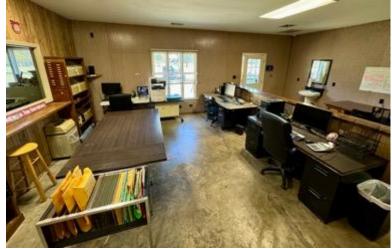

#### Stunning Country Home in Bolivar County 1785 N Bayou Rd Merigold, MS 38759

Welcome to your dream retreat at 1785 N Bayou Rd in Merigold, MS! This remarkable property offers a spacious fivebedroom, four-bathroom home spread over 8,000 square feet, with plenty of room for everyone. The oversized threecar garage is an excellent workshop area for vehicle parking or hobby storage. Set on 5.5 picturesque acres, with an additional 5 acres available for purchase, this estate provides an opportunity for future house sites—ideal for building your forever home. Outdoors, enjoy family time by the small fishing pond, perfect for relaxation and fun. Inside, the home is thoughtfully designed for comfort and entertaining. The well-equipped kitchen features a walk-in pantry, while cozy, spacious living areas cater to everyday living and gatherings. Enjoy two sunrooms and a covered back patio, offering peaceful spots to unwind. Upstairs, discover a second kitchen, bar, game room with a pool table, and a large attic for ample storage. The property also includes a generous office area with three separate workspaces, ideal for productivity. Don't miss the chance to own this slice of paradise. Call Anthony today to schedule a visit and experience all the incredible features this property offers!