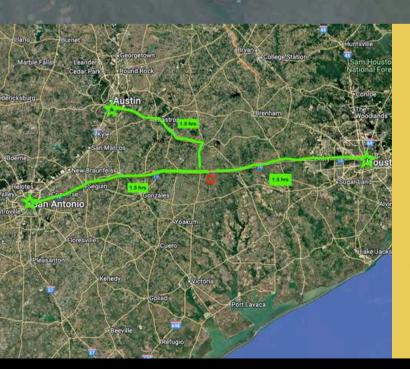

HANGE WITHOUT PRIOR NOTICE



## PROPERTY TYPE

Acreage, Home, Cattle Ranch, Ranch, Recreational Land, Hunting Land, Agriculture Business, Equestrian Property, Farm, Fishing Land



ALL INFORMATION IS DEEMED RELIABLE BUT IS NOT WARRANTED BY THE MOCK RANCHES GROUP. ALL INFORMATION IS SUBJECT TO CHANGE WITHOUT PRIOR NOTICE.



# **1070 MUEHR ROAD, WEIMAR, TEXAS, 78962** FAYETTE COUNTY





Pond, Home, Hunting, Fishing, Water Well, Electricity



kw

WWW.MOCKRANCHES.COM/281-200-2252

THE MOCK RANCHES GROUP-HOUSTON | FOR SALE

#### 1070 MUEHR ROAD, WEIMAR, TEXAS, 78962 FAYETTE COUNTY



## LOT DESCRIPTION: Cleared, Water View, Waterfront, Wooded



WWW.MOCKRANCHES.COM|281-200-2252

#### **1070 MUEHR ROAD, WEIMAR, TEXAS, 78962** FAYETTE COUNTY





#### **CLICK IMAGE FOR THE INTERACTIVE MAP**



#### **DRIVING DIRECTION.**

#### From I-10 E:

Take Exit 677 (US-90), turn right on US-90 W. Then left on Bird House Hill Rd, left on FM1579, right on Langdon Rd, and left on Muehr Rd. Property is on the left.

#### From I-10 W:

OBAL LAND MARKETING

Take Exit 677 (US-90 W), turn left on US-90 W. Then left on Bird House Hill Rd, left on FM1579, right on Langdon Rd, and left on Muehr Rd. Property is on the left.



WWW.MOCKRANCHES.COM|281-200-2252





## CHAD ANDRUS, ALC

Accredited Land Specialist

chadandrus@mockranches.com 832-402-9211 www.mockranches.com





MOCK RANCHES GROUP



ALL MATERIALS AND INFORMATION RECEIVED OR DERIVED FROM THE MOCK RANCHES GROUP AND ITS DIRECTORS, OFFICERS, AGENTS, ADVISORS, AFFILIATES AND/OR ANY THIRD PARTY SOURCES ARE PROVIDED WITHOUT REPRESENTATION OR