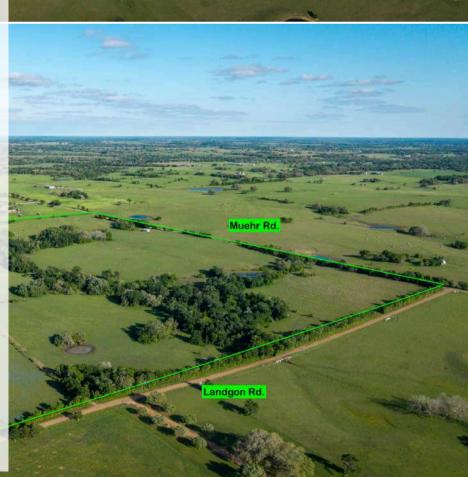

#### 1070 MUEHR ROAD, WEIMAR, TEXAS, 78962 FAYETTE COUNTY

## LOT DESCRIPTION: Cleared, Water View, Waterfront, Wooded

WWW.MOCKRANCHES.COM|281-200-2252

#### **DRIVING DIRECTION.**

#### From I-10 E:

Take Exit 677 (US-90), turn right on US-90 W. Then left on Bird House Hill Rd, left on FM1579, right on Langdon Rd, and left on Muehr Rd. Property is on the left.

#### From I-10 W:

OBAL LAND MARKETING

Take Exit 677 (US-90 W), turn left on US-90 W. Then left on Bird House Hill Rd, left on FM1579, right on Langdon Rd, and left on Muehr Rd. Property is on the left.

WWW.MOCKRANCHES.COM|281-200-2252