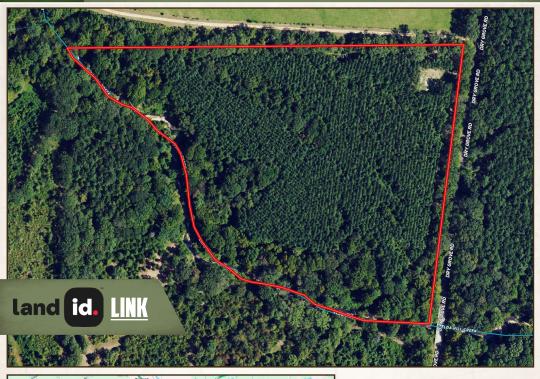

#### **PROPERTY INFORMATION:**

- 24± Total Acres
- 13± Year-Old Plantation Pine
- Hardwood Pockets
- Frontage on Elda Hill Creek
- Perimeter Trail
- Power and Water Available at the Road

## WELCOME TO THE HINDS 24

WELCOME TO THE HINDS 24, LOCATED OFF DRY GROVE ROAD. Situated in Hinds County, MS, this  $24\pm$  acre well-balanced tract features  $13\pm$  year-old plantation pine, complemented by hardwood pockets and a perimeter trail. With approximately 600 yards of Elda Hill Creek frontage, the bottomland habitat is a prime, small acreage spot for deer and turkey hunting. Utilities, including power and water, are conveniently located at the road, with a potential campsite. Whether you're looking for a weekend getaway or a personal hunting retreat, the Hinds 24 offers the perfect setup! For further reference, the property is roughly nine miles south of Raymond and  $25\pm$  miles southwest of Jackson.