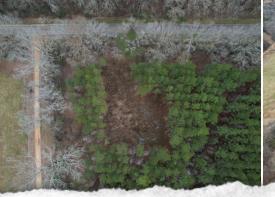

#### **PROPERTY INFORMATION:**

- 24± Total Acres
- 13± Year-Old Plantation Pine
- Hardwood Pockets
- Frontage on Elda Hill Creek
- Perimeter Trail
- Power and Water Available at the Road

## WELCOME TO THE HINDS 24

WELCOME TO THE HINDS 24, LOCATED OFF DRY GROVE ROAD. Situated in Hinds County, MS, this  $24\pm$  acre well-balanced tract features  $13\pm$  year-old plantation pine, complemented by hardwood pockets and a perimeter trail. With approximately 600 yards of Elda Hill Creek frontage, the bottomland habitat is a prime, small acreage spot for deer and turkey hunting. Utilities, including power and water, are conveniently located at the road, with a potential campsite. Whether you're looking for a weekend getaway or a personal hunting retreat, the Hinds 24 offers the perfect setup! For further reference, the property is roughly nine miles south of Raymond and  $25\pm$  miles southwest of Jackson.