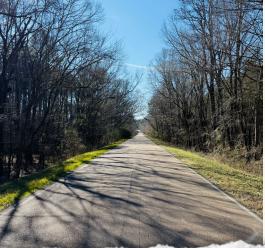

#### **PROPERTY INFORMATION:**

- 24± Total Acres
- 13± Year-Old Plantation Pine
- Hardwood Pockets
- Frontage on Elda Hill Creek
- Perimeter Trail
- Power and Water Available at the Road

## WELCOME TO THE HINDS 24

WELCOME TO THE HINDS 24, LOCATED OFF DRY GROVE ROAD. Situated in Hinds County, MS, this  $24\pm$  acre well-balanced tract features  $13\pm$  year-old plantation pine, complemented by hardwood pockets and a perimeter trail. With approximately 600 yards of Elda Hill Creek frontage, the bottomland habitat is a prime, small acreage spot for deer and turkey hunting. Utilities, including power and water, are conveniently located at the road, with a potential campsite. Whether you're looking for a weekend getaway or a personal hunting retreat, the Hinds 24 offers the perfect setup! For further reference, the property is roughly nine miles south of Raymond and  $25\pm$  miles southwest of Jackson.