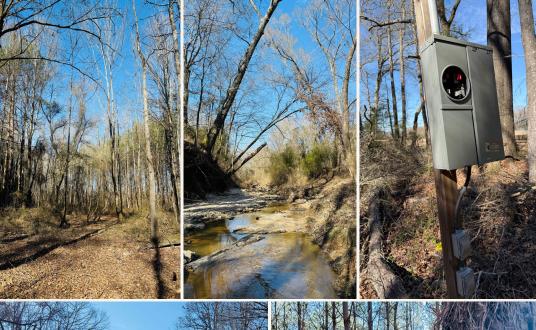

#### **PROPERTY INFORMATION:**

- 24± Total Acres
- 13± Year-Old Plantation Pine
- Hardwood Pockets
- Frontage on Elda Hill Creek
- Perimeter Trail
- Power and Water Available at the Road

## WELCOME TO THE HINDS 24

WELCOME TO THE HINDS 24, LOCATED OFF DRY GROVE ROAD. Situated in Hinds County, MS, this  $24\pm$  acre well-balanced tract features  $13\pm$  year-old plantation pine, complemented by hardwood pockets and a perimeter trail. With approximately 600 yards of Elda Hill Creek frontage, the bottomland habitat is a prime, small acreage spot for deer and turkey hunting. Utilities, including power and water, are conveniently located at the road, with a potential campsite. Whether you're looking for a weekend getaway or a personal hunting retreat, the Hinds 24 offers the perfect setup! For further reference, the property is roughly nine miles south of Raymond and  $25\pm$  miles southwest of Jackson.