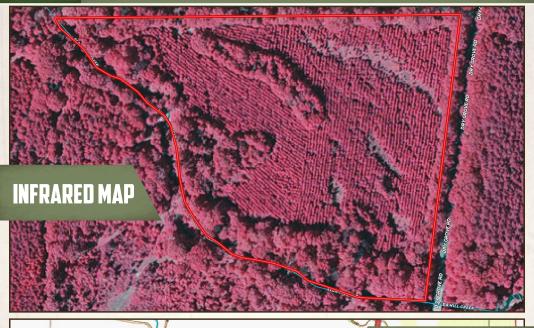

#### **PROPERTY INFORMATION:**

- 24± Total Acres
- 13± Year-Old Plantation Pine
- Hardwood Pockets
- Frontage on Elda Hill Creek
- Perimeter Trail
- Power and Water Available at the Road

## WELCOME TO THE HINDS 24

WELCOME TO THE HINDS 24, LOCATED OFF DRY GROVE ROAD. Situated in Hinds County, MS, this  $24\pm$  acre well-balanced tract features  $13\pm$  year-old plantation pine, complemented by hardwood pockets and a perimeter trail. With approximately 600 yards of Elda Hill Creek frontage, the bottomland habitat is a prime, small acreage spot for deer and turkey hunting. Utilities, including power and water, are conveniently located at the road, with a potential campsite. Whether you're looking for a weekend getaway or a personal hunting retreat, the Hinds 24 offers the perfect setup! For further reference, the property is roughly nine miles south of Raymond and  $25\pm$  miles southwest of Jackson.