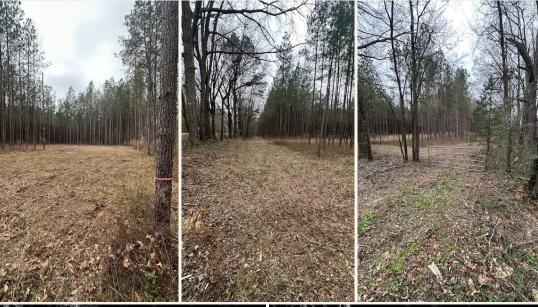

#### **PROPERTY INFORMATION:**

- 24± Total Acres
- 13± Year-Old Plantation Pine
- Hardwood Pockets
- Frontage on Elda Hill Creek
- Perimeter Trail
- Power and Water Available at the Road

## WELCOME TO THE HINDS 24

WELCOME TO THE HINDS 24, LOCATED OFF DRY GROVE ROAD. Situated in Hinds County, MS, this  $24\pm$  acre well-balanced tract features  $13\pm$  year-old plantation pine, complemented by hardwood pockets and a perimeter trail. With approximately 600 yards of Elda Hill Creek frontage, the bottomland habitat is a prime, small acreage spot for deer and turkey hunting. Utilities, including power and water, are conveniently located at the road, with a potential campsite. Whether you're looking for a weekend getaway or a personal hunting retreat, the Hinds 24 offers the perfect setup! For further reference, the property is roughly nine miles south of Raymond and  $25\pm$  miles southwest of Jackson.