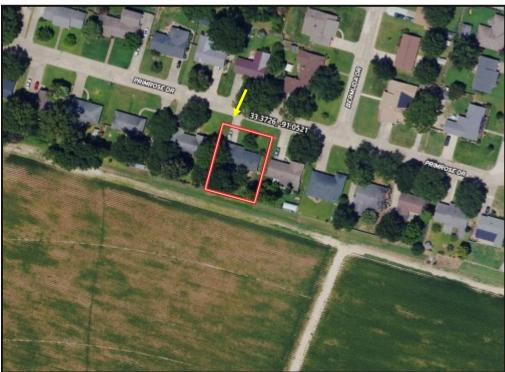

#### 265 Primrose Street Greenville, MS 38701

\$148,500

Welcome to this cozy 3-bedroom, 2-bath home in a quiet Greenville, MS neighborhood. With 1,764 sq ft of living space, this charming house is conveniently located near local retail and grocery stores. The spacious den and eat-in kitchen create a comfortable and inviting atmosphere. Enjoy the fenced backyard with no rear neighbors, offering serene views of agricultural fields. Plus, there's a local elementary school just a short walk away. This home is perfect for those seeking comfort and convenience. Call Bruce to schedule your tour today of this Washington County home today!