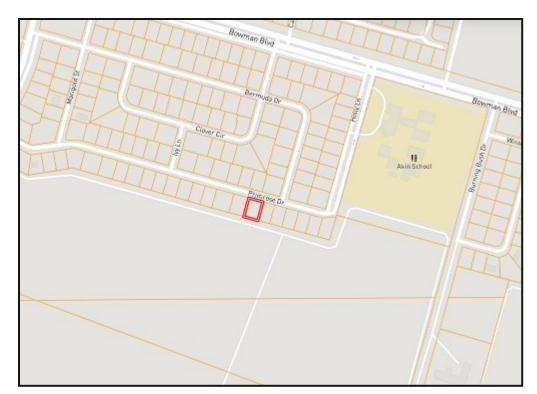

# **Directional** Map

Directions from Hwy 278 and Hwy 1 in Greenville, MS: Travel south on Hwy 1/Martin Luther King Jr. Drive for 1.8 miles. Turn right onto Bowman Blvd and travel 0.5 miles. Turn left onto Holly Ln and travel 0.2 miles. Holly Ln becomes Primroswe Street. After 456 feet, the home will be on the left. 265 Primrose Street Greenville, MS 38701–Click for Directions