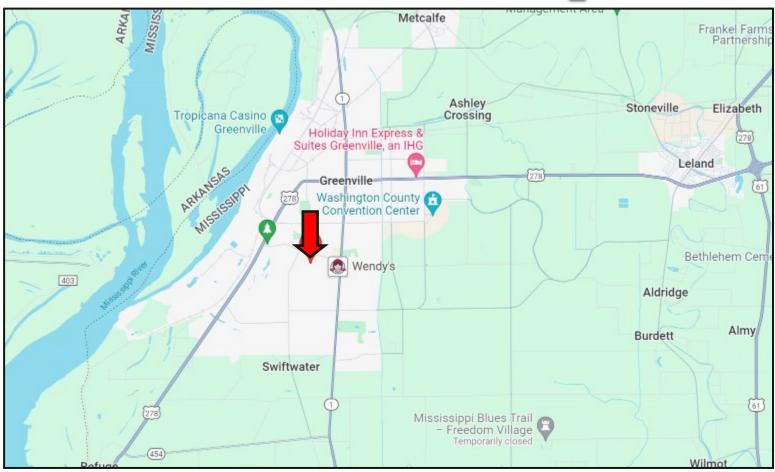

# **Directional** Map

Directions from Hwy 278 and Hwy 1 in Greenville, MS: Travel south on Hwy 1/Martin Luther King Jr. Drive for 1.8 miles. Turn right onto Bowman Blvd and travel 0.5 miles. Turn left onto Holly Ln and travel 0.2 miles. Holly Ln becomes Primroswe Street. After 456 feet, the home will be on the left. 265 Primrose Street Greenville, MS 38701–Click for Directions