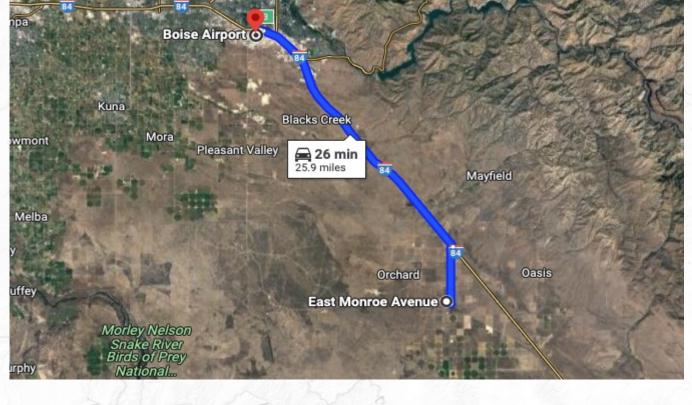

#### Location:

- Elmore County, Idaho
- Monroe Road Near Simco Road
- 22 Minutes From the Boise Airport
- Easy Access to I-84 and Simco Road