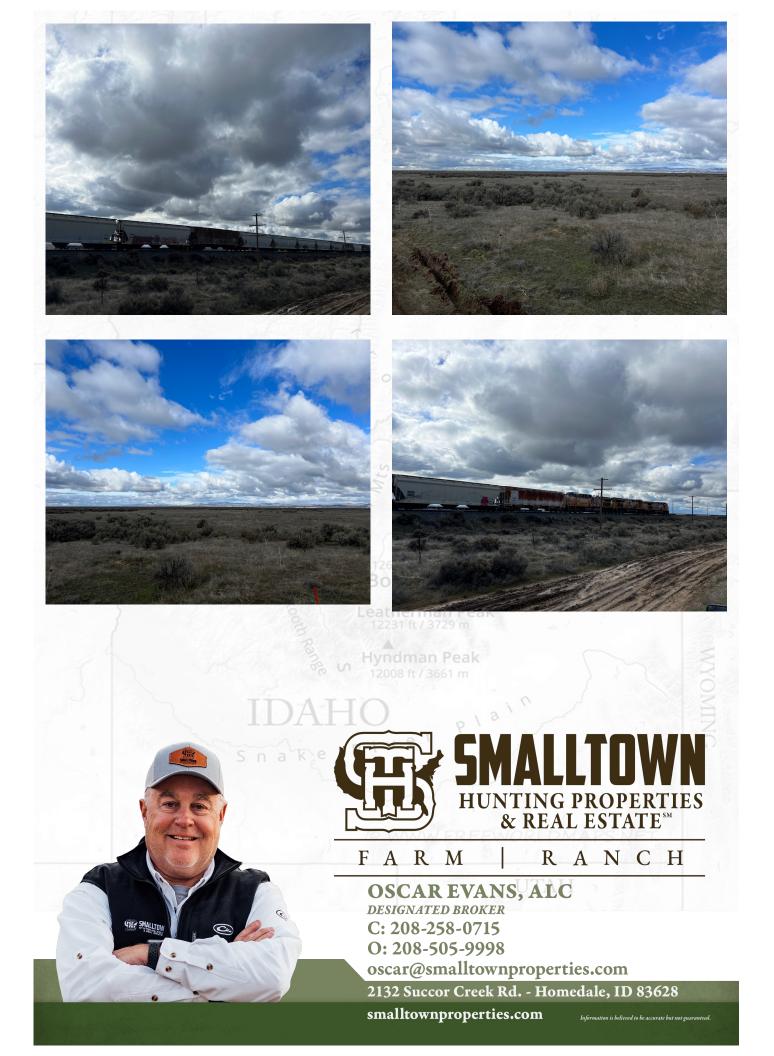

Investors, take a look at this level ground in Elmore County, Idaho! Rail access and M2 Heavy Industrial Zoning add to the value of this 142+/- acre parcel. Situated near Simco Road on the Ada County line, the property is surrounded by multiple industrial and solar projects. A major transmission line is only 1.5 miles away. The options are endless here; contact Oscar Evans today!.

#### **Property Information:**

- 142+/- Acres
- Zoned M2 Heavy Industrial
- Rail Access

#### **Property Use:**

- Solar Potential
- Rail Transfer
- Industrial Development