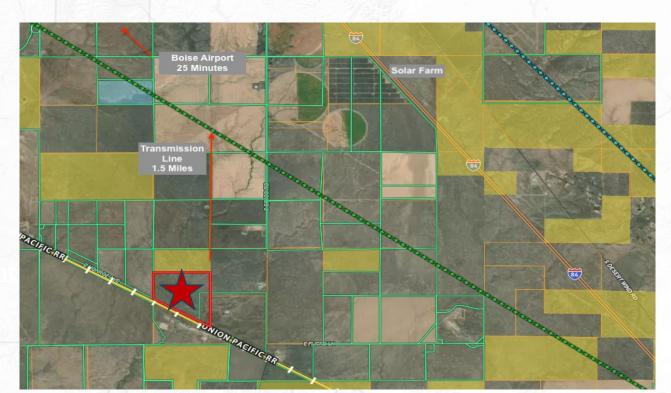

#### Location:

- Elmore County, Idaho
- Monroe Road Near Simco Road
- 22 Minutes From the Boise Airport
- Easy Access to I-84 and Simco Road

Investors, take a look at this level ground in Elmore County, Idaho! Rail access and M2 Heavy Industrial Zoning add to the value of this 142+/- acre parcel. Situated near Simco Road on the Ada County line, the property is surrounded by multiple industrial and solar projects. A major transmission line is only 1.5 miles away. The options are endless here; contact Oscar Evans today!.