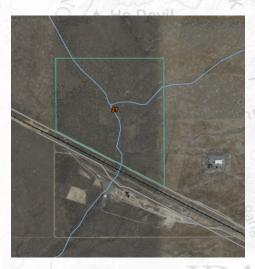

#### Coordinates: 43.291, -115.96806

### Map Link

| Owyhee Counties (ID685)Elmore County Area, Idaho, Parts of<br>Elmore and Owyhee Counties (ID685) |                                                             |                 |                   |
|--------------------------------------------------------------------------------------------------|-------------------------------------------------------------|-----------------|-------------------|
| Map Unit<br>Symbol                                                                               | Map Unit Name                                               | Acres<br>in AOI | Percent of<br>AOI |
| 27                                                                                               | Chilcott-Elijah<br>silt loams, 0 to<br>12 percent<br>slopes | 123.7           | 100.0%            |
| Totals for Area of<br>Interest                                                                   |                                                             | 123.7           | 100.0%            |