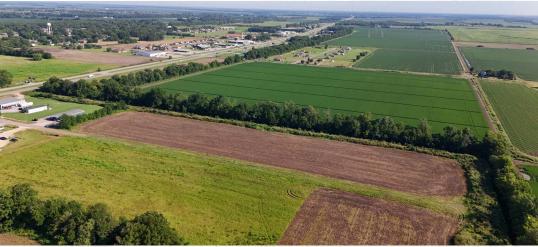

### **WELCOME TO THE BOLIVAR 7**

LOOKING FOR AN INVESTMENT OR DEVELOPMENT TRACT? Come take a look at this 7± acre property located just off US-61 on Julius Lucas Road in Cleveland, MS. The Bolivar County acreage is being sold as seven 1± acre lots...buy one or buy them all!

This tract presents a unique mix of investment and development opportunities. Currently, the land is in agricultural production but could be developed for residential or commercial uses. Community water is already established, and electricity is at the road. The property is zoned agricultural, and additional acreage is available.