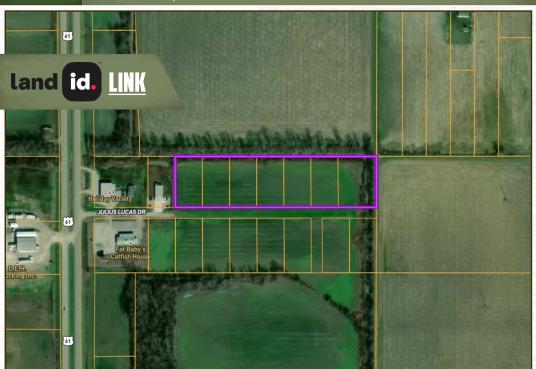

### LOCATION:

- Julius Lucas Road Cleveland, MS
- Bolivar County
- 53± Miles W of Grenada
- 100± Miles S of Memphis

### PROPERTY INFORMATION:

- Seven 1± Acre Lots
- Boyle Skene Water
- · Electricity at the Road
- Zoned Agriculture

### **WELCOME TO THE BOLIVAR 7**

LOOKING FOR AN INVESTMENT OR DEVELOPMENT TRACT? Come take a look at this 7± acre property located just off US-61 on Julius Lucas Road in Cleveland, MS. The Bolivar County acreage is being sold as seven 1± acre lots...buy one or buy them all!