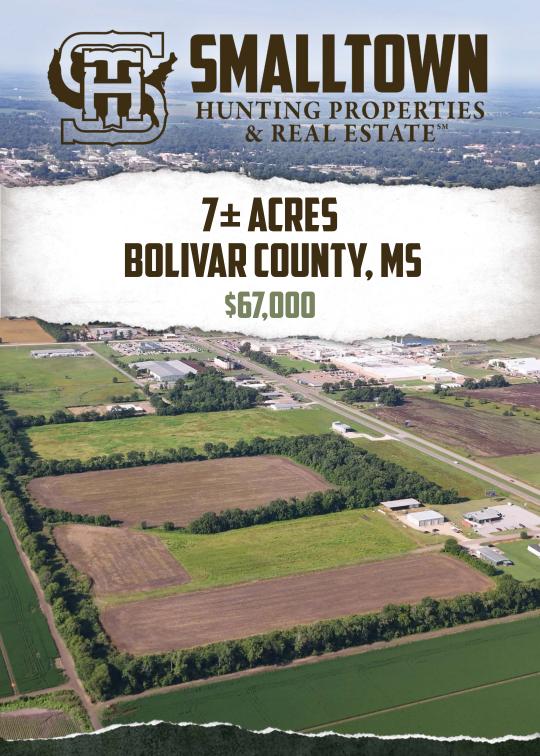

### THE BOLIVAR 7

### **WELCOME TO THE BOLIVAR 7**

LOOKING FOR AN INVESTMENT OR DEVELOPMENT TRACT? Come take a look at this 7± acre property located just off US-61 on Julius Lucas Road in Cleveland, MS. The Bolivar County acreage is being sold as seven 1± acre lots...buy one or buy them all!

This tract presents a unique mix of investment and development opportunities. Currently, the land is in agricultural production but could be developed for residential or commercial uses. Community water is already established, and electricity is at the road. The property is zoned agricultural, and additional acreage is available.