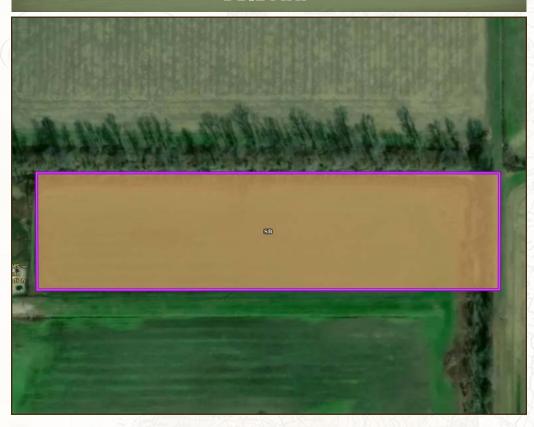

### **SOIL MAP**

### Boundary 7 ac

| SOIL CODE | SOIL DESCRIPTION                                      | ACRES | %    | CPI | NCCPI | CAP |
|-----------|-------------------------------------------------------|-------|------|-----|-------|-----|
| Sb        | Sharkey clay, 0.5 to 3 percent slopes, rarely flooded | 7     | 100  | 0   | 47    | 4w  |
| TOTALS    |                                                       | 7(*)  | 100% | 7.  | 47.0  | 4   |