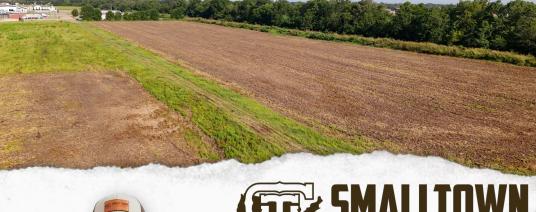

### **WELCOME TO THE BOLIVAR 7**

LOOKING FOR AN INVESTMENT OR DEVELOPMENT TRACT? Come take a look at this 7± acre property located just off US-61 on Julius Lucas Road in Cleveland, MS. The Bolivar County acreage is being sold as seven 1± acre lots...buy one or buy them all!

This tract presents a unique mix of investment and development opportunities. Currently, the land is in agricultural production but could be developed for residential or commercial uses. Community water is already established, and electricity is at the road. The property is zoned agricultural, and additional acreage is available.