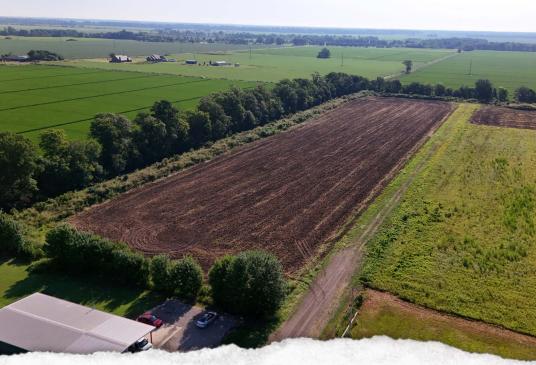

### **WELCOME TO THE BOLIVAR 7**

LOOKING FOR AN INVESTMENT OR DEVELOPMENT TRACT? Come take a look at this 7± acre property located just off US-61 on Julius Lucas Road in Cleveland, MS. The Bolivar County acreage is being sold as seven 1± acre lots...buy one or buy them all!

This tract presents a unique mix of investment and development opportunities. Currently, the land is in agricultural production but could be developed for residential or commercial uses. Community water is already established, and electricity is at the road. The property is zoned agricultural, and additional acreage is available.