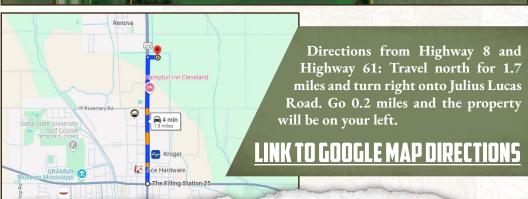

### LOCATION:

- Julius Lucas Road Cleveland, MS
- Bolivar County
- 53± Miles W of Grenada
- 100± Miles S of Memphis