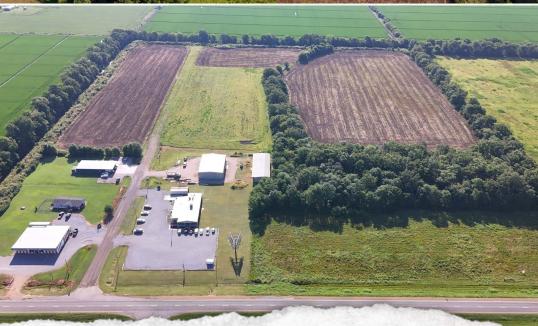

### **WELCOME TO THE BOLIVAR 7**

LOOKING FOR AN INVESTMENT OR DEVELOPMENT TRACT? Come take a look at this 7± acre property located just off US-61 on Julius Lucas Road in Cleveland, MS. The Bolivar County acreage is being sold as seven 1± acre lots...buy one or buy them all!

This tract presents a unique mix of investment and development opportunities. Currently, the land is in agricultural production but could be developed for residential or commercial uses. Community water is already established, and electricity is at the road. The property is zoned agricultural, and additional acreage is available.