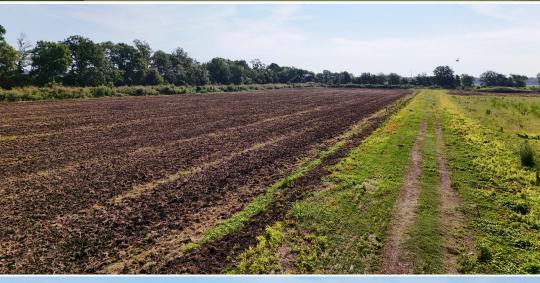

### **WELCOME TO THE BOLIVAR 7**

LOOKING FOR AN INVESTMENT OR DEVELOPMENT TRACT? Come take a look at this 7± acre property located just off US-61 on Julius Lucas Road in Cleveland, MS. The Bolivar County acreage is being sold as seven 1± acre lots...buy one or buy them all!

This tract presents a unique mix of investment and development opportunities. Currently, the land is in agricultural production but could be developed for residential or commercial uses. Community water is already established, and electricity is at the road. The property is zoned agricultural, and additional acreage is available.