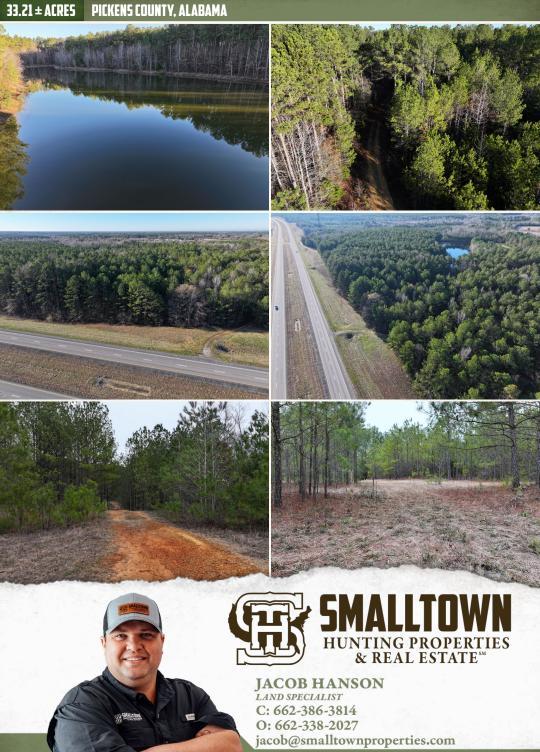

# 33.21± ACRES Pickens County, Al \$250,000

OFFICE (662) 338-2027

#### **PROPERTY INFORMATION:**

- 33.21± Acres
- 3± Acre Fishing Lake
- Frontage on Hwy 82
- Mature Pine Timber
- Signs of Deer

### WELCOME TO THE PICKENS 33.21

WELCOME TO THE PICKENS 33.21 IN ETHELSVILLE, ALABAMA! SEIZE THE CHANCE TO OWN THIS BEAUTIFUL PIECE OF RAW LAND LOCATED OFF HWY 82. The 33.21± acre Pickens County property offers an established address, making it easy to access. The land features a stunning 3± acre lake, perfect for fishing or enjoying the serene surroundings, an established dirt road, and mature pine timber, creating a private, peaceful retreat. This property offers excellent potential as a home site for one or multiple homes. Additionally, the road frontage on Hwy 82 makes this an attractive location for a business. For the outdoor enthusiasts, this tract is ideal for recreation and hunting. Acreage on Highway 82 is rarely available, making this a unique investment opportunity.