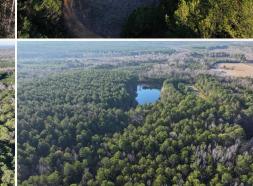

#### **PROPERTY INFORMATION:**

- 33.21± Acres
- 3± Acre Fishing Lake
- Frontage on Hwy 82
- Mature Pine Timber
- Signs of Deer

### WELCOME TO THE PICKENS 33.21

WELCOME TO THE PICKENS 33.21 IN ETHELSVILLE, ALABAMA! SEIZE THE CHANCE TO OWN THIS BEAUTIFUL PIECE OF RAW LAND LOCATED OFF HWY 82. The 33.21± acre Pickens County property offers an established address, making it easy to access. The land features a stunning 3± acre lake, perfect for fishing or enjoying the serene surroundings, an established dirt road, and mature pine timber, creating a private, peaceful retreat. This property offers excellent potential as a home site for one or multiple homes. Additionally, the road frontage on Hwy 82 makes this an attractive location for a business. For the outdoor enthusiasts, this tract is ideal for recreation and hunting. Acreage on Highway 82 is rarely available, making this a unique investment opportunity.