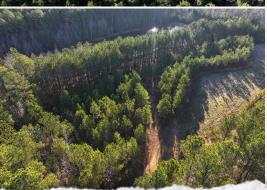

#### **PROPERTY INFORMATION:**

- 33.21± Acres
- 3± Acre Fishing Lake
- Frontage on Hwy 82
- Mature Pine Timber
- Signs of Deer

### WELCOME TO THE PICKENS 33.21

WELCOME TO THE PICKENS 33.21 IN ETHELSVILLE, ALABAMA! SEIZE THE CHANCE TO OWN THIS BEAUTIFUL PIECE OF RAW LAND LOCATED OFF HWY 82. The 33.21± acre Pickens County property offers an established address, making it easy to access. The land features a stunning 3± acre lake, perfect for fishing or enjoying the serene surroundings, an established dirt road, and mature pine timber, creating a private, peaceful retreat. This property offers excellent potential as a home site for one or multiple homes. Additionally, the road frontage on Hwy 82 makes this an attractive location for a business. For the outdoor enthusiasts, this tract is ideal for recreation and hunting. Acreage on Highway 82 is rarely available, making this a unique investment opportunity.