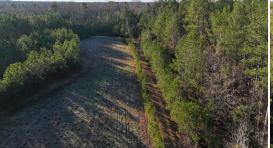

#### **PROPERTY INFORMATION:**

- 33.21± Acres
- 3± Acre Fishing Lake
- Frontage on Hwy 82
- Mature Pine Timber
- Signs of Deer

### WELCOME TO THE PICKENS 33.21

WELCOME TO THE PICKENS 33.21 IN ETHELSVILLE, ALABAMA! SEIZE THE CHANCE TO OWN THIS BEAUTIFUL PIECE OF RAW LAND LOCATED OFF HWY 82. The 33.21± acre Pickens County property offers an established address, making it easy to access. The land features a stunning 3± acre lake, perfect for fishing or enjoying the serene surroundings, an established dirt road, and mature pine timber, creating a private, peaceful retreat. This property offers excellent potential as a home site for one or multiple homes. Additionally, the road frontage on Hwy 82 makes this an attractive location for a business. For the outdoor enthusiasts, this tract is ideal for recreation and hunting. Acreage on Highway 82 is rarely available, making this a unique investment opportunity.