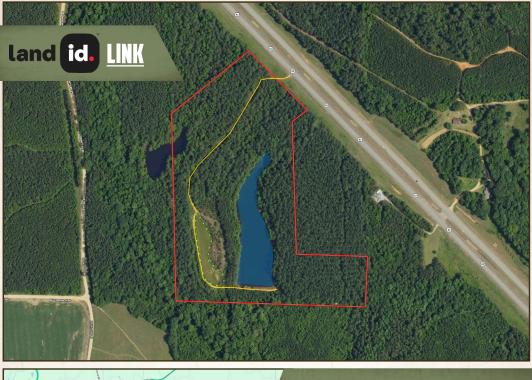

#### **PROPERTY INFORMATION:**

- 33.21± Acres
- 3± Acre Fishing Lake
- Frontage on Hwy 82
- Mature Pine Timber
- Signs of Deer

### WELCOME TO THE PICKENS 33.21

WELCOME TO THE PICKENS 33.21 IN ETHELSVILLE, ALABAMA! SEIZE THE CHANCE TO OWN THIS BEAUTIFUL PIECE OF RAW LAND LOCATED OFF HWY 82. The 33.21± acre Pickens County property offers an established address, making it easy to access. The land features a stunning 3± acre lake, perfect for fishing or enjoying the serene surroundings, an established dirt road, and mature pine timber, creating a private, peaceful retreat. This property offers excellent potential as a home site for one or multiple homes. Additionally, the road frontage on Hwy 82 makes this an attractive location for a business. For the outdoor enthusiasts, this tract is ideal for recreation and hunting. Acreage on Highway 82 is rarely available, making this a unique investment opportunity.