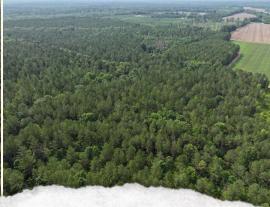

## PROPERTY INFORMATION:

- 135± Acres
- 25± Year-Old Pine Timber
- Established Internal Trails
- Convenient Access to MS-15

## **WELCOME TO THE CHICKASAW 135**

ARE YOU LOOKING FOR THE PERFECT BLEND OF INVESTMENT AND OUTDOOR ADVENTURE? End your search on the Chickasaw 135! Located near Maben, MS just off MS-15, this 135± acre Chickasaw County property offers promising timberland, ideal for longterm investment or weekend recreation. Access to the tract is via a deeded easement from MS-46, offering privacy and convenience with easy accessibility to MS-15. The strong pine timber growth provides lasting value. Additionally, the Chickasaw 135 is an ideal place for outdoor fun, such as hunting and riding the established trails.