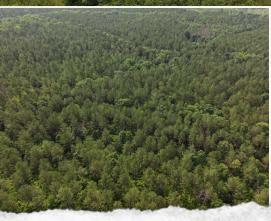

## PROPERTY INFORMATION:

- 135± Acres
- 25± Year-Old Pine Timber
- Established Internal Trails
- Convenient Access to MS-15

## **WELCOME TO THE CHICKASAW 135**

ARE YOU LOOKING FOR THE PERFECT BLEND OF INVESTMENT AND OUTDOOR ADVENTURE? End your search on the Chickasaw 135! Located near Maben, MS just off MS-15, this 135± acre Chickasaw County property offers promising timberland, ideal for longterm investment or weekend recreation. Access to the tract is via a deeded easement from MS-46, offering privacy and convenience with easy accessibility to MS-15. The strong pine timber growth provides lasting value. Additionally, the Chickasaw 135 is an ideal place for outdoor fun, such as hunting and riding the established trails.