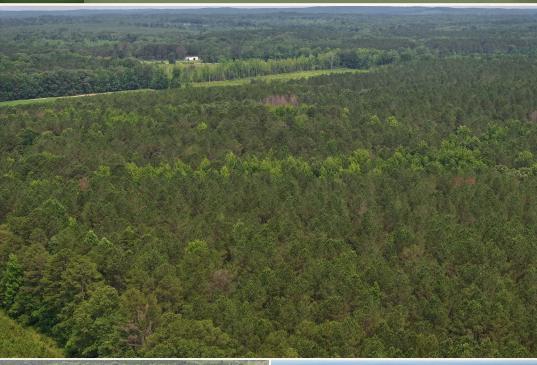

## PROPERTY INFORMATION:

- 135± Acres
- 25± Year-Old Pine Timber
- Established Internal Trails
- Convenient Access to MS-15

## **WELCOME TO THE CHICKASAW 135**

ARE YOU LOOKING FOR THE PERFECT BLEND OF INVESTMENT AND OUTDOOR ADVENTURE? End your search on the Chickasaw 135! Located near Maben, MS just off MS-15, this 135± acre Chickasaw County property offers promising timberland, ideal for longterm investment or weekend recreation. Access to the tract is via a deeded easement from MS-46, offering privacy and convenience with easy accessibility to MS-15. The strong pine timber growth provides lasting value. Additionally, the Chickasaw 135 is an ideal place for outdoor fun, such as hunting and riding the established trails.