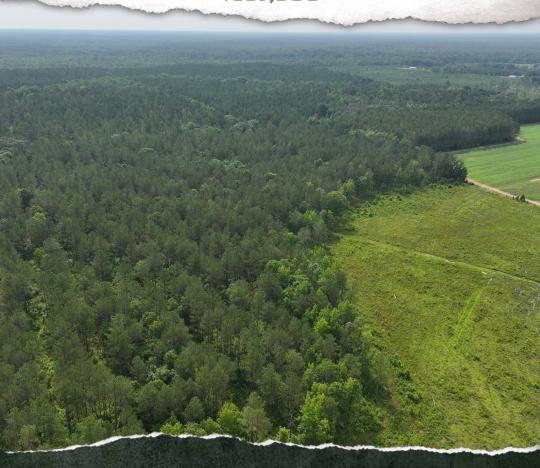

# 135± ACRES CHICKASAW COUNTY, MS \$337,500

## PROPERTY INFORMATION:

- 135± Acres
- 25± Year-Old Pine Timber
- Established Internal Trails
- Convenient Access to MS-15

## **WELCOME TO THE CHICKASAW 135**

ARE YOU LOOKING FOR THE PERFECT BLEND OF INVESTMENT AND OUTDOOR ADVENTURE? End your search on the Chickasaw 135! Located near Maben, MS just off MS-15, this 135± acre Chickasaw County property offers promising timberland, ideal for longterm investment or weekend recreation. Access to the tract is via a deeded easement from MS-46, offering privacy and convenience with easy accessibility to MS-15. The strong pine timber growth provides lasting value. Additionally, the Chickasaw 135 is an ideal place for outdoor fun, such as hunting and riding the established trails.