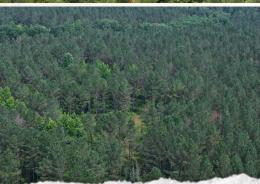

## PROPERTY INFORMATION:

- 135± Acres
- 25± Year-Old Pine Timber
- Established Internal Trails
- Convenient Access to MS-15

## **WELCOME TO THE CHICKASAW 135**

ARE YOU LOOKING FOR THE PERFECT BLEND OF INVESTMENT AND OUTDOOR ADVENTURE? End your search on the Chickasaw 135! Located near Maben, MS just off MS-15, this 135± acre Chickasaw County property offers promising timberland, ideal for longterm investment or weekend recreation. Access to the tract is via a deeded easement from MS-46, offering privacy and convenience with easy accessibility to MS-15. The strong pine timber growth provides lasting value. Additionally, the Chickasaw 135 is an ideal place for outdoor fun, such as hunting and riding the established trails.