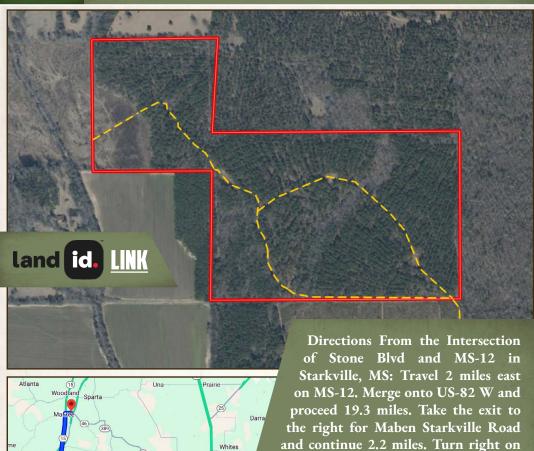

## PROPERTY INFORMATION:

- 135± Acres
- 25± Year-Old Pine Timber
- Established Internal Trails
- Convenient Access to MS-15

## **WELCOME TO THE CHICKASAW 135**

ARE YOU LOOKING FOR THE PERFECT BLEND OF INVESTMENT AND OUTDOOR ADVENTURE? End your search on the Chickasaw 135! Located near Maben, MS just off MS-15, this 135± acre Chickasaw County property offers promising timberland, ideal for longterm investment or weekend recreation. Access to the tract is via a deeded easement from MS-46, offering privacy and convenience with easy accessibility to MS-15. The strong pine timber growth provides lasting value. Additionally, the Chickasaw 135 is an ideal place for outdoor fun, such as hunting and riding the established trails.

501 Hwy 12 W, Ste 150B - Starkville, MS 39759

MS-15 N and travel 12.7 miles. Turn right on MS-46 E and proceed 0.9 miles to the property on the left.

<u>LINK TO GOOGLE MAP DIRECTIONS</u>