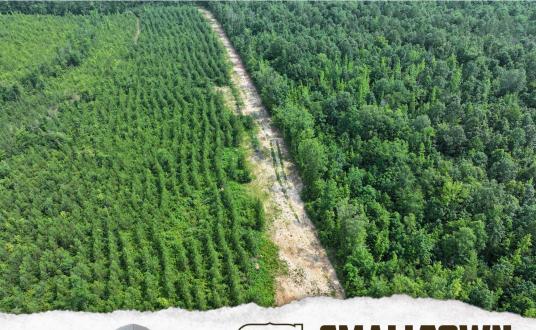

## PROPERTY INFORMATION:

- 135± Acres
- 25± Year-Old Pine Timber
- Established Internal Trails
- Convenient Access to MS-15

## **WELCOME TO THE CHICKASAW 135**

ARE YOU LOOKING FOR THE PERFECT BLEND OF INVESTMENT AND OUTDOOR ADVENTURE? End your search on the Chickasaw 135! Located near Maben, MS just off MS-15, this 135± acre Chickasaw County property offers promising timberland, ideal for longterm investment or weekend recreation. Access to the tract is via a deeded easement from MS-46, offering privacy and convenience with easy accessibility to MS-15. The strong pine timber growth provides lasting value. Additionally, the Chickasaw 135 is an ideal place for outdoor fun, such as hunting and riding the established trails.