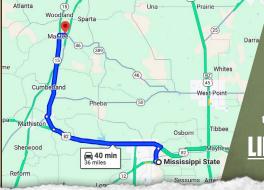

501 Hwy 12 W, Ste 150B - Starkville, MS 39759

MS-15 N and travel 12.7 miles. Turn right on MS-46 E and proceed 0.9 miles to the property on the left.

<u>LINK TO GOOGLE MAP DIRECTIONS</u>