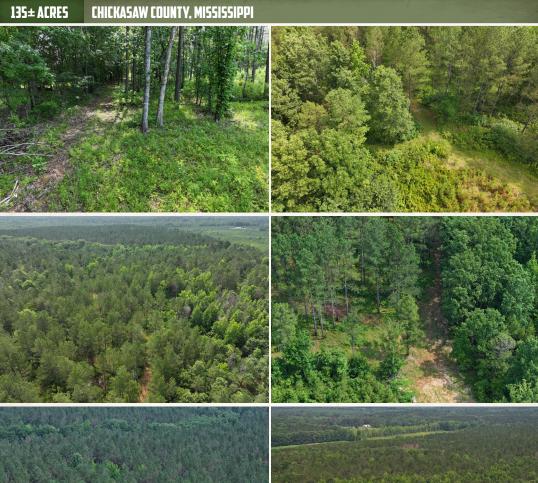

# 135± ACRES CHICKASAW COUNTY, MS \$337,500

## PROPERTY INFORMATION:

- 135± Acres
- 25± Year-Old Pine Timber
- Established Internal Trails
- Convenient Access to MS-15

## **WELCOME TO THE CHICKASAW 135**

ARE YOU LOOKING FOR THE PERFECT BLEND OF INVESTMENT AND OUTDOOR ADVENTURE? End your search on the Chickasaw 135! Located near Maben, MS just off MS-15, this 135± acre Chickasaw County property offers promising timberland, ideal for longterm investment or weekend recreation. Access to the tract is via a deeded easement from MS-46, offering privacy and convenience with easy accessibility to MS-15. The strong pine timber growth provides lasting value. Additionally, the Chickasaw 135 is an ideal place for outdoor fun, such as hunting and riding the established trails.