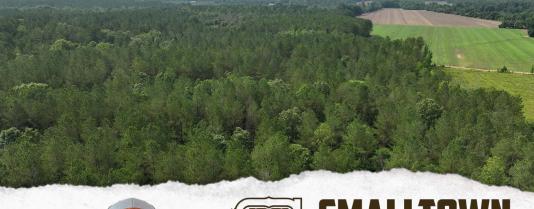

## PROPERTY INFORMATION:

- 135± Acres
- 25± Year-Old Pine Timber
- Established Internal Trails
- Convenient Access to MS-15

## **WELCOME TO THE CHICKASAW 135**

ARE YOU LOOKING FOR THE PERFECT BLEND OF INVESTMENT AND OUTDOOR ADVENTURE? End your search on the Chickasaw 135! Located near Maben, MS just off MS-15, this 135± acre Chickasaw County property offers promising timberland, ideal for longterm investment or weekend recreation. Access to the tract is via a deeded easement from MS-46, offering privacy and convenience with easy accessibility to MS-15. The strong pine timber growth provides lasting value. Additionally, the Chickasaw 135 is an ideal place for outdoor fun, such as hunting and riding the established trails.