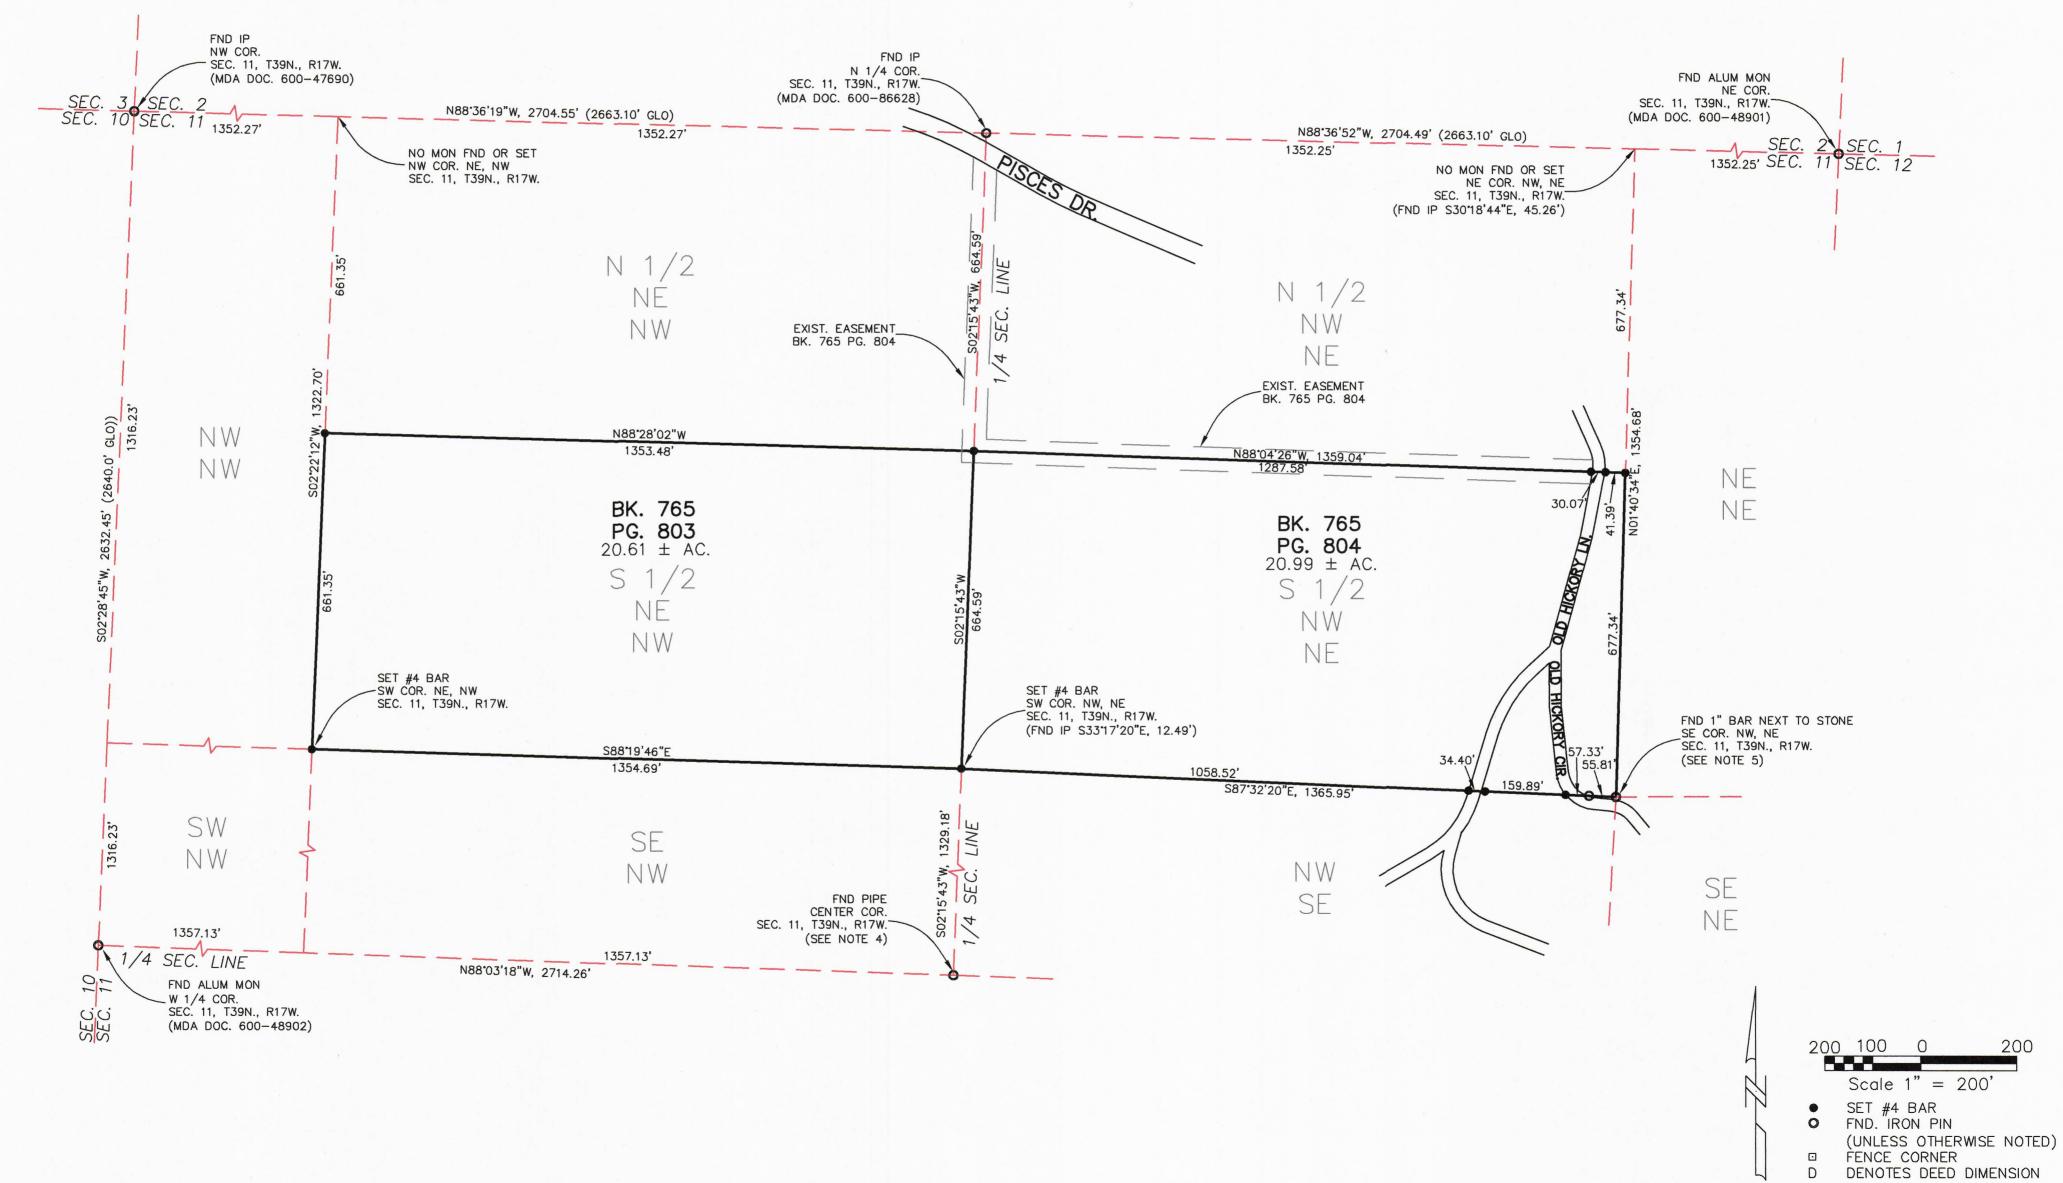

CERTIFICATION: This is to certify that I, Donald B. Mayhew, PLS, at the direction of Jason Wollbrink, have executed a survey of the tract of land shown and described hereon, and that said survey was, to the best of my knowledge and belief, executed in accordance with the current Missouri Minimum Standards for Property Boundary Surveys, and that the results of said survey are shown hereon.

Bearings relative to the Missouri State Plane Coordinate System, Central Zone.

Survey Accuracy Class — Rural.
All easements may not be shown.
See survey by PLS 1692, dated 04/19/2012.

See survey by LS 189, dated 04/1981.

MAYHEW SURVEYING AND ENGINEERING PO BOX 418 CROCKER, MO 65452 573-216-1527 LSC #2007000168 25-22