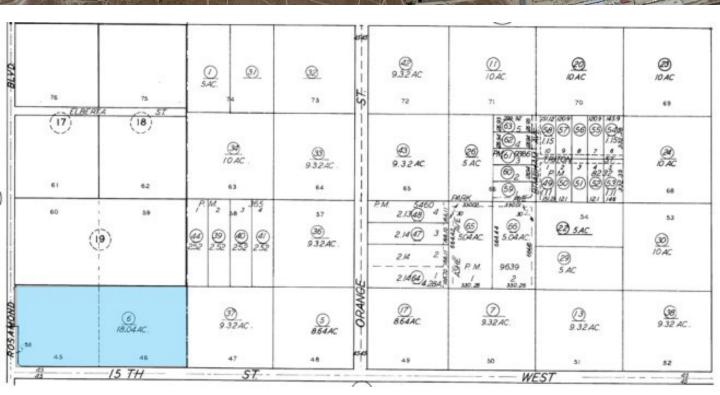

## **Commercial Corner on Rosamond Blvd**

HARTWIG REALTY, INC.

Ronald Halcrow, Broker Assoc. Realtor ® DRE: 00926296 661.373.3221 direct 18 ACRES FOR SALE

SHOPPING CENTER SITE Rosamond Blvd. & 15<sup>th</sup> St. W. (SEC) Rosamond, California 93560

## Property Overview

- APN: 258-160-06
- Signalized Corner
- Zone: C-2 PD (General Commercial, Precise Development)
- · Over 200 Possible Uses are Pernitted
- No developed commercial sites of this size exist in Rosamond
- 618 feet of frontage on Rosamond Blvd.
- Within a California Opportunity Zone (ask about tax breaks)
- Gateway to Edwards Air Force Base and Testing Center

Size: 785,822 square feet
Dimensions: 618 feet x 1294 feet
Price: \$1.65 per square foot

Hartwig Realty. Inc. 43912 20<sup>th</sup> Street West Lancaster, California 93534

email: halcrow@coldwellbanker.com