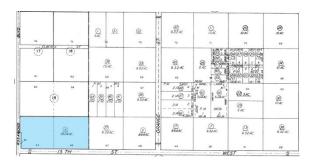

## Property Overview

- APN: 258-160-06
- Signalized Corner
- Zone: C-2 PD (General Commercial, Precise Development)
- · Over 200 Possible Uses are Pernitted
- No developed commercial sites of this size exist in Rosamond
- 618 feet of frontage on Rosamond Blvd.
- Within a California Opportunity Zone (ask about tax breaks)
- Gateway to Edwards Air Force Base and Testing Center

Size: 785,822 square feet
Dimensions: 618 feet x 1294 feet
Price: \$1.65 per square foot

Hartwig Realty. Inc. 43912 20<sup>th</sup> Street West Lancaster, California 93534

email: halcrow@coldwellbanker.com