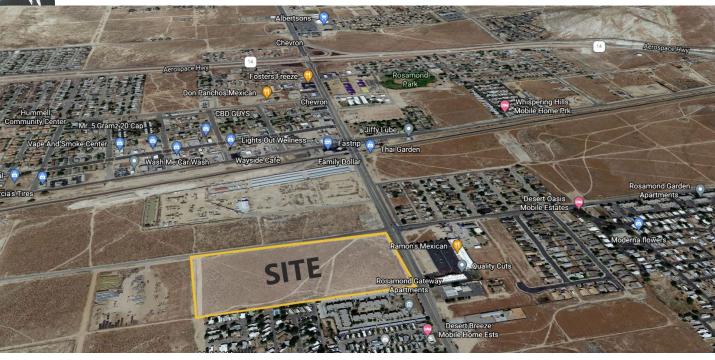

## **Commercial Corner on Rosamond Blvd**

HARTWIG REALTY, INC.

Ronald Halcrow, Broker Assoc. Realtor ® DRE: 00926296 661.373.3221 direct 18 ACRES FOR SALE

SHOPPING CENTER SITE Rosamond Blvd. & 15<sup>th</sup> St. W. (SEC) Rosamond, California 93560

## Property Overview

- APN: 258-160-06
- Signalized Corner
- Zone: C-2 PD (General Commercial, Precise Development)
- · Over 200 Possible Uses are Pernitted
- No developed commercial sites of this size exist in Rosamond
- 618 feet of frontage on Rosamond Blvd.
- Within a California Opportunity Zone (ask about tax breaks)
- Gateway to Edwards Air Force Base and Testing Center

Size: 785,822 square feet
Dimensions: 618 feet x 1294 feet
Price: \$1.65 per square foot

Hartwig Realty. Inc. 43912 20<sup>th</sup> Street West Lancaster, California 93534

email: halcrow@coldwellbanker.com