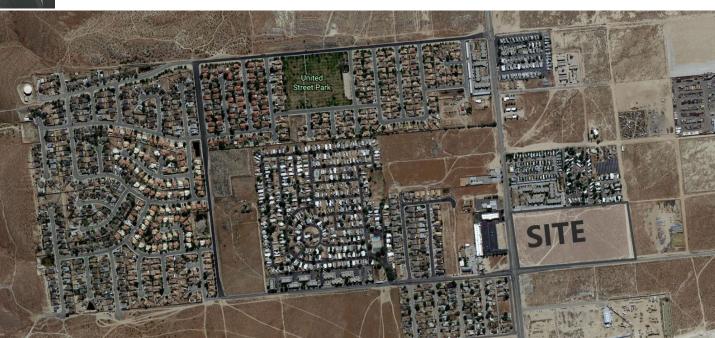

## Property Overview

- APN: 258-160-06
- Signalized Corner
- Zone: C-2 PD (General Commercial, Precise Development)
- · Over 200 Possible Uses are Pernitted
- No developed commercial sites of this size exist in Rosamond
- 618 feet of frontage on Rosamond Blvd.
- Within a California Opportunity Zone (ask about tax breaks)
- Gateway to Edwards Air Force Base and Testing Center

Size: 785,822 square feet
Dimensions: 618 feet x 1294 feet
Price: \$1.65 per square foot

Hartwig Realty. Inc. 43912 20<sup>th</sup> Street West Lancaster, California 93534

email: halcrow@coldwellbanker.com