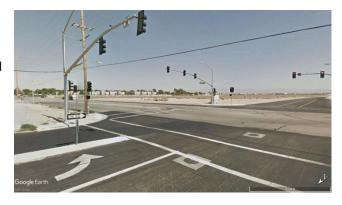

## Property Overview

- APN: 258-160-06
- Signalized Corner
- Zone: C-2 PD (General Commercial, Precise Development)
- · Over 200 Possible Uses are Pernitted
- No developed commercial sites of this size exist in Rosamond
- 618 feet of frontage on Rosamond Blvd.
- Within a California Opportunity Zone (ask about tax breaks)
- Gateway to Edwards Air Force Base and Testing Center