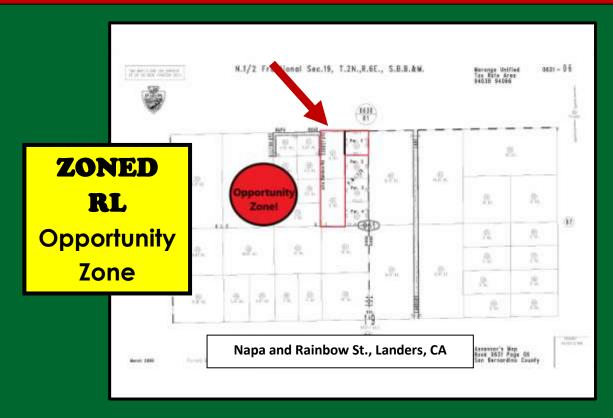

## **Asking \$175,880.00**

The property consists of three parcels: a 2.5-acre lot and two 5-acre lots with water meters on each. The parcel has its own Joshua Trees and unobstructed views of the surrounding mountains and clear skies a night for star gazing and meteorite spotting.

OPPORTUNITY ZONE Area. More information: https://selectsbcounty.com/major-initiatives/opportunity-zone.