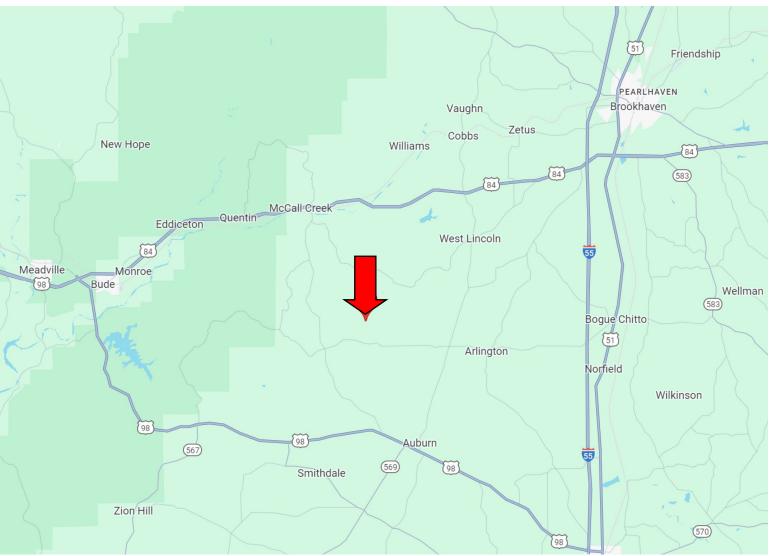

# **DIRECTIONAL MAP**

<u>Directions from the intersection of I-55 and US-98 in Summit, MS</u>: Take exit 20B and travel west on US-98 for 11.1 miles. Turn right onto Burt Jordan Road and travel 4.9 miles. Turn right onto Bouge Chitto Road and travel 1.4 miles. Turn left onto Lewis/Olympia Road and travel for 1.2 miles. The property will be on the right. <u>GOOGLE MAP LINK</u>