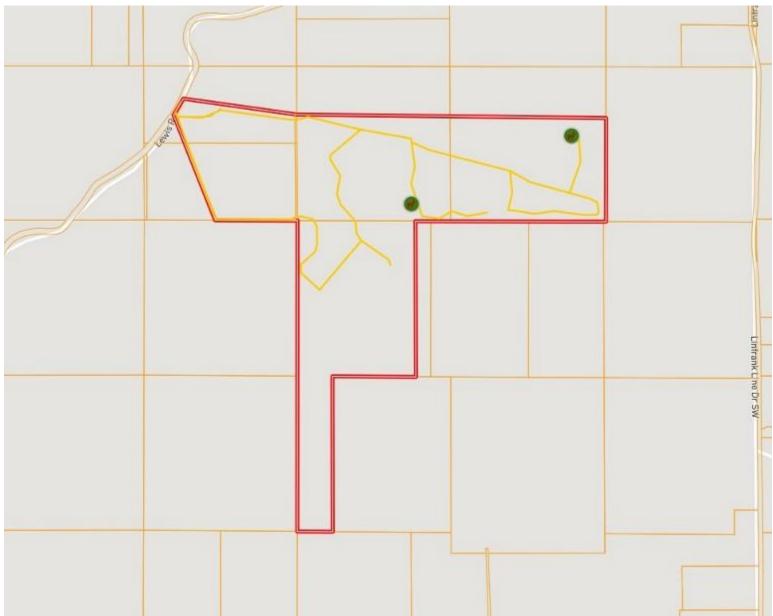

h abundant wildlife and diverse terrain. The mix of young regrowth, mature hardwoods, and food plots attracts a variety of wildlife, ensuring an exciting hunting experience. Call Clif to set up a private showing!

<complex-block>

Information is believed to be accurate but not guaranteed

















### A Real Estate Expert You Can Trust!



#### CLIF CANNON MANAGING BROKER

MANAGING BROKER O: 601.990.5070 C: 601.565.1070 Clif@TomSmithLand.com

TomSmithLandandHomes.com



BES

nformation is believed to be accurate but not guaranteed

# **AERIAL MAP**

115+/- ACRES

## Interactive Map Link

#### A Real Estate Expert You Can Trust!

#### CLIF CANNON

MANAGING BROKER O: 601.990.5070 C: 601.565.1070 Clif@TomSmithLand.com

31.4395,-90.6491

TomSmithLandandHomes.com



# **OWNERSHIP MAP**



#### A Real Estate Expert You Can Trust!



MANAGING BROKER O: 601.990.5070 C: 601.565.1070 Clif@TomSmithLand.com

TomSmithLandandHomes.com



# **TOPOGRAPHY MAP**

# DSE O

## A Real Estate Expert You Can Trust!

#### CLIF CANNON

MANAGING BROKER O: 601.990.5070 C: 601.565.1070 Clif@TomSmithLand.com

TomSmithLandandHomes.com



D)

2011-2024

BES

Expect More. Get More.

# **DIRECTIONAL MAP**



<u>Directions from the intersection of I-55 and US-98 in Summit, MS</u>: Take exit 20B and travel west on US-98 for 11.1 miles. Turn right onto Burt Jordan Road and travel 4.9 miles. Turn right onto Bouge Chitto Road and travel 1.4 miles. Turn left onto Lewis/Olympia Road and travel for 1.2 miles. The property will be on the right. <u>GOOGLE MAP LINK</u>