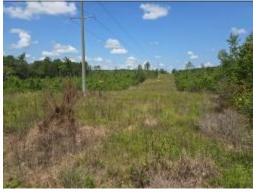

#### 115± Acres in Franklin County, MS

Discover this prime 115+/- acre property in Franklin County, Mississippi. Located in the McCall Creek Community, this property offers a perfect blend of tranquility and convenience. Enjoy the peace of rural living while just a short drive from nearby towns and amenities, providing the ideal balance for a weekend getaway or a permanent residence. The property features 3-year-old natural regrowth, providing excellent cover, wildlife habitat, and future timber investment potential. Protecting water quality and wildlife habitats, the SMZ adds ecological value and beauty to the land while creating a sanctuary for deer, turkey, and other native wildlife. Strategically placed food plots support healthy wildlife populations and offer prime hunting spots. A well-maintained internal road system ensures easy access throughout the property. The power line running through the property provides clearings as natural game corridors and shooting lanes. This property is a hunter's paradise, with abundant wildlife and diverse terrain. The mix of young regrowth, mature hardwoods, and food plots attracts a variety of wildlife, ensuring an exciting hunting experience. Call Clif to set up a private showing!