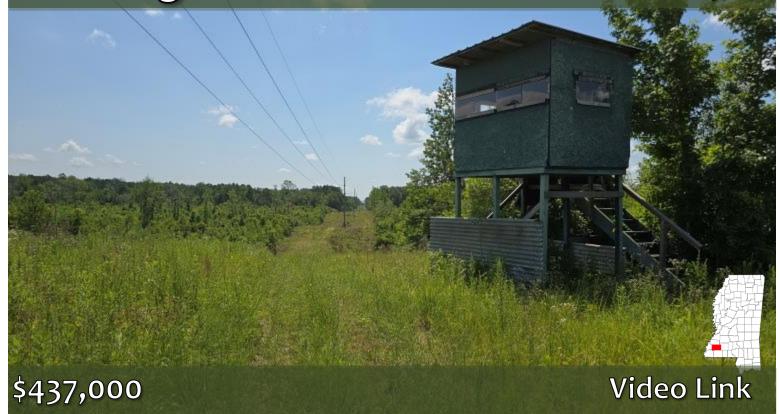

## **Hunting Paradise**

#### 115± Acres in Franklin County, MS

Discover this prime 115+/- acre property in Franklin County, Mississippi. Located in the McCall Creek Community, this property offers a perfect blend of tranquility and convenience. Enjoy the peace of rural living while just a short drive from nearby towns and amenities, providing the ideal balance for a weekend getaway or a permanent residence. The property features 3-year-old natural regrowth, providing excellent cover, wildlife habitat, and future timber investment potential. Protecting water quality and wildlife habitats, the SMZ adds ecological value and beauty to the land while creating a sanctuary for deer, turkey, and other native wildlife. Strategically placed food plots support healthy wildlife populations and offer prime hunting spots. A well-maintained internal road system ensures easy access throughout the property. The power line running through the property provides clearings as natural game corridors and shooting lanes. This property is a hunter's paradise, with abundant wildlife and diverse terrain. The mix of young regrowth, mature hardwoods, and food plots attracts a variety of wildlife, ensuring an exciting hunting experience. Call Clif to set up a private showing!