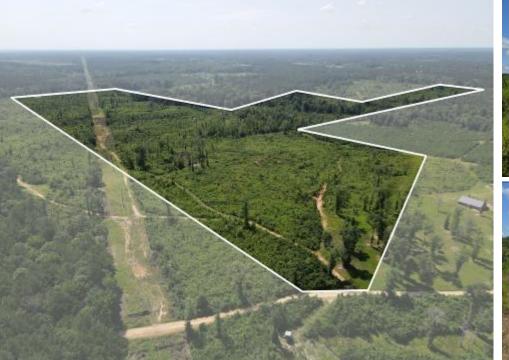

#### 115± Acres in Franklin County, MS

Discover this prime 115+/- acre property in Franklin County, Mississippi. Located in the McCall Creek Community, this property offers a perfect blend of tranquility and convenience. Enjoy the peace of rural living while just a short drive from nearby towns and amenities, providing the ideal balance for a weekend getaway or a permanent residence. The property features 3-year-old natural regrowth, providing excellent cover, wildlife habitat, and future timber investment potential. Protecting water quality and wildlife habitats, the SMZ adds ecological value and beauty to the land while creating a sanctuary for deer, turkey, and other native wildlife. Strategically placed food plots support healthy wildlife populations and offer prime hunting spots. A well-maintained internal road system ensures easy access throughout the property. The power line running through the property provides clearings as natural game corridors and shooting lanes. This property is a hunter's paradise, with abundant wildlife and diverse terrain. The mix of young regrowth, mature hardwoods, and food plots attracts a variety of wildlife, ensuring an exciting hunting experience. Call Clif to set up a private showing!

# **AERIAL MAP**

115+/- ACRES