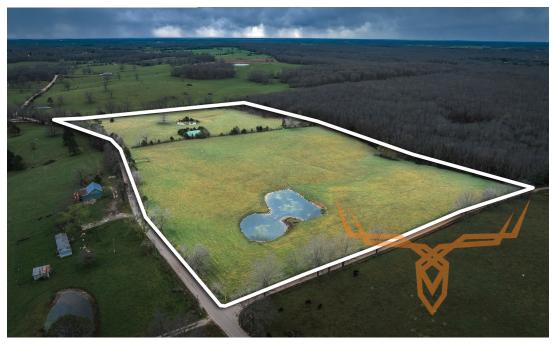

# 21.84± Acre Tract Suitable for Residence or Weekend Retreat for Sale - Dent County

www.TrophyPA.com • (855) 573-5263 • leads@trophypa.com

**PRICE:** \$148,000

**ACRES:** 21.84±

**COUNTY**: Dent

## PROPERTY HIGHLIGHTS:

- · Fenced and cross fenced
- Pastureland, very few trees
- 2 ponds totaling .64 acres
- Country road frontage

- · Electricity along county road
- Possible building sites

## PROPERTY DESCRIPTION:

Welcome to the charm of country living! This 21.84± acre property in Dent County with mostly pastureland, is located just 10 minutes from Salem and 19 minutes from world-class trout fishing at Montauk State Park. With easy access to electrical services along the county road, this land is perfectly suited for a homestead or a weekend getaway. The terrain is flat to gently rolling and is fenced and cross-fenced into two sections, each with a stock pond—ideal for raising livestock. Additionally, the property includes a metal building with sliding door, providing convenient storage for equipment and vehicles.