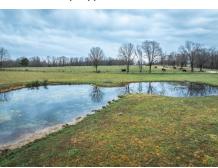

## PROPERTY HIGHLIGHTS:

- · Fenced and cross fenced
- Pastureland, very few trees
- 2 ponds totaling .64 acres
- Country road frontage

- · Electricity along county road
- Possible building sites

## PROPERTY DESCRIPTION:

Welcome to the charm of country living! This 21.84± acre property in Dent County with mostly pastureland, is located just 10 minutes from Salem and 19 minutes from world-class trout fishing at Montauk State Park. With easy access to electrical services along the county road, this land is perfectly suited for a homestead or a weekend getaway. The terrain is flat to gently rolling and is fenced and cross-fenced into two sections, each with a stock pond—ideal for raising livestock. Additionally, the property includes a metal building with sliding door, providing convenient storage for equipment and vehicles.