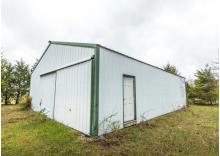

## PROPERTY DESCRIPTION:

Welcome to the charm of country living! This 21.84± acre property in Dent County with mostly pastureland, is located just 10 minutes from Salem and 19 minutes from world-class trout fishing at Montauk State Park. With easy access to electrical services along the county road, this land is perfectly suited for a homestead or a weekend getaway. The terrain is flat to gently rolling and is fenced and cross-fenced into two sections, each with a stock pond—ideal for raising livestock. Additionally, the property includes a metal building with sliding door, providing convenient storage for equipment and vehicles.