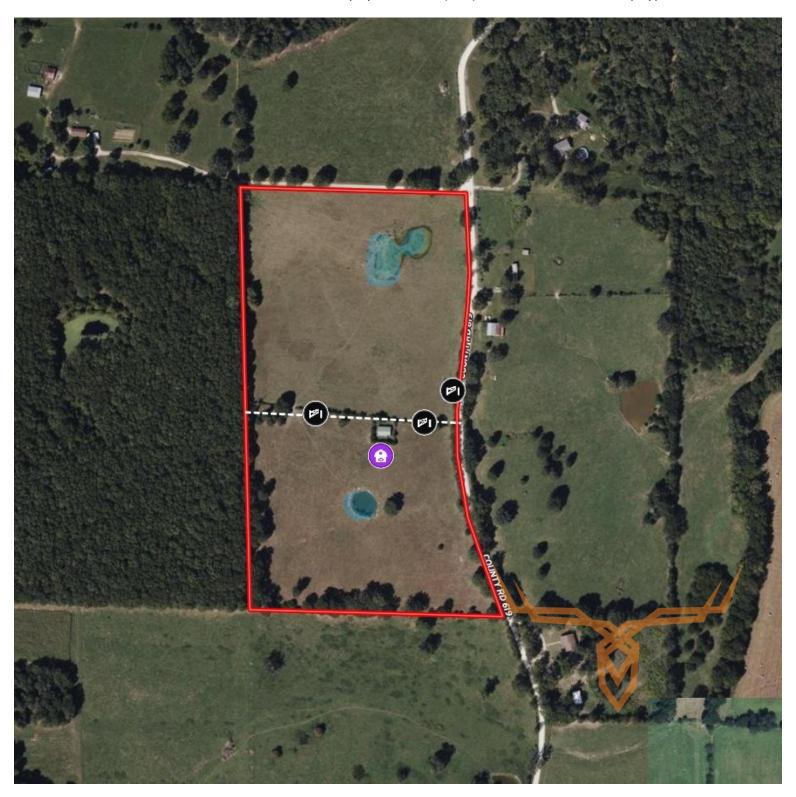

#### **PROPERTY ADDRESS:**

00 Co Rd 619 Salem, MO 65560

## PROPERTY HIGHLIGHTS:

- · Fenced and cross fenced
- Pastureland, very few trees
- 2 ponds totaling .64 acres
- Country road frontage

- · Electricity along county road
- Possible building sites

## PROPERTY DESCRIPTION:

Welcome to the charm of country living! This 21.84± acre property in Dent County with mostly pastureland, is located just 10 minutes from Salem and 19 minutes from world-class trout fishing at Montauk State Park. With easy access to electrical services along the county road, this land is perfectly suited for a homestead or a weekend getaway. The terrain is flat to gently rolling and is fenced and cross-fenced into two sections, each with a stock pond—ideal for raising livestock. Additionally, the property includes a metal building with sliding door, providing convenient storage for equipment and vehicles.