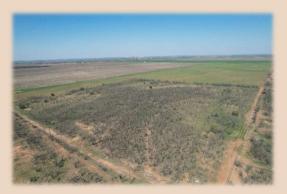

## 127.72+/- Acres Taylor/Jones County

This 127+- acre property, situated in both Jones and **Taylor County, offers a** unique opportunity for development, residential living, or agricultural use. **Conveniently located near** Abilene and Merkel, the property has rural water and electricity availability further enhancing its appeal. The property has frontage on both CR 416 and CR 409 with one parcel within Taylor County and another in Jones County. **Property could be easily split** or developed for residential or commercial use.

- County Taylor/Jones
- Schools Merkel ISD
- Surface Water None
- Wells None
- Soil Type Sandy Loam
- Terrain Flat
- Hunting Dove
- Ag Exempt No
- Minerals to Convey N/A
- Taxes \$5,072
- Price per Acre \$5,568 per acre
- Price \$711,200
- MLS 20862069/20861944