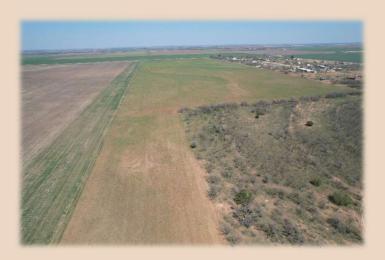

## 127.72+/- Acres Taylor/Jones County

This 127+- acre property, situated in both Jones and **Taylor County, offers a** unique opportunity for development, residential living, or agricultural use. **Conveniently located near** Abilene and Merkel, the property has rural water and electricity availability further enhancing its appeal. The property has frontage on both CR 416 and CR 409 with one parcel within Taylor County and another in Jones County. **Property could be easily split** or developed for residential or commercial use.

- County Taylor/Jones
- Schools Merkel ISD
- Surface Water None
- Wells None
- Soil Type Sandy Loam
- Terrain Flat
- Hunting Dove
- Ag Exempt No
- Minerals to Convey N/A
- Taxes \$5,072
- Price per Acre \$5,568 per acre
- Price \$711,200
- MLS 20862069/20861944