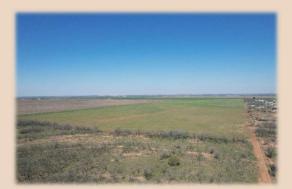

## 127.72+/- Acres Taylor/Jones County

This 127+- acre property, situated in both Jones and **Taylor County, offers a** unique opportunity for development, residential living, or agricultural use. **Conveniently located near** Abilene and Merkel, the property has rural water and electricity availability further enhancing its appeal. The property has frontage on both CR 416 and CR 409 with one parcel within Taylor County and another in Jones County. **Property could be easily split** or developed for residential or commercial use.

- County Taylor/Jones
- Schools Merkel ISD
- Surface Water None
- Wells None
- Soil Type Sandy Loam
- Terrain Flat
- Hunting Dove
- Ag Exempt No
- Minerals to Convey N/A
- Taxes \$5,072
- Price per Acre \$5,568 per acre
- Price \$711,200
- MLS 20862069/20861944