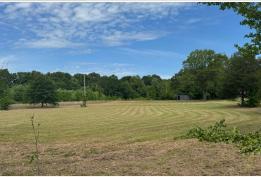

#### PROPERTY INFORMATION:

- 1.5± Acre Cleared Lot
- Road Frontage
- Utilities On Site
- Lafayette School District
- Power by North East MS EPA
- NE Sparc Fiber Internet
- Water by Yocona Water Assn.

## WELCOME TO THE LAFAYETTE 1.5

LOCATED ON HWY 334 IN LAFAYETTE COUNTY, THIS 1.5± ACRE LOT OFFERS A RARE OPPORTUNITY TO BUILD YOUR DREAM HOME IN A PRIME LOCATION JUST MINUTES FROM DOWNTOWN OXFORD, MS. With the property already cleared and ready for construction, it's the perfect canvas for a forever home or your next investment project. The lot is equipped with essential utilities, including power through North East MS Electric Power Association, high-speed fiber internet from North East Sparc, and community water service through Yocona Water Association. With all utilities available on site, development can begin with ease. This area is located in the Lafayette County School District, perfect for families or investors looking to attract long-term tenants.