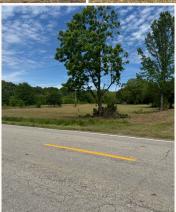

#### **LOCATION:**

- Hwy 334
  Oxford, MS 38655
- Lafayette County
- 11.5± Miles SE of the Oxford Square
- 14.9± Miles SE of University-Oxford Airport
- 31.2± Miles NE of Water Valley
- 43± Miles W of Pontotoc
- 48± Miles S of Holly Springs
- 95± Miles SE of Memphis, TN
- 172± Miles N of Jackson, MS

## WELCOME TO THE LAFAYETTE 1.5

LOCATED ON HWY 334 IN LAFAYETTE COUNTY, THIS 1.5± ACRE LOT OFFERS A RARE OPPORTUNITY TO BUILD YOUR DREAM HOME IN A PRIME LOCATION JUST MINUTES FROM DOWNTOWN OXFORD, MS. With the property already cleared and ready for construction, it's the perfect canvas for a forever home or your next investment project. The lot is equipped with essential utilities, including power through North East MS Electric Power Association, high-speed fiber internet from North East Sparc, and community water service through Yocona Water Association. With all utilities available on site, development can begin with ease. This area is located in the Lafayette County School District, perfect for families or investors looking to attract long-term tenants.