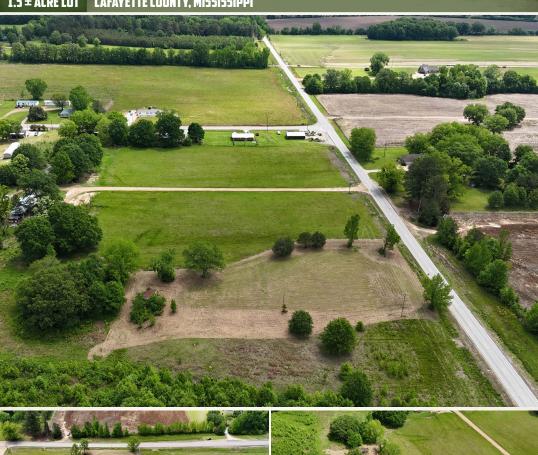

# 1.5± ACRE LOT LAFAYETTE COUNTY, MS

\$99,900

#### PROPERTY INFORMATION:

- 1.5± Acre Cleared Lot
- Road Frontage
- Utilities On Site
- Lafayette School District
- Power by North East MS EPA
- NE Sparc Fiber Internet
- Water by Yocona Water Assn.

## WELCOME TO THE LAFAYETTE 1.5

LOCATED ON HWY 334 IN LAFAYETTE COUNTY, THIS 1.5± ACRE LOT OFFERS A RARE OPPORTUNITY TO BUILD YOUR DREAM HOME IN A PRIME LOCATION JUST MINUTES FROM DOWNTOWN OXFORD, MS. With the property already cleared and ready for construction, it's the perfect canvas for a forever home or your next investment project. The lot is equipped with essential utilities, including power through North East MS Electric Power Association, high-speed fiber internet from North East Sparc, and community water service through Yocona Water Association. With all utilities available on site, development can begin with ease. This area is located in the Lafayette County School District, perfect for families or investors looking to attract long-term tenants.