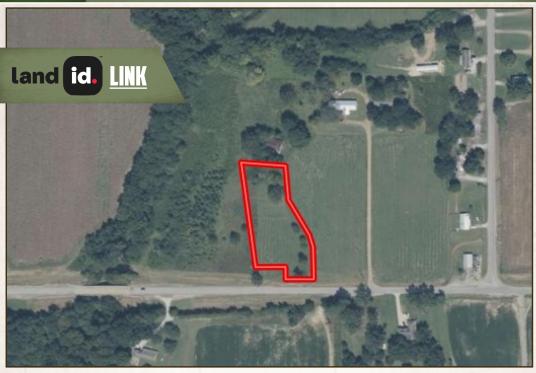

#### PROPERTY INFORMATION:

- 1.5± Acre Cleared Lot
- Road Frontage
- Utilities On Site
- Lafayette School District
- Power by North East MS EPA
- NE Sparc Fiber Internet
- Water by Yocona Water Assn.

#### TAX INFORMATION:

- Parcel ID #1952202300
- 2024 \$92.27

HUNTER ROBISON | LAND SPECIALIST C: 662-816-7987 | hrobison@smalltownproperties.com

## WELCOME TO THE LAFAYETTE 1.5

LOCATED ON HWY 334 IN LAFAYETTE COUNTY, THIS 1.5± ACRE LOT OFFERS A RARE OPPORTUNITY TO BUILD YOUR DREAM HOME IN A PRIME LOCATION JUST MINUTES FROM DOWNTOWN OXFORD, MS. With the property already cleared and ready for construction, it's the perfect canvas for a forever home or your next investment project. The lot is equipped with essential utilities, including power through North East MS Electric Power Association, high-speed fiber internet from North East Sparc, and community water service through Yocona Water Association. With all utilities available on site, development can begin with ease. This area is located in the Lafayette County School District, perfect for families or investors looking to attract long-term tenants.