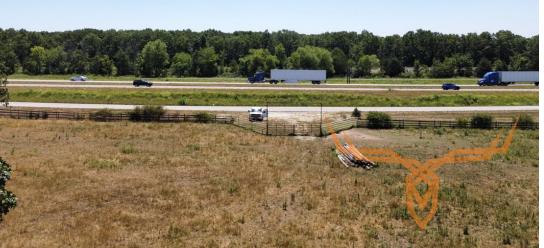

#### **PROPERTY DESCRIPTION:**

17.05 surveyed acres for sale with great highway visibility. The acreage is located on the north side of I-44 and 1/4 mile to the exit 203 overpass and access ramps. The property has great visibility to passing interstate traffic and 5 miles from Cuba. This is a great parcel for a business that needs interstate access and drive-by traffic but also room to expand with few restrictions. The lot is deep so you could develop the front for business and residential or recreation land in further back.