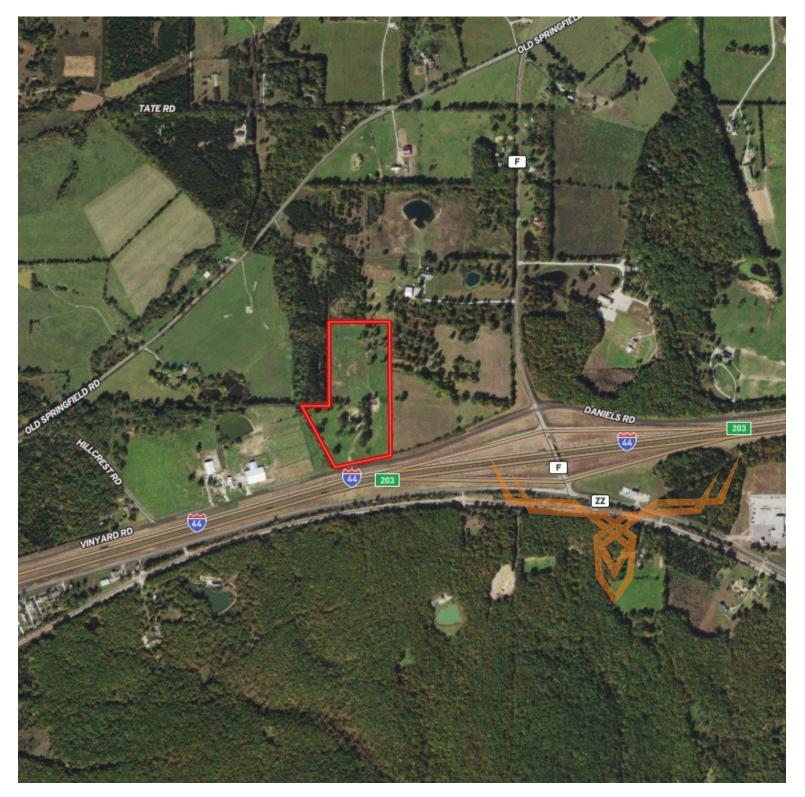

#### **PROPERTY DESCRIPTION:**

17.05 surveyed acres for sale with great highway visibility. The acreage is located on the north side of I-44 and 1/4 mile to the exit 203 overpass and access ramps. The property has great visibility to passing interstate traffic and 5 miles from Cuba. This is a great parcel for a business that needs interstate access and drive-by traffic but also room to expand with few restrictions. The lot is deep so you could develop the front for business and residential or recreation land in further back.

PRICE: \$180,000 ACRES: 17.05 COUNTY: Crawford

**PRESENTED BY:** 