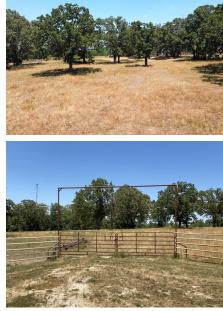

### **PROPERTY HIGHLIGHTS:**

- 17.05 Surveyed Acres
- I-44 Corridor Visibility
- Interstate Overpass Access
- Commercial Potential
- Steel Pipe Fencing

#### **PROPERTY DESCRIPTION:**

17.05 surveyed acres for sale with great highway visibility. The acreage is located on the north side of I-44 and 1/4 mile to the exit 203 overpass and access ramps. The property has great visibility to passing interstate traffic and 5 miles from Cuba. This is a great parcel for a business that needs interstate access and drive-by traffic but also room to expand with few restrictions. The lot is deep so you could develop the front for business and residential or recreation land in further back.