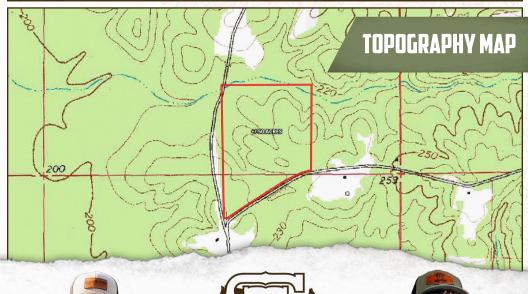

#### **LOCATION:**

- Wayne County, MS
- Strickland Road Frontage
- 20± Miles South of Waynesboro

#### COORDINATES:

• 31.564300, -88.849441

#### PROPERTY INFORMATION:

- 50± Acres
- County Road Frontage
- **Gently Rolling Terrain**
- Young Natural Mixed Timber
- Power and Water Nearby
- De Soto National Forest Frontage

#### TAX INFORMATION:

\$200 Estimated

• Parcel: Part of 203-24-00000200, 203-13-00000700