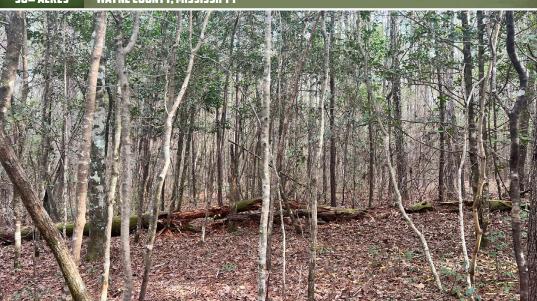

#### PROPERTY INFORMATION:

- 50± Acres
- County Road Frontage
- **Gently Rolling Terrain**
- Young Natural Mixed Timber
- Power and Water Nearby
- De Soto National Forest Frontage

### **WELCOME TO THE WAYNE SO**

HAVE YOU BEEN SEARCHING FOR LAND IN THE HEART OF THE DE SOTO NATIONAL FOREST, TO BUILD A HOME, START A MINI FARM, HUNT, OR REPLANT IN TREES FOR INVESTMENT? This 50± acres in Wayne County, MS offers frontage on Strickland Road with utilities and is located approximately 20 miles South of Waynesboro with a convenient proximity to Laurel and Hattiesburg for dining and entertainment. The property make-up consists of gently rolling terrain with mostly cutover and some scattered trees. Bordering the National Forest allows access to thousands of acres of public hunting and unlimited recreation potential. Public fishing is less than a half mile away on Thompson Creek. More property available. Survey required.