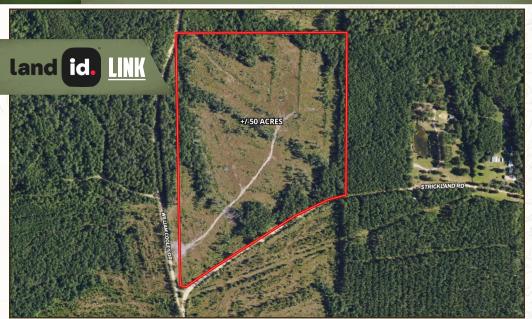

# 50± ACRES WAYNE COUNTY, M5 \$125,000

OFFICE (769) 760-0005

#### **LOCATION:**

- Wayne County, MS
- Strickland Road Frontage
- 20± Miles South of Waynesboro

#### PROPERTY INFORMATION:

- 50± Acres
- County Road Frontage
- **Gently Rolling Terrain**
- Young Natural Mixed Timber
- Power and Water Nearby
- De Soto National Forest Frontage