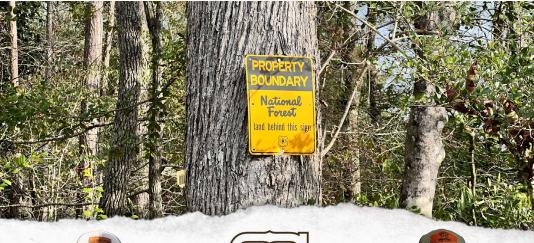

#### PROPERTY INFORMATION:

- 50± Acres
- County Road Frontage
- **Gently Rolling Terrain**
- Young Natural Mixed Timber
- Power and Water Nearby
- De Soto National Forest Frontage

### **WELCOME TO THE WAYNE SO**

HAVE YOU BEEN SEARCHING FOR LAND IN THE HEART OF THE DE SOTO NATIONAL FOREST, TO BUILD A HOME, START A MINI FARM, HUNT, OR REPLANT IN TREES FOR INVESTMENT? This 50± acres in Wayne County, MS offers frontage on Strickland Road with utilities and is located approximately 20 miles South of Waynesboro with a convenient proximity to Laurel and Hattiesburg for dining and entertainment. The property make-up consists of gently rolling terrain with mostly cutover and some scattered trees. Bordering the National Forest allows access to thousands of acres of public hunting and unlimited recreation potential. Public fishing is less than a half mile away on Thompson Creek. More property available. Survey required.