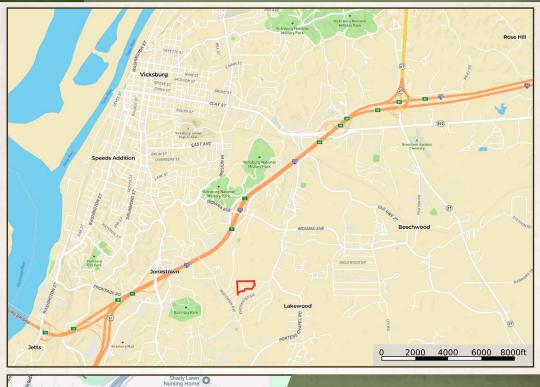

#### WARREN COUNTY, MISSISSIPPI

Directions From Exit #3 off I-20 East: Take the exit and travel 0.5 miles on Indiana Avenue. Turn right on Porters Chapel Road and proceed 0.5 miles. Continue onto Moonmist Drive and in 0.3 miles the property will be on the right.

#### LINK TO GOOGLE MAP DIRECTIONS

Calvary Church

4 min

KFC KFC® Deals

Headzz Upp

7 33 min

Subway

N Frontage P