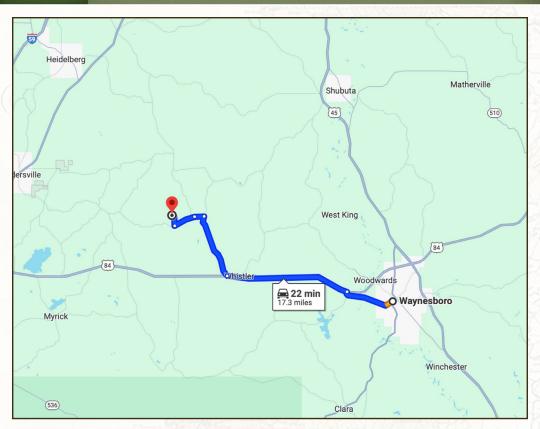

> Contact Dennis West or Hunter Wadley today to schedule a private showing.

DENNIS WEST | MANAGING BROKER
C: 601-248-4396 | dennis@smalltownproperties.com

From Waynesboro, MS: Travel US-84 W for 7.5 miles then turn right onto Eucutta Road. Travel 4.1 miles then turn left to stay on Eucutta Road. Continue for 0.6 miles then turn left onto Pleasant Grove Altair Road. Travel 1.3 miles then turn right onto Will Arrington Drive and in 0.6 miles the road dead ends at the property.