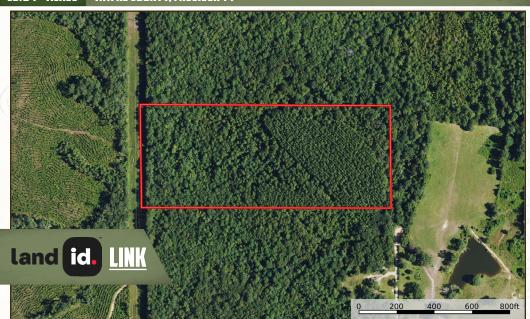

#### **PROPERTY INFORMATION:**

- 16.84± Acres
- Gently Rolling Terrain
- Natural Mixed Timber
- Pine Plantation

### **WELCOME TO THE WAYNE 16.84**

HAVE YOU BEEN SEARCHING FOR A SMALL ACREAGE TRACT, THAT WOULD MAKE A GREAT TIMBER INVESTMENT OR HUNTING TRACT? This 16.84± acre property is nestled in Wayne County, MS at the end of Will Arrington Drive near Shubuta. Approximately 6± acres consist of 20± year old pine plantation with the remaining acreage being natural hardwood mix with scattered pines. This property offers a gently rolling terrain and is conveniently located approximately 17 miles west of Waynesboro and 17 miles east of Laurel.