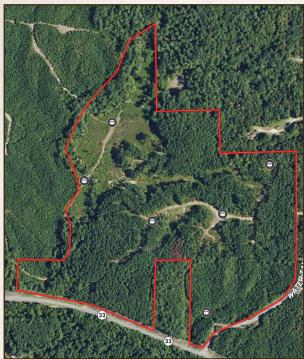

## **PROPERTY INFORMATION:**

- 100± Acres
- Rolling Terrain
- Creek Frontage
- Interior Roads/Trails
- Food Plots
- Pine & Hardwood Timber
- Electricity Available

# **WELCOME TO THE AMITE 100**

WELCOME TO THE AMITE 100, A PRIME OPPORTUNITY FOR DEER AND TURKEY HUNTING ENTHUSIASTS! Situated on Highway 33 just minutes from the town of Crosby, MS, this 100± acre Amite County tract is worth considering. The property features a mix of older pine timber and patches of hardwood with creek frontage, providing excellent wildlife habitat. Well-maintained trails and established food plots with stands are already in place, making this a turn-key hunting destination. If you are interested in building a home or cabin, there are several sites and electricity is available. The rolling hills add to the scenic beauty, and its location being approximately 80 minutes from Baton Rouge makes it a perfect recreational retreat or investment opportunity. Additional acreage is available.