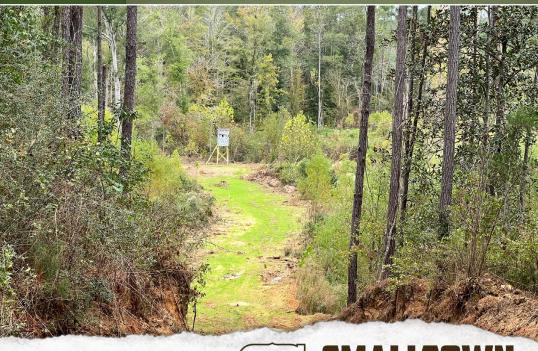

## **PROPERTY INFORMATION:**

- 100± Acres
- Rolling Terrain
- Creek Frontage
- Interior Roads/Trails
- Food Plots
- Pine & Hardwood Timber
- Electricity Available

# **WELCOME TO THE AMITE 100**

WELCOME TO THE AMITE 100, A PRIME OPPORTUNITY FOR DEER AND TURKEY HUNTING ENTHUSIASTS! Situated on Highway 33 just minutes from the town of Crosby, MS, this 100± acre Amite County tract is worth considering. The property features a mix of older pine timber and patches of hardwood with creek frontage, providing excellent wildlife habitat. Well-maintained trails and established food plots with stands are already in place, making this a turn-key hunting destination. If you are interested in building a home or cabin, there are several sites and electricity is available. The rolling hills add to the scenic beauty, and its location being approximately 80 minutes from Baton Rouge makes it a perfect recreational retreat or investment opportunity. Additional acreage is available.