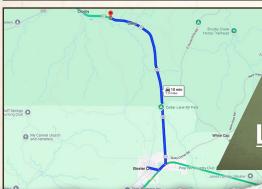

### **LOCATION:**

- Crosby, MS 39633
- Amite County
- Frontage on Hwy 33
- 9± Miles North of Gloster
- 64± Miles North of Baton Rouge

# land id.

Directions From Gloster, MS: Travel 9 miles north on Hwy 33 to the property on the right just south of Crosby.

**LINK TO GOOGLE MAP DIRECTIONS** 