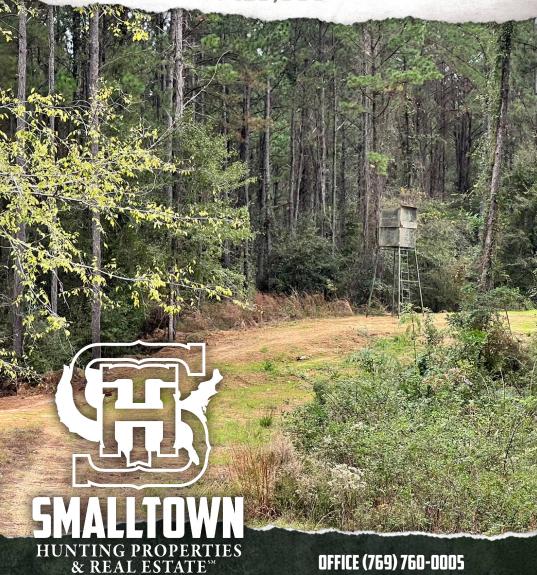

## **PROPERTY INFORMATION:**

- 100± Acres
- Rolling Terrain
- Creek Frontage
- Interior Roads/Trails
- Food Plots
- Pine & Hardwood Timber
- Electricity Available

# **WELCOME TO THE AMITE 100**

WELCOME TO THE AMITE 100, A PRIME OPPORTUNITY FOR DEER AND TURKEY HUNTING ENTHUSIASTS! Situated on Highway 33 just minutes from the town of Crosby, MS, this 100± acre Amite County tract is worth considering. The property features a mix of older pine timber and patches of hardwood with creek frontage, providing excellent wildlife habitat. Well-maintained trails and established food plots with stands are already in place, making this a turn-key hunting destination. If you are interested in building a home or cabin, there are several sites and electricity is available. The rolling hills add to the scenic beauty, and its location being approximately 80 minutes from Baton Rouge makes it a perfect recreational retreat or investment opportunity. Additional acreage is available.