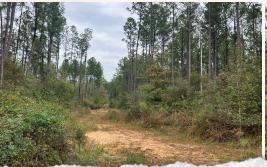

## **PROPERTY INFORMATION:**

- 100± Acres
- Rolling Terrain
- Creek Frontage
- Interior Roads/Trails
- Food Plots
- Pine & Hardwood Timber
- Electricity Available

# **WELCOME TO THE AMITE 100**

WELCOME TO THE AMITE 100, A PRIME OPPORTUNITY FOR DEER AND TURKEY HUNTING ENTHUSIASTS! Situated on Highway 33 just minutes from the town of Crosby, MS, this 100± acre Amite County tract is worth considering. The property features a mix of older pine timber and patches of hardwood with creek frontage, providing excellent wildlife habitat. Well-maintained trails and established food plots with stands are already in place, making this a turn-key hunting destination. If you are interested in building a home or cabin, there are several sites and electricity is available. The rolling hills add to the scenic beauty, and its location being approximately 80 minutes from Baton Rouge makes it a perfect recreational retreat or investment opportunity. Additional acreage is available.