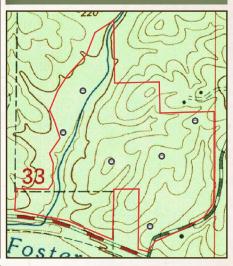

## **COORDINATES:**

• 31.280383, -91.045661

## **PROPERTY INFORMATION:**

- 100± Acres
- Rolling Terrain
- Creek Frontage
- Interior Roads/Trails
- Food Plots
- Pine & Hardwood Timber
- Electricity Available