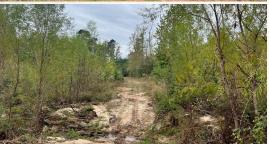

## **PROPERTY INFORMATION:**

- 100± Acres
- Rolling Terrain
- Creek Frontage
- Interior Roads/Trails
- Food Plots
- Pine & Hardwood Timber
- Electricity Available

# **WELCOME TO THE AMITE 100**

WELCOME TO THE AMITE 100, A PRIME OPPORTUNITY FOR DEER AND TURKEY HUNTING ENTHUSIASTS! Situated on Highway 33 just minutes from the town of Crosby, MS, this 100± acre Amite County tract is worth considering. The property features a mix of older pine timber and patches of hardwood with creek frontage, providing excellent wildlife habitat. Well-maintained trails and established food plots with stands are already in place, making this a turn-key hunting destination. If you are interested in building a home or cabin, there are several sites and electricity is available. The rolling hills add to the scenic beauty, and its location being approximately 80 minutes from Baton Rouge makes it a perfect recreational retreat or investment opportunity. Additional acreage is available.