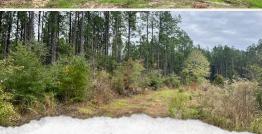

## **PROPERTY INFORMATION:**

- 100± Acres
- Rolling Terrain
- Creek Frontage
- Interior Roads/Trails
- Food Plots
- Pine & Hardwood Timber
- Electricity Available

# **WELCOME TO THE AMITE 100**

WELCOME TO THE AMITE 100, A PRIME OPPORTUNITY FOR DEER AND TURKEY HUNTING ENTHUSIASTS! Situated on Highway 33 just minutes from the town of Crosby, MS, this 100± acre Amite County tract is worth considering. The property features a mix of older pine timber and patches of hardwood with creek frontage, providing excellent wildlife habitat. Well-maintained trails and established food plots with stands are already in place, making this a turn-key hunting destination. If you are interested in building a home or cabin, there are several sites and electricity is available. The rolling hills add to the scenic beauty, and its location being approximately 80 minutes from Baton Rouge makes it a perfect recreational retreat or investment opportunity. Additional acreage is available.