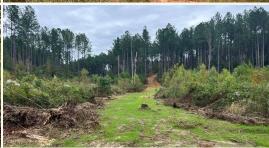

## **PROPERTY INFORMATION:**

- 100± Acres
- Rolling Terrain
- Creek Frontage
- Interior Roads/Trails
- Food Plots
- Pine & Hardwood Timber
- Electricity Available

# **WELCOME TO THE AMITE 100**

WELCOME TO THE AMITE 100, A PRIME OPPORTUNITY FOR DEER AND TURKEY HUNTING ENTHUSIASTS! Situated on Highway 33 just minutes from the town of Crosby, MS, this 100± acre Amite County tract is worth considering. The property features a mix of older pine timber and patches of hardwood with creek frontage, providing excellent wildlife habitat. Well-maintained trails and established food plots with stands are already in place, making this a turn-key hunting destination. If you are interested in building a home or cabin, there are several sites and electricity is available. The rolling hills add to the scenic beauty, and its location being approximately 80 minutes from Baton Rouge makes it a perfect recreational retreat or investment opportunity. Additional acreage is available.