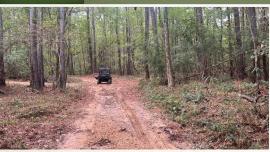

## **PROPERTY INFORMATION:**

- 100± Acres
- Rolling Terrain
- Creek Frontage
- Interior Roads/Trails
- Food Plots
- Pine & Hardwood Timber
- Electricity Available

# **WELCOME TO THE AMITE 100**

WELCOME TO THE AMITE 100, A PRIME OPPORTUNITY FOR DEER AND TURKEY HUNTING ENTHUSIASTS! Situated on Highway 33 just minutes from the town of Crosby, MS, this 100± acre Amite County tract is worth considering. The property features a mix of older pine timber and patches of hardwood with creek frontage, providing excellent wildlife habitat. Well-maintained trails and established food plots with stands are already in place, making this a turn-key hunting destination. If you are interested in building a home or cabin, there are several sites and electricity is available. The rolling hills add to the scenic beauty, and its location being approximately 80 minutes from Baton Rouge makes it a perfect recreational retreat or investment opportunity. Additional acreage is available.