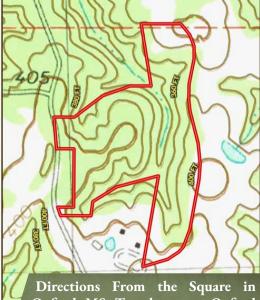

## TOPOGRAPHY MAP

Directions From the Square in Oxford, MS: Travel west on Oxford Square Drive and turn left on Jackson Ave W. Continue for 1.1 miles and turn right onto US-278. In 9.1 miles, turn right onto Murphey Ridge Rd. In 0.5 miles, turn left onto File Rd and continue for 0.6 miles. Turn right on Sardis Lake Drive and travel 4.2 miles to the property on the right.