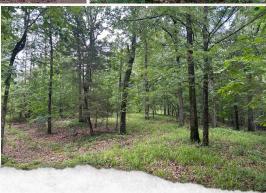

#### **PROPERTY INFORMATION:**

- 28.48± Acres
- Road Frontage
- Mixed Hardwoods and Pines
- Utilities Nearby
- Sardis Lake Community Water
- · Quiet and Secluded
- Deer, Turkey & Small Game

MICHAEL OSWALT, ALC | PRINCIPAL BROKER C: 662-719-3967 | michael@smalltownproperties.com

## **WELCOME TO THE PANOLA 28.48**

YOUR PRIVATE RETREAT AWAITS HERE—28.48± ACRES OF PEACEFUL MISSISSIPPI WOODLAND. If you are looking to build a home, set up a hunting camp, or invest in a recreational tract, this Panola County tract delivers. The paved road frontage on the west and northeast sides of the property allows for access points for the potential building sites at the crown and the northeast side of the tract. The pines and mixed hardwoods provide a habitat for deer, turkey, and small game. If fishing is more your thing, Sardis Lake is just a mere 3.2± miles away, full of crappie, catfish, and bass, to name a few. Because of its close proximity to Oxford, you could be at the Ole Miss campus in less than 20 minutes! If you are looking for a quick, peaceful getaway, this one is worth considering.