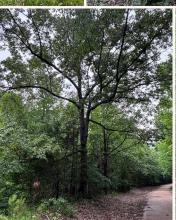

#### **PROPERTY INFORMATION:**

- 28.48± Acres
- Road Frontage
- Mixed Hardwoods and Pines
- Utilities Nearby
- Sardis Lake Community Water
- · Quiet and Secluded
- Deer, Turkey & Small Game

MICHAEL OSWALT, ALC | PRINCIPAL BROKER C: 662-719-3967 | michael@smalltownproperties.com

## **WELCOME TO THE PANOLA 28.48**

YOUR PRIVATE RETREAT AWAITS HERE—28.48± ACRES OF PEACEFUL MISSISSIPPI WOODLAND. If you are looking to build a home, set up a hunting camp, or invest in a recreational tract, this Panola County tract delivers. The paved road frontage on the west and northeast sides of the property allows for access points for the potential building sites at the crown and the northeast side of the tract. The pines and mixed hardwoods provide a habitat for deer, turkey, and small game. If fishing is more your thing, Sardis Lake is just a mere 3.2± miles away, full of crappie, catfish, and bass, to name a few. Because of its close proximity to Oxford, you could be at the Ole Miss campus in less than 20 minutes! If you are looking for a quick, peaceful getaway, this one is worth considering.