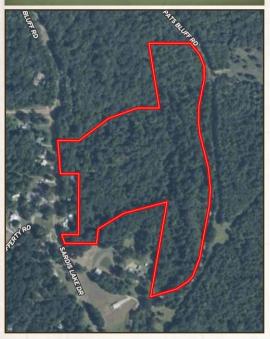

#### LOCATION:

- Sardis Lake Drive Batesville, MS 38655
- Panola County
- 3.2± Miles to the Boat Ramp at Sardis Lake
- 17.2± Miles NE of Batesville
- 18.2± Miles NW of the Oxford Square
- 54± Miles NE of Grenada

#### **COORDINATES:**

• 34.4056, -89.7291

#### **PROPERTY INFORMATION:**

- 28.48± Acres
- Road Frontage
- Mixed Hardwoods and Pines
- Utilities Nearby
- Sardis Lake Community Water
- · Quiet and Secluded
- Deer, Turkey & Small Game

MICHAEL OSWALT, ALC | PRINCIPAL BROKER C: 662-719-3967 | michael@smalltownproperties.com