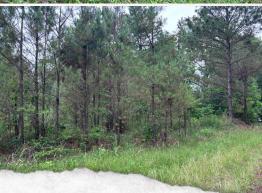

#### **PROPERTY INFORMATION:**

- 28.48± Acres
- Road Frontage
- Mixed Hardwoods and Pines
- Utilities Nearby
- Sardis Lake Community Water
- · Quiet and Secluded
- Deer, Turkey & Small Game

MICHAEL OSWALT, ALC | PRINCIPAL BROKER C: 662-719-3967 | michael@smalltownproperties.com

## **WELCOME TO THE PANOLA 28.48**

YOUR PRIVATE RETREAT AWAITS HERE—28.48± ACRES OF PEACEFUL MISSISSIPPI WOODLAND. If you are looking to build a home, set up a hunting camp, or invest in a recreational tract, this Panola County tract delivers. The paved road frontage on the west and northeast sides of the property allows for access points for the potential building sites at the crown and the northeast side of the tract. The pines and mixed hardwoods provide a habitat for deer, turkey, and small game. If fishing is more your thing, Sardis Lake is just a mere 3.2± miles away, full of crappie, catfish, and bass, to name a few. Because of its close proximity to Oxford, you could be at the Ole Miss campus in less than 20 minutes! If you are looking for a quick, peaceful getaway, this one is worth considering.