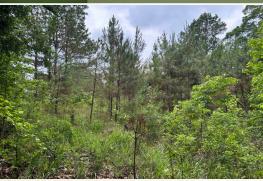

#### **PROPERTY INFORMATION:**

- 28.48± Acres
- Road Frontage
- Mixed Hardwoods and Pines
- Utilities Nearby
- Sardis Lake Community Water
- · Quiet and Secluded
- Deer, Turkey & Small Game

MICHAEL OSWALT, ALC | PRINCIPAL BROKER C: 662-719-3967 | michael@smalltownproperties.com

## **WELCOME TO THE PANOLA 28.48**

YOUR PRIVATE RETREAT AWAITS HERE—28.48± ACRES OF PEACEFUL MISSISSIPPI WOODLAND. If you are looking to build a home, set up a hunting camp, or invest in a recreational tract, this Panola County tract delivers. The paved road frontage on the west and northeast sides of the property allows for access points for the potential building sites at the crown and the northeast side of the tract. The pines and mixed hardwoods provide a habitat for deer, turkey, and small game. If fishing is more your thing, Sardis Lake is just a mere 3.2± miles away, full of crappie, catfish, and bass, to name a few. Because of its close proximity to Oxford, you could be at the Ole Miss campus in less than 20 minutes! If you are looking for a quick, peaceful getaway, this one is worth considering.