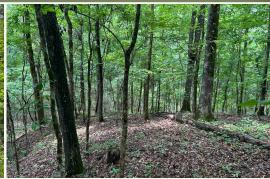

#### **PROPERTY INFORMATION:**

- 28.48± Acres
- Road Frontage
- Mixed Hardwoods and Pines
- Utilities Nearby
- Sardis Lake Community Water
- · Quiet and Secluded
- Deer, Turkey & Small Game

MICHAEL OSWALT, ALC | PRINCIPAL BROKER C: 662-719-3967 | michael@smalltownproperties.com

## **WELCOME TO THE PANOLA 28.48**

YOUR PRIVATE RETREAT AWAITS HERE—28.48± ACRES OF PEACEFUL MISSISSIPPI WOODLAND. If you are looking to build a home, set up a hunting camp, or invest in a recreational tract, this Panola County tract delivers. The paved road frontage on the west and northeast sides of the property allows for access points for the potential building sites at the crown and the northeast side of the tract. The pines and mixed hardwoods provide a habitat for deer, turkey, and small game. If fishing is more your thing, Sardis Lake is just a mere 3.2± miles away, full of crappie, catfish, and bass, to name a few. Because of its close proximity to Oxford, you could be at the Ole Miss campus in less than 20 minutes! If you are looking for a quick, peaceful getaway, this one is worth considering.