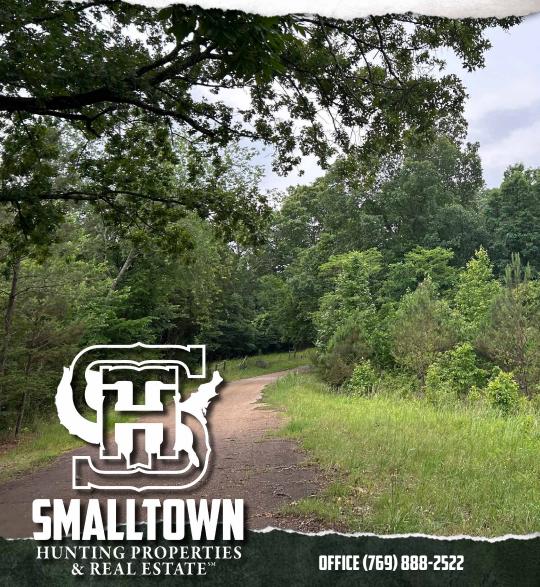

## **WELCOME TO THE PANOLA 28.48**

YOUR PRIVATE RETREAT AWAITS HERE—28.48± ACRES OF PEACEFUL MISSISSIPPI WOODLAND. If you are looking to build a home, set up a hunting camp, or invest in a recreational tract, this Panola County tract delivers. The paved road frontage on the west and northeast sides of the property allows for access points for the potential building sites at the crown and the northeast side of the tract. The pines and mixed hardwoods provide a habitat for deer, turkey, and small game. If fishing is more your thing, Sardis Lake is just a mere 3.2± miles away, full of crappie, catfish, and bass, to name a few. Because of its close proximity to Oxford, you could be at the Ole Miss campus in less than 20 minutes! If you are looking for a quick, peaceful getaway, this one is worth considering.