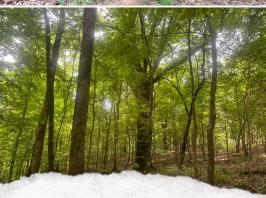

#### **PROPERTY INFORMATION:**

- 45.21± Total Acres
- 1.75± Acre Stocked Pond
- Rolling to Steep Terrain
- Mature Hardwoods
- Live Creek
- Deer, Turkey & Small Game

This tract features a mix of rolling and steeper terrain, naturally funneling wildlife and creating ideal stand locations. The land is covered in mature hardwoods, with no shortage of feed trees providing excellent habitat for deer and turkey as well as potential timber value. Water features include a live creek and a fully stocked 1.75± acre pond, offering great fishing, perfect for relaxing or bringing the family out for a day by the water.