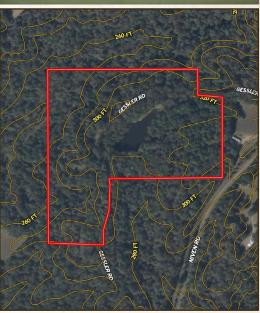

### TOPOGRAPHY MAP

Directions From the Intersection of Highway 16 and Old Highway 16 in Benton, MS: Travel 0.2 miles on Old Hwy 16. Turn left on Niven Road and continue 4.6 miles. Turn left onto Gessler Road and in 0.2 miles you will arrive at the destination.