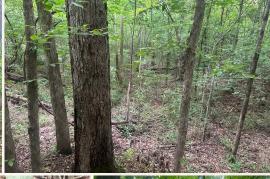

#### **PROPERTY INFORMATION:**

- 45.21± Total Acres
- 1.75± Acre Stocked Pond
- Rolling to Steep Terrain
- Mature Hardwoods
- Live Creek
- Deer, Turkey & Small Game

This tract features a mix of rolling and steeper terrain, naturally funneling wildlife and creating ideal stand locations. The land is covered in mature hardwoods, with no shortage of feed trees providing excellent habitat for deer and turkey as well as potential timber value. Water features include a live creek and a fully stocked 1.75± acre pond, offering great fishing, perfect for relaxing or bringing the family out for a day by the water.