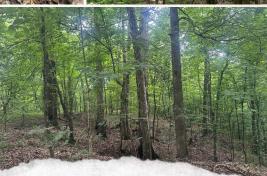

#### **PROPERTY INFORMATION:**

- 45.21± Total Acres
- 1.75± Acre Stocked Pond
- Rolling to Steep Terrain
- Mature Hardwoods
- Live Creek
- Deer, Turkey & Small Game

This tract features a mix of rolling and steeper terrain, naturally funneling wildlife and creating ideal stand locations. The land is covered in mature hardwoods, with no shortage of feed trees providing excellent habitat for deer and turkey as well as potential timber value. Water features include a live creek and a fully stocked 1.75± acre pond, offering great fishing, perfect for relaxing or bringing the family out for a day by the water.