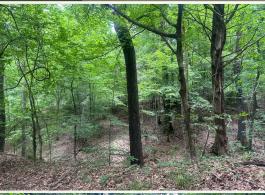

#### **PROPERTY INFORMATION:**

- 45.21± Total Acres
- 1.75± Acre Stocked Pond
- Rolling to Steep Terrain
- Mature Hardwoods
- Live Creek
- Deer, Turkey & Small Game

This tract features a mix of rolling and steeper terrain, naturally funneling wildlife and creating ideal stand locations. The land is covered in mature hardwoods, with no shortage of feed trees providing excellent habitat for deer and turkey as well as potential timber value. Water features include a live creek and a fully stocked 1.75± acre pond, offering great fishing, perfect for relaxing or bringing the family out for a day by the water.