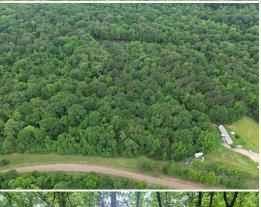

#### **PROPERTY INFORMATION:**

- 45.21± Total Acres
- 1.75± Acre Stocked Pond
- Rolling to Steep Terrain
- Mature Hardwoods
- Live Creek
- Deer, Turkey & Small Game

### TOPOGRAPHY MAP

Directions From the Intersection of Highway 16 and Old Highway 16 in Benton, MS: Travel 0.2 miles on Old Hwy 16. Turn left on Niven Road and continue 4.6 miles. Turn left onto Gessler Road and in 0.2 miles you will arrive at the destination.