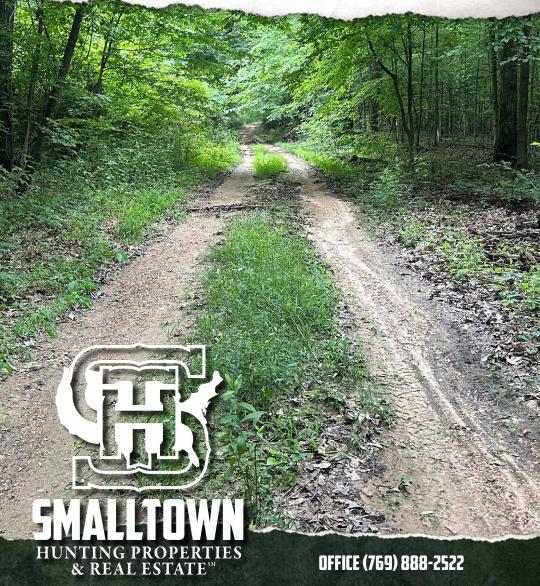

### **WELCOME TO THE YAZOO 45.21**

WELCOME TO THE YAZOO 45,21—A QUALITY RECREATIONAL TRACT IN ONE OF MISSISSIPPI'S BEST HUNTING REGIONS! Take advantage of the opportunity to own a 45.21± acre surveyed tract just seven miles north of Benton in Yazoo County.

This tract features a mix of rolling and steeper terrain, naturally funneling wildlife and creating ideal stand locations. The land is covered in mature hardwoods, with no shortage of feed trees providing excellent habitat for deer and turkey as well as potential timber value. Water features include a live creek and a fully stocked 1.75± acre pond, offering great fishing, perfect for relaxing or bringing the family out for a day by the water.