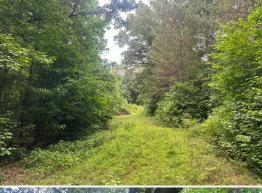

#### **PROPERTY INFORMATION:**

- 45.21± Total Acres
- 1.75± Acre Stocked Pond
- Rolling to Steep Terrain
- Mature Hardwoods
- Live Creek
- Deer, Turkey & Small Game

This tract features a mix of rolling and steeper terrain, naturally funneling wildlife and creating ideal stand locations. The land is covered in mature hardwoods, with no shortage of feed trees providing excellent habitat for deer and turkey as well as potential timber value. Water features include a live creek and a fully stocked 1.75± acre pond, offering great fishing, perfect for relaxing or bringing the family out for a day by the water.