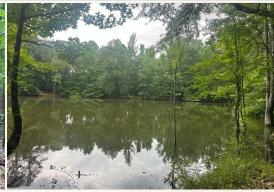

#### **PROPERTY INFORMATION:**

- 45.21± Total Acres
- 1.75± Acre Stocked Pond
- Rolling to Steep Terrain
- Mature Hardwoods
- Live Creek
- Deer, Turkey & Small Game

This tract features a mix of rolling and steeper terrain, naturally funneling wildlife and creating ideal stand locations. The land is covered in mature hardwoods, with no shortage of feed trees providing excellent habitat for deer and turkey as well as potential timber value. Water features include a live creek and a fully stocked 1.75± acre pond, offering great fishing, perfect for relaxing or bringing the family out for a day by the water.