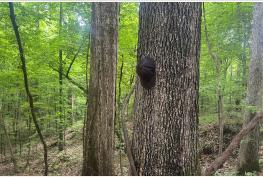

#### **PROPERTY INFORMATION:**

- 45.21± Total Acres
- 1.75± Acre Stocked Pond
- Rolling to Steep Terrain
- Mature Hardwoods
- Live Creek
- Deer, Turkey & Small Game

This tract features a mix of rolling and steeper terrain, naturally funneling wildlife and creating ideal stand locations. The land is covered in mature hardwoods, with no shortage of feed trees providing excellent habitat for deer and turkey as well as potential timber value. Water features include a live creek and a fully stocked 1.75± acre pond, offering great fishing, perfect for relaxing or bringing the family out for a day by the water.