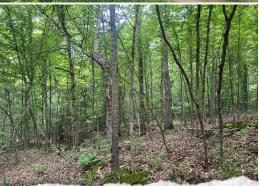

#### **PROPERTY INFORMATION:**

- 45.21± Total Acres
- 1.75± Acre Stocked Pond
- Rolling to Steep Terrain
- Mature Hardwoods
- Live Creek
- Deer, Turkey & Small Game

This tract features a mix of rolling and steeper terrain, naturally funneling wildlife and creating ideal stand locations. The land is covered in mature hardwoods, with no shortage of feed trees providing excellent habitat for deer and turkey as well as potential timber value. Water features include a live creek and a fully stocked 1.75± acre pond, offering great fishing, perfect for relaxing or bringing the family out for a day by the water.