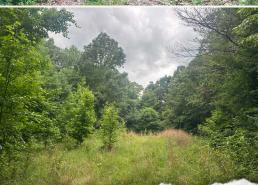

#### **PROPERTY INFORMATION:**

- 45.21± Total Acres
- 1.75± Acre Stocked Pond
- Rolling to Steep Terrain
- Mature Hardwoods
- Live Creek
- Deer, Turkey & Small Game

This tract features a mix of rolling and steeper terrain, naturally funneling wildlife and creating ideal stand locations. The land is covered in mature hardwoods, with no shortage of feed trees providing excellent habitat for deer and turkey as well as potential timber value. Water features include a live creek and a fully stocked 1.75± acre pond, offering great fishing, perfect for relaxing or bringing the family out for a day by the water.