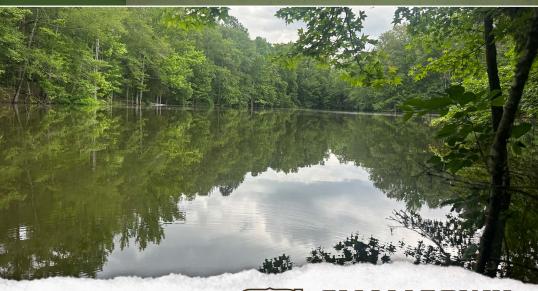

#### **PROPERTY INFORMATION:**

- 45.21± Total Acres
- 1.75± Acre Stocked Pond
- Rolling to Steep Terrain
- Mature Hardwoods
- Live Creek
- Deer, Turkey & Small Game

This tract features a mix of rolling and steeper terrain, naturally funneling wildlife and creating ideal stand locations. The land is covered in mature hardwoods, with no shortage of feed trees providing excellent habitat for deer and turkey as well as potential timber value. Water features include a live creek and a fully stocked 1.75± acre pond, offering great fishing, perfect for relaxing or bringing the family out for a day by the water.