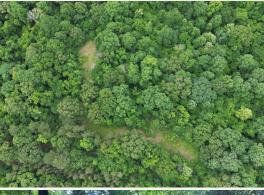

#### **PROPERTY INFORMATION:**

- 45.21± Total Acres
- 1.75± Acre Stocked Pond
- Rolling to Steep Terrain
- Mature Hardwoods
- Live Creek
- Deer, Turkey & Small Game

### TOPOGRAPHY MAP

Directions From the Intersection of Highway 16 and Old Highway 16 in Benton, MS: Travel 0.2 miles on Old Hwy 16. Turn left on Niven Road and continue 4.6 miles. Turn left onto Gessler Road and in 0.2 miles you will arrive at the destination.