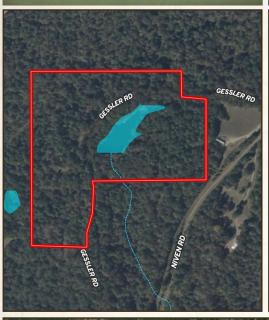

### TOPOGRAPHY MAP

Directions From the Intersection of Highway 16 and Old Highway 16 in Benton, MS: Travel 0.2 miles on Old Hwy 16. Turn left on Niven Road and continue 4.6 miles. Turn left onto Gessler Road and in 0.2 miles you will arrive at the destination.