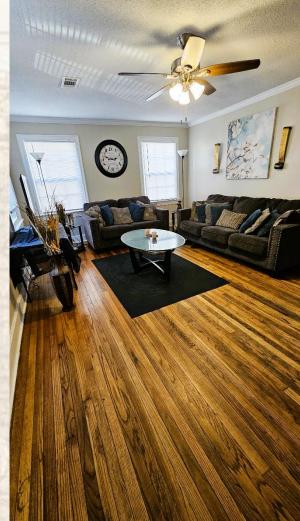

# Property Information:

- 1,156± Square Foot Home
- 2 Bedrooms/1 Bathroom
- Recently Updated
- New Roof
- New Central A/C Unit
- Fenced-In Large Backyard
- · Appliances Included: Washer, Dryer, Refrigerator, Stove
- Walking Distance to Delta State, The Grammy Museum & Downtown Cleveland

701 W. Sunflower Rd - Cleveland, MS 38732

Welcome to 216 N First Avenue, a charming residential property located in the heart of Cleveland, MS. This 1,156± square foot two bedroom, one bathroom home is within walking distance to Delta State University making it an excellent option for students or faculty! The property has been meticulously maintained and recently updated, ensuring a turnkey living experience. Beautiful hardwood floors cover the main living area while tile is found in the kitchen and bathroom. The home offers a new roof, new air conditioning unit, fresh paint inside and outside, and a new front door. The kitchen is equipped with all the necessary appliances and they will remain with the home. One of the standout features of this residence is its fenced-in large backyard, perfect for pets, grilling or if you want to try your hand at gardening. This property presents a great opportunity for rental income with the combination of updated features and its proximity to downtown Cleveland, the Grammy Museum, shops and restaurants. Make this residence your personal home or an investment! Call Billy Carpenter to schedule a showing today and discover the unique appeal of 216 N First Avenue.