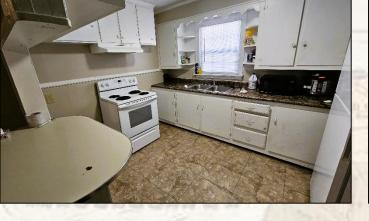

# Property Information:

- 1,156± Square Foot Home
- 2 Bedrooms/1 Bathroom
- Recently Updated
- New Roof
- New Central A/C Unit
- Fenced-In Large Backyard
- · Appliances Included: Washer, Dryer, Refrigerator, Stove
- Walking Distance to Delta State, The Grammy Museum & Downtown Cleveland

701 W. Sunflower Rd - Cleveland, MS 38732

Welcome to 216 N First Avenue, a charming residential property located in the heart of Cleveland, MS. This 1,156± square foot two bedroom, one bathroom home is within walking distance to Delta State University making it an excellent option for students or faculty! The property has been meticulously maintained and recently updated, ensuring a turnkey living experience. Beautiful hardwood floors cover the main living area while tile is found in the kitchen and bathroom. The home offers a new roof, new air conditioning unit, fresh paint inside and outside, and a new front door. The kitchen is equipped with all the necessary appliances and they will remain with the home. One of the standout features of this residence is its fenced-in large backyard, perfect for pets, grilling or if you want to try your hand at gardening. This property presents a great opportunity for rental income with the combination of updated features and its proximity to downtown Cleveland, the Grammy Museum, shops and restaurants. Make this residence your personal home or an investment! Call Billy Carpenter to schedule a showing today and discover the unique appeal of 216 N First Avenue.