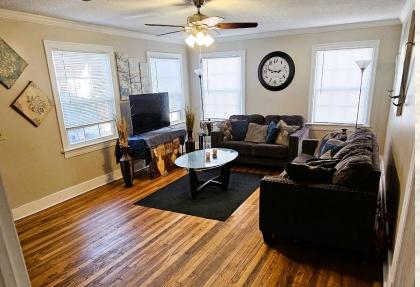

701 W. Sunflower Rd - Cleveland, MS 38732

Welcome to 216 N First Avenue, a charming residential property located in the heart of Cleveland, MS. This 1,156± square foot two bedroom, one bathroom home is within walking distance to Delta State University making it an excellent option for students or faculty! The property has been meticulously maintained and recently updated, ensuring a turnkey living experience. Beautiful hardwood floors cover the main living area while tile is found in the kitchen and bathroom. The home offers a new roof, new air conditioning unit, fresh paint inside and outside, and a new front door. The kitchen is equipped with all the necessary appliances and they will remain with the home. One of the standout features of this residence is its fenced-in large backyard, perfect for pets, grilling or if you want to try your hand at gardening. This property presents a great opportunity for rental income with the combination of updated features and its proximity to downtown Cleveland, the Grammy Museum, shops and restaurants. Make this residence your personal home or an investment! Call Billy Carpenter to schedule a showing today and discover the unique appeal of 216 N First Avenue.