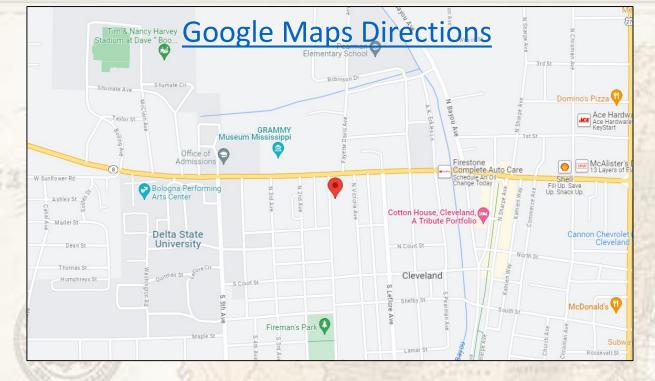

<u>Directions</u>: From the Hwy 8 & 61 Intersection in Cleveland, Travel West on HWY 8 for .8 Miles, Turn Left onto N First Avenue, the House Will Be on Your Left.