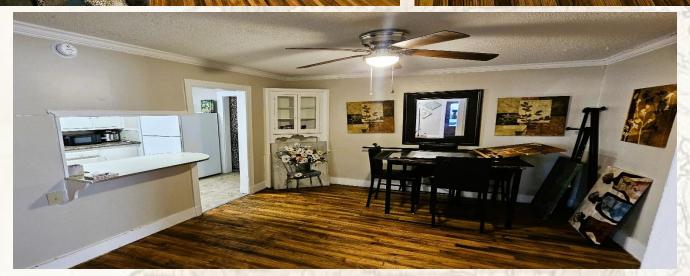

# Property Information:

- 1,156± Square Foot Home
- 2 Bedrooms/1 Bathroom
- Recently Updated
- New Roof
- New Central A/C Unit
- Fenced-In Large Backyard
- · Appliances Included: Washer, Dryer, Refrigerator, Stove
- Walking Distance to Delta State, The Grammy Museum & Downtown Cleveland

701 W. Sunflower Rd - Cleveland, MS 38732

Welcome to 216 N First Avenue, a charming residential property located in the heart of Cleveland, MS. This 1,156± square foot two bedroom, one bathroom home is within walking distance to Delta State University making it an excellent option for students or faculty! The property has been meticulously maintained and recently updated, ensuring a turnkey living experience. Beautiful hardwood floors cover the main living area while tile is found in the kitchen and bathroom. The home offers a new roof, new air conditioning unit, fresh paint inside and outside, and a new front door. The kitchen is equipped with all the necessary appliances and they will remain with the home. One of the standout features of this residence is its fenced-in large backyard, perfect for pets, grilling or if you want to try your hand at gardening. This property presents a great opportunity for rental income with the combination of updated features and its proximity to downtown Cleveland, the Grammy Museum, shops and restaurants. Make this residence your personal home or an investment! Call Billy Carpenter to schedule a showing today and discover the unique appeal of 216 N First Avenue.