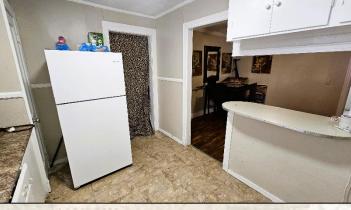

# Property Information:

- 1,156± Square Foot Home
- 2 Bedrooms/1 Bathroom
- Recently Updated
- New Roof
- New Central A/C Unit
- Fenced-In Large Backyard
- · Appliances Included: Washer, Dryer, Refrigerator, Stove
- Walking Distance to Delta State, The Grammy Museum & Downtown Cleveland

701 W. Sunflower Rd - Cleveland, MS 38732

Welcome to 216 N First Avenue, a charming residential property located in the heart of Cleveland, MS. This 1,156± square foot two bedroom, one bathroom home is within walking distance to Delta State University making it an excellent option for students or faculty! The property has been meticulously maintained and recently updated, ensuring a turnkey living experience. Beautiful hardwood floors cover the main living area while tile is found in the kitchen and bathroom. The home offers a new roof, new air conditioning unit, fresh paint inside and outside, and a new front door. The kitchen is equipped with all the necessary appliances and they will remain with the home. One of the standout features of this residence is its fenced-in large backyard, perfect for pets, grilling or if you want to try your hand at gardening. This property presents a great opportunity for rental income with the combination of updated features and its proximity to downtown Cleveland, the Grammy Museum, shops and restaurants. Make this residence your personal home or an investment! Call Billy Carpenter to schedule a showing today and discover the unique appeal of 216 N First Avenue.