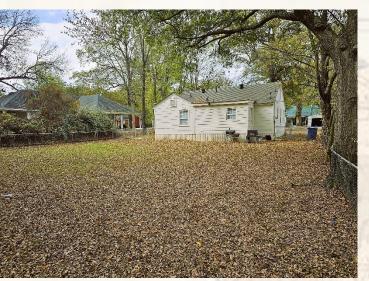

# Property Information:

- 1,156± Square Foot Home
- 2 Bedrooms/1 Bathroom
- Recently Updated
- New Roof
- New Central A/C Unit
- Fenced-In Large Backyard
- · Appliances Included: Washer, Dryer, Refrigerator, Stove
- Walking Distance to Delta State, The Grammy Museum & Downtown Cleveland

701 W. Sunflower Rd - Cleveland, MS 38732

Welcome to 216 N First Avenue, a charming residential property located in the heart of Cleveland, MS. This 1,156± square foot two bedroom, one bathroom home is within walking distance to Delta State University making it an excellent option for students or faculty! The property has been meticulously maintained and recently updated, ensuring a turnkey living experience. Beautiful hardwood floors cover the main living area while tile is found in the kitchen and bathroom. The home offers a new roof, new air conditioning unit, fresh paint inside and outside, and a new front door. The kitchen is equipped with all the necessary appliances and they will remain with the home. One of the standout features of this residence is its fenced-in large backyard, perfect for pets, grilling or if you want to try your hand at gardening. This property presents a great opportunity for rental income with the combination of updated features and its proximity to downtown Cleveland, the Grammy Museum, shops and restaurants. Make this residence your personal home or an investment! Call Billy Carpenter to schedule a showing today and discover the unique appeal of 216 N First Avenue.