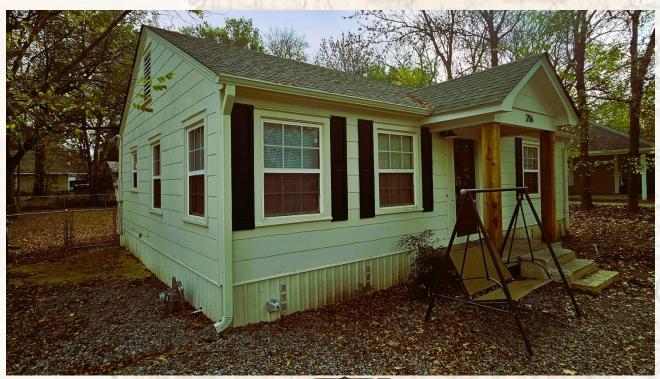

# Property Information:

- 1,156± Square Foot Home
- 2 Bedrooms/1 Bathroom
- Recently Updated
- New Roof
- New Central A/C Unit
- Fenced-In Large Backyard
- · Appliances Included: Washer, Dryer, Refrigerator, Stove
- Walking Distance to Delta State, The Grammy Museum & Downtown Cleveland

701 W. Sunflower Rd - Cleveland, MS 38732

Welcome to 216 N First Avenue, a charming residential property located in the heart of Cleveland, MS. This 1,156± square foot two bedroom, one bathroom home is within walking distance to Delta State University making it an excellent option for students or faculty! The property has been meticulously maintained and recently updated, ensuring a turnkey living experience. Beautiful hardwood floors cover the main living area while tile is found in the kitchen and bathroom. The home offers a new roof, new air conditioning unit, fresh paint inside and outside, and a new front door. The kitchen is equipped with all the necessary appliances and they will remain with the home. One of the standout features of this residence is its fenced-in large backyard, perfect for pets, grilling or if you want to try your hand at gardening. This property presents a great opportunity for rental income with the combination of updated features and its proximity to downtown Cleveland, the Grammy Museum, shops and restaurants. Make this residence your personal home or an investment! Call Billy Carpenter to schedule a showing today and discover the unique appeal of 216 N First Avenue.