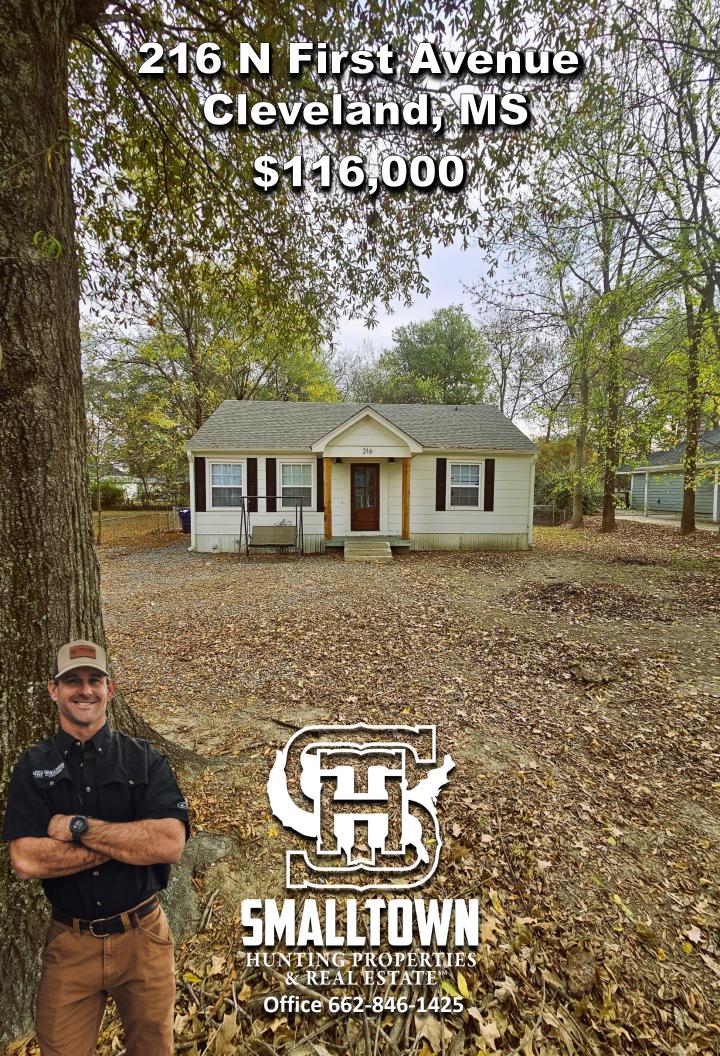

# Property Profile 216 N First Avenue

# Property Information:

- 1,156± Square Foot Home
- 2 Bedrooms/1 Bathroom
- Recently Updated
- New Roof
- New Central A/C Unit
- Fenced-In Large Backyard
- · Appliances Included: Washer, Dryer, Refrigerator, Stove
- Walking Distance to Delta State, The Grammy Museum & Downtown Cleveland

701 W. Sunflower Rd - Cleveland, MS 38732

Welcome to 216 N First Avenue, a charming residential property located in the heart of Cleveland, MS. This 1,156± square foot two bedroom, one bathroom home is within walking distance to Delta State University making it an excellent option for students or faculty! The property has been meticulously maintained and recently updated, ensuring a turnkey living experience. Beautiful hardwood floors cover the main living area while tile is found in the kitchen and bathroom. The home offers a new roof, new air conditioning unit, fresh paint inside and outside, and a new front door. The kitchen is equipped with all the necessary appliances and they will remain with the home. One of the standout features of this residence is its fenced-in large backyard, perfect for pets, grilling or if you want to try your hand at gardening. This property presents a great opportunity for rental income with the combination of updated features and its proximity to downtown Cleveland, the Grammy Museum, shops and restaurants. Make this residence your personal home or an investment! Call Billy Carpenter to schedule a showing today and discover the unique appeal of 216 N First Avenue.