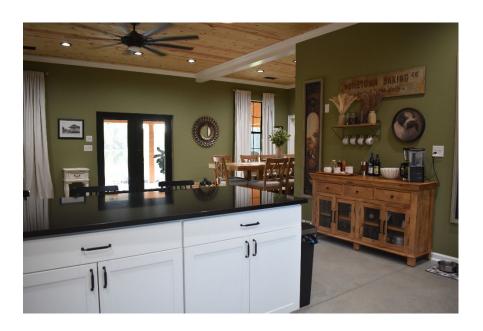

## 220 Front Road, Toone TN, 38008

- Hardeman County, TN
- 269 Acres
- 19 acres in food plots
- 6-acre spring fed, fully stocked lake
- 2400 sqft home completed in 2023
- 2BR/3BA office hot tub fire pit covered grill eat-in kitchen
- Large Lodge/Shop
- Gated
- Secondary entrance point for hunting
- City Utilities
- 10-15 minutes from Bolivar
- 1:25 to Memphis

If you have ever wanted a weekend getaway, an extended-stay recreational property, or a live here – hunt here property, you found it. This property has something for everyone including a 40-foot-deep swimming hole, floating dock, trophy fishing, turkey and deer hunting, small game, outdoor living, and plenty of trails to hike. This residential recreation property is it. The seller has left very little to do. This property could be easily turned into an event center, an outfitter operation, a camp, or simply left as it is to enjoy with family and friends. The 2400 sqft metal home overlooks the 6-acre lake and the shop across the driveway has never had equipment in it. It was originally meant to be additional quarters for the seller's family until plans changed. There is a septic permit on file with the county and the shop can easily be converted to a lodge.