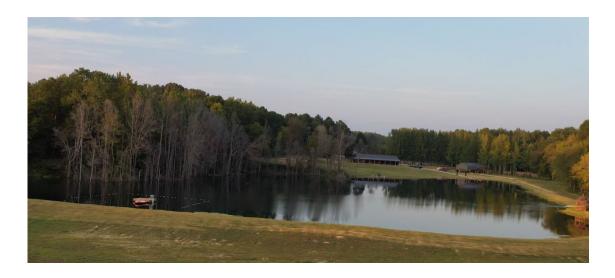

## 220 Front Road, Toone TN, 38008

- Hardeman County, TN
- 269 Acres
- 19 acres in food plots
- 6-acre spring fed, fully stocked lake
- 2400 sqft home completed in 2023
- 2BR/3BA office hot tub fire pit covered grill eat-in kitchen
- Large Lodge/Shop
- Gated
- Secondary entrance point for hunting
- City Utilities
- 10-15 minutes from Bolivar
- 1:25 to Memphis

If you have ever wanted a weekend getaway, an extended-stay recreational property, or a live here – hunt here property, you found it. This property has something for everyone including a 40-foot-deep swimming hole, floating dock, trophy fishing, turkey and deer hunting, small game, outdoor living, and plenty of trails to hike. This residential recreation property is it. The seller has left very little to do. This property could be easily turned into an event center, an outfitter operation, a camp, or simply left as it is to enjoy with family and friends. The 2400 sqft metal home overlooks the 6-acre lake and the shop across the driveway has never had equipment in it. It was originally meant to be additional quarters for the seller's family until plans changed. There is a septic permit on file with the county and the shop can easily be converted to a lodge.