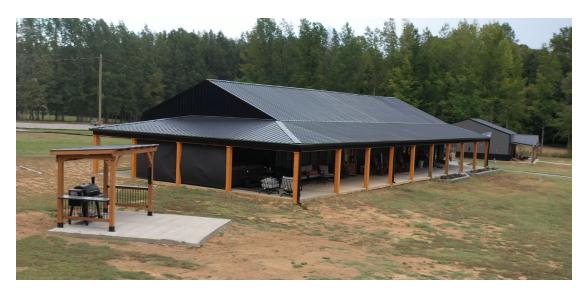

## 220 Front Road, Toone TN, 38008

- Hardeman County, TN
- 269 Acres
- 19 acres in food plots
- 6-acre spring fed, fully stocked lake
- 2400 sqft home completed in 2023
- 2BR/3BA office hot tub fire pit covered grill eat-in kitchen
- Large Lodge/Shop
- Gated
- Secondary entrance point for hunting
- City Utilities
- 10-15 minutes from Bolivar
- 1:25 to Memphis

If you have ever wanted a weekend getaway, an extended-stay recreational property, or a live here – hunt here property, you found it. This property has something for everyone including a 40-foot-deep swimming hole, floating dock, trophy fishing, turkey and deer hunting, small game, outdoor living, and plenty of trails to hike. This residential recreation property is it. The seller has left very little to do. This property could be easily turned into an event center, an outfitter operation, a camp, or simply left as it is to enjoy with family and friends. The 2400 sqft metal home overlooks the 6-acre lake and the shop across the driveway has never had equipment in it. It was originally meant to be additional quarters for the seller's family until plans changed. There is a septic permit on file with the county and the shop can easily be converted to a lodge.