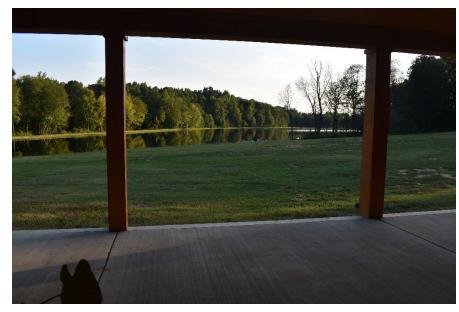

## 220 Front Road, Toone TN, 38008

- Hardeman County, TN
- 269 Acres
- 19 acres in food plots
- 6-acre spring fed, fully stocked lake
- 2400 sqft home completed in 2023
- 2BR/3BA office hot tub fire pit covered grill eat-in kitchen
- Large Lodge/Shop
- Gated
- Secondary entrance point for hunting
- City Utilities
- 10-15 minutes from Bolivar
- 1:25 to Memphis

If you have ever wanted a weekend getaway, an extended-stay recreational property, or a live here – hunt here property, you found it. This property has something for everyone including a 40-foot-deep swimming hole, floating dock, trophy fishing, turkey and deer hunting, small game, outdoor living, and plenty of trails to hike. This residential recreation property is it. The seller has left very little to do. This property could be easily turned into an event center, an outfitter operation, a camp, or simply left as it is to enjoy with family and friends. The 2400 sqft metal home overlooks the 6-acre lake and the shop across the driveway has never had equipment in it. It was originally meant to be additional quarters for the seller's family until plans changed. There is a septic permit on file with the county and the shop can easily be converted to a lodge.