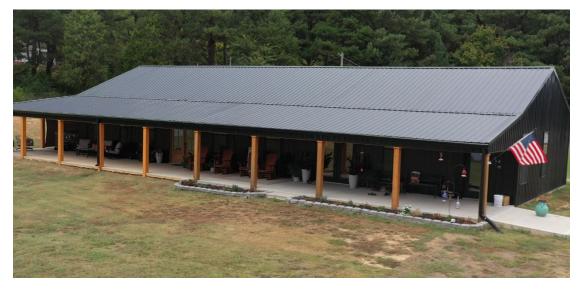

## 220 Front Road, Toone TN, 38008

- Hardeman County, TN
- 269 Acres
- 19 acres in food plots
- 6-acre spring fed, fully stocked lake
- 2400 sqft home completed in 2023
- 2BR/3BA office hot tub fire pit covered grill eat-in kitchen
- Large Lodge/Shop
- Gated
- Secondary entrance point for hunting
- City Utilities
- 10-15 minutes from Bolivar
- 1:25 to Memphis

If you have ever wanted a weekend getaway, an extended-stay recreational property, or a live here – hunt here property, you found it. This property has something for everyone including a 40-foot-deep swimming hole, floating dock, trophy fishing, turkey and deer hunting, small game, outdoor living, and plenty of trails to hike. This residential recreation property is it. The seller has left very little to do. This property could be easily turned into an event center, an outfitter operation, a camp, or simply left as it is to enjoy with family and friends. The 2400 sqft metal home overlooks the 6-acre lake and the shop across the driveway has never had equipment in it. It was originally meant to be additional quarters for the seller's family until plans changed. There is a septic permit on file with the county and the shop can easily be converted to a lodge.