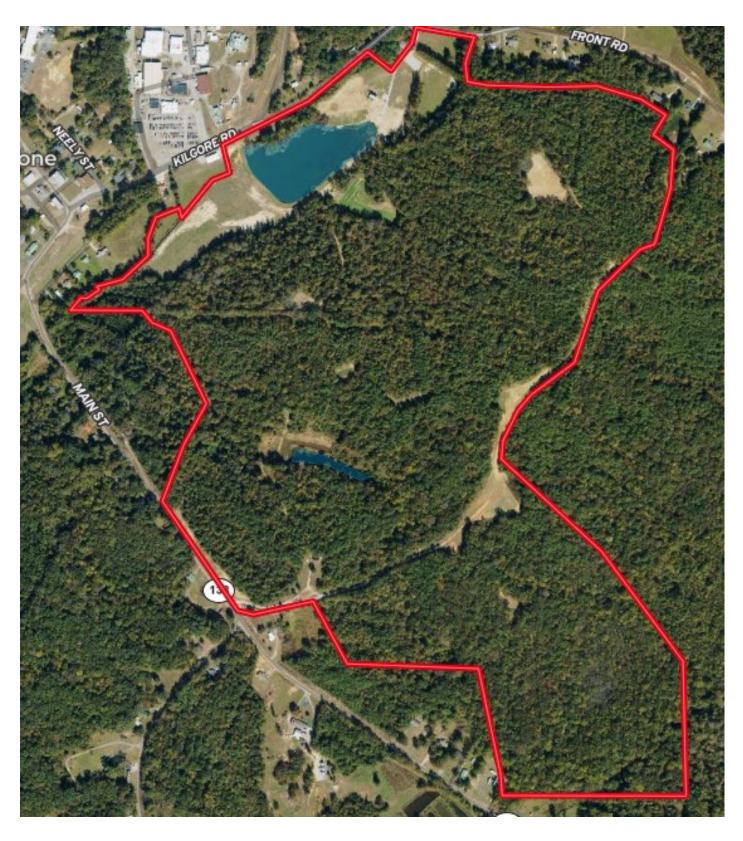

## 220 Front Road, Toone TN, 38008

- Hardeman County, TN
- 269 Acres
- 19 acres in food plots
- 6-acre spring fed, fully stocked lake
- 2400 sqft home completed in 2023
- 2BR/3BA office hot tub fire pit covered grill eat-in kitchen
- Large Lodge/Shop
- Gated
- Secondary entrance point for hunting
- City Utilities
- 10-15 minutes from Bolivar
- 1:25 to Memphis

If you have ever wanted a weekend getaway, an extended-stay recreational property, or a live here – hunt here property, you found it. This property has something for everyone including a 40-foot-deep swimming hole, floating dock, trophy fishing, turkey and deer hunting, small game, outdoor living, and plenty of trails to hike. This residential recreation property is it. The seller has left very little to do. This property could be easily turned into an event center, an outfitter operation, a camp, or simply left as it is to enjoy with family and friends. The 2400 sqft metal home overlooks the 6-acre lake and the shop across the driveway has never had equipment in it. It was originally meant to be additional quarters for the seller's family until plans changed. There is a septic permit on file with the county and the shop can easily be converted to a lodge.