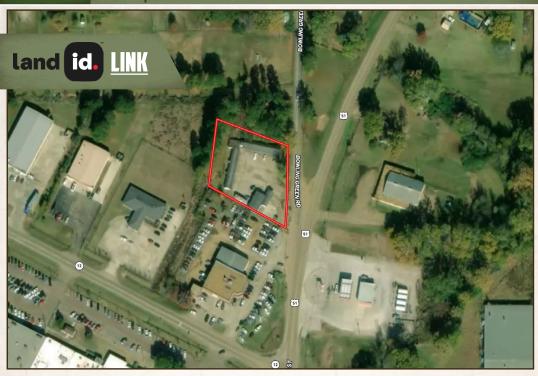

#### LOCATION:

- 15914 Bowling Green Road Durant, MS 39063
- Holmes County
- Near the Intersection of HWY 12 & HWY 51
- 3± Miles E of I-55
- 18.5± Miles W of Kosciusko
- 34± Miles S of Winona

#### **COORDINATES:**

• 33.08548, -89.85119

#### PROPERTY INFORMATION:

- 0.91± Acre Lot
  - 16-Unit Hotel
- Manager's Residence (Mobile Home)