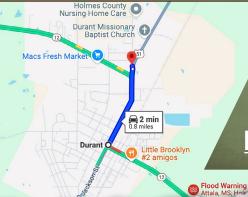

Directions From Durant, MS: Travel northeast on N Jackson Street toward Hwy 12. Take a slight left onto Bowling Green Road and the property will be on your left.

### **LINK TO GOOGLE MAP DIRECTIONS**

CHRIS REED | LAND SPECIALIST C: 601-906-0723 | chris.reed@smalltownproperties.com Information is believed to be accurate but not guaranteed. TREVOR WILLIAMS | LAND SPECIALIST C: 601-575-1612 | trevorpaulwilliams@gmail.com