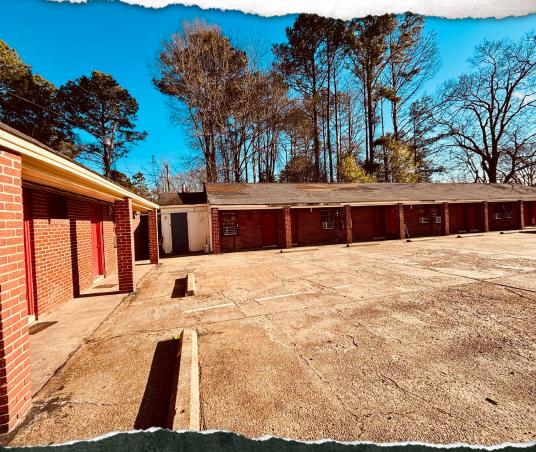

#### PROPERTY INFORMATION:

- 0.91± Acre Lot
  - 16-Unit Hotel
- Manager's Residence (Mobile Home)

## **WELCOME TO THE OYO HOTEL**

ARE YOU LOOKING FOR AN AFFORDABLE INVESTMENT OPPORTUNITY? The 16-unit Oyo Hotel in Durant, MS, offers a cost-effective possibility for active investors! Situated in Holmes County, this property benefits from a convenient location, being approximately three miles east of I-55 and very near to Highway 51. Whether you're looking to renovate and operate a budget-friendly motel or explore other commercial possibilities, this listing presents a unique chance to invest at a competitive price. Take advantage of this opportunity to add value and generate potential income. The property is being sold as-is.