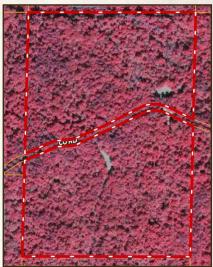

Ethel

**INFRARED MAP** 

Directions from Madison, MS: Travel 67.2 miles north on I-55 to Ack exit #174. Travel 0.6 miles west on Highway 35. Turn left onto Highway 430 and continue 5.9 miles. Turn right onto County Road 52 and proceed 3.1 miles. Stay straight onto County Road 211 and in 1.7 miles turn left on County Road 163. In 0.2 miles, the property will be on both sides of the road.