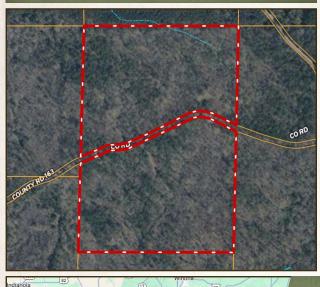

#### LOCATION:

- County Road 163
- Carrollton, MS 38917
- Coila/Black Hawk Area
- Carroll County
- 25.4± Miles SE of Greenwood
- 34± Miles NW of Kosciusko
- 75.5± Miles N of Madison

#### **COORDINATES:**

• 33.36808, -89.90713

Ethel

**INFRARED MAP** 

Directions from Madison, MS: Travel 67.2 miles north on I-55 to Ack exit #174. Travel 0.6 miles west on Highway 35. Turn left onto Highway 430 and continue 5.9 miles. Turn right onto County Road 52 and proceed 3.1 miles. Stay straight onto County Road 211 and in 1.7 miles turn left on County Road 163. In 0.2 miles, the property will be on both sides of the road.