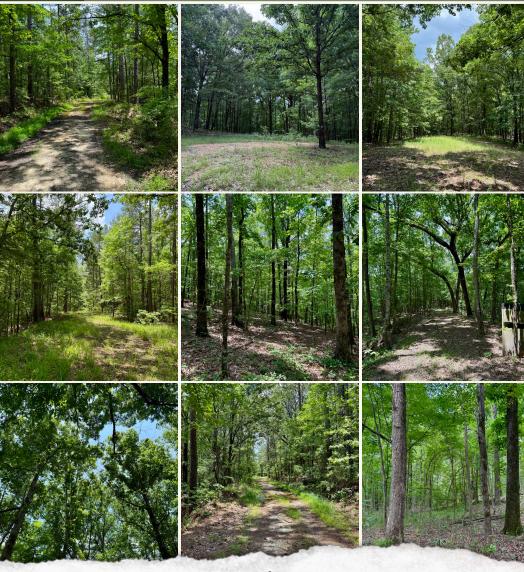

#### **PROPERTY INFORMATION:**

- 58± Total Acres
- Hardwoods Mixed with Pines
- Towering Oaks
- Rolling Hills
- Established ATV Trail System
- Deer/Turkey/Small Game

### **WELCOME TO THE CARROLL 58**

**NESTLED IN THE SCENIC COILA/BLACK HAWK AREA OF CARROLL COUNTY, MISSISSIPPI, THIS 58± ACRE TRACT OFFERS THE PERFECT BLEND OF NATURAL BEAUTY AND OUTDOOR ADVENTURE.** Conveniently located just 77± miles north of Madison, 25.4± miles southeast of Greenwood, and 34± miles northwest of Kosciusko, with access via County Road 163, this property is ideally situated for a quick weekend retreat or longterm investment. The landscape features a harmonious mix of mature hardwoods and pines, including majestic, towering oaks scattered across gently rolling hills. Outdoor enthusiasts will appreciate the established ATV trail system and abundant wildlife—deer, turkey, and small game make this an excellent hunting destination. Whether you're seeking a private recreational haven or a strategic timber investment, this property promises both immediate enjoyment and longterm value.