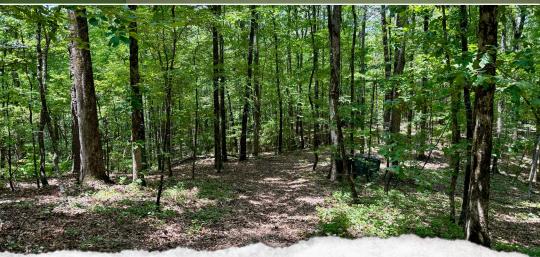

#### **PROPERTY INFORMATION:**

- 58± Total Acres
- Hardwoods Mixed with Pines
- Towering Oaks
- Rolling Hills
- Established ATV Trail System
- Deer/Turkey/Small Game

### **WELCOME TO THE CARROLL 58**

**NESTLED IN THE SCENIC COILA/BLACK HAWK AREA OF CARROLL COUNTY, MISSISSIPPI, THIS 58± ACRE TRACT OFFERS THE PERFECT BLEND OF NATURAL BEAUTY AND OUTDOOR ADVENTURE.** Conveniently located just 77± miles north of Madison, 25.4± miles southeast of Greenwood, and 34± miles northwest of Kosciusko, with access via County Road 163, this property is ideally situated for a quick weekend retreat or longterm investment. The landscape features a harmonious mix of mature hardwoods and pines, including majestic, towering oaks scattered across gently rolling hills. Outdoor enthusiasts will appreciate the established ATV trail system and abundant wildlife—deer, turkey, and small game make this an excellent hunting destination. Whether you're seeking a private recreational haven or a strategic timber investment, this property promises both immediate enjoyment and longterm value.