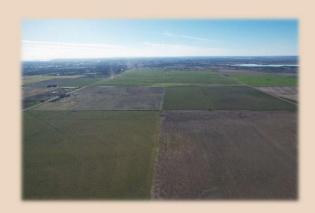

## 160+/- Acres Jones County

Subdividers dream!! Many water meters from Hamby water available with pipeline extension. These blank canvas 160+acres sit just north of Abilene, within 6 miles from Wal-Mart, Lowes, Chick-Fil-A, Chili's and many more popular restaurants and stores. This country escape, within an easy drive to all city amenities, makes for the perfect escape for a homesite or to further subdivide. Lake Fort Phantom is approx. 2.5 miles away. Electricity is on the county road with the Hamby water line extension. This property is in Clyde ISD. \*\*Buyer to Verify all Schools & Utilities\*\*