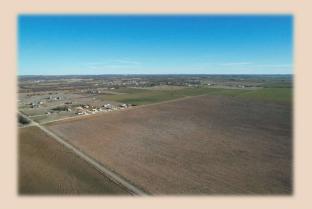

## 160+/- Acres Jones County

Subdividers dream!! Many water meters from Hamby water available with pipeline extension. These blank canvas 160+acres sit just north of Abilene, within 6 miles from Wal-Mart, Lowes, Chick-Fil-A, Chili's and many more popular restaurants and stores. This country escape, within an easy drive to all city amenities, makes for the perfect escape for a homesite or to further subdivide. Lake Fort Phantom is approx. 2.5 miles away. Electricity is on the county road with the Hamby water line extension. This property is in Clyde ISD. \*\*Buyer to Verify all Schools & Utilities\*\*