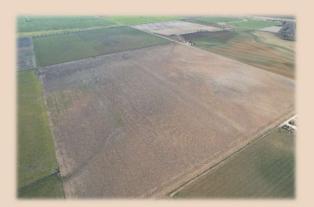

## 160+/- Acres Jones County

Subdividers dream!! Many water meters from Hamby water available with pipeline extension. These blank canvas 160+acres sit just north of Abilene, within 6 miles from Wal-Mart, Lowes, Chick-Fil-A, Chili's and many more popular restaurants and stores. This country escape, within an easy drive to all city amenities, makes for the perfect escape for a homesite or to further subdivide. Lake Fort Phantom is approx. 2.5 miles away. Electricity is on the county road with the Hamby water line extension. This property is in Clyde ISD. \*\*Buyer to Verify all Schools & Utilities\*\*