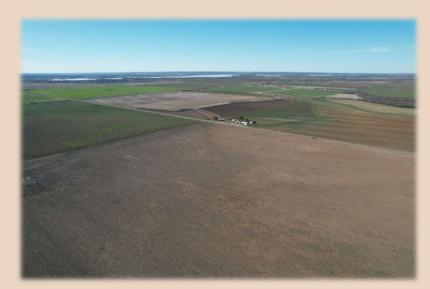

## 160+/- Acres Jones County

Subdividers dream!! Many water meters from Hamby water available with pipeline extension. These blank canvas 160+acres sit just north of Abilene, within 6 miles from Wal-Mart, Lowes, Chick-Fil-A, Chili's and many more popular restaurants and stores. This country escape, within an easy drive to all city amenities, makes for the perfect escape for a homesite or to further subdivide. Lake Fort Phantom is approx. 2.5 miles away. Electricity is on the county road with the Hamby water line extension. This property is in Clyde ISD. \*\*Buyer to Verify all Schools & Utilities\*\*