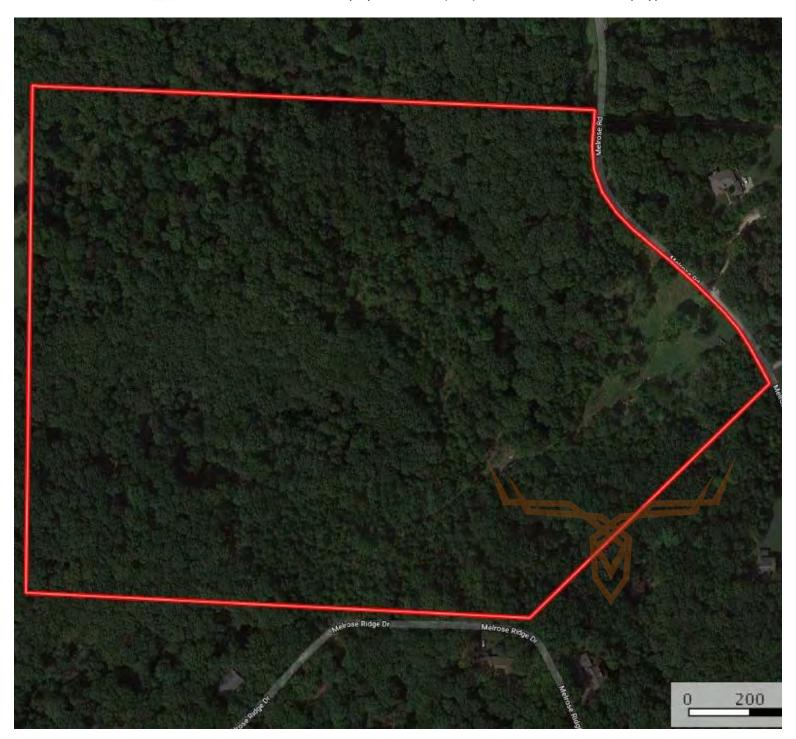

## 50 +/- Acres Vacant Land for Sale in Wildwood Missouri - St. Louis County

www.TrophyPA.com • (855) 573-5263 • leads@trophypa.com

PRICE: \$1,450,000

**COUNTY: ST. Louis** 

**ACRES: 50** 

# **PROPERTY ADDRESS:** 18750 Melrose Rd. Wildwood, MO 63038

### **PROPERTY HIGHLIGHTS:**

- 50 +/- Acres
- Excellent Building Site
- Potential Lake Site

The rolling terrain offers excellent building sites with the potential for adding a lake to enjoy.

There is a mixture of open ground and timber to provide a variety of outdoor activities, from horseback riding to chasing turkey and whitetails.