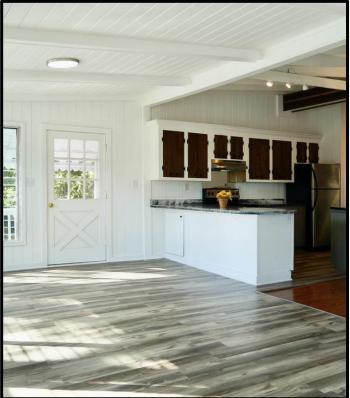

### Steamboat Station

Secluded Tombigbee River Cabin in Sumter County, AL I 150 Toney Ave Epes, AL 35460

Views! Views! Come take a look at this secluded cabin situated on .37+/- acres on the Tombigbee River in Sumter County, AL! Relax in the remodeled, turn-key cabin offering 963+/- square feet, three bedrooms, two full baths, custom walnut cabinets, gas fireplace, custom counters, and seclusion! Watch the boats pass by from your deck, newly built screen porch, or through the jalousie windows in the living room. Want to spend time on the water, head to the private boat ramp just a 1/4 mile away, or enjoy fishing from the pier on the riverbank. The home sits at the end of a gated, private drive approximately one hour from both Meridian, MS and Tuscaloosa, AL. The only thing missing from this property is YOU! Seller will provide Home Warranty. Call Steve Martens to schedule a private showing!

- Custom Walnut Kitchen Island
- Public Maintained Road
- 2 Accessible Boat Ramps
- 500 gallon Propane Tank
- Pre-Wired for Cable
- Exposed Beam Ceilings
- Fishing Pier