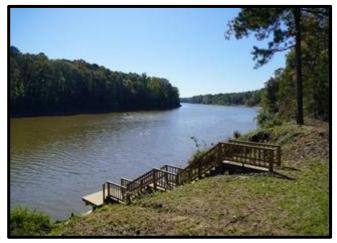

### Steamboat Station

Secluded Tombigbee River Cabin in Sumter County, AL I 150 Toney Ave Epes, AL 35460

Views! Views! Come take a look at this secluded cabin situated on .37+/- acres on the Tombigbee River in Sumter County, AL! Relax in the remodeled, turn-key cabin offering 963+/- square feet, three bedrooms, two full baths, custom walnut cabinets, gas fireplace, custom counters, and seclusion! Watch the boats pass by from your deck, newly built screen porch, or through the jalousie windows in the living room. Want to spend time on the water, head to the private boat ramp just a 1/4 mile away, or enjoy fishing from the pier on the riverbank. The home sits at the end of a gated, private drive approximately one hour from both Meridian, MS and Tuscaloosa, AL. The only thing missing from this property is YOU! Seller will provide Home Warranty. Call Steve Martens to schedule a private showing!

- Custom Walnut Kitchen Island
- Public Maintained Road
- 2 Accessible Boat Ramps
- 500 gallon Propane Tank
- Pre-Wired for Cable
- Exposed Beam Ceilings
- Fishing Pier