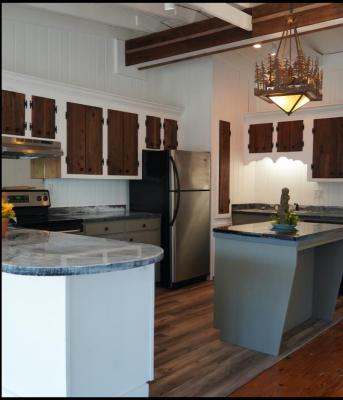

### Steamboat Station

Secluded Tombigbee River Cabin in Sumter County, AL I 150 Toney Ave Epes, AL 35460

Views! Views! Come take a look at this secluded cabin situated on .37+/- acres on the Tombigbee River in Sumter County, AL! Relax in the remodeled, turn-key cabin offering 963+/- square feet, three bedrooms, two full baths, custom walnut cabinets, gas fireplace, custom counters, and seclusion! Watch the boats pass by from your deck, newly built screen porch, or through the jalousie windows in the living room. Want to spend time on the water, head to the private boat ramp just a 1/4 mile away, or enjoy fishing from the pier on the riverbank. The home sits at the end of a gated, private drive approximately one hour from both Meridian, MS and Tuscaloosa, AL. The only thing missing from this property is YOU! Seller will provide Home Warranty. Call Steve Martens to schedule a private showing!

- Custom Walnut Kitchen Island
- Public Maintained Road
- 2 Accessible Boat Ramps
- 500 gallon Propane Tank
- Pre-Wired for Cable
- Exposed Beam Ceilings
- Fishing Pier