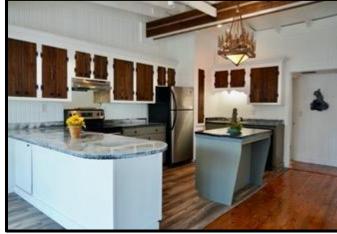

### Steamboat Station

Secluded Tombigbee River Cabin in Sumter County, AL I 150 Toney Ave Epes, AL 35460

Views! Views! Come take a look at this secluded cabin situated on .37+/- acres on the Tombigbee River in Sumter County, AL! Relax in the remodeled, turn-key cabin offering 963+/- square feet, three bedrooms, two full baths, custom walnut cabinets, gas fireplace, custom counters, and seclusion! Watch the boats pass by from your deck, newly built screen porch, or through the jalousie windows in the living room. Want to spend time on the water, head to the private boat ramp just a 1/4 mile away, or enjoy fishing from the pier on the riverbank. The home sits at the end of a gated, private drive approximately one hour from both Meridian, MS and Tuscaloosa, AL. The only thing missing from this property is YOU! Seller will provide Home Warranty. Call Steve Martens to schedule a private showing!