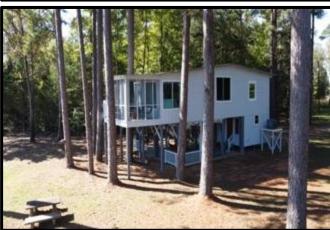

### Steamboat Station

Secluded Tombigbee River Cabin in Sumter County, AL I 150 Toney Ave Epes, AL 35460

Views! Views! Come take a look at this secluded cabin situated on .37+/- acres on the Tombigbee River in Sumter County, AL! Relax in the remodeled, turn-key cabin offering 963+/- square feet, three bedrooms, two full baths, custom walnut cabinets, gas fireplace, custom counters, and seclusion! Watch the boats pass by from your deck, newly built screen porch, or through the jalousie windows in the living room. Want to spend time on the water, head to the private boat ramp just a 1/4 mile away, or enjoy fishing from the pier on the riverbank. The home sits at the end of a gated, private drive approximately one hour from both Meridian, MS and Tuscaloosa, AL. The only thing missing from this property is YOU! Seller will provide Home Warranty. Call Steve Martens to schedule a private showing!

## STEVE MARTENS

REALTOR®

Office: 601.898.2772 Cell: 601.573.2962 Steve@TomSmithLand.com

A Real Estate Expert You Can Trust

- Riverfront Deck & Screen Porch
- Gated Private Drive
- River Facing Jalousie Windows
- Central Heat & Air
- Water Filtration System
- Whole House Winterizing System
- Outdoor Entertainment Area

- Custom Walnut Kitchen Island
- Public Maintained Road
- 2 Accessible Boat Ramps
- 500 gallon Propane Tank
- Pre-Wired for Cable
- Exposed Beam Ceilings
- Fishing Pier