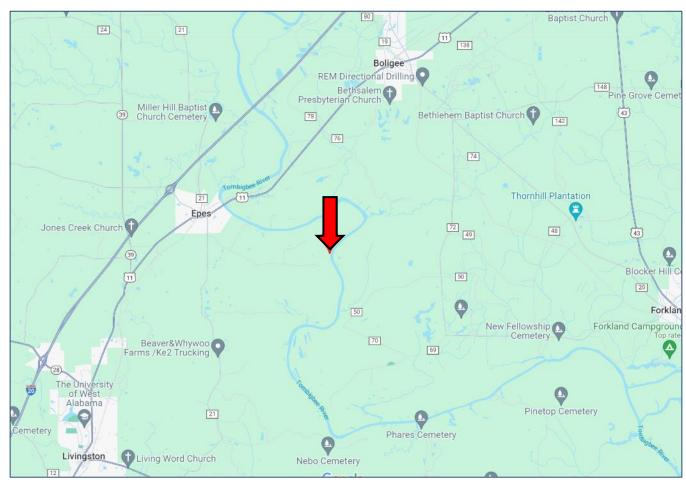

### Directional Map

<u>Directions from the intersection of Highway II and Bluffport Road in Epes, AL:</u>
Travel south on Bluffport road for 0.5 miles. Turn left on Port of Epes Hwy. and travel 2.6 miles. Turn left on Toney Avenue. Drive I. I miles to the gated entrance.

1150 Toney Avenue, Epes, AL 35460 – Google Map Link