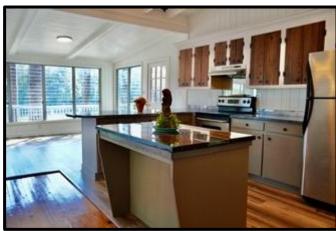

### Steamboat Station

Secluded Tombigbee River Cabin in Sumter County, AL I 150 Toney Ave Epes, AL 35460

Views! Views! Come take a look at this secluded cabin situated on .37+/- acres on the Tombigbee River in Sumter County, AL! Relax in the remodeled, turn-key cabin offering 963+/- square feet, three bedrooms, two full baths, custom walnut cabinets, gas fireplace, custom counters, and seclusion! Watch the boats pass by from your deck, newly built screen porch, or through the jalousie windows in the living room. Want to spend time on the water, head to the private boat ramp just a 1/4 mile away, or enjoy fishing from the pier on the riverbank. The home sits at the end of a gated, private drive approximately one hour from both Meridian, MS and Tuscaloosa, AL. The only thing missing from this property is YOU! Seller will provide Home Warranty. Call Steve Martens to schedule a private showing!

- Custom Walnut Kitchen Island
- Public Maintained Road
- 2 Accessible Boat Ramps
- 500 gallon Propane Tank
- Pre-Wired for Cable
- Exposed Beam Ceilings
- Fishing Pier