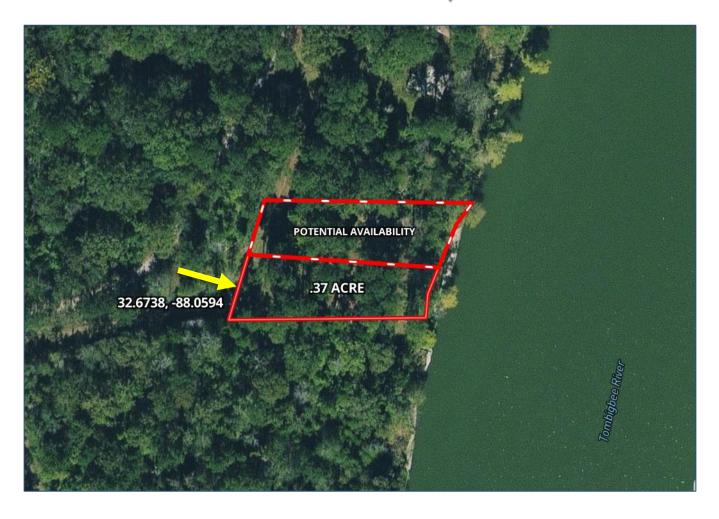

### Steamboat Station

Secluded Tombigbee River Cabin in Sumter County, AL I 150 Toney Ave Epes, AL 35460

Views! Views! Come take a look at this secluded cabin situated on .37+/- acres on the Tombigbee River in Sumter County, AL! Relax in the remodeled, turn-key cabin offering 963+/- square feet, three bedrooms, two full baths, custom walnut cabinets, gas fireplace, custom counters, and seclusion! Watch the boats pass by from your deck, newly built screen porch, or through the jalousie windows in the living room. Want to spend time on the water, head to the private boat ramp just a 1/4 mile away, or enjoy fishing from the pier on the riverbank. The home sits at the end of a gated, private drive approximately one hour from both Meridian, MS and Tuscaloosa, AL. The only thing missing from this property is YOU! Seller will provide Home Warranty. Call Steve Martens to schedule a private showing!