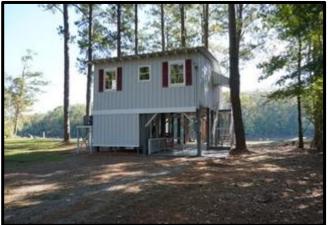

### Steamboat Station

Secluded Tombigbee River Cabin in Sumter County, AL I 150 Toney Ave Epes, AL 35460

Views! Views! Come take a look at this secluded cabin situated on .37+/- acres on the Tombigbee River in Sumter County, AL! Relax in the remodeled, turn-key cabin offering 963+/- square feet, three bedrooms, two full baths, custom walnut cabinets, gas fireplace, custom counters, and seclusion! Watch the boats pass by from your deck, newly built screen porch, or through the jalousie windows in the living room. Want to spend time on the water, head to the private boat ramp just a 1/4 mile away, or enjoy fishing from the pier on the riverbank. The home sits at the end of a gated, private drive approximately one hour from both Meridian, MS and Tuscaloosa, AL. The only thing missing from this property is YOU! Seller will provide Home Warranty. Call Steve Martens to schedule a private showing!

## STEVE MARTENS

REALTOR®

Office: 601.898.2772 Cell: 601.573.2962 Steve@TomSmithLand.com

A Real Estate Expert You Can Trust

- Riverfront Deck & Screen Porch
- Gated Private Drive
- River Facing Jalousie Windows
- Central Heat & Air
- Water Filtration System
- Whole House Winterizing System
- Outdoor Entertainment Area

- Custom Walnut Kitchen Island
- Public Maintained Road
- 2 Accessible Boat Ramps
- 500 gallon Propane Tank
- Pre-Wired for Cable
- Exposed Beam Ceilings
- Fishing Pier