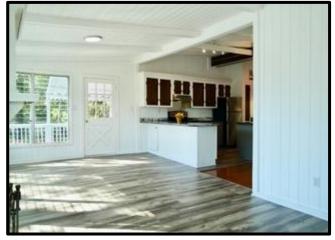

### Steamboat Station

Secluded Tombigbee River Cabin in Sumter County, AL I 150 Toney Ave Epes, AL 35460

Views! Views! Come take a look at this secluded cabin situated on .37+/- acres on the Tombigbee River in Sumter County, AL! Relax in the remodeled, turn-key cabin offering 963+/- square feet, three bedrooms, two full baths, custom walnut cabinets, gas fireplace, custom counters, and seclusion! Watch the boats pass by from your deck, newly built screen porch, or through the jalousie windows in the living room. Want to spend time on the water, head to the private boat ramp just a 1/4 mile away, or enjoy fishing from the pier on the riverbank. The home sits at the end of a gated, private drive approximately one hour from both Meridian, MS and Tuscaloosa, AL. The only thing missing from this property is YOU! Seller will provide Home Warranty. Call Steve Martens to schedule a private showing!