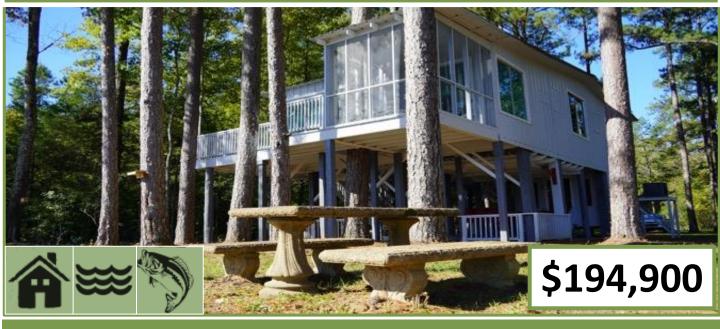

### Steamboat Station

Secluded Tombigbee River Cabin in Sumter County, AL I 150 Toney Ave Epes, AL 35460

Views! Views! Come take a look at this secluded cabin situated on .37+/- acres on the Tombigbee River in Sumter County, AL! Relax in the remodeled, turn-key cabin offering 963+/- square feet, three bedrooms, two full baths, custom walnut cabinets, gas fireplace, custom counters, and seclusion! Watch the boats pass by from your deck, newly built screen porch, or through the jalousie windows in the living room. Want to spend time on the water, head to the private boat ramp just a 1/4 mile away, or enjoy fishing from the pier on the riverbank. The home sits at the end of a gated, private drive approximately one hour from both Meridian, MS and Tuscaloosa, AL. The only thing missing from this property is YOU! Seller will provide Home Warranty. Call Steve Martens to schedule a private showing!

## STEVE MARTENS

REALTOR®

Office: 601.898.2772 Cell: 601.573.2962 Steve@TomSmithLand.com

A Real Estate Expert You Can Trust

- Riverfront Deck & Screen Porch
- Gated Private Drive
- River Facing Jalousie Windows
- Central Heat & Air
- Water Filtration System
- Whole House Winterizing System
- Outdoor Entertainment Area

- Custom Walnut Kitchen Island
- Public Maintained Road
- 2 Accessible Boat Ramps
- 500 gallon Propane Tank
- Pre-Wired for Cable
- Exposed Beam Ceilings
- Fishing Pier