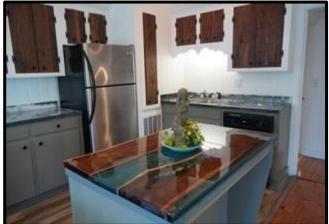

### Steamboat Station

Secluded Tombigbee River Cabin in Sumter County, AL I 150 Toney Ave Epes, AL 35460

Views! Views! Come take a look at this secluded cabin situated on .37+/- acres on the Tombigbee River in Sumter County, AL! Relax in the remodeled, turn-key cabin offering 963+/- square feet, three bedrooms, two full baths, custom walnut cabinets, gas fireplace, custom counters, and seclusion! Watch the boats pass by from your deck, newly built screen porch, or through the jalousie windows in the living room. Want to spend time on the water, head to the private boat ramp just a 1/4 mile away, or enjoy fishing from the pier on the riverbank. The home sits at the end of a gated, private drive approximately one hour from both Meridian, MS and Tuscaloosa, AL. The only thing missing from this property is YOU! Seller will provide Home Warranty. Call Steve Martens to schedule a private showing!

- Custom Walnut Kitchen Island
- Public Maintained Road
- 2 Accessible Boat Ramps
- 500 gallon Propane Tank
- Pre-Wired for Cable
- Exposed Beam Ceilings
- Fishing Pier