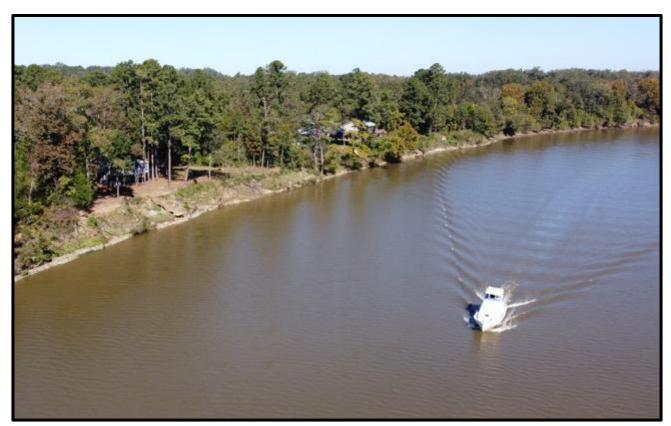

### Steamboat Station

Secluded Tombigbee River Cabin in Sumter County, AL I 150 Toney Ave Epes, AL 35460

Views! Views! Come take a look at this secluded cabin situated on .37+/- acres on the Tombigbee River in Sumter County, AL! Relax in the remodeled, turn-key cabin offering 963+/- square feet, three bedrooms, two full baths, custom walnut cabinets, gas fireplace, custom counters, and seclusion! Watch the boats pass by from your deck, newly built screen porch, or through the jalousie windows in the living room. Want to spend time on the water, head to the private boat ramp just a 1/4 mile away, or enjoy fishing from the pier on the riverbank. The home sits at the end of a gated, private drive approximately one hour from both Meridian, MS and Tuscaloosa, AL. The only thing missing from this property is YOU! Seller will provide Home Warranty. Call Steve Martens to schedule a private showing!