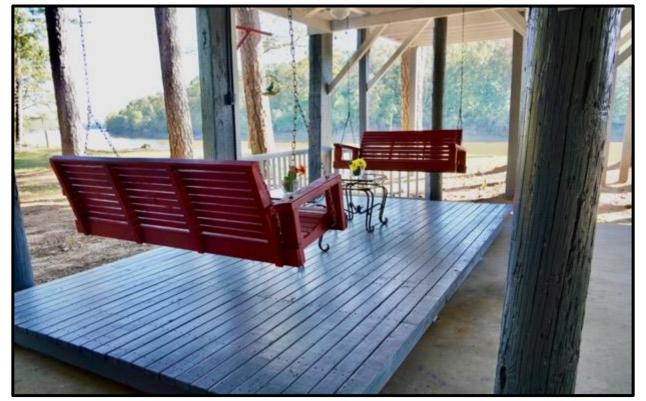

### Steamboat Station

Secluded Tombigbee River Cabin in Sumter County, AL I 150 Toney Ave Epes, AL 35460

Views! Views! Come take a look at this secluded cabin situated on .37+/- acres on the Tombigbee River in Sumter County, AL! Relax in the remodeled, turn-key cabin offering 963+/- square feet, three bedrooms, two full baths, custom walnut cabinets, gas fireplace, custom counters, and seclusion! Watch the boats pass by from your deck, newly built screen porch, or through the jalousie windows in the living room. Want to spend time on the water, head to the private boat ramp just a 1/4 mile away, or enjoy fishing from the pier on the riverbank. The home sits at the end of a gated, private drive approximately one hour from both Meridian, MS and Tuscaloosa, AL. The only thing missing from this property is YOU! Seller will provide Home Warranty. Call Steve Martens to schedule a private showing!

## STEVE MARTENS

REALTOR®

Office: 601.898.2772 Cell: 601.573.2962 Steve@TomSmithLand.com

A Real Estate Expert You Can Trust

- Riverfront Deck & Screen Porch
- Gated Private Drive
- River Facing Jalousie Windows
- Central Heat & Air
- Water Filtration System
- Whole House Winterizing System
- Outdoor Entertainment Area