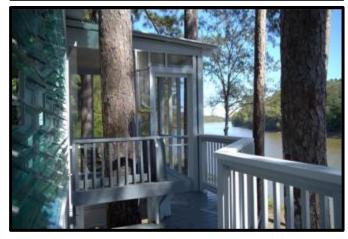

### Steamboat Station

Secluded Tombigbee River Cabin in Sumter County, AL I 150 Toney Ave Epes, AL 35460

Views! Views! Come take a look at this secluded cabin situated on .37+/- acres on the Tombigbee River in Sumter County, AL! Relax in the remodeled, turn-key cabin offering 963+/- square feet, three bedrooms, two full baths, custom walnut cabinets, gas fireplace, custom counters, and seclusion! Watch the boats pass by from your deck, newly built screen porch, or through the jalousie windows in the living room. Want to spend time on the water, head to the private boat ramp just a 1/4 mile away, or enjoy fishing from the pier on the riverbank. The home sits at the end of a gated, private drive approximately one hour from both Meridian, MS and Tuscaloosa, AL. The only thing missing from this property is YOU! Seller will provide Home Warranty. Call Steve Martens to schedule a private showing!

## STEVE MARTENS

REALTOR®

Office: 601.898.2772 Cell: 601.573.2962 Steve@TomSmithLand.com

A Real Estate Expert You Can Trust

- Riverfront Deck & Screen Porch
- Gated Private Drive
- River Facing Jalousie Windows
- Central Heat & Air
- Water Filtration System
- Whole House Winterizing System
- Outdoor Entertainment Area