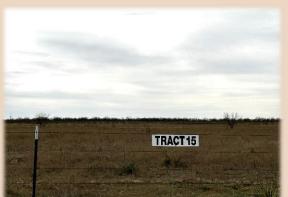

## 20 Acres (Tract 15) Shackelford County

20 acres of land offering an idyllic setting for realizing your dream home or creating a weekend getaway. Suited for families eager to engage in agriculture or individuals seeking a serene escape, this property presents an array of possibilities. An ideal locale for cultivating knowledge of agriculture or nurturing 4H projects, this land boasts a blend of open fields with fertile soils & small Mesquites. These features provide inviting canvas for wildlife food plots or crop cultivation. Convenience is paramount, with water & electricity accessible at county road. As day transitions to dusk, the landscape comes alive with the gentle presence of deer, the graceful flight of turkey, & the melodic cooing of dove, offering a symphony of natural beauty. Whether seeking a sanctuary to build your forever home, a haven for weekend getaways, or a platform for educational pursuits in agriculture, this 20 ac has boundless potential. Welcome to your oasis of possibility in the great state of Texas!