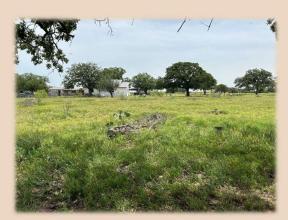

## 9.042 Ac & Hm Eastland County

Great piece of Texas to call your own, located just a couple minutes South of I-20 in between Cisco & Baird TX! Water has been restored to the house! Plumbing underneath the house was just replaced, and new plumbing & pump in the well was done summer of 2023. Enjoy your own water well without the hassle of a city water bill! Per the Seller, ice cold well water you can drink from the faucet! The seller has re-leveled the house along with some interior work & installed new floors. Some renovations are still underway, so don't mind tools & parts when showing. Property also comes with a 40'x12', 2 room cabin (Blue) that has been insulated, sheet rocked, floored, & electricity connected, creating a blank canvas for a workshop, man cave, or additional room & office. Land is blanketed with native grasses & mature oak trees properly spaced out to give you and your animals much needed shade in the summer! Schedule your showing today!