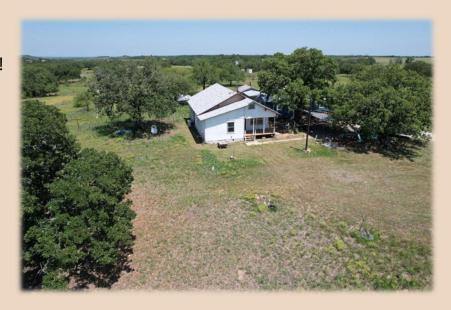

## 9.042 Ac & Hm Eastland County

Great piece of Texas to call your own, located just a couple minutes South of I-20 in between Cisco & Baird TX! Water has been restored to the house! Plumbing underneath the house was just replaced, and new plumbing & pump in the well was done summer of 2023. Enjoy your own water well without the hassle of a city water bill! Per the Seller, ice cold well water you can drink from the faucet! The seller has re-leveled the house along with some interior work & installed new floors. Some renovations are still underway, so don't mind tools & parts when showing. Property also comes with a 40'x12', 2 room cabin (Blue) that has been insulated, sheet rocked, floored, & electricity connected, creating a blank canvas for a workshop, man cave, or additional room & office. Land is blanketed with native grasses & mature oak trees properly spaced out to give you and your animals much needed shade in the summer! Schedule your showing today!