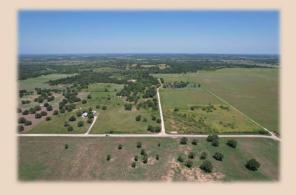

## 9.042 Ac & Hm Eastland County

Great piece of Texas to call your own, located just a couple minutes South of I-20 in between Cisco & Baird TX! Water has been restored to the house! Plumbing underneath the house was just replaced, and new plumbing & pump in the well was done summer of 2023. Enjoy your own water well without the hassle of a city water bill! Per the Seller, ice cold well water you can drink from the faucet! The seller has re-leveled the house along with some interior work & installed new floors. Some renovations are still underway, so don't mind tools & parts when showing. Property also comes with a 40'x12', 2 room cabin (Blue) that has been insulated, sheet rocked, floored, & electricity connected, creating a blank canvas for a workshop, man cave, or additional room & office. Land is blanketed with native grasses & mature oak trees properly spaced out to give you and your animals much needed shade in the summer! Schedule your showing today!

## 9.042 Ac & Hm Eastland County

- . County Eastland
- . Schools Cisco I.S.D.
- . Water 1 Well
- Soil Type Clay/Sandy Loam
- . Terrain Slightly Rolling
- Hunting Whitetail, Hogs, Turkey, Dove
- Minerals Owned Unknown, will convey if any
- Ag Exempt No
- . Taxes \$797
- . Price \$265,999
- . MLS 20639406