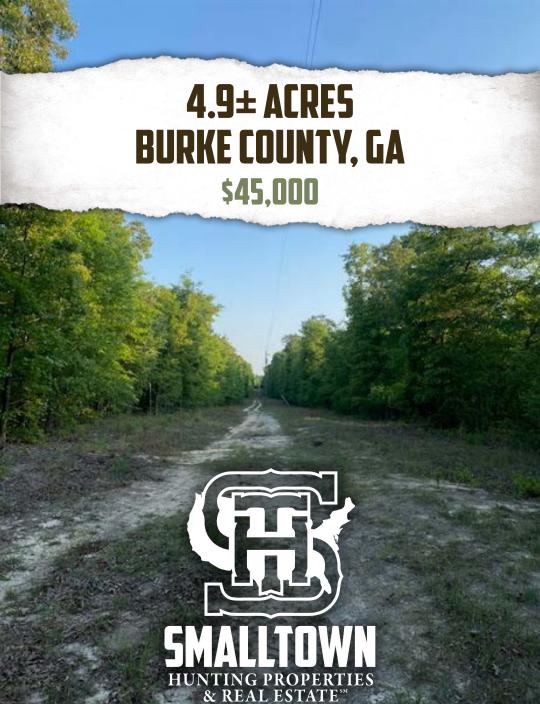

## **THE BURKE 4.9**

### **WELCOME TO THE BURKE 4.9**

IF YOU ARE LOOKING FOR PEACE AND QUIET, THE BURKE 4.9 IS THE PLACE! Located on a private drive off a dirt road roughly 14 miles east of Waynesboro, GA is a 4.9+/acre secluded tract. This Burke County parcel is ideal for a weekend getaway or a place for your camper or mobile home. A power pole is on site.