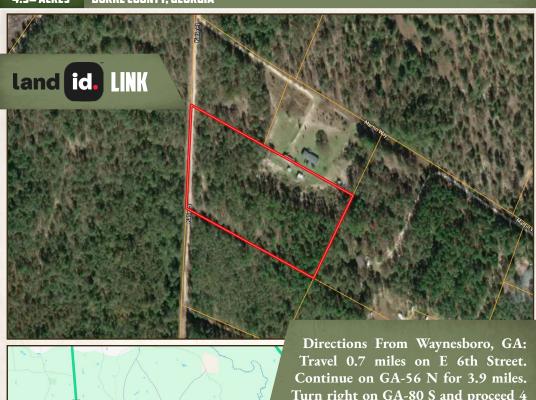

#### LOCATION:

- Katie Place Waynesboro, Georgia 30830
- Burke County
- 5.4± Miles SW of the Vogtle Electric Plant
- 7± Miles W of the Savannah River
- 14.3± Miles E of Waynesboro

#### **COORDINATES:**

• 33.10701, -81.83146

### LINK TO GOOGLE MAP DIRECTIONS

20 min

21 min

20 min

Zaxbys Chicken Fingers & Buffalo Wings