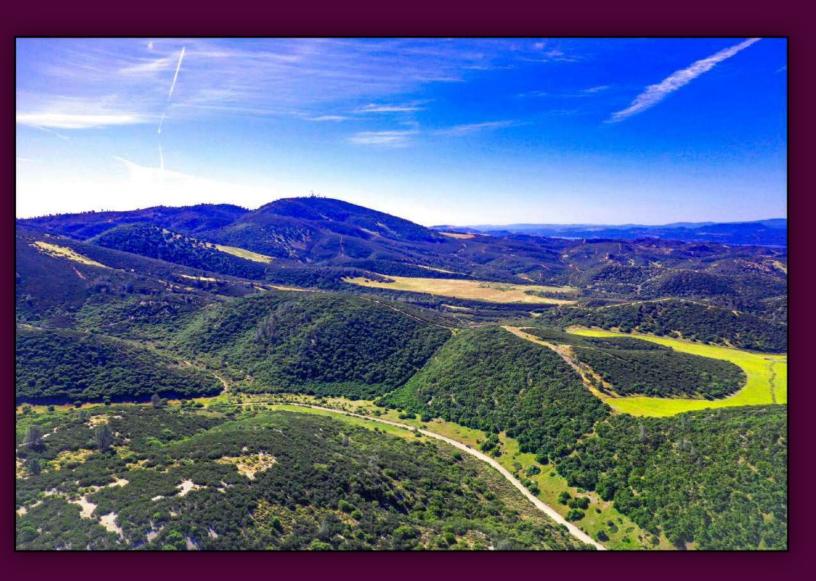

## Vacant Land Lockwood-San Ardo Road

Seize the chance to own this stunning 160-acre property located near the entrance of Williams Hill Campground. With spectacular views, varied terrain, and rich wildlife, this land is a dream come true for nature lovers and adventure seekers alike. The adjoining BLM Land enhances the appeal, providing a vibrant habitat for wildlife, making it an ideal setting for hunters. Plus, if you relish fishing, boating, or water sports, you'll appreciate that Lake San Antonio and Lake Nacimiento are just a short drive away.

#### Area highlights~

- ~ Lake San Antonio- approx 20 Minutes
- ~ Lake Nacimiento, approx 30 minutes
- ~ Ft Hunter Liggett, approx 15 minutes hiking and hunting land varies.
- `~Adjacent to BLM land and the Williams Hill recreational area.