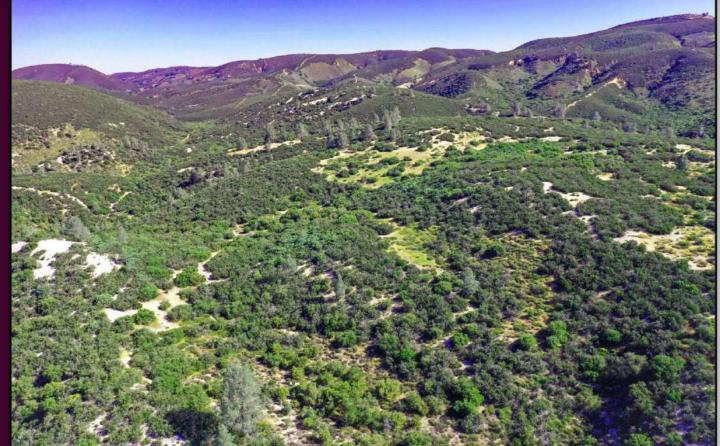

## Vacant Land Lockwood-San Ardo Road

Seize the chance to own this stunning 160-acre property located near the entrance of Williams Hill Campground. With spectacular views, varied terrain, and rich wildlife, this land is a dream come true for nature lovers and adventure seekers alike. The adjoining BLM Land enhances the appeal, providing a vibrant habitat for wildlife, making it an ideal setting for hunters. Plus, if you relish fishing, boating, or water sports, you'll appreciate that Lake San Antonio and Lake Nacimiento are just a short drive away.

Accessibility is a key feature of this property, boasting road frontage along Lockwood San Ardo Road, an unpaved county road, while being conveniently positioned just 30 minutes from Highway 101. Experience the beauty of rural living in a perfect location. Don't miss out on this exceptional opportunity to create the lifestyle you've always envisioned!