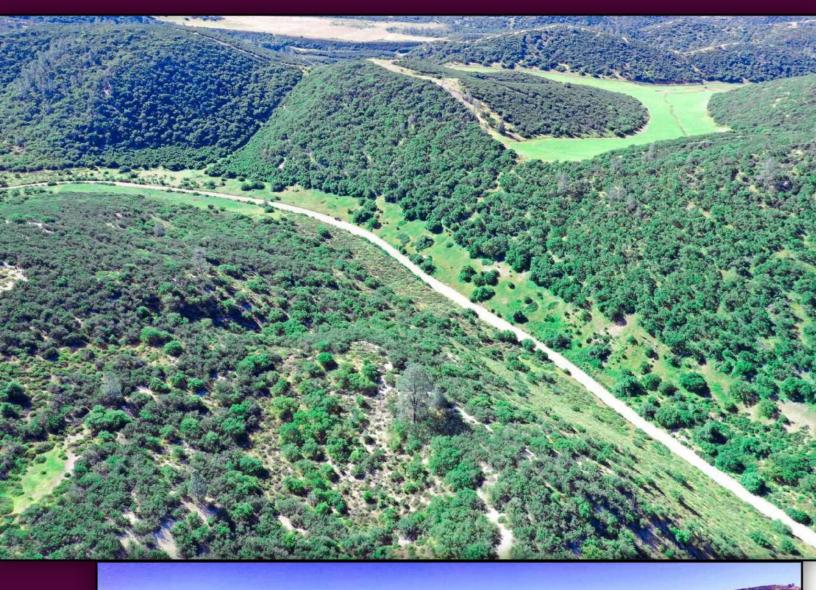

ting road frontage along Lockwood San Ardo Road, an unpaved county road, while being conveniently positioned just 30 minutes from Highway 101. Experience the beauty of rural living in a perfect location. Don't miss out on this exceptional opportunity to create the lifestyle you've always envisioned!



### General Vicinity Map

#### Area highlights~

- ~ Lake San Antonio- approx 20 Minutes
- ~ Lake Nacimiento, approx 30 minutes
- ~ Ft Hunter Liggett, approx 15 minutes hiking and hunting land varies.
- `~Adjacent to BLM land and the Williams Hill recreational area.

#### Estimated Drive Times

- ~ Paso Robles Wine Country, 45-60 minutes
- ~ Monterey, approx 90 minutes
- ~ Santa Cruz/San Jose, Approx 2 hours
- ~ San Francisco/Walnut Creek, 3+/- hours
- ~ Fresno/ Bakersfield, 2.5+/- hours









# Aerial Map

Aerial Map with Contour Lines





## 160+/- acres with frontage along Lockwood San Ardo Road

Priced at \$299,000



### THE WINE COUNTRY TEAM

OF RE/MAX PARKSIDE REAL ESTATE
Brokerage and Appraisals In San Luis Obispo & Monterey Counties CentralCoast-Ranches.com



Alicia DiGrazia RE Lic# 01427039 Appraisal # 3002619 805-835-3373 PasoREGal@gmail.com



Sam Martinus Lic# 02206062 831-601-2884



Tom Martinus Lic# 01099385 831-596-0129



Wade Taylor RE Lic# 00783476 Appraisal # AG005403 805-550-1078 Wade@prlandman.com

SamMartinus45@gmail.com

Homestead@tcsn.net