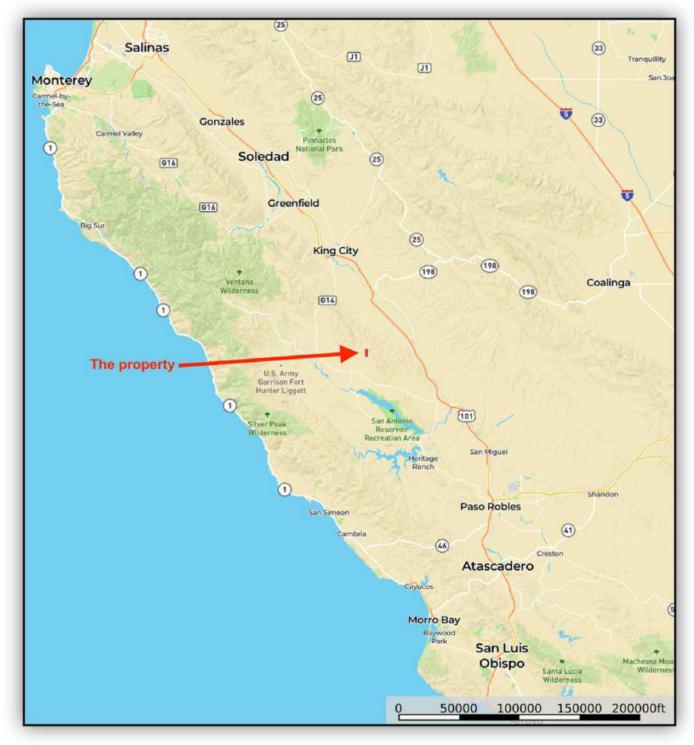

### General Vicinity Map

#### Area highlights~

- ~ Lake San Antonio- approx 20 Minutes
- ~ Lake Nacimiento, approx 30 minutes
- ~ Ft Hunter Liggett, approx 15 minutes hiking and hunting land varies.
- `~Adjacent to BLM land and the Williams Hill recreational area.

#### Estimated Drive Times

- ~ Paso Robles Wine Country, 45-60 minutes
- ~ Monterey, approx 90 minutes
- ~ Santa Cruz/San Jose, Approx 2 hours
- ~ San Francisco/Walnut Creek, 3+/- hours
- ~ Fresno/ Bakersfield, 2.5+/- hours