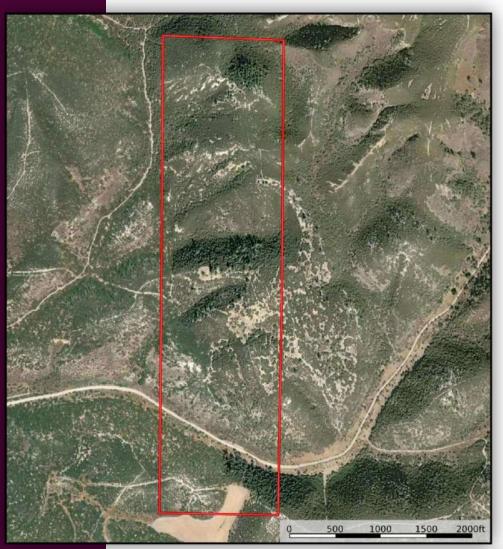

road frontage along Lockwood San Ardo Road, an unpaved county road, while being conveniently positioned just 30 minutes from Highway 101. Experience the beauty of rural living in a perfect location. Don't miss out on this exceptional opportunity to create the lifestyle you've always envisioned!



### General Vicinity Map

#### Area highlights~

- ~ Lake San Antonio- approx 20 Minutes
- ~ Lake Nacimiento, approx 30 minutes
- ~ Ft Hunter Liggett, approx 15 minutes hiking and hunting land varies.
- `~Adjacent to BLM land and the Williams Hill recreational area.

#### Estimated Drive Times

- ~ Paso Robles Wine Country, 45-60 minutes
- ~ Monterey, approx 90 minutes
- ~ Santa Cruz/San Jose, Approx 2 hours
- ~ San Francisco/Walnut Creek, 3+/- hours
- ~ Fresno/ Bakersfield, 2.5+/- hours









# Aerial Map

Aerial Map with Contour Lines





## 160+/- acres with frontage along Lockwood San Ardo Road

Priced at \$299,000



### THE WINE COUNTRY TEAM

OF RE/MAX PARKSIDE REAL ESTATE
Brokerage and Appraisals In San Luis Obispo & Monterey Counties CentralCoast-Ranches.com



Alicia DiGrazia RE Lic# 01427039 Appraisal # 3002619 805-835-3373 PasoREGal@gmail.com



Sam Martinus Lic# 02206062 831-601-2884



Tom Martinus Lic# 01099385 831-596-0129



Wade Taylor RE Lic# 00783476 Appraisal # AG005403 805-550-1078 Wade@prlandman.com

SamMartinus45@gmail.com

Homestead@tcsn.net