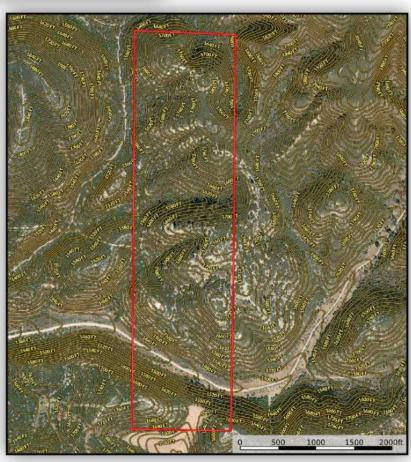

unpaved county road, while being conveniently positioned just 30 minutes from Highway 101. Experience the beauty of rural living in a perfect location. Don't miss out on this exceptional opportunity to create the lifestyle you've always envisioned!



### General Vicinity Map

#### Area highlights~

- ~ Lake San Antonio- approx 20 Minutes
- ~ Lake Nacimiento, approx 30 minutes
- ~ Ft Hunter Liggett, approx 15 minutes hiking and hunting land varies.
- `~Adjacent to BLM land and the Williams Hill recreational area.

#### Estimated Drive Times

- ~ Paso Robles Wine Country, 45-60 minutes
- ~ Monterey, approx 90 minutes
- ~ Santa Cruz/San Jose, Approx 2 hours
- ~ San Francisco/Walnut Creek, 3+/- hours
- ~ Fresno/ Bakersfield, 2.5+/- hours









# Aerial Map

Aerial Map with Contour Lines





## 160+/- acres with frontage along Lockwood San Ardo Road

Priced at \$299,000



### THE WINE COUNTRY TEAM

OF RE/MAX PARKSIDE REAL ESTATE
Brokerage and Appraisals In San Luis Obispo & Monterey Counties CentralCoast-Ranches.com



Alicia DiGrazia RE Lic# 01427039 Appraisal # 3002619 805-835-3373 PasoREGal@gmail.com



Sam Martinus Lic# 02206062 831-601-2884



Tom Martinus Lic# 01099385 831-596-0129



Wade Taylor RE Lic# 00783476 Appraisal # AG005403 805-550-1078 Wade@prlandman.com

SamMartinus45@gmail.com

Homestead@tcsn.net