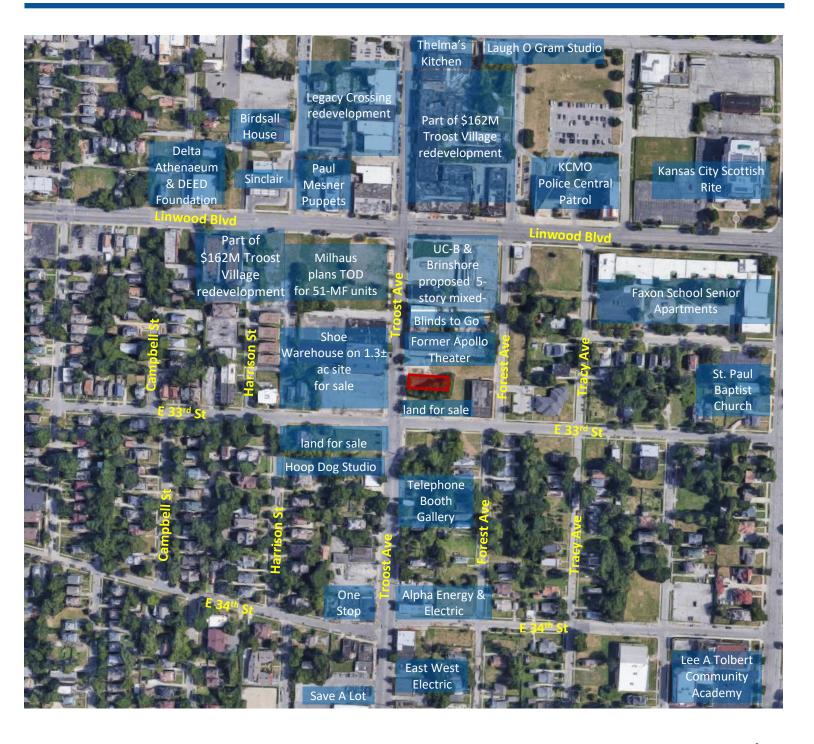

# **Aerial Flyer**

## 3237-41 Troost Avenue, Kansas City, Missouri 64109

FOR MORE INFORMATION

Susan Scott | 816.668.7276 | susan@scottcrs.com

A BETTER WAY in Commercial Real Estate

www.scottcrs.com

RE/MAX State Line Commercial Real Estate 11251 Nall Avenue, Leawood, KS 66211 913.649.3100 Each Office Independently Owned and Operated