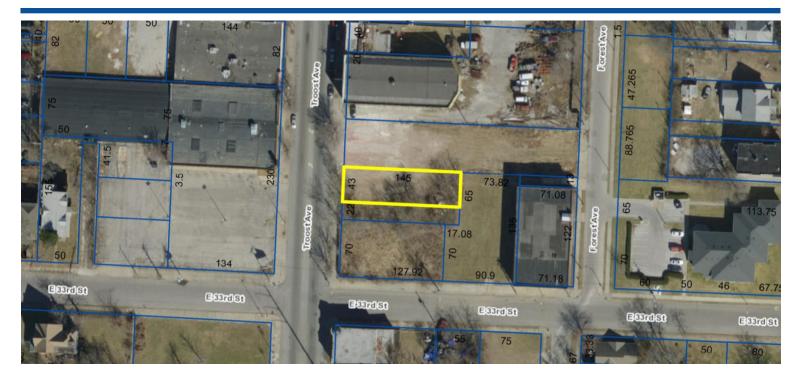

### **Land For Sale**

### 3237-41 Troost Avenue, Kansas City, Missouri 64109

- 6,238± SF (0.14± AC) land area w/43' of Troost Ave frontage. Additional 8,994± SF (0.21± AC) parcel available at 3249 Troost Ave
- Located on Troost Max bus rapid transit line within proximity to downtown, Hospital Hill,
  UMKC, restaurant & shopping districts
- Located within Enterprise, Empowerment & Opportunity zones
   http://kcopportunityzone.com, tax incentive and Heart of the City TIF Commercial Façade

  Improvement Program areas <a href="https://edckc.com/facade/">https://edckc.com/facade/</a>
- Kansas City Catalytic Urban Redevelopment (KC-CUR) initiative area https://www.lisc.org/kansas-city/what-we-do/economic-development/kc-cur/
- Within the Midtown Plaza Area Plan, proposed Mixed-Use Community
- Neighborhoods on both sides of Troost have been working diligently to improve the quality of infill development & focus on an eclectic blend of artists, pop-up retail, and strategic renovations to continue to enhance the character of Troost.